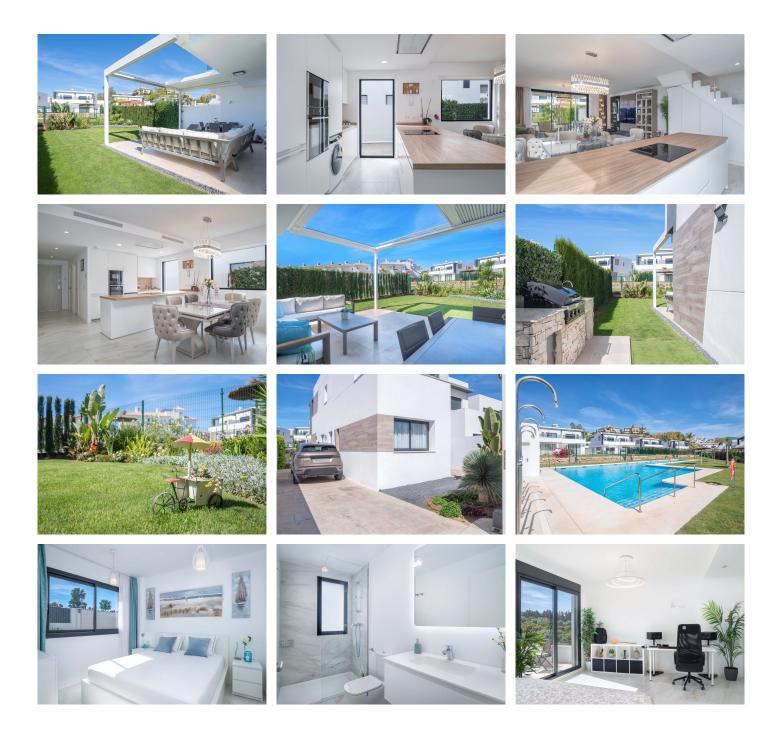

## R4867765

Selwo

REF# R4867765 990.000 €

| BEDS | BATHS | BUILT  | PLOT   | TERRACE |
|------|-------|--------|--------|---------|
| 3    | 3     | 147 m² | 289 m² | 17 m²   |

Welcome to this stunning NEW property for sale, located in the most sought-after area of the Costa del Sol. This brand new construction was completed in 2022 and is just 10 minutes away from Estepona and Puerto Banus, and 15 minutes from Marbella.

This beautiful house is divided into two floors, with a large living room and an open kitchen on the ground floor, along with a bedroom and bathroom. On the second floor, you will find two large bedrooms, each with its own terrace, and two bathrooms. The house also has direct access to the community pool and its own garden measuring 220 m2, with a covered terrace and a private parking area for 2 cars.

The location of this property is perfect for families, as the prestigious Atlas American School of Malaga is nearby, as well as the La Resina Golf & Country Club and SELWO AVENTURA. All kinds of services are available in the area, and the beach is just 4 minutes away.