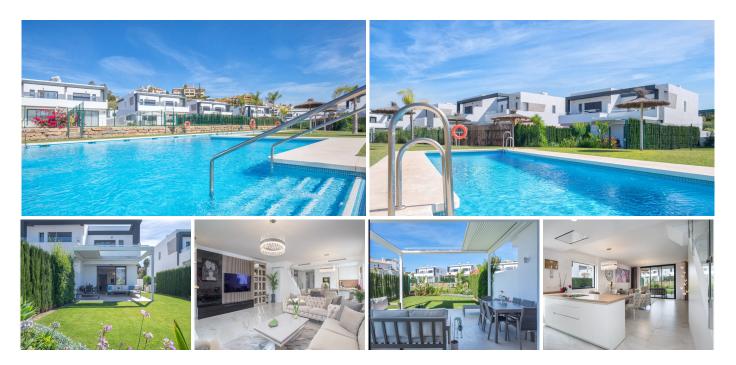

## R4867765

Selwo

REF# R4867765 990.000 €

| BEDS | BATHS | BUILT  | PLOT   | TERRACE |
|------|-------|--------|--------|---------|
| 3    | 3     | 147 m² | 289 m² | 17 m²   |

Welcome to this stunning NEW property for sale, located in the most sought-after area of the Costa del Sol. This brand new construction was completed in 2022 and is just 10 minutes away from Estepona and Puerto Banus, and 15 minutes from Marbella.

This beautiful house is divided into two floors, with a large living room and an open kitchen on the ground floor, along with a bedroom and bathroom. On the second floor, you will find two large bedrooms, each with its own terrace, and two bathrooms. The house also has direct access to the community pool and its own garden measuring 220 m2, with a covered terrace and a private parking area for 2 cars.

The location of this property is perfect for families, as the prestigious Atlas American School of Malaga is nearby, as well as the La Resina Golf & Country Club and SELWO AVENTURA. All kinds of services are available in the area, and the beach is just 4 minutes away.