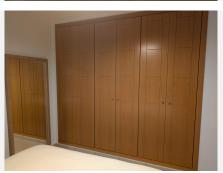

Ideal distribution:

- The entrance offers a spacious hall with built-in closet leading to the huge living room, the fully equipped independent kitchen and the hallway distributor of bedrooms. From the living room there is access to the terrace with sea views. From the kitchen there is access to the laundry room equipped with Bosch washing machine and broom cupboard. From the hallway distributor we access a full bathroom and three bedrooms. In addition, in the master bedroom there is a private bathroom en suite. All bedrooms have fitted closets. All the fitted closets of the house are dressed in wood inside.