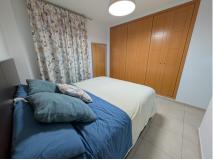

Ideal distribution:

- The entrance offers a spacious hall with built-in closet leading to the huge living room, the fully equipped independent kitchen and the hallway distributor of bedrooms. From the living room there is access to the terrace with sea views. From the kitchen there is access to the laundry room equipped with Bosch washing machine and broom cupboard. From the hallway distributor we access a full bathroom and three bedrooms. In addition, in the master bedroom there is a private bathroom en suite. All bedrooms have fitted closets. All the fitted closets of the house are dressed in wood inside.