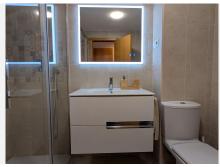

En-suite bathroom renovated with a large modern shower tray, glass partition, Ramón Soler built-in faucets, Roca bathroom cabinet and mirror with LED lighting, defogging and integrated Bluetooth speakers.
Living room equipped with air conditioning and heat pump (installed less than 2 years ago) from Samsung and efficiency A++.