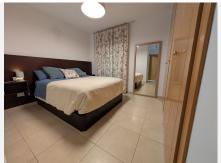

Ideal distribution:

- The entrance offers a spacious hall with built-in closet leading to the huge living room, the fully equipped independent kitchen and the hallway distributor of bedrooms. From the living room there is access to the terrace with sea views. From the kitchen there is access to the laundry room equipped with Bosch washing machine and broom cupboard. From the hallway distributor we access a full bathroom and three bedrooms. In addition, in the master bedroom there is a private bathroom en suite. All bedrooms have fitted closets. All the fitted closets of the house are dressed in wood inside.