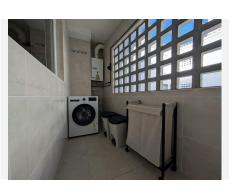

Ideal distribution:

- The entrance offers a spacious hall with built-in closet leading to the huge living room, the fully equipped independent kitchen and the hallway distributor of bedrooms. From the living room there is access to the terrace with sea views. From the kitchen there is access to the laundry room equipped with Bosch washing machine and broom cupboard. From the hallway distributor we access a full bathroom and three bedrooms. In addition, in the master bedroom there is a private bathroom en suite. All bedrooms have fitted closets. All the fitted closets of the house are dressed in wood inside.