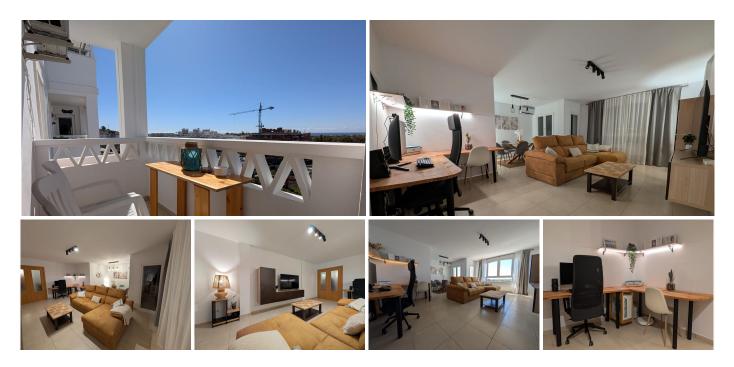

## R5040334 ♥ Nueva Andalucía REF# R5040334 395.000 €

| BEDS | BATHS | BUILT  | TERRACE |
|------|-------|--------|---------|
| 3    | 2     | 100 m² | 15 m²   |

Exclusive south facing apartment with sea views in Albatros urbanization – Nueva Andalucia (Marbella). This magnificent apartment is located on a sixth floor facing south offering stunning panoramic sea views and exceptional brightness throughout the day. Thanks to this orientation, it is warm in winter and cool in summer.

Ideal distribution:

- The entrance offers a spacious hall with built-in closet leading to the huge living room, the fully equipped independent kitchen and the hallway distributor of bedrooms. From the living room there is access to the terrace with sea views. From the kitchen there is access to the laundry room equipped with Bosch washing machine and broom cupboard. From the hallway distributor we access a full bathroom and three bedrooms. In addition, in the master bedroom there is a private bathroom en suite. All bedrooms have fitted closets. All the fitted closets of the house are dressed in wood inside.

En-suite bathroom renovated with a large modern shower tray, glass partition, Ramón Soler built-in faucets, Roca bathroom cabinet and mirror with LED lighting, defogging and integrated Bluetooth speakers.
Living room equipped with air conditioning and heat pump (installed less than 2 years ago) from Samsung and efficiency A++.