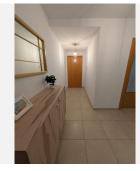

Ideal distribution:

- The entrance offers a spacious hall with built-in closet leading to the huge living room, the fully equipped independent kitchen and the hallway distributor of bedrooms. From the living room there is access to the terrace with sea views. From the kitchen there is access to the laundry room equipped with Bosch washing machine and broom cupboard. From the hallway distributor we access a full bathroom and three bedrooms. In addition, in the master bedroom there is a private bathroom en suite. All bedrooms have fitted closets. All the fitted closets of the house are dressed in wood inside.