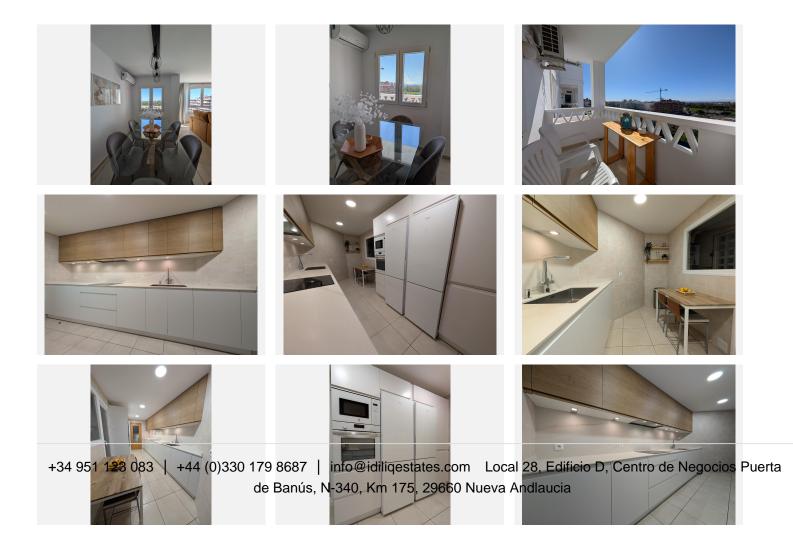

+34 951 123 083 | +44 (0)330 179 8687 | info@idiliqestates.com Local 28, Edificio D, Centro de Negocios Puerta de Banús, N-340, Km 175, 29660 Nueva Andlaucia

Qualities:

- Porcelain tile flooring throughout the house
- Double glazed windows

– Nordic design and modern kitchen refurbished in July 2024 by prestigious kitchen studio in Marbella equipped with Balay design appliances in white glass, the oven has pyrolytic and steam function, integrated Bosch dishwasher, 70 cm Franke stainless steel sink with automatic valve. Grohe 3-way faucet with integrated osmosis and matching Grohe soap dispenser. Integrated 90 cm Balay hood and induction hob with Flex function and Wi-Fi connection. PET doors with high strength, durability and ease of cleaning. Techlam porcelain countertop from the Levantina group. The kitchen is guaranteed for 10 years.