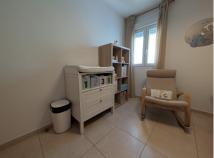

Ideal distribution:

- The entrance offers a spacious hall with built-in closet leading to the huge living room, the fully equipped independent kitchen and the hallway distributor of bedrooms. From the living room there is access to the terrace with sea views. From the kitchen there is access to the laundry room equipped with Bosch washing machine and broom cupboard. From the hallway distributor we access a full bathroom and three bedrooms. In addition, in the master bedroom there is a private bathroom en suite. All bedrooms have fitted closets. All the fitted closets of the house are dressed in wood inside.