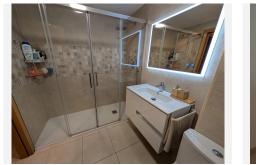

En-suite bathroom renovated with a large modern shower tray, glass partition, Ramón Soler built-in faucets, Roca bathroom cabinet and mirror with LED lighting, defogging and integrated Bluetooth speakers.
Living room equipped with air conditioning and heat pump (installed less than 2 years ago) from Samsung and efficiency A++.