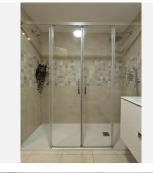

En-suite bathroom renovated with a large modern shower tray, glass partition, Ramón Soler built-in faucets, Roca bathroom cabinet and mirror with LED lighting, defogging and integrated Bluetooth speakers.
Living room equipped with air conditioning and heat pump (installed less than 2 years ago) from Samsung and efficiency A++.