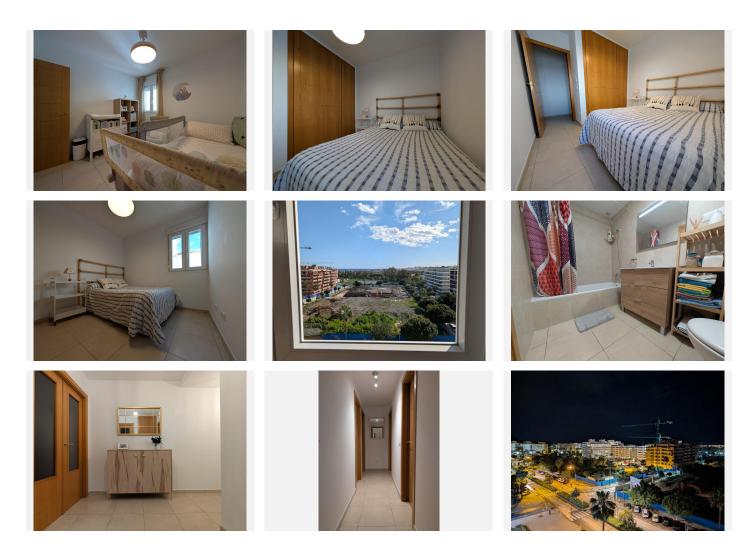

Ideal distribution:

- The entrance offers a spacious hall with built-in closet leading to the huge living room, the fully equipped independent kitchen and the hallway distributor of bedrooms. From the living room there is access to the terrace with sea views. From the kitchen there is access to the laundry room equipped with Bosch washing machine and broom cupboard. From the hallway distributor we access a full bathroom and three bedrooms. In addition, in the master bedroom there is a private bathroom en suite. All bedrooms have fitted closets. All the fitted closets of the house are dressed in wood inside.

En-suite bathroom renovated with a large modern shower tray, glass partition, Ramón Soler built-in faucets, Roca bathroom cabinet and mirror with LED lighting, defogging and integrated Bluetooth speakers.
Living room equipped with air conditioning and heat pump (installed less than 2 years ago) from Samsung and efficiency A++.