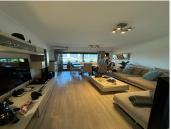

R4791463

Atalaya

REF# R4791463 298.000 €

| BEDS | BATHS | BUILT | TERRACE |
|------|-------|-------|---------|
| 2    | 2     | 81 m² | 15 m²   |

New on the market! A fantastic opportunity to purchase a recently refurbished and renovated 2 bedroom, 2 bathroom penthouse apartment only a few minutes walk to the beach. bathrooms recently refurbished and renovated just a few minutes walk to the beach. Beautiful and cosy property is Isdabe- Atalaya, beach road, very close to the sea in a quiet urbanization located in a privileged area close to supermarkets, restaurants, bus stop, schools, schools, shops, supermarkets, restaurants, schools, schools, etc.. supermarkets, restaurants, bus stop, schools, sports centres and leisure areas. The flat is bright and spacious with plenty of storage space. It is distributed in large living-dining room and separate kitchen equipped with all appliances. Two spacious bedrooms, each with its own en-suite bathroom. Enclosed terrace with glass curtains ideal to enjoy all year round, southwest facing and overlooking the gardens of the urbanisation. views to the gardens of the urbanisation. Outdoor communal parking right outside the front door. Great opportunity to acquire a flat that combines the proximity to the sea with the tranquillity of a gated urbanisation, with all services and amenities. urbanization, with all the services at hand and very well communicated. community: 140€/month watwer included