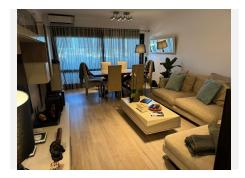

R4791463

Atalaya

REF# R4791463 298.000 €

| BEDS | BATHS | BUILT | TERRACE |
|------|-------|-------|---------|
| 2    | 2     | 81 m² | 15 m²   |

New on the market! A fantastic opportunity to purchase a recently refurbished and renovated 2 bedroom, 2 bathroom penthouse apartment only a few minutes walk to the beach. bathrooms recently refurbished and renovated just a few minutes walk to the beach. Beautiful and cosy property is Isdabe- Atalaya, beach road, very close to the sea in a quiet urbanization located in a privileged area close to supermarkets, restaurants, bus stop, schools, schools, shops, supermarkets, restaurants, schools, schools, etc.. supermarkets, restaurants, bus stop, schools, sports centres and leisure areas. The flat is bright and spacious with plenty of storage space. It is distributed in large living-dining room and separate kitchen equipped with all appliances. Two spacious bedrooms, each with its own en-suite bathroom. Enclosed terrace with glass curtains ideal to enjoy all year round, southwest facing and overlooking the gardens of the urbanisation. views to the gardens of the urbanisation. Outdoor communal parking right outside the front door. Great opportunity to acquire a flat that combines the proximity to the sea with the tranquillity of a gated urbanisation, with all services and amenities. urbanization, with all the services at hand and very well communicated. community: 140€/month watwer included