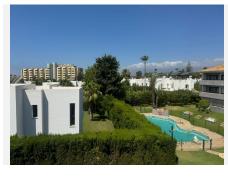

R4791463

Atalaya

REF# R4791463 298.000 €

| BEDS | BATHS | BUILT | TERRACE |
|------|-------|-------|---------|
| 2    | 2     | 81 m² | 15 m²   |

New on the market! A fantastic opportunity to purchase a recently refurbished and renovated 2 bedroom, 2 bathroom penthouse apartment only a few minutes walk to the beach. bathrooms recently refurbished and renovated just a few minutes walk to the beach. Beautiful and cosy property is Isdabe- Atalaya, beach road, very close to the sea in a quiet urbanization located in a privileged area close to supermarkets, restaurants, bus stop, schools, schools, shops, supermarkets, restaurants, schools, schools, etc.. supermarkets, restaurants, bus stop, schools, sports centres and leisure areas. The flat is bright and spacious with plenty of storage space. It is distributed in large living-dining room and separate kitchen equipped with all appliances. Two spacious bedrooms, each with its own en-suite bathroom. Enclosed terrace with glass curtains ideal to enjoy all year round, southwest facing and overlooking the gardens of the urbanisation. views to the gardens of the urbanisation. Outdoor communal parking right outside the front door. Great opportunity to acquire a flat that combines the proximity to the sea with the tranquillity of a gated urbanisation, with all services and amenities. urbanization, with all the services at hand and very well communicated. community: 140€/month watwer included