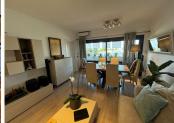

R4791463

Atalaya

REF# R4791463 298.000 €

| BEDS | BATHS | BUILT | TERRACE |
|------|-------|-------|---------|
| 2    | 2     | 81 m² | 15 m²   |

New on the market! A fantastic opportunity to purchase a recently refurbished and renovated 2 bedroom, 2 bathroom penthouse apartment only a few minutes walk to the beach. bathrooms recently refurbished and renovated just a few minutes walk to the beach. Beautiful and cosy property is Isdabe- Atalaya, beach road, very close to the sea in a quiet urbanization located in a privileged area close to supermarkets, restaurants, bus stop, schools, schools, shops, supermarkets, restaurants, schools, schools, etc.. supermarkets, restaurants, bus stop, schools, sports centres and leisure areas. The flat is bright and spacious with plenty of storage space. It is distributed in large living-dining room and separate kitchen equipped with all appliances. Two spacious bedrooms, each with its own en-suite bathroom. Enclosed terrace with glass curtains ideal to enjoy all year round, southwest facing and overlooking the gardens of the urbanisation. views to the gardens of the urbanisation. Outdoor communal parking right outside the front door. Great opportunity to acquire a flat that combines the proximity to the sea with the tranquillity of a gated urbanisation, with all services and amenities. urbanization, with all the services at hand and very well communicated. community: 140€/month watwer included