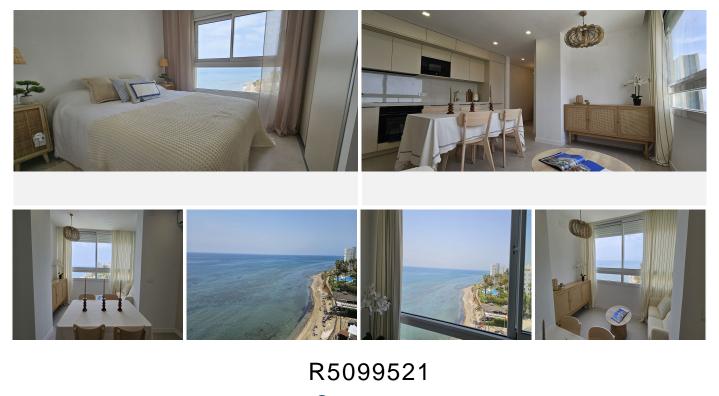

## Calahonda

REF# R5099521 298.000 €

| BEDS | BATHS | BUILT |
|------|-------|-------|
| 1    | 1     | 52 m² |

"Discover your new home by the sea! This spectacular 100% renovated apartment offers a modern and elegant design, with excellent quality materials that guarantee a cozy and functional environment. With 36 m<sup>2</sup> built, the property has a master bedroom with a built-in dressing room and a second room ideal as an office or adaptable to a second bedroom. The kitchen, integrated into the bright main living room, has been designed by Cocinas "SCHMIDT", which adds a touch of distinction to this space.

Imagine enjoying incredible views of the sea and the African coast from the 6th floor of this building with an elevator. The South-West orientation allows natural light to flood every corner, creating a warm and pleasant atmosphere. In addition, the hot/cold air conditioning in each room ensures your comfort throughout the year.

The location is unbeatable, with access to all the necessary services for your day-to-day life and adapted for people with reduced mobility. The house also includes a full bathroom and built-in wardrobes to maximize storage space. And for those days of relaxation, you can enjoy the pool and the community garden. Don't miss the opportunity to live in this paradise!"