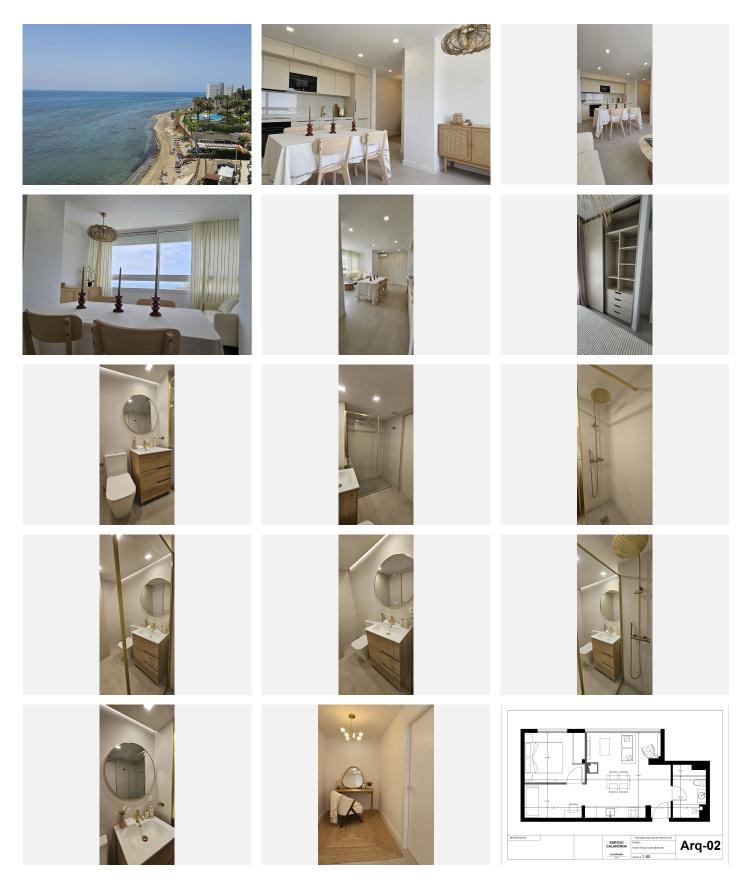

## Calahonda

REF# R5099521 298.000 €

| BEDS | BATHS | BUILT |
|------|-------|-------|
| 1    | 1     | 52 m² |

"Discover your new home by the sea! This spectacular 100% renovated apartment offers a modern and elegant design, with excellent quality materials that guarantee a cozy and functional environment. With 36 m<sup>2</sup> built, the property has a master bedroom with a built-in dressing room and a second room ideal as an office or adaptable to a second bedroom. The kitchen, integrated into the bright main living room, has been designed by Cocinas "SCHMIDT", which adds a touch of distinction to this space.

Imagine enjoying incredible views of the sea and the African coast from the 6th floor of this building with an elevator. The South-West orientation allows natural light to flood every corner, creating a warm and pleasant atmosphere. In addition, the hot/cold air conditioning in each room ensures your comfort throughout the year.

The location is unbeatable, with access to all the necessary services for your day-to-day life and adapted for people with reduced mobility. The house also includes a full bathroom and built-in wardrobes to maximize storage space. And for those days of relaxation, you can enjoy the pool and the community garden. Don't miss the opportunity to live in this paradise!"