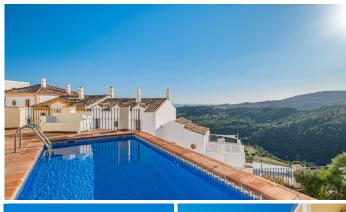

## R4002478

Penahavís

REF# R4002478 896.000 €

| BEDS | BATHS | BUILT  | PLOT   | TERRACE |
|------|-------|--------|--------|---------|
| 4    | 4     | 320 m² | 380 m² | 55 m²   |

Tucked in Monte Mayor Alto in Benahavis, this beautiful Andalusian house offers an exceptional living experience. Boasting stunning vistas of the sea and mountains, the home is a sanctuary of tranquillity and privacy. What truly sets this property apart is its unique charm and attention to security, featuring an exceptional 24-hour private security service that ensures peace of mind for its residents. Elegance and comfort blend perfectly in this beautiful home. With a southwest orientation, the property enjoys abundant natural light throughout the day. The outdoor spaces are a testament to the Mediterranean lifestyle, with sprawling terraces, a lovely pool area, a cosy chill-out corner, and an inviting dining space. The main level features a spacious living area with a fireplace connected to a well-appointed kitchen featuring a dining nook. Two additional bedrooms, a bathroom, and a guest toilet provide ample accommodation options. The first level hosts the luxurious primary bedroom with an en-suite bathroom, offering direct access to a terrace for a private retreat. A second bedroom with an attached bath completes this level. The lower level, thoughtfully designed with expansive glass doors, has direct access to the lounge by the poolside and garden. Underfloor heating and air conditioning ensure year-round comfort, while a garage and storage add practicality to luxury. Just outside this elegant home is a charming community. The residence benefits from its proximity to golf courses, adding a touch of allure for golf enthusiasts. Not far, you can explore the Costa