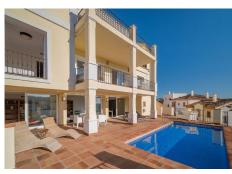

## R4002478

Penahavís

REF# R4002478 896.000 €

| BEDS | BATHS | BUILT  | PLOT   | TERRACE |
|------|-------|--------|--------|---------|
| 4    | 4     | 320 m² | 380 m² | 55 m²   |

Tucked in Monte Mayor Alto in Benahavis, this beautiful Andalusian house offers an exceptional living experience. Boasting stunning vistas of the sea and mountains, the home is a sanctuary of tranquillity and privacy. What truly sets this property apart is its unique charm and attention to security, featuring an exceptional 24-hour private security service that ensures peace of mind for its residents. Elegance and comfort blend perfectly in this beautiful home. With a southwest orientation, the property enjoys abundant natural light throughout the day. The outdoor spaces are a testament to the Mediterranean lifestyle, with sprawling terraces, a lovely pool area, a cosy chill-out corner, and an inviting dining space. The main level features a spacious living area with a fireplace connected to a well-appointed kitchen featuring a dining nook. Two additional bedrooms, a bathroom, and a guest toilet provide ample accommodation options. The first level hosts the luxurious primary bedroom with an en-suite bathroom, offering direct access to a terrace for a private retreat. A second bedroom with an attached bath completes this level. The lower level, thoughtfully designed with expansive glass doors, has direct access to the lounge by the poolside and garden. Underfloor heating and air conditioning ensure year-round comfort, while a garage and storage add practicality to luxury. Just outside this elegant home is a charming community. The residence benefits from its proximity to golf courses, adding a touch of allure for golf enthusiasts. Not far, you can explore the Costa