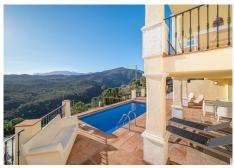

## R4002478

Penahavís

REF# R4002478 896.000 €

| BEDS | BATHS | BUILT  | PLOT   | TERRACE |
|------|-------|--------|--------|---------|
| 4    | 4     | 320 m² | 380 m² | 55 m²   |

Tucked in Monte Mayor Alto in Benahavis, this beautiful Andalusian house offers an exceptional living experience. Boasting stunning vistas of the sea and mountains, the home is a sanctuary of tranquillity and privacy. What truly sets this property apart is its unique charm and attention to security, featuring an exceptional 24-hour private security service that ensures peace of mind for its residents. Elegance and comfort blend perfectly in this beautiful home. With a southwest orientation, the property enjoys abundant natural light throughout the day. The outdoor spaces are a testament to the Mediterranean lifestyle, with sprawling terraces, a lovely pool area, a cosy chill-out corner, and an inviting dining space. The main level features a spacious living area with a fireplace connected to a well-appointed kitchen featuring a dining nook. Two additional bedrooms, a bathroom, and a guest toilet provide ample accommodation options. The first level hosts the luxurious primary bedroom with an en-suite bathroom, offering direct access to a terrace for a private retreat. A second bedroom with an attached bath completes this level. The lower level, thoughtfully designed with expansive glass doors, has direct access to the lounge by the poolside and garden. Underfloor heating and air conditioning ensure year-round comfort, while a garage and storage add practicality to luxury. Just outside this elegant home is a charming community. The residence benefits from its proximity to golf courses, adding a touch of allure for golf enthusiasts. Not far, you can explore the Costa