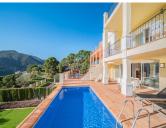

## R4002478

Penahavís

REF# R4002478 896.000 €

| BEDS | BATHS | BUILT  | PLOT   | TERRACE |
|------|-------|--------|--------|---------|
| 4    | 4     | 320 m² | 380 m² | 55 m²   |

Tucked in Monte Mayor Alto in Benahavis, this beautiful Andalusian house offers an exceptional living experience. Boasting stunning vistas of the sea and mountains, the home is a sanctuary of tranquillity and privacy. What truly sets this property apart is its unique charm and attention to security, featuring an exceptional 24-hour private security service that ensures peace of mind for its residents. Elegance and comfort blend perfectly in this beautiful home. With a southwest orientation, the property enjoys abundant natural light throughout the day. The outdoor spaces are a testament to the Mediterranean lifestyle, with sprawling terraces, a lovely pool area, a cosy chill-out corner, and an inviting dining space. The main level features a spacious living area with a fireplace connected to a well-appointed kitchen featuring a dining nook. Two additional bedrooms, a bathroom, and a guest toilet provide ample accommodation options. The first level hosts the luxurious primary bedroom with an en-suite bathroom, offering direct access to a terrace for a private retreat. A second bedroom with an attached bath completes this level. The lower level, thoughtfully designed with expansive glass doors, has direct access to the lounge by the poolside and garden. Underfloor heating and air conditioning ensure year-round comfort, while a garage and storage add practicality to luxury. Just outside this elegant home is a charming community. The residence benefits from its proximity to golf courses, adding a touch of allure for golf enthusiasts. Not far, you can explore the Costa