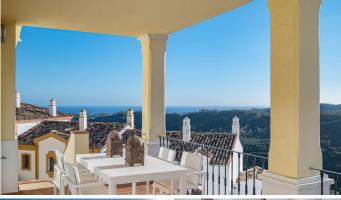

## R4002478

Penahavís

REF# R4002478 896.000 €

| BEDS | BATHS | BUILT  | PLOT   | TERRACE |
|------|-------|--------|--------|---------|
| 4    | 4     | 320 m² | 380 m² | 55 m²   |

Tucked in Monte Mayor Alto in Benahavis, this beautiful Andalusian house offers an exceptional living experience. Boasting stunning vistas of the sea and mountains, the home is a sanctuary of tranquillity and privacy. What truly sets this property apart is its unique charm and attention to security, featuring an exceptional 24-hour private security service that ensures peace of mind for its residents. Elegance and comfort blend perfectly in this beautiful home. With a southwest orientation, the property enjoys abundant natural light throughout the day. The outdoor spaces are a testament to the Mediterranean lifestyle, with sprawling terraces, a lovely pool area, a cosy chill-out corner, and an inviting dining space. The main level features a spacious living area with a fireplace connected to a well-appointed kitchen featuring a dining nook. Two additional bedrooms, a bathroom, and a guest toilet provide ample accommodation options. The first level hosts the luxurious primary bedroom with an en-suite bathroom, offering direct access to a terrace for a private retreat. A second bedroom with an attached bath completes this level. The lower level, thoughtfully designed with expansive glass doors, has direct access to the lounge by the poolside and garden. Underfloor heating and air conditioning ensure year-round comfort, while a garage and storage add practicality to luxury. Just outside this elegant home is a charming community. The residence benefits from its proximity to golf courses, adding a touch of allure for golf enthusiasts. Not far, you can explore the Costa