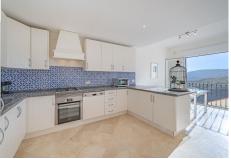

## R4002478

Penahavís

REF# R4002478 896.000 €

| BEDS | BATHS | BUILT  | PLOT   | TERRACE |
|------|-------|--------|--------|---------|
| 4    | 4     | 320 m² | 380 m² | 55 m²   |

Tucked in Monte Mayor Alto in Benahavis, this beautiful Andalusian house offers an exceptional living experience. Boasting stunning vistas of the sea and mountains, the home is a sanctuary of tranquillity and privacy. What truly sets this property apart is its unique charm and attention to security, featuring an exceptional 24-hour private security service that ensures peace of mind for its residents. Elegance and comfort blend perfectly in this beautiful home. With a southwest orientation, the property enjoys abundant natural light throughout the day. The outdoor spaces are a testament to the Mediterranean lifestyle, with sprawling terraces, a lovely pool area, a cosy chill-out corner, and an inviting dining space. The main level features a spacious living area with a fireplace connected to a well-appointed kitchen featuring a dining nook. Two additional bedrooms, a bathroom, and a guest toilet provide ample accommodation options. The first level hosts the luxurious primary bedroom with an en-suite bathroom, offering direct access to a terrace for a private retreat. A second bedroom with an attached bath completes this level. The lower level, thoughtfully designed with expansive glass doors, has direct access to the lounge by the poolside and garden. Underfloor heating and air conditioning ensure year-round comfort, while a garage and storage add practicality to luxury. Just outside this elegant home is a charming community. The residence benefits from its proximity to golf courses, adding a touch of allure for golf enthusiasts. Not far, you can explore the Costa