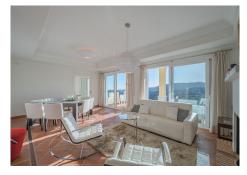

## R4002478

Penahavís

REF# R4002478 896.000 €

| BEDS | BATHS | BUILT  | PLOT   | TERRACE |
|------|-------|--------|--------|---------|
| 4    | 4     | 320 m² | 380 m² | 55 m²   |

Tucked in Monte Mayor Alto in Benahavis, this beautiful Andalusian house offers an exceptional living experience. Boasting stunning vistas of the sea and mountains, the home is a sanctuary of tranquillity and privacy. What truly sets this property apart is its unique charm and attention to security, featuring an exceptional 24-hour private security service that ensures peace of mind for its residents. Elegance and comfort blend perfectly in this beautiful home. With a southwest orientation, the property enjoys abundant natural light throughout the day. The outdoor spaces are a testament to the Mediterranean lifestyle, with sprawling terraces, a lovely pool area, a cosy chill-out corner, and an inviting dining space. The main level features a spacious living area with a fireplace connected to a well-appointed kitchen featuring a dining nook. Two additional bedrooms, a bathroom, and a guest toilet provide ample accommodation options. The first level hosts the luxurious primary bedroom with an en-suite bathroom, offering direct access to a terrace for a private retreat. A second bedroom with an attached bath completes this level. The lower level, thoughtfully designed with expansive glass doors, has direct access to the lounge by the poolside and garden. Underfloor heating and air conditioning ensure year-round comfort, while a garage and storage add practicality to luxury. Just outside this elegant home is a charming community. The residence benefits from its proximity to golf courses, adding a touch of allure for golf enthusiasts. Not far, you can explore the Costa