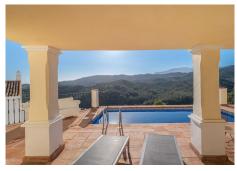

## R4002478

Penahavís

REF# R4002478 896.000 €

| BEDS | BATHS | BUILT  | PLOT   | TERRACE |
|------|-------|--------|--------|---------|
| 4    | 4     | 320 m² | 380 m² | 55 m²   |

Tucked in Monte Mayor Alto in Benahavis, this beautiful Andalusian house offers an exceptional living experience. Boasting stunning vistas of the sea and mountains, the home is a sanctuary of tranquillity and privacy. What truly sets this property apart is its unique charm and attention to security, featuring an exceptional 24-hour private security service that ensures peace of mind for its residents. Elegance and comfort blend perfectly in this beautiful home. With a southwest orientation, the property enjoys abundant natural light throughout the day. The outdoor spaces are a testament to the Mediterranean lifestyle, with sprawling terraces, a lovely pool area, a cosy chill-out corner, and an inviting dining space. The main level features a spacious living area with a fireplace connected to a well-appointed kitchen featuring a dining nook. Two additional bedrooms, a bathroom, and a guest toilet provide ample accommodation options. The first level hosts the luxurious primary bedroom with an en-suite bathroom, offering direct access to a terrace for a private retreat. A second bedroom with an attached bath completes this level. The lower level, thoughtfully designed with expansive glass doors, has direct access to the lounge by the poolside and garden. Underfloor heating and air conditioning ensure year-round comfort, while a garage and storage add practicality to luxury. Just outside this elegant home is a charming community. The residence benefits from its proximity to golf courses, adding a touch of allure for golf enthusiasts. Not far, you can explore the Costa