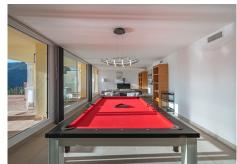

## R4002478

Penahavís

REF# R4002478 896.000 €

| BEDS | BATHS | BUILT  | PLOT   | TERRACE |
|------|-------|--------|--------|---------|
| 4    | 4     | 320 m² | 380 m² | 55 m²   |

Tucked in Monte Mayor Alto in Benahavis, this beautiful Andalusian house offers an exceptional living experience. Boasting stunning vistas of the sea and mountains, the home is a sanctuary of tranquillity and privacy. What truly sets this property apart is its unique charm and attention to security, featuring an exceptional 24-hour private security service that ensures peace of mind for its residents. Elegance and comfort blend perfectly in this beautiful home. With a southwest orientation, the property enjoys abundant natural light throughout the day. The outdoor spaces are a testament to the Mediterranean lifestyle, with sprawling terraces, a lovely pool area, a cosy chill-out corner, and an inviting dining space. The main level features a spacious living area with a fireplace connected to a well-appointed kitchen featuring a dining nook. Two additional bedrooms, a bathroom, and a guest toilet provide ample accommodation options. The first level hosts the luxurious primary bedroom with an en-suite bathroom, offering direct access to a terrace for a private retreat. A second bedroom with an attached bath completes this level. The lower level, thoughtfully designed with expansive glass doors, has direct access to the lounge by the poolside and garden. Underfloor heating and air conditioning ensure year-round comfort, while a garage and storage add practicality to luxury. Just outside this elegant home is a charming community. The residence benefits from its proximity to golf courses, adding a touch of allure for golf enthusiasts. Not far, you can explore the Costa