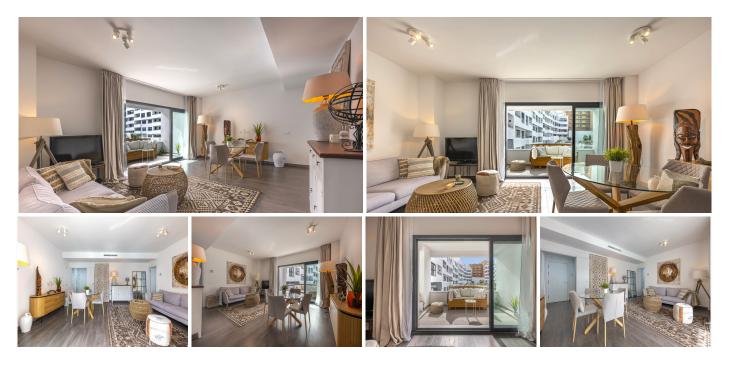

## Estepona

REF# R5064301 399.000 €

| BEDS | BATHS | BUILT | TERRACE |
|------|-------|-------|---------|
| 2    | 3     | 98 m² | 7 m²    |

This contemporary apartment is situated in the desirable area of Estepona Eascentro, Estepona, Malaga. Offering a blend of comfort and convenience, the property features two spacious bedrooms, each with its own en-suite bathroom, providing a high level of privacy and comfort for residents and guests alike. The apartment also includes two toilets, ensuring ample facilities for both family and visitors.

The living space is thoughtfully designed, with a total built area of 110m<sup>2</sup> and an interior space of 84m<sup>2</sup>, creating a bright and airy atmosphere throughout. The property boasts a generous 13m<sup>2</sup> terrace, ideal for outdoor dining or relaxing while enjoying the pleasant climate of the Costa del Sol. The terrace seamlessly extends the living area, offering additional space for entertaining or unwinding.

Residents benefit from access to well-maintained communal facilities, including a swimming pool and landscaped gardens, perfect for leisure and socialising. The apartment also comes with a private garage, providing secure and convenient parking. This property is an excellent choice for those seeking a modern lifestyle in a sought-after location, with all essential amenities and recreational options close at hand.