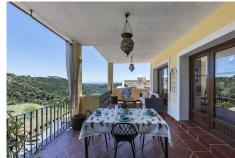

The property is thoughtfully designed to maximize comfort and style. The main living areas are bright and spacious, with porcelain floors, double glazing and glass doors opening onto a private terrace with stunning sea, countryside, mountain, garden and city views. The living room offers a cozy space to relax, while the kitchen is fully equipped with modern appliances, ideal for cooking enthusiasts. Other amenities include a separate utility room, a storage room and fitted closets.