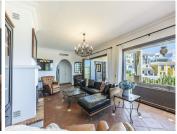

The property is thoughtfully designed to maximize comfort and style. The main living areas are bright and spacious, with porcelain floors, double glazing and glass doors opening onto a private terrace with stunning sea, countryside, mountain, garden and city views. The living room offers a cozy space to relax, while the kitchen is fully equipped with modern appliances, ideal for cooking enthusiasts. Other amenities include a separate utility room, a storage room and fitted closets.