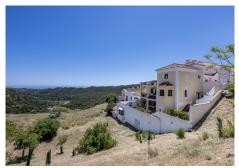

This stunning three bedroom townhouse is located in the exclusive Monte Mayor area of Benahavis, Malaga, and is offered on a sole agency basis. With a generous built area of 241m², with 202m² of interior space and a 40m² terrace, the property combines spacious living with a privileged mountainside location. Residents benefit from access to communal amenities, including a swimming pool, garden and garage, all within a secure, gated community with 24-hour security service and video entry.

The property is thoughtfully designed to maximize comfort and style. The main living areas are bright and spacious, with porcelain floors, double glazing and glass doors opening onto a private terrace with stunning sea, countryside, mountain, garden and city views. The living room offers a cozy space to relax, while the kitchen is fully equipped with modern appliances, ideal for cooking enthusiasts. Other amenities include a separate utility room, a storage room and fitted closets.