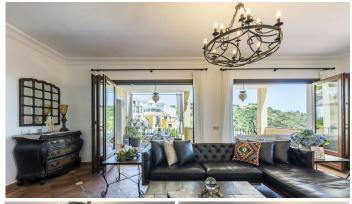

The property is thoughtfully designed to maximize comfort and style. The main living areas are bright and spacious, with porcelain floors, double glazing and glass doors opening onto a private terrace with stunning sea, countryside, mountain, garden and city views. The living room offers a cozy space to relax, while the kitchen is fully equipped with modern appliances, ideal for cooking enthusiasts. Other amenities include a separate utility room, a storage room and fitted closets.