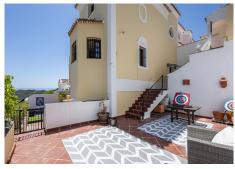

## R5050108

Benahavís

REF# R5050108 699.000 €

| BEDS | BATHS | BUILT  | TERRACE |
|------|-------|--------|---------|
| 3    | 3.5   | 241 m² | 40 m²   |

Elegant three bedroom townhouse with panoramic views in Monte Mayor, Benahavís

This stunning three bedroom townhouse is located in the exclusive Monte Mayor area of Benahavis, Malaga, and is offered on a sole agency basis. With a generous built area of 241m², with 202m² of interior space and a 40m² terrace, the property combines spacious living with a privileged mountainside location. Residents benefit from access to communal amenities, including a swimming pool, garden and garage, all within a secure, gated community with 24-hour security service and video entry.

The property is thoughtfully designed to maximize comfort and style. The main living areas are bright and spacious, with porcelain floors, double glazing and glass doors opening onto a private terrace with stunning sea, countryside, mountain, garden and city views. The living room offers a cozy space to relax, while the kitchen is fully equipped with modern appliances, ideal for cooking enthusiasts. Other amenities include a separate utility room, a storage room and fitted closets.