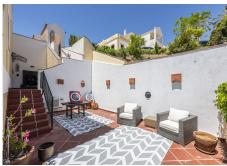

The property is thoughtfully designed to maximize comfort and style. The main living areas are bright and spacious, with porcelain floors, double glazing and glass doors opening onto a private terrace with stunning sea, countryside, mountain, garden and city views. The living room offers a cozy space to relax, while the kitchen is fully equipped with modern appliances, ideal for cooking enthusiasts. Other amenities include a separate utility room, a storage room and fitted closets.