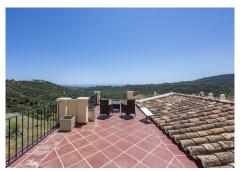

The property is thoughtfully designed to maximize comfort and style. The main living areas are bright and spacious, with porcelain floors, double glazing and glass doors opening onto a private terrace with stunning sea, countryside, mountain, garden and city views. The living room offers a cozy space to relax, while the kitchen is fully equipped with modern appliances, ideal for cooking enthusiasts. Other amenities include a separate utility room, a storage room and fitted closets.