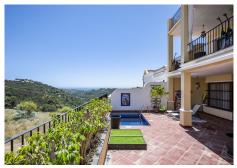

This stunning three bedroom townhouse is located in the exclusive Monte Mayor area of Benahavis, Malaga, and is offered on a sole agency basis. With a generous built area of 241m², with 202m² of interior space and a 40m² terrace, the property combines spacious living with a privileged mountainside location. Residents benefit from access to communal amenities, including a swimming pool, garden and garage, all within a secure, gated community with 24-hour security service and video entry.

The property is thoughtfully designed to maximize comfort and style. The main living areas are bright and spacious, with porcelain floors, double glazing and glass doors opening onto a private terrace with stunning sea, countryside, mountain, garden and city views. The living room offers a cozy space to relax, while the kitchen is fully equipped with modern appliances, ideal for cooking enthusiasts. Other amenities include a separate utility room, a storage room and fitted closets.