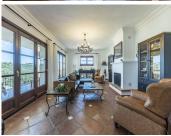

The property is thoughtfully designed to maximize comfort and style. The main living areas are bright and spacious, with porcelain floors, double glazing and glass doors opening onto a private terrace with stunning sea, countryside, mountain, garden and city views. The living room offers a cozy space to relax, while the kitchen is fully equipped with modern appliances, ideal for cooking enthusiasts. Other amenities include a separate utility room, a storage room and fitted closets.