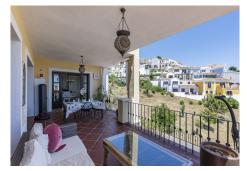

The property is thoughtfully designed to maximize comfort and style. The main living areas are bright and spacious, with porcelain floors, double glazing and glass doors opening onto a private terrace with stunning sea, countryside, mountain, garden and city views. The living room offers a cozy space to relax, while the kitchen is fully equipped with modern appliances, ideal for cooking enthusiasts. Other amenities include a separate utility room, a storage room and fitted closets.