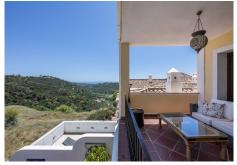

The property is thoughtfully designed to maximize comfort and style. The main living areas are bright and spacious, with porcelain floors, double glazing and glass doors opening onto a private terrace with stunning sea, countryside, mountain, garden and city views. The living room offers a cozy space to relax, while the kitchen is fully equipped with modern appliances, ideal for cooking enthusiasts. Other amenities include a separate utility room, a storage room and fitted closets.