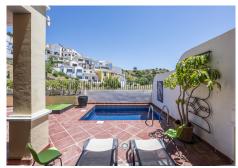

This stunning three bedroom townhouse is located in the exclusive Monte Mayor area of Benahavis, Malaga, and is offered on a sole agency basis. With a generous built area of 241m², with 202m² of interior space and a 40m² terrace, the property combines spacious living with a privileged mountainside location. Residents benefit from access to communal amenities, including a swimming pool, garden and garage, all within a secure, gated community with 24-hour security service and video entry.

The property is thoughtfully designed to maximize comfort and style. The main living areas are bright and spacious, with porcelain floors, double glazing and glass doors opening onto a private terrace with stunning sea, countryside, mountain, garden and city views. The living room offers a cozy space to relax, while the kitchen is fully equipped with modern appliances, ideal for cooking enthusiasts. Other amenities include a separate utility room, a storage room and fitted closets.