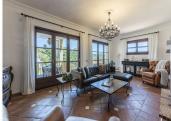

The property is thoughtfully designed to maximize comfort and style. The main living areas are bright and spacious, with porcelain floors, double glazing and glass doors opening onto a private terrace with stunning sea, countryside, mountain, garden and city views. The living room offers a cozy space to relax, while the kitchen is fully equipped with modern appliances, ideal for cooking enthusiasts. Other amenities include a separate utility room, a storage room and fitted closets.