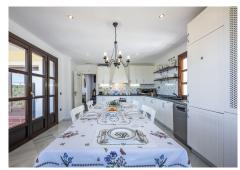

The property is thoughtfully designed to maximize comfort and style. The main living areas are bright and spacious, with porcelain floors, double glazing and glass doors opening onto a private terrace with stunning sea, countryside, mountain, garden and city views. The living room offers a cozy space to relax, while the kitchen is fully equipped with modern appliances, ideal for cooking enthusiasts. Other amenities include a separate utility room, a storage room and fitted closets.