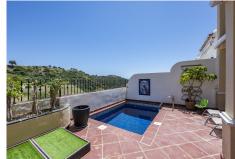

This stunning three bedroom townhouse is located in the exclusive Monte Mayor area of Benahavis, Malaga, and is offered on a sole agency basis. With a generous built area of 241m², with 202m² of interior space and a 40m² terrace, the property combines spacious living with a privileged mountainside location. Residents benefit from access to communal amenities, including a swimming pool, garden and garage, all within a secure, gated community with 24-hour security service and video entry.

The property is thoughtfully designed to maximize comfort and style. The main living areas are bright and spacious, with porcelain floors, double glazing and glass doors opening onto a private terrace with stunning sea, countryside, mountain, garden and city views. The living room offers a cozy space to relax, while the kitchen is fully equipped with modern appliances, ideal for cooking enthusiasts. Other amenities include a separate utility room, a storage room and fitted closets.