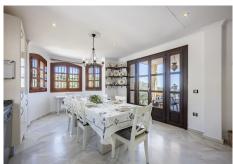

The property is thoughtfully designed to maximize comfort and style. The main living areas are bright and spacious, with porcelain floors, double glazing and glass doors opening onto a private terrace with stunning sea, countryside, mountain, garden and city views. The living room offers a cozy space to relax, while the kitchen is fully equipped with modern appliances, ideal for cooking enthusiasts. Other amenities include a separate utility room, a storage room and fitted closets.