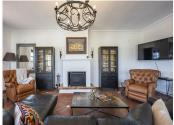

The property is thoughtfully designed to maximize comfort and style. The main living areas are bright and spacious, with porcelain floors, double glazing and glass doors opening onto a private terrace with stunning sea, countryside, mountain, garden and city views. The living room offers a cozy space to relax, while the kitchen is fully equipped with modern appliances, ideal for cooking enthusiasts. Other amenities include a separate utility room, a storage room and fitted closets.