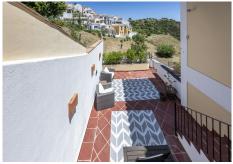

The property is thoughtfully designed to maximize comfort and style. The main living areas are bright and spacious, with porcelain floors, double glazing and glass doors opening onto a private terrace with stunning sea, countryside, mountain, garden and city views. The living room offers a cozy space to relax, while the kitchen is fully equipped with modern appliances, ideal for cooking enthusiasts. Other amenities include a separate utility room, a storage room and fitted closets.