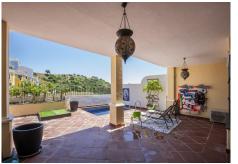

The property is thoughtfully designed to maximize comfort and style. The main living areas are bright and spacious, with porcelain floors, double glazing and glass doors opening onto a private terrace with stunning sea, countryside, mountain, garden and city views. The living room offers a cozy space to relax, while the kitchen is fully equipped with modern appliances, ideal for cooking enthusiasts. Other amenities include a separate utility room, a storage room and fitted closets.