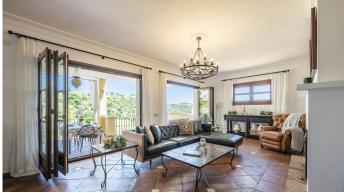

The property is thoughtfully designed to maximize comfort and style. The main living areas are bright and spacious, with porcelain floors, double glazing and glass doors opening onto a private terrace with stunning sea, countryside, mountain, garden and city views. The living room offers a cozy space to relax, while the kitchen is fully equipped with modern appliances, ideal for cooking enthusiasts. Other amenities include a separate utility room, a storage room and fitted closets.