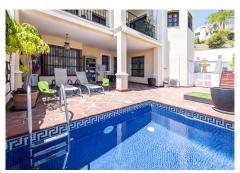

This stunning three bedroom townhouse is located in the exclusive Monte Mayor area of Benahavis, Malaga, and is offered on a sole agency basis. With a generous built area of 241m², with 202m² of interior space and a 40m² terrace, the property combines spacious living with a privileged mountainside location. Residents benefit from access to communal amenities, including a swimming pool, garden and garage, all within a secure, gated community with 24-hour security service and video entry.

The property is thoughtfully designed to maximize comfort and style. The main living areas are bright and spacious, with porcelain floors, double glazing and glass doors opening onto a private terrace with stunning sea, countryside, mountain, garden and city views. The living room offers a cozy space to relax, while the kitchen is fully equipped with modern appliances, ideal for cooking enthusiasts. Other amenities include a separate utility room, a storage room and fitted closets.