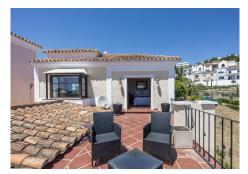

The property is thoughtfully designed to maximize comfort and style. The main living areas are bright and spacious, with porcelain floors, double glazing and glass doors opening onto a private terrace with stunning sea, countryside, mountain, garden and city views. The living room offers a cozy space to relax, while the kitchen is fully equipped with modern appliances, ideal for cooking enthusiasts. Other amenities include a separate utility room, a storage room and fitted closets.