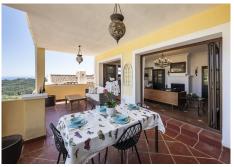

The property is thoughtfully designed to maximize comfort and style. The main living areas are bright and spacious, with porcelain floors, double glazing and glass doors opening onto a private terrace with stunning sea, countryside, mountain, garden and city views. The living room offers a cozy space to relax, while the kitchen is fully equipped with modern appliances, ideal for cooking enthusiasts. Other amenities include a separate utility room, a storage room and fitted closets.