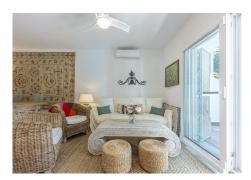

The property features two well-proportioned bedrooms, each with its own en-suite bathroom, in addition to a guest toilet for added convenience. The living spaces are thoughtfully designed, including a welcoming living room, a dedicated dining area, and a fully fitted kitchen equipped with modern appliances. Additional amenities such as air conditioning with individual units, electric blinds, fitted wardrobes, and satellite TV ensure a comfortable and contemporary living environment. High-speed fibre optic internet and Wi-Fi are also available, catering to modern connectivity needs.