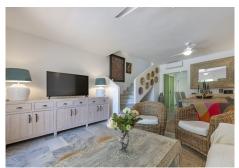

The property features two well-proportioned bedrooms, each with its own en-suite bathroom, in addition to a guest toilet for added convenience. The living spaces are thoughtfully designed, including a welcoming living room, a dedicated dining area, and a fully fitted kitchen equipped with modern appliances. Additional amenities such as air conditioning with individual units, electric blinds, fitted wardrobes, and satellite TV ensure a comfortable and contemporary living environment. High-speed fibre optic internet and Wi-Fi are also available, catering to modern connectivity needs.