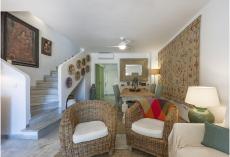

The property features two well-proportioned bedrooms, each with its own en-suite bathroom, in addition to a guest toilet for added convenience. The living spaces are thoughtfully designed, including a welcoming living room, a dedicated dining area, and a fully fitted kitchen equipped with modern appliances. Additional amenities such as air conditioning with individual units, electric blinds, fitted wardrobes, and satellite TV ensure a comfortable and contemporary living environment. High-speed fibre optic internet and Wi-Fi are also available, catering to modern connectivity needs.