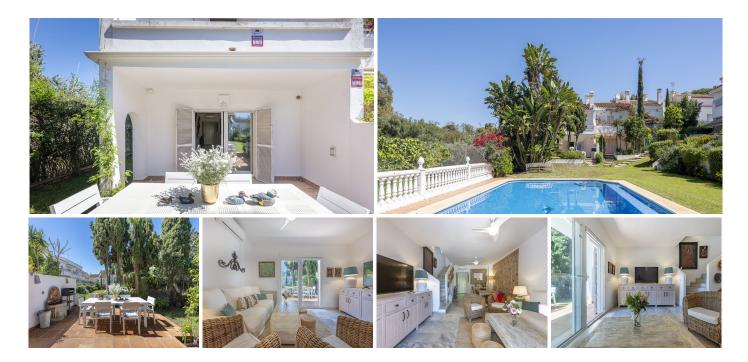

## R5023777

REF# R5023777 540.000 €

| BEDS | BATHS | BUILT  | TERRACE |
|------|-------|--------|---------|
| 2    | 3.5   | 115 m² | 41 m²   |

This attractive two-bedroom town house is situated in the sought-after area of Cabopino, Marbella East, Malaga. Presented exclusively as a sole agency listing, the property offers a blend of comfort and convenience, making it an ideal choice for those seeking a refined lifestyle on the Costa del Sol. With a built area of 110m² and an expansive 41m² terrace, this residence provides ample space for both indoor and outdoor living.

The property features two well-proportioned bedrooms, each with its own en-suite bathroom, in addition to a guest toilet for added convenience. The living spaces are thoughtfully designed, including a welcoming living room, a dedicated dining area, and a fully fitted kitchen equipped with modern appliances. Additional amenities such as air conditioning with individual units, electric blinds, fitted wardrobes, and satellite TV ensure a comfortable and contemporary living environment. High-speed fibre optic internet and Wi-Fi are also available, catering to modern connectivity needs.

Residents benefit from a range of communal facilities, including a swimming pool, landscaped gardens, and secure garage parking within a gated community. The property also boasts a storage room, alarm system, and barbeque area, enhancing both security and leisure options. Pets are permitted, making this an appealing choice for animal lovers.

The location is particularly advantageous, with close proximity to local amenities, transport links, shops, restaurants, golf courses, and the beach. The property enjoys views of the gardens and pool, and is in good condition throughout. Optional furniture packages are available, allowing for a seamless move-in experience. This town house represents a superb opportunity to enjoy the best of Marbella's coastal lifestyle in a prime beachside setting.