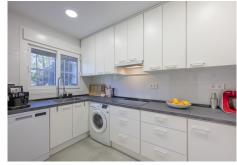

The property features two well-proportioned bedrooms, each with its own en-suite bathroom, in addition to a guest toilet for added convenience. The living spaces are thoughtfully designed, including a welcoming living room, a dedicated dining area, and a fully fitted kitchen equipped with modern appliances. Additional amenities such as air conditioning with individual units, electric blinds, fitted wardrobes, and satellite TV ensure a comfortable and contemporary living environment. High-speed fibre optic internet and Wi-Fi are also available, catering to modern connectivity needs.