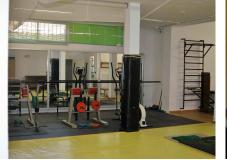

## R2702894 © Estepona

REF# R2702894 1.545.000 €

| BEDS | BATHS | BUILT  | PLOT    |
|------|-------|--------|---------|
| 5    | 3     | 800 m² | 1500 m² |

This 5-bedroom family villa is located in one of the prime areas of real estate to be found at the western end of the town of Estepona, which is approximately 20 minutes west of Marbella's luxury marina, Puerto Banus. Amazing 5 bedroom villa for sale built on an elevated plot within an exclusive and highly desirable and secure residential area of Estepona. Accessed from the street via some exterior stairs or direct from the double door garage suited for 4 cars and area for a motorbike. from the street level we access to the basement where we can find a gymnasium, 2 shower rooms, playroom, laundry room, storeroom, wine cellar y pantry. The ground floor features a large fitted and equipped kitchen, a double bedroom with windows facing the garden, a second bedroom with ensuite marble bathroom and a balcony with sea views. A lounge set out on two levels, one with a fireplace and doors that lead out to the terrace and the other with windows facing the garden. A dining area that sits 10 people, a terrace with glass curtains which can be opened up in the summer. Access to the gardens, swimming pool, terraces and barbecue area. On the upper floor there is the master bedroom with ensuite bathroom and a 10m2 terrace. A further bedroom with bathroom and an study/bedoom with another 20m2 terrace all rooms offer magnificent sea views.