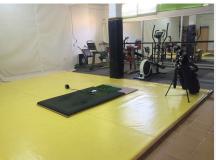

## R2702894 © Estepona

REF# R2702894 1.545.000 €

| BEDS | BATHS | BUILT  | PLOT    |
|------|-------|--------|---------|
| 5    | 3     | 800 m² | 1500 m² |

This 5-bedroom family villa is located in one of the prime areas of real estate to be found at the western end of the town of Estepona, which is approximately 20 minutes west of Marbella's luxury marina, Puerto Banus. Amazing 5 bedroom villa for sale built on an elevated plot within an exclusive and highly desirable and secure residential area of Estepona. Accessed from the street via some exterior stairs or direct from the double door garage suited for 4 cars and area for a motorbike. from the street level we access to the basement where we can find a gymnasium, 2 shower rooms, playroom, laundry room, storeroom, wine cellar y pantry. The ground floor features a large fitted and equipped kitchen, a double bedroom with windows facing the garden, a second bedroom with ensuite marble bathroom and a balcony with sea views. A lounge set out on two levels, one with a fireplace and doors that lead out to the terrace and the other with windows facing the garden. A dining area that sits 10 people, a terrace with glass curtains which can be opened up in the summer. Access to the gardens, swimming pool, terraces and barbecue area. On the upper floor there is the master bedroom with ensuite bathroom and a 10m2 terrace. A further bedroom with bathroom and an study/bedoom with another 20m2 terrace all rooms offer magnificent sea views.