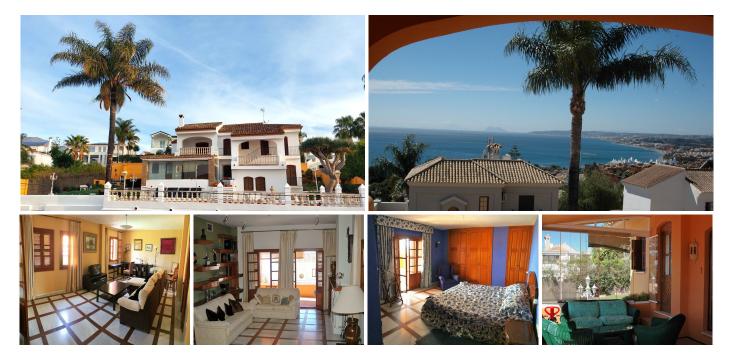

## R2702894 © Estepona

REF# R2702894 1.545.000 €

| BEDS | BATHS | BUILT  | PLOT    |
|------|-------|--------|---------|
| 5    | 3     | 800 m² | 1500 m² |

This 5-bedroom family villa is located in one of the prime areas of real estate to be found at the western end of the town of Estepona, which is approximately 20 minutes west of Marbella's luxury marina, Puerto Banus. Amazing 5 bedroom villa for sale built on an elevated plot within an exclusive and highly desirable and secure residential area of Estepona. Accessed from the street via some exterior stairs or direct from the double door garage suited for 4 cars and area for a motorbike. from the street level we access to the basement where we can find a gymnasium, 2 shower rooms, playroom, laundry room, storeroom, wine cellar y pantry. The ground floor features a large fitted and equipped kitchen, a double bedroom with windows facing the garden, a second bedroom with ensuite marble bathroom and a balcony with sea views. A lounge set out on two levels, one with a fireplace and doors that lead out to the terrace and the other with windows facing the garden. A dining area that sits 10 people, a terrace with glass curtains which can be opened up in the summer. Access to the gardens, swimming pool, terraces and barbecue area. On the upper floor there is the master bedroom with ensuite bathroom and a 10m2 terrace. A further bedroom with bathroom and an study/bedoom with another 20m2 terrace all rooms offer magnificent sea views.