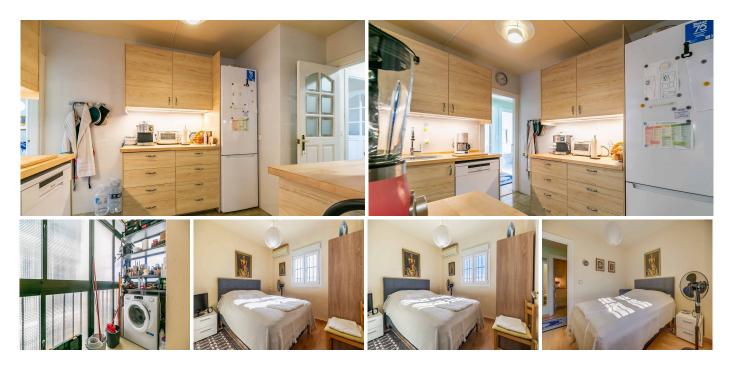

## R4920373

Los Boliches

REF# R4920373 350.000 €

| BEDS | BATHS | BUILT | TERRACE |
|------|-------|-------|---------|
| 3    | 2     | 94 m² | 14 m²   |

Charming corner apartment in Los Boliches, Fuengirola – 106m<sup>2</sup> of comfort and style Charming 106m<sup>2</sup> corner apartment located in the heart of Los Boliches, Fuengirola. With three bedrooms and two bathrooms, this partially renovated property offers a blend of modern convenience and timeless charm. The bright living room opens onto a 12m<sup>2</sup> terrace, enclosed with Lumon glass panels that can be opened completely, where you can enjoy stunning views of the mountains, streets and the city. The apartment has a newly renovated kitchen with modern appliances, a cozy fireplace for cooler evenings and a reinforced security door for even better security. There is access to a communal pool and the option to rent a garage space for only €60 per month. This property is being sold unfurnished, giving you the freedom to personalize your new home. Experience the perfect combination of comfort and location. Contact us today to arrange a viewing! Middle Floor Apartment, Los Boliches, Costa del Sol. 3 Bedrooms, 2 Bathrooms, Built 92 m<sup>2</sup>, Terrace 14 m<sup>2</sup>. Setting : Town, Close To Shops, Close To Town, Close To Schools. Orientation : North West. Condition : Good, Recently Renovated. Pool : Communal. Climate Control : Air Conditioning, Hot A/C, Cold A/C, Fireplace. Views : Mountain, Panoramic, Urban, Street. Features : Covered Terrace, Lift, Fitted Wardrobes, Near Transport, Private Terrace, WiFi, Access for people with reduced mobility, Near Church, Fiber Optic. Furniture : Not Furnished, Optional. Kitchen : Fully Fitted. Garden : Communal. Security : Gated Complex, +34 951 123 083 | +44 (0)330 179 8687 | info@idiliqestates.com Local 28, Edificio D, Centro de Negocios Puerta