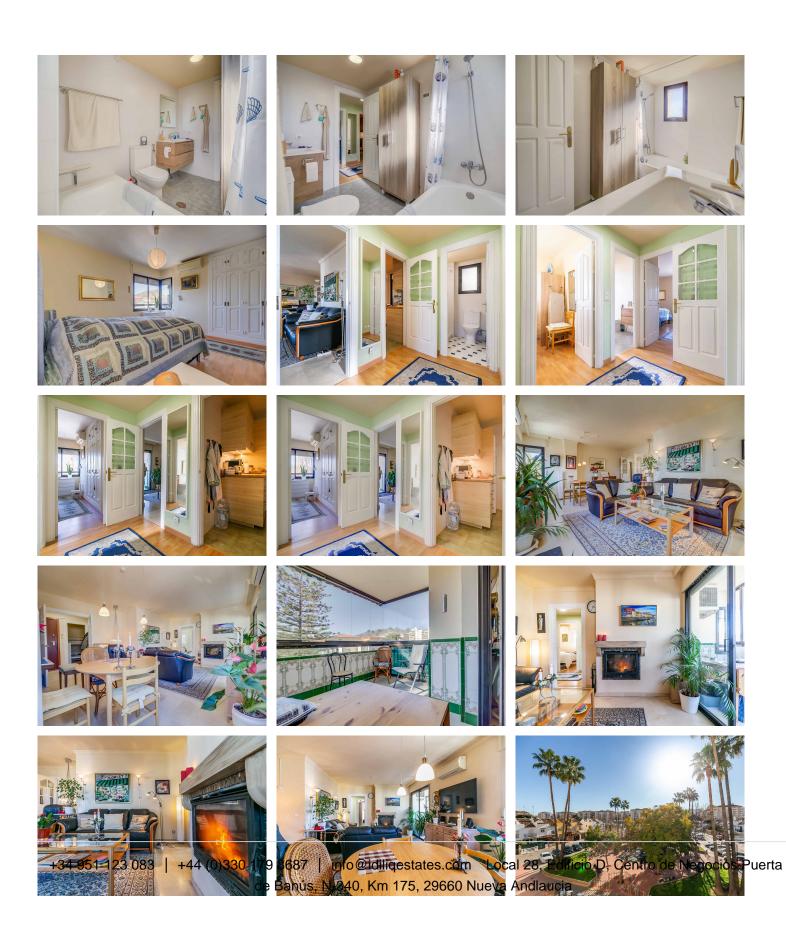

## R4920373

Los Boliches

REF# R4920373 350.000 €

| BEDS | BATHS | BUILT | TERRACE |
|------|-------|-------|---------|
| 3    | 2     | 94 m² | 14 m²   |

Charming corner apartment in Los Boliches, Fuengirola – 106m<sup>2</sup> of comfort and style Charming 106m<sup>2</sup> corner apartment located in the heart of Los Boliches, Fuengirola. With three bedrooms and two bathrooms, this partially renovated property offers a blend of modern convenience and timeless charm. The bright living room opens onto a 12m<sup>2</sup> terrace, enclosed with Lumon glass panels that can be opened completely, where you can enjoy stunning views of the mountains, streets and the city. The apartment has a newly renovated kitchen with modern appliances, a cozy fireplace for cooler evenings and a reinforced security door for even better security. There is access to a communal pool and the option to rent a garage space for only €60 per month. This property is being sold unfurnished, giving you the freedom to personalize your new home. Experience the perfect combination of comfort and location. Contact us today to arrange a viewing! Middle Floor Apartment, Los Boliches, Costa del Sol. 3 Bedrooms, 2 Bathrooms, Built 92 m<sup>2</sup>, Terrace 14 m<sup>2</sup>. Setting : Town, Close To Shops, Close To Town, Close To Schools. Orientation : North West. Condition : Good, Recently Renovated. Pool : Communal. Climate Control : Air Conditioning, Hot A/C, Cold A/C, Fireplace. Views : Mountain, Panoramic, Urban, Street. Features : Covered Terrace, Lift, Fitted Wardrobes, Near Transport, Private Terrace, WiFi, Access for people with reduced mobility, Near Church, Fiber Optic. Furniture : Not Furnished, Optional. Kitchen : Fully Fitted. Garden : Communal. Security : Gated Complex, +34 951 123 083 | +44 (0)330 179 8687 | info@idiliqestates.com Local 28, Edificio D, Centro de Negocios Puerta