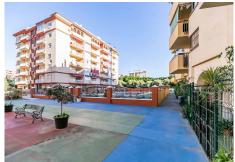

## R4920373

Los Boliches

REF# R4920373 350.000 €

| BEDS | BATHS | BUILT | TERRACE |
|------|-------|-------|---------|
| 3    | 2     | 94 m² | 14 m²   |

Charming corner apartment in Los Boliches, Fuengirola – 106m<sup>2</sup> of comfort and style Charming 106m<sup>2</sup> corner apartment located in the heart of Los Boliches, Fuengirola. With three bedrooms and two bathrooms, this partially renovated property offers a blend of modern convenience and timeless charm. The bright living room opens onto a 12m<sup>2</sup> terrace, enclosed with Lumon glass panels that can be opened completely, where you can enjoy stunning views of the mountains, streets and the city. The apartment has a newly renovated kitchen with modern appliances, a cozy fireplace for cooler evenings and a reinforced security door for even better security. There is access to a communal pool and the option to rent a garage space for only €60 per month. This property is being sold unfurnished, giving you the freedom to personalize your new home. Experience the perfect combination of comfort and location. Contact us today to arrange a viewing! Middle Floor Apartment, Los Boliches, Costa del Sol. 3 Bedrooms, 2 Bathrooms, Built 92 m<sup>2</sup>, Terrace 14 m<sup>2</sup>. Setting : Town, Close To Shops, Close To Town, Close To Schools. Orientation : North West. Condition : Good, Recently Renovated. Pool : Communal. Climate Control : Air Conditioning, Hot A/C, Cold A/C, Fireplace. Views : Mountain, Panoramic, Urban, Street. Features : Covered Terrace, Lift, Fitted Wardrobes, Near Transport, Private Terrace, WiFi, Access for people with reduced mobility, Near Church, Fiber Optic. Furniture : Not Furnished, Optional. Kitchen : Fully Fitted. Garden : Communal. Security : Gated Complex, +34 951 123 083 | +44 (0)330 179 8687 | info@idiliqestates.com Local 28, Edificio D, Centro de Negocios Puerta