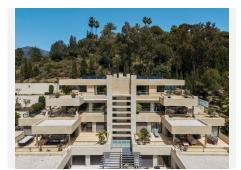

## R5039125 Nueva Andalucía REF# R5039125 2.295.000 €

| BEDS | BATHS | BUILT  | TERRACE |
|------|-------|--------|---------|
| 4    | 3.5   | 363 m² | 439 m²  |

Located in the well-regarded Los Arrayanes development in Nueva Andalucía, this four-bedroom, threebathroom duplex penthouse offers generous interior space, practical layout, and far-reaching views across the Mediterranean, surrounding mountains, and community gardens.

Set over two floors, the apartment features a spacious open-plan living and dining area with direct access to large terraces that receive sunlight throughout the day thanks to the southeast orientation. The kitchen is fully equipped and integrated into the main living area, offering a clean, modern design that balances function and style.

The property has a private pool a d is located within a gated community offering 24-hour security, landscaped gardens, two communal pool, and lift access. Four private parking spaces are also included.