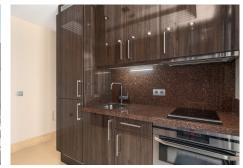

Set over two floors, the apartment features a spacious open-plan living and dining area with direct access to large terraces that receive sunlight throughout the day thanks to the southeast orientation. The kitchen is fully equipped and integrated into the main living area, offering a clean, modern design that balances function and style.

Each of the bedrooms is en-suite and thoughtfully positioned for comfort and privacy. High-quality finishes are found throughout, including underfloor heating, double-glazed windows, electric blinds, and Scandinavian-style furnishings that give the home a calm, understated feel.