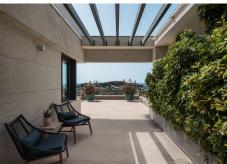

Set over two floors, the apartment features a spacious open-plan living and dining area with direct access to large terraces that receive sunlight throughout the day thanks to the southeast orientation. The kitchen is fully equipped and integrated into the main living area, offering a clean, modern design that balances function and style.

Each of the bedrooms is en-suite and thoughtfully positioned for comfort and privacy. High-quality finishes are found throughout, including underfloor heating, double-glazed windows, electric blinds, and Scandinavian-style furnishings that give the home a calm, understated feel.