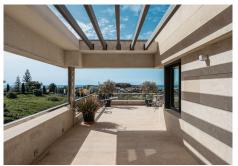

## R5039125 Nueva Andalucía REF# R5039125 2.295.000 €

| BEDS | BATHS | BUILT  | TERRACE |
|------|-------|--------|---------|
| 4    | 3.5   | 363 m² | 439 m²  |

Located in the well-regarded Los Arrayanes development in Nueva Andalucía, this four-bedroom, threebathroom duplex penthouse offers generous interior space, practical layout, and far-reaching views across the Mediterranean, surrounding mountains, and community gardens.

Set over two floors, the apartment features a spacious open-plan living and dining area with direct access to large terraces that receive sunlight throughout the day thanks to the southeast orientation. The kitchen is fully equipped and integrated into the main living area, offering a clean, modern design that balances function and style.