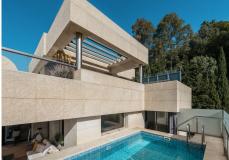

## R5039125 Nueva Andalucía REF# R5039125 2.295.000 €

| BEDS | BATHS | BUILT  | TERRACE |
|------|-------|--------|---------|
| 4    | 3.5   | 363 m² | 439 m²  |

Located in the well-regarded Los Arrayanes development in Nueva Andalucía, this four-bedroom, threebathroom duplex penthouse offers generous interior space, practical layout, and far-reaching views across the Mediterranean, surrounding mountains, and community gardens.

The property has a private pool a d is located within a gated community offering 24-hour security, landscaped gardens, two communal pool, and lift access. Four private parking spaces are also included.