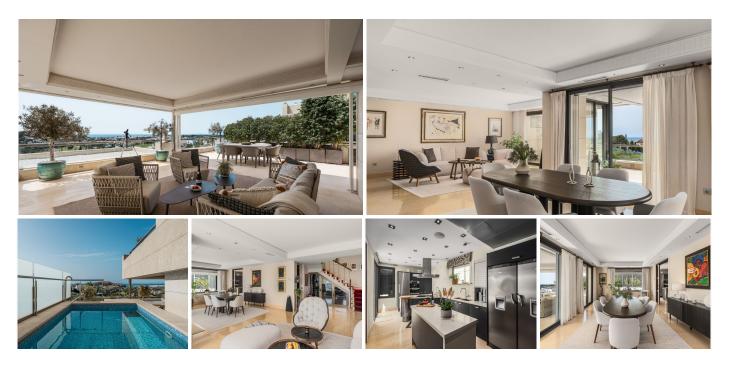

## R5039125 Nueva Andalucía REF# R5039125 2.295.000 €

| BEDS | BATHS | BUILT  | TERRACE |
|------|-------|--------|---------|
| 4    | 3.5   | 363 m² | 439 m²  |

Located in the well-regarded Los Arrayanes development in Nueva Andalucía, this four-bedroom, threebathroom duplex penthouse offers generous interior space, practical layout, and far-reaching views across the Mediterranean, surrounding mountains, and community gardens.

Set over two floors, the apartment features a spacious open-plan living and dining area with direct access to large terraces that receive sunlight throughout the day thanks to the southeast orientation. The kitchen is fully equipped and integrated into the main living area, offering a clean, modern design that balances function and style.

The property has a private pool a d is located within a gated community offering 24-hour security, landscaped gardens, two communal pool, and lift access. Four private parking spaces are also included.