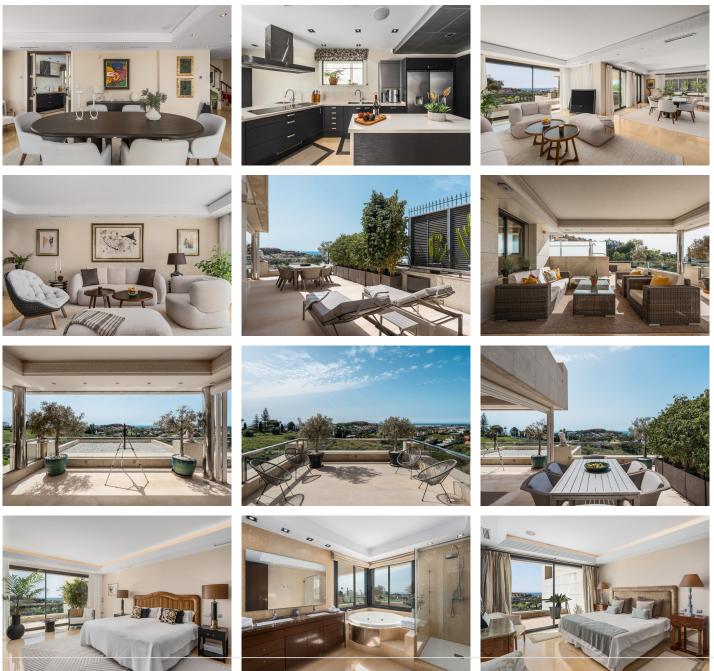

Set over two floors, the apartment features a spacious open-plan living and dining area with direct access to large terraces that receive sunlight throughout the day thanks to the southeast orientation. The kitchen is fully equipped and integrated into the main living area, offering a clean, modern design that balances function and style.

Each of the bedrooms is en-suite and thoughtfully positioned for comfort and privacy. High-quality finishes are found throughout, including underfloor heating, double-glazed windows, electric blinds, and Scandinavian-style furnishings that give the home a calm, understated feel.

The property has a private pool a d is located within a gated community offering 24-hour security, landscaped gardens, two communal pool, and lift access. Four private parking spaces are also included.