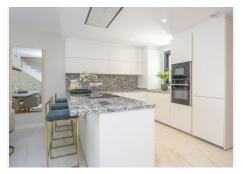

The ground floor offers an open-plan living and dining area that flows seamlessly into a modern, fully equipped kitchen with high-end appliances. A bright and versatile bedroom with built-in wardrobes provides an ideal space for guests or a home office, while a full bathroom on this level enhances the functionality of the layout.