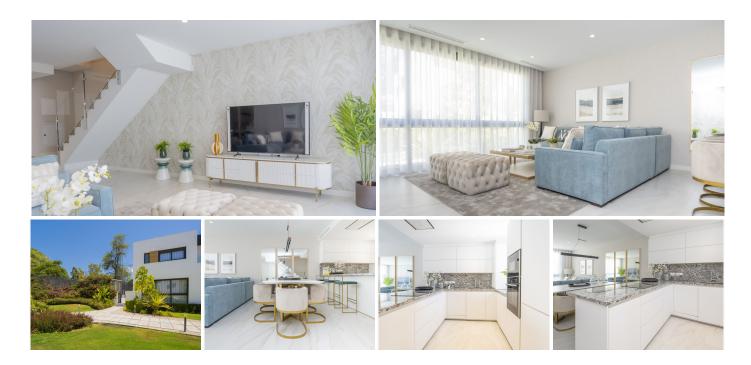

## R4977208

Nueva Andalucía

REF# R4977208 940.000 €

| BEDS | BATHS | BUILT  | PLOT  | TERRACE |
|------|-------|--------|-------|---------|
| 4    | 3     | 143 m² | 59 m² | 35 m²   |

This elegant four-bedroom townhouse in Marein Village, Los Naranjos, Marbella, offers an exceptional blend of modern design and everyday comfort. Located just 2.4 km from Puerto Banús, the property enjoys a prime setting within walking distance of Aloha School, the Manolo Santana Golf Club, and essential amenities such as a Mercadona supermarket.

Marein Village is a contemporary residential development that redefines stylish and functional living. Designed with attention to detail, the townhouse features high-quality finishes and premium materials, creating a sophisticated yet practical home. Every space has been carefully curated by the renowned interior design firm La Albaida, achieving a perfect balance between elegance and comfort.

The ground floor offers an open-plan living and dining area that flows seamlessly into a modern, fully equipped kitchen with high-end appliances. A bright and versatile bedroom with built-in wardrobes provides an ideal space for guests or a home office, while a full bathroom on this level enhances the functionality of the layout.

On the first floor, the master suite provides a peaceful retreat with a king-size bed, fitted wardrobes, and an en-suite bathroom with a walk-in shower. Two additional bedrooms, one with a king-size bed and the other with two single beds, also include built-in wardrobes and share a contemporary family bathroom.