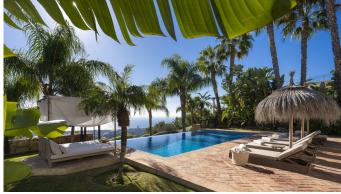

### R4917520

Altos de los Monteros

REF# R4917520 4.000.000 €

| BEDS | BATHS | BUILT  | PLOT    |
|------|-------|--------|---------|
| 6    | 6.5   | 654 m² | 2097 m² |

Located in Los Altos de los Monteros, this is a stunning five-bedroom property spread across three levels, offering awe-inspiring views of the Mediterranean Sea and the African coastline. Just an eight-minute drive from the beach and golf courses, it's a dream for those who cherish breathtaking views and proximity to amenities. As you step into the villa, a striking double-height ceiling and an elegant balcony with glass doors immediately catch your eye, leading you to a living area and terrace with captivating views. The outdoor space is equally impressive, featuring a spacious garden with an infinity pool that becomes even more magical at sunset. The ground floor houses two large double bedrooms to the left of the hall. On the other side, you'll find a newly refurbished kitchen equipped with Gaggenau appliances, and both an indoor and outdoor dining area conveniently located to close proximity to the kitchen and facing the sea views. The villa's interior balances traditional Andalusian style with a hint of bohemian flair. Upstairs, the second level hosts a generous master bedroom, complete with a private terrace and an expansive en-suite bathroom featuring an open shower and bathtub. This floor also includes an additional en-suite guest room for convenience. The villa's charm extends to the basement, where a fantastic TV room offers a cosy entertainment space. Additionally, two more en-suite bedrooms in this area complete the home's luxurious offering.