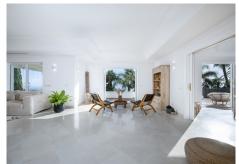

### R4917520

Altos de los Monteros

REF# R4917520 4.000.000 €

| BEDS | BATHS | BUILT  | PLOT    |
|------|-------|--------|---------|
| 6    | 6.5   | 654 m² | 2097 m² |

Located in Los Altos de los Monteros, this is a stunning five-bedroom property spread across three levels, offering awe-inspiring views of the Mediterranean Sea and the African coastline. Just an eight-minute drive from the beach and golf courses, it's a dream for those who cherish breathtaking views and proximity to amenities. As you step into the villa, a striking double-height ceiling and an elegant balcony with glass doors immediately catch your eye, leading you to a living area and terrace with captivating views. The outdoor space is equally impressive, featuring a spacious garden with an infinity pool that becomes even more magical at sunset. The ground floor houses two large double bedrooms to the left of the hall. On the other side, you'll find a newly refurbished kitchen equipped with Gaggenau appliances, and both an indoor and outdoor dining area conveniently located to close proximity to the kitchen and facing the sea views. The villa's interior balances traditional Andalusian style with a hint of bohemian flair. Upstairs, the second level hosts a generous master bedroom, complete with a private terrace and an expansive en-suite bathroom featuring an open shower and bathtub. This floor also includes an additional en-suite guest room for convenience. The villa's charm extends to the basement, where a fantastic TV room offers a cosy entertainment space. Additionally, two more en-suite bedrooms in this area complete the home's luxurious offering.