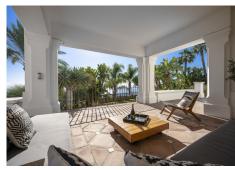

### R4917520

Altos de los Monteros

REF# R4917520 4.000.000 €

| BEDS | BATHS | BUILT  | PLOT    |
|------|-------|--------|---------|
| 6    | 6.5   | 654 m² | 2097 m² |

Located in Los Altos de los Monteros, this is a stunning five-bedroom property spread across three levels, offering awe-inspiring views of the Mediterranean Sea and the African coastline. Just an eight-minute drive from the beach and golf courses, it's a dream for those who cherish breathtaking views and proximity to amenities. As you step into the villa, a striking double-height ceiling and an elegant balcony with glass doors immediately catch your eye, leading you to a living area and terrace with captivating views. The outdoor space is equally impressive, featuring a spacious garden with an infinity pool that becomes even more magical at sunset. The ground floor houses two large double bedrooms to the left of the hall. On the other side, you'll find a newly refurbished kitchen equipped with Gaggenau appliances, and both an indoor and outdoor dining area conveniently located to close proximity to the kitchen and facing the sea views. The villa's interior balances traditional Andalusian style with a hint of bohemian flair. Upstairs, the second level hosts a generous master bedroom, complete with a private terrace and an expansive en-suite bathroom featuring an open shower and bathtub. This floor also includes an additional en-suite guest room for convenience. The villa's charm extends to the basement, where a fantastic TV room offers a cosy entertainment space. Additionally, two more en-suite bedrooms in this area complete the home's luxurious offering.