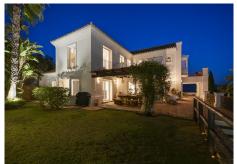

### R4917520

Altos de los Monteros

REF# R4917520 4.000.000 €

| BEDS | BATHS | BUILT  | PLOT    |
|------|-------|--------|---------|
| 6    | 6.5   | 654 m² | 2097 m² |

Located in Los Altos de los Monteros, this is a stunning five-bedroom property spread across three levels, offering awe-inspiring views of the Mediterranean Sea and the African coastline. Just an eight-minute drive from the beach and golf courses, it's a dream for those who cherish breathtaking views and proximity to amenities. As you step into the villa, a striking double-height ceiling and an elegant balcony with glass doors immediately catch your eye, leading you to a living area and terrace with captivating views. The outdoor space is equally impressive, featuring a spacious garden with an infinity pool that becomes even more magical at sunset. The ground floor houses two large double bedrooms to the left of the hall. On the other side, you'll find a newly refurbished kitchen equipped with Gaggenau appliances, and both an indoor and outdoor dining area conveniently located to close proximity to the kitchen and facing the sea views. The villa's interior balances traditional Andalusian style with a hint of bohemian flair. Upstairs, the second level hosts a generous master bedroom, complete with a private terrace and an expansive en-suite bathroom featuring an open shower and bathtub. This floor also includes an additional en-suite guest room for convenience. The villa's charm extends to the basement, where a fantastic TV room offers a cosy entertainment space. Additionally, two more en-suite bedrooms in this area complete the home's luxurious offering.