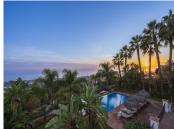

### R4917520

Altos de los Monteros

REF# R4917520 4.000.000 €

| BEDS | BATHS | BUILT  | PLOT    |
|------|-------|--------|---------|
| 6    | 6.5   | 654 m² | 2097 m² |

Located in Los Altos de los Monteros, this is a stunning five-bedroom property spread across three levels, offering awe-inspiring views of the Mediterranean Sea and the African coastline. Just an eight-minute drive from the beach and golf courses, it's a dream for those who cherish breathtaking views and proximity to amenities. As you step into the villa, a striking double-height ceiling and an elegant balcony with glass doors immediately catch your eye, leading you to a living area and terrace with captivating views. The outdoor space is equally impressive, featuring a spacious garden with an infinity pool that becomes even more magical at sunset. The ground floor houses two large double bedrooms to the left of the hall. On the other side, you'll find a newly refurbished kitchen equipped with Gaggenau appliances, and both an indoor and outdoor dining area conveniently located to close proximity to the kitchen and facing the sea views. The villa's interior balances traditional Andalusian style with a hint of bohemian flair. Upstairs, the second level hosts a generous master bedroom, complete with a private terrace and an expansive en-suite bathroom featuring an open shower and bathtub. This floor also includes an additional en-suite guest room for convenience. The villa's charm extends to the basement, where a fantastic TV room offers a cosy entertainment space. Additionally, two more en-suite bedrooms in this area complete the home's luxurious offering.