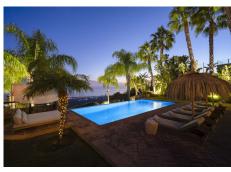

### R4917520

Altos de los Monteros

REF# R4917520 4.000.000 €

| BEDS | BATHS | BUILT  | PLOT    |
|------|-------|--------|---------|
| 6    | 6.5   | 654 m² | 2097 m² |

Located in Los Altos de los Monteros, this is a stunning five-bedroom property spread across three levels, offering awe-inspiring views of the Mediterranean Sea and the African coastline. Just an eight-minute drive from the beach and golf courses, it's a dream for those who cherish breathtaking views and proximity to amenities. As you step into the villa, a striking double-height ceiling and an elegant balcony with glass doors immediately catch your eye, leading you to a living area and terrace with captivating views. The outdoor space is equally impressive, featuring a spacious garden with an infinity pool that becomes even more magical at sunset. The ground floor houses two large double bedrooms to the left of the hall. On the other side, you'll find a newly refurbished kitchen equipped with Gaggenau appliances, and both an indoor and outdoor dining area conveniently located to close proximity to the kitchen and facing the sea views. The villa's interior balances traditional Andalusian style with a hint of bohemian flair. Upstairs, the second level hosts a generous master bedroom, complete with a private terrace and an expansive en-suite bathroom featuring an open shower and bathtub. This floor also includes an additional en-suite guest room for convenience. The villa's charm extends to the basement, where a fantastic TV room offers a cosy entertainment space. Additionally, two more en-suite bedrooms in this area complete the home's luxurious offering.