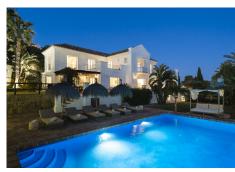

### R4917520

Altos de los Monteros

REF# R4917520 4.000.000 €

| BEDS | BATHS | BUILT  | PLOT    |
|------|-------|--------|---------|
| 6    | 6.5   | 654 m² | 2097 m² |

Located in Los Altos de los Monteros, this is a stunning five-bedroom property spread across three levels, offering awe-inspiring views of the Mediterranean Sea and the African coastline. Just an eight-minute drive from the beach and golf courses, it's a dream for those who cherish breathtaking views and proximity to amenities. As you step into the villa, a striking double-height ceiling and an elegant balcony with glass doors immediately catch your eye, leading you to a living area and terrace with captivating views. The outdoor space is equally impressive, featuring a spacious garden with an infinity pool that becomes even more magical at sunset. The ground floor houses two large double bedrooms to the left of the hall. On the other side, you'll find a newly refurbished kitchen equipped with Gaggenau appliances, and both an indoor and outdoor dining area conveniently located to close proximity to the kitchen and facing the sea views. The villa's interior balances traditional Andalusian style with a hint of bohemian flair. Upstairs, the second level hosts a generous master bedroom, complete with a private terrace and an expansive en-suite bathroom featuring an open shower and bathtub. This floor also includes an additional en-suite guest room for convenience. The villa's charm extends to the basement, where a fantastic TV room offers a cosy entertainment space. Additionally, two more en-suite bedrooms in this area complete the home's luxurious offering.