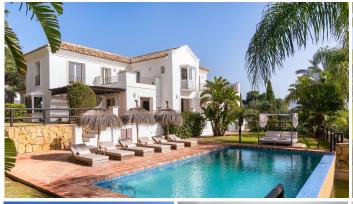

### R4917520

Altos de los Monteros

REF# R4917520 4.000.000 €

| BEDS | BATHS | BUILT  | PLOT    |
|------|-------|--------|---------|
| 6    | 6.5   | 654 m² | 2097 m² |

Located in Los Altos de los Monteros, this is a stunning five-bedroom property spread across three levels, offering awe-inspiring views of the Mediterranean Sea and the African coastline. Just an eight-minute drive from the beach and golf courses, it's a dream for those who cherish breathtaking views and proximity to amenities. As you step into the villa, a striking double-height ceiling and an elegant balcony with glass doors immediately catch your eye, leading you to a living area and terrace with captivating views. The outdoor space is equally impressive, featuring a spacious garden with an infinity pool that becomes even more magical at sunset. The ground floor houses two large double bedrooms to the left of the hall. On the other side, you'll find a newly refurbished kitchen equipped with Gaggenau appliances, and both an indoor and outdoor dining area conveniently located to close proximity to the kitchen and facing the sea views. The villa's interior balances traditional Andalusian style with a hint of bohemian flair. Upstairs, the second level hosts a generous master bedroom, complete with a private terrace and an expansive en-suite bathroom featuring an open shower and bathtub. This floor also includes an additional en-suite guest room for convenience. The villa's charm extends to the basement, where a fantastic TV room offers a cosy entertainment space. Additionally, two more en-suite bedrooms in this area complete the home's luxurious offering.