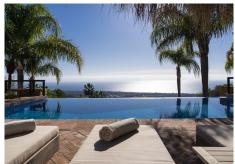

### R4917520

Altos de los Monteros

REF# R4917520 4.000.000 €

| BEDS | BATHS | BUILT  | PLOT    |
|------|-------|--------|---------|
| 6    | 6.5   | 654 m² | 2097 m² |

Located in Los Altos de los Monteros, this is a stunning five-bedroom property spread across three levels, offering awe-inspiring views of the Mediterranean Sea and the African coastline. Just an eight-minute drive from the beach and golf courses, it's a dream for those who cherish breathtaking views and proximity to amenities. As you step into the villa, a striking double-height ceiling and an elegant balcony with glass doors immediately catch your eye, leading you to a living area and terrace with captivating views. The outdoor space is equally impressive, featuring a spacious garden with an infinity pool that becomes even more magical at sunset. The ground floor houses two large double bedrooms to the left of the hall. On the other side, you'll find a newly refurbished kitchen equipped with Gaggenau appliances, and both an indoor and outdoor dining area conveniently located to close proximity to the kitchen and facing the sea views. The villa's interior balances traditional Andalusian style with a hint of bohemian flair. Upstairs, the second level hosts a generous master bedroom, complete with a private terrace and an expansive en-suite bathroom featuring an open shower and bathtub. This floor also includes an additional en-suite guest room for convenience. The villa's charm extends to the basement, where a fantastic TV room offers a cosy entertainment space. Additionally, two more en-suite bedrooms in this area complete the home's luxurious offering.