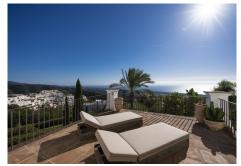

### R4917520

Altos de los Monteros

REF# R4917520 4.000.000 €

| BEDS | BATHS | BUILT  | PLOT    |
|------|-------|--------|---------|
| 6    | 6.5   | 654 m² | 2097 m² |

Located in Los Altos de los Monteros, this is a stunning five-bedroom property spread across three levels, offering awe-inspiring views of the Mediterranean Sea and the African coastline. Just an eight-minute drive from the beach and golf courses, it's a dream for those who cherish breathtaking views and proximity to amenities. As you step into the villa, a striking double-height ceiling and an elegant balcony with glass doors immediately catch your eye, leading you to a living area and terrace with captivating views. The outdoor space is equally impressive, featuring a spacious garden with an infinity pool that becomes even more magical at sunset. The ground floor houses two large double bedrooms to the left of the hall. On the other side, you'll find a newly refurbished kitchen equipped with Gaggenau appliances, and both an indoor and outdoor dining area conveniently located to close proximity to the kitchen and facing the sea views. The villa's interior balances traditional Andalusian style with a hint of bohemian flair. Upstairs, the second level hosts a generous master bedroom, complete with a private terrace and an expansive en-suite bathroom featuring an open shower and bathtub. This floor also includes an additional en-suite guest room for convenience. The villa's charm extends to the basement, where a fantastic TV room offers a cosy entertainment space. Additionally, two more en-suite bedrooms in this area complete the home's luxurious offering.