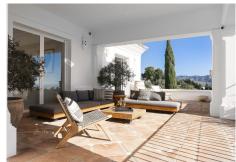

### R4917520

Altos de los Monteros

REF# R4917520 4.000.000 €

| BEDS | BATHS | BUILT  | PLOT    |
|------|-------|--------|---------|
| 6    | 6.5   | 654 m² | 2097 m² |

Located in Los Altos de los Monteros, this is a stunning five-bedroom property spread across three levels, offering awe-inspiring views of the Mediterranean Sea and the African coastline. Just an eight-minute drive from the beach and golf courses, it's a dream for those who cherish breathtaking views and proximity to amenities. As you step into the villa, a striking double-height ceiling and an elegant balcony with glass doors immediately catch your eye, leading you to a living area and terrace with captivating views. The outdoor space is equally impressive, featuring a spacious garden with an infinity pool that becomes even more magical at sunset. The ground floor houses two large double bedrooms to the left of the hall. On the other side, you'll find a newly refurbished kitchen equipped with Gaggenau appliances, and both an indoor and outdoor dining area conveniently located to close proximity to the kitchen and facing the sea views. The villa's interior balances traditional Andalusian style with a hint of bohemian flair. Upstairs, the second level hosts a generous master bedroom, complete with a private terrace and an expansive en-suite bathroom featuring an open shower and bathtub. This floor also includes an additional en-suite guest room for convenience. The villa's charm extends to the basement, where a fantastic TV room offers a cosy entertainment space. Additionally, two more en-suite bedrooms in this area complete the home's luxurious offering.