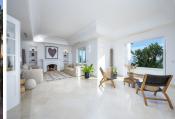

### R4917520

Altos de los Monteros

REF# R4917520 4.000.000 €

| BEDS | BATHS | BUILT  | PLOT    |
|------|-------|--------|---------|
| 6    | 6.5   | 654 m² | 2097 m² |

Located in Los Altos de los Monteros, this is a stunning five-bedroom property spread across three levels, offering awe-inspiring views of the Mediterranean Sea and the African coastline. Just an eight-minute drive from the beach and golf courses, it's a dream for those who cherish breathtaking views and proximity to amenities. As you step into the villa, a striking double-height ceiling and an elegant balcony with glass doors immediately catch your eye, leading you to a living area and terrace with captivating views. The outdoor space is equally impressive, featuring a spacious garden with an infinity pool that becomes even more magical at sunset. The ground floor houses two large double bedrooms to the left of the hall. On the other side, you'll find a newly refurbished kitchen equipped with Gaggenau appliances, and both an indoor and outdoor dining area conveniently located to close proximity to the kitchen and facing the sea views. The villa's interior balances traditional Andalusian style with a hint of bohemian flair. Upstairs, the second level hosts a generous master bedroom, complete with a private terrace and an expansive en-suite bathroom featuring an open shower and bathtub. This floor also includes an additional en-suite guest room for convenience. The villa's charm extends to the basement, where a fantastic TV room offers a cosy entertainment space. Additionally, two more en-suite bedrooms in this area complete the home's luxurious offering.