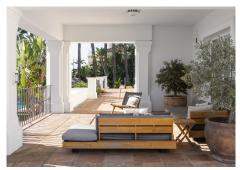

### R4917520

Altos de los Monteros

REF# R4917520 4.000.000 €

| BEDS | BATHS | BUILT  | PLOT    |
|------|-------|--------|---------|
| 6    | 6.5   | 654 m² | 2097 m² |

Located in Los Altos de los Monteros, this is a stunning five-bedroom property spread across three levels, offering awe-inspiring views of the Mediterranean Sea and the African coastline. Just an eight-minute drive from the beach and golf courses, it's a dream for those who cherish breathtaking views and proximity to amenities. As you step into the villa, a striking double-height ceiling and an elegant balcony with glass doors immediately catch your eye, leading you to a living area and terrace with captivating views. The outdoor space is equally impressive, featuring a spacious garden with an infinity pool that becomes even more magical at sunset. The ground floor houses two large double bedrooms to the left of the hall. On the other side, you'll find a newly refurbished kitchen equipped with Gaggenau appliances, and both an indoor and outdoor dining area conveniently located to close proximity to the kitchen and facing the sea views. The villa's interior balances traditional Andalusian style with a hint of bohemian flair. Upstairs, the second level hosts a generous master bedroom, complete with a private terrace and an expansive en-suite bathroom featuring an open shower and bathtub. This floor also includes an additional en-suite guest room for convenience. The villa's charm extends to the basement, where a fantastic TV room offers a cosy entertainment space. Additionally, two more en-suite bedrooms in this area complete the home's luxurious offering.