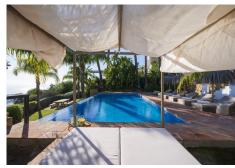

### R4917520

Altos de los Monteros

REF# R4917520 4.000.000 €

| BEDS | BATHS | BUILT  | PLOT    |
|------|-------|--------|---------|
| 6    | 6.5   | 654 m² | 2097 m² |

Located in Los Altos de los Monteros, this is a stunning five-bedroom property spread across three levels, offering awe-inspiring views of the Mediterranean Sea and the African coastline. Just an eight-minute drive from the beach and golf courses, it's a dream for those who cherish breathtaking views and proximity to amenities. As you step into the villa, a striking double-height ceiling and an elegant balcony with glass doors immediately catch your eye, leading you to a living area and terrace with captivating views. The outdoor space is equally impressive, featuring a spacious garden with an infinity pool that becomes even more magical at sunset. The ground floor houses two large double bedrooms to the left of the hall. On the other side, you'll find a newly refurbished kitchen equipped with Gaggenau appliances, and both an indoor and outdoor dining area conveniently located to close proximity to the kitchen and facing the sea views. The villa's interior balances traditional Andalusian style with a hint of bohemian flair. Upstairs, the second level hosts a generous master bedroom, complete with a private terrace and an expansive en-suite bathroom featuring an open shower and bathtub. This floor also includes an additional en-suite guest room for convenience. The villa's charm extends to the basement, where a fantastic TV room offers a cosy entertainment space. Additionally, two more en-suite bedrooms in this area complete the home's luxurious offering.