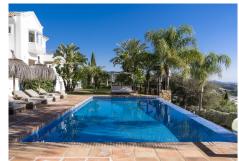

### R4917520

Altos de los Monteros

REF# R4917520 4.000.000 €

| BEDS | BATHS | BUILT  | PLOT    |
|------|-------|--------|---------|
| 6    | 6.5   | 654 m² | 2097 m² |

Located in Los Altos de los Monteros, this is a stunning five-bedroom property spread across three levels, offering awe-inspiring views of the Mediterranean Sea and the African coastline. Just an eight-minute drive from the beach and golf courses, it's a dream for those who cherish breathtaking views and proximity to amenities. As you step into the villa, a striking double-height ceiling and an elegant balcony with glass doors immediately catch your eye, leading you to a living area and terrace with captivating views. The outdoor space is equally impressive, featuring a spacious garden with an infinity pool that becomes even more magical at sunset. The ground floor houses two large double bedrooms to the left of the hall. On the other side, you'll find a newly refurbished kitchen equipped with Gaggenau appliances, and both an indoor and outdoor dining area conveniently located to close proximity to the kitchen and facing the sea views. The villa's interior balances traditional Andalusian style with a hint of bohemian flair. Upstairs, the second level hosts a generous master bedroom, complete with a private terrace and an expansive en-suite bathroom featuring an open shower and bathtub. This floor also includes an additional en-suite guest room for convenience. The villa's charm extends to the basement, where a fantastic TV room offers a cosy entertainment space. Additionally, two more en-suite bedrooms in this area complete the home's luxurious offering.