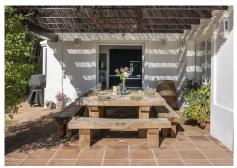

### R4917520

Altos de los Monteros

REF# R4917520 4.000.000 €

| BEDS | BATHS | BUILT  | PLOT    |
|------|-------|--------|---------|
| 6    | 6.5   | 654 m² | 2097 m² |

Located in Los Altos de los Monteros, this is a stunning five-bedroom property spread across three levels, offering awe-inspiring views of the Mediterranean Sea and the African coastline. Just an eight-minute drive from the beach and golf courses, it's a dream for those who cherish breathtaking views and proximity to amenities. As you step into the villa, a striking double-height ceiling and an elegant balcony with glass doors immediately catch your eye, leading you to a living area and terrace with captivating views. The outdoor space is equally impressive, featuring a spacious garden with an infinity pool that becomes even more magical at sunset. The ground floor houses two large double bedrooms to the left of the hall. On the other side, you'll find a newly refurbished kitchen equipped with Gaggenau appliances, and both an indoor and outdoor dining area conveniently located to close proximity to the kitchen and facing the sea views. The villa's interior balances traditional Andalusian style with a hint of bohemian flair. Upstairs, the second level hosts a generous master bedroom, complete with a private terrace and an expansive en-suite bathroom featuring an open shower and bathtub. This floor also includes an additional en-suite guest room for convenience. The villa's charm extends to the basement, where a fantastic TV room offers a cosy entertainment space. Additionally, two more en-suite bedrooms in this area complete the home's luxurious offering.