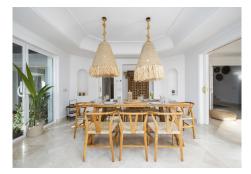

### R4917520

Altos de los Monteros

REF# R4917520 4.000.000 €

| BEDS | BATHS | BUILT  | PLOT    |
|------|-------|--------|---------|
| 6    | 6.5   | 654 m² | 2097 m² |

Located in Los Altos de los Monteros, this is a stunning five-bedroom property spread across three levels, offering awe-inspiring views of the Mediterranean Sea and the African coastline. Just an eight-minute drive from the beach and golf courses, it's a dream for those who cherish breathtaking views and proximity to amenities. As you step into the villa, a striking double-height ceiling and an elegant balcony with glass doors immediately catch your eye, leading you to a living area and terrace with captivating views. The outdoor space is equally impressive, featuring a spacious garden with an infinity pool that becomes even more magical at sunset. The ground floor houses two large double bedrooms to the left of the hall. On the other side, you'll find a newly refurbished kitchen equipped with Gaggenau appliances, and both an indoor and outdoor dining area conveniently located to close proximity to the kitchen and facing the sea views. The villa's interior balances traditional Andalusian style with a hint of bohemian flair. Upstairs, the second level hosts a generous master bedroom, complete with a private terrace and an expansive en-suite bathroom featuring an open shower and bathtub. This floor also includes an additional en-suite guest room for convenience. The villa's charm extends to the basement, where a fantastic TV room offers a cosy entertainment space. Additionally, two more en-suite bedrooms in this area complete the home's luxurious offering.