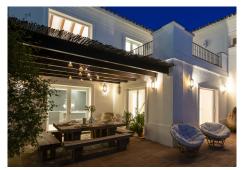

### R4917520

Altos de los Monteros

REF# R4917520 4.000.000 €

| BEDS | BATHS | BUILT  | PLOT    |
|------|-------|--------|---------|
| 6    | 6.5   | 654 m² | 2097 m² |

Located in Los Altos de los Monteros, this is a stunning five-bedroom property spread across three levels, offering awe-inspiring views of the Mediterranean Sea and the African coastline. Just an eight-minute drive from the beach and golf courses, it's a dream for those who cherish breathtaking views and proximity to amenities. As you step into the villa, a striking double-height ceiling and an elegant balcony with glass doors immediately catch your eye, leading you to a living area and terrace with captivating views. The outdoor space is equally impressive, featuring a spacious garden with an infinity pool that becomes even more magical at sunset. The ground floor houses two large double bedrooms to the left of the hall. On the other side, you'll find a newly refurbished kitchen equipped with Gaggenau appliances, and both an indoor and outdoor dining area conveniently located to close proximity to the kitchen and facing the sea views. The villa's interior balances traditional Andalusian style with a hint of bohemian flair. Upstairs, the second level hosts a generous master bedroom, complete with a private terrace and an expansive en-suite bathroom featuring an open shower and bathtub. This floor also includes an additional en-suite guest room for convenience. The villa's charm extends to the basement, where a fantastic TV room offers a cosy entertainment space. Additionally, two more en-suite bedrooms in this area complete the home's luxurious offering.