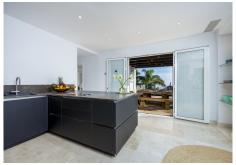

### R4917520

Altos de los Monteros

REF# R4917520 4.000.000 €

| BEDS | BATHS | BUILT  | PLOT    |
|------|-------|--------|---------|
| 6    | 6.5   | 654 m² | 2097 m² |

Located in Los Altos de los Monteros, this is a stunning five-bedroom property spread across three levels, offering awe-inspiring views of the Mediterranean Sea and the African coastline. Just an eight-minute drive from the beach and golf courses, it's a dream for those who cherish breathtaking views and proximity to amenities. As you step into the villa, a striking double-height ceiling and an elegant balcony with glass doors immediately catch your eye, leading you to a living area and terrace with captivating views. The outdoor space is equally impressive, featuring a spacious garden with an infinity pool that becomes even more magical at sunset. The ground floor houses two large double bedrooms to the left of the hall. On the other side, you'll find a newly refurbished kitchen equipped with Gaggenau appliances, and both an indoor and outdoor dining area conveniently located to close proximity to the kitchen and facing the sea views. The villa's interior balances traditional Andalusian style with a hint of bohemian flair. Upstairs, the second level hosts a generous master bedroom, complete with a private terrace and an expansive en-suite bathroom featuring an open shower and bathtub. This floor also includes an additional en-suite guest room for convenience. The villa's charm extends to the basement, where a fantastic TV room offers a cosy entertainment space. Additionally, two more en-suite bedrooms in this area complete the home's luxurious offering.