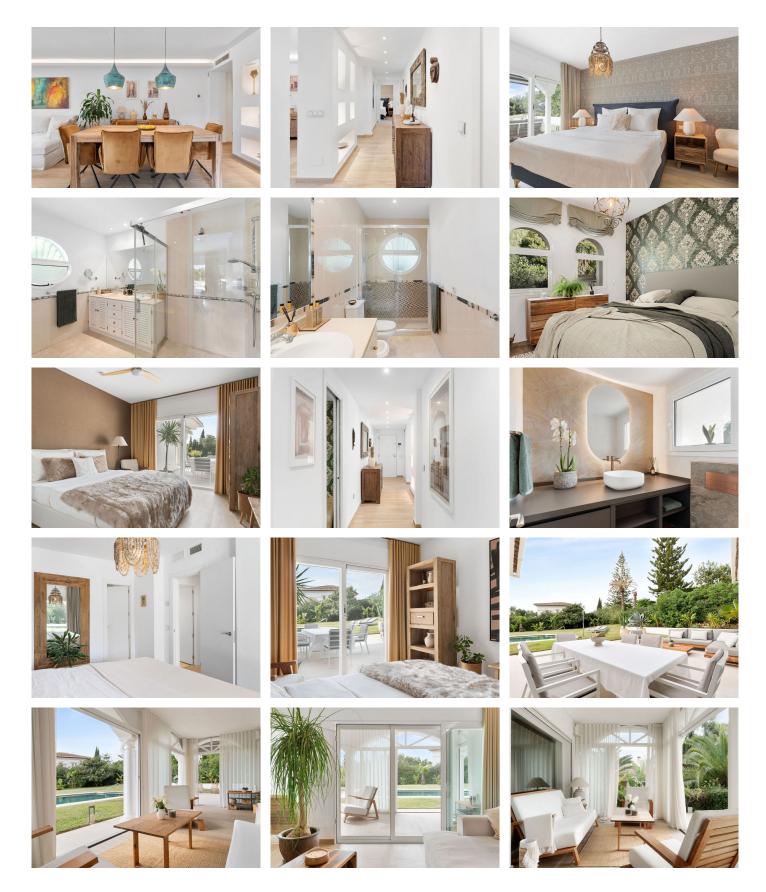

#### R4896754

**Q** Elviria

REF# R4896754 1.750.000 €

| BEDS | BATHS | BUILT  | PLOT    | TERRACE |
|------|-------|--------|---------|---------|
| 3    | 2.5   | 190 m² | 1100 m² | 34 m²   |

Stunning single-level residence situated in the tranguil Elviria neighborhood, a coveted area renowned for its peaceful atmosphere and family-friendly environment. This three-bedroom villa, meticulously renovated in 2022, combines the charm of traditional Spanish architecture with contemporary design elements, creating a harmonious blend of comfort and style. Spanning a generous 1,750 square meters of land, the property is designed to offer privacy, luxury, and a seamless indoor-outdoor living experience. The villa's layout has been thoughtfully planned to provide both functionality and elegance. The three bedrooms are spacious and well-lit, with the master suite featuring a private en-suite bathroom that includes an oversized shower, ensuring a personal haven for relaxation. Two additional bedrooms cater to family members or guests, supported by a beautifully finished quest bathroom. A separate quest toilet is also available, making entertaining both practical and comfortable. The interior of the villa reflects modern sophistication. The open-concept kitchen is a centerpiece of the home, equipped with premium appliances, including a Neff oven and an advanced Osmosis Water System. The adjoining dining area showcases a high-guality marble kitchen table, complementing the villa's chic bohemian décor. The living room, with its Porcelanosa stoneclad chimney and sleek wood accents, serves as a perfect gathering space, offering views of the lush garden and the sparkling saltwater swimming pool. Stepping outside, the meticulously landscaped garden +34 951 123 083 | +44 (0)330 179 8687 | info@idiliqestates.com Local 28, Edificio D, Centro de Negocios Puerta de Banús, N-340, Km 175, 29660 Nueva Andlaucia