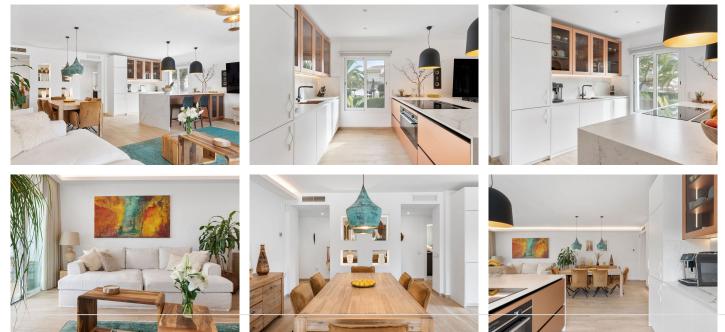

#### R4896754

**Q** Elviria

REF# R4896754 1.750.000 €

| BEDS | BATHS | BUILT  | PLOT    | TERRACE |
|------|-------|--------|---------|---------|
| 3    | 2.5   | 190 m² | 1100 m² | 34 m²   |

Stunning single-level residence situated in the tranguil Elviria neighborhood, a coveted area renowned for its peaceful atmosphere and family-friendly environment. This three-bedroom villa, meticulously renovated in 2022, combines the charm of traditional Spanish architecture with contemporary design elements, creating a harmonious blend of comfort and style. Spanning a generous 1,750 square meters of land, the property is designed to offer privacy, luxury, and a seamless indoor-outdoor living experience. The villa's layout has been thoughtfully planned to provide both functionality and elegance. The three bedrooms are spacious and well-lit, with the master suite featuring a private en-suite bathroom that includes an oversized shower, ensuring a personal haven for relaxation. Two additional bedrooms cater to family members or guests, supported by a beautifully finished quest bathroom. A separate quest toilet is also available, making entertaining both practical and comfortable. The interior of the villa reflects modern sophistication. The open-concept kitchen is a centerpiece of the home, equipped with premium appliances, including a Neff oven and an advanced Osmosis Water System. The adjoining dining area showcases a high-guality marble kitchen table, complementing the villa's chic bohemian décor. The living room, with its Porcelanosa stoneclad chimney and sleek wood accents, serves as a perfect gathering space, offering views of the lush garden and the sparkling saltwater swimming pool. Stepping outside, the meticulously landscaped garden +34 951 123 083 | +44 (0)330 179 8687 | info@idiliqestates.com Local 28, Edificio D, Centro de Negocios Puerta de Banús, N-340, Km 175, 29660 Nueva Andlaucia