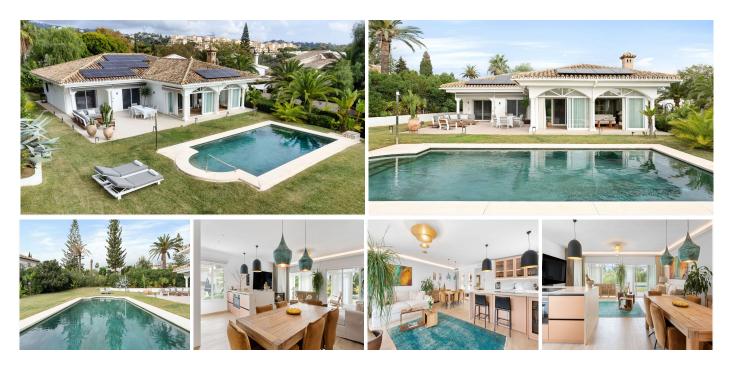

#### R4896754

**Q** Elviria

REF# R4896754 1.750.000 €

| BEDS | BATHS | BUILT  | PLOT    | TERRACE |
|------|-------|--------|---------|---------|
| 3    | 2.5   | 190 m² | 1100 m² | 34 m²   |

Stunning single-level residence situated in the tranguil Elviria neighborhood, a coveted area renowned for its peaceful atmosphere and family-friendly environment. This three-bedroom villa, meticulously renovated in 2022, combines the charm of traditional Spanish architecture with contemporary design elements, creating a harmonious blend of comfort and style. Spanning a generous 1,750 square meters of land, the property is designed to offer privacy, luxury, and a seamless indoor-outdoor living experience. The villa's layout has been thoughtfully planned to provide both functionality and elegance. The three bedrooms are spacious and well-lit, with the master suite featuring a private en-suite bathroom that includes an oversized shower, ensuring a personal haven for relaxation. Two additional bedrooms cater to family members or guests, supported by a beautifully finished quest bathroom. A separate quest toilet is also available, making entertaining both practical and comfortable. The interior of the villa reflects modern sophistication. The open-concept kitchen is a centerpiece of the home, equipped with premium appliances, including a Neff oven and an advanced Osmosis Water System. The adjoining dining area showcases a high-guality marble kitchen table, complementing the villa's chic bohemian décor. The living room, with its Porcelanosa stoneclad chimney and sleek wood accents, serves as a perfect gathering space, offering views of the lush garden and the sparkling saltwater swimming pool. Stepping outside, the meticulously landscaped garden +34 951 123 083 | +44 (0)330 179 8687 | info@idiliqestates.com Local 28, Edificio D, Centro de Negocios Puerta de Banús, N-340, Km 175, 29660 Nueva Andlaucia

# IDILIQ ESTATES

and expansive terrace space invite you to enjoy the Mediterranean climate. The villa's south-west orientation ensures ample sunlight throughout the day and beautiful evening vistas. The property is equipped with an automatic irrigation system for effortless garden maintenance. For added convenience, a garage and a newly constructed carport provide secure parking for two vehicles, while a dedicated storage room accommodates additional belongings. Elviria is a sought-after enclave offering an exceptional quality of life. The villa is conveniently located just a few minutes' drive from the golden sands of Las Chapas beach, known for its pristine waters and vibrant beach clubs such as Ranchón Cubano and South Beach Marbella. These venues offer a mix of relaxation and local gastronomy, making them favorite spots for both residents and visitors. For sports enthusiasts, Elviria delivers on all fronts. The nearby Royal Tennis Club Marbella boasts world-class facilities, while the Marbella Golf and Country Club offers a challenging course paired with breathtaking views of the surrounding landscapes. Families will appreciate the proximity to esteemed educational institutions, including the English International College and Deutsche Schule Málaga, both renowned for their academic excellence. The neighborhood also caters to everyday necessities and indulgences. A well-stocked Supercor supermarket, boutique shops, and pharmacies are easily accessible, ensuring convenience for residents. For dining, options range from the fresh pastries at Mama's Bakery to the rich Mediterranean dishes at Don Quijote Grill. Each establishment offers a unique culinary experience, reflecting the diverse and cosmopolitan vibe of Elviria. Transportation in Elviria is seamless, with the AP-7 motorway providing quick connections to central Marbella, Malaga, and other parts of the Costa del Sol. Public bus services and taxi options further enhance mobility, making the neighborhood both well-connected and easy to navigate. This property is more than a hom it's a lifestyle. Designed with precision and care, it encapsulates the best of modern living while honoring its traditional roots. Its prime location in Elviria offers a perfect balance of serenity and accessibility, making it an ideal choice for those seeking a tranquil retreat with all the conveniences of a dynamic community. Whether lounging by the pool, hosting family gatherings, or exploring the vibrant local scene, This property is a sanctuary that promises a life of comfort, security, and understated elegance.