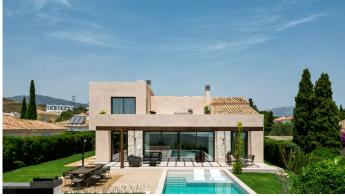

## R4969192

Penahavís

REF# R4969192 2.325.000 €

| BEDS | BATHS | BUILT  | PLOT   | TERRACE |
|------|-------|--------|--------|---------|
| 4    | 3.5   | 235 m² | 864 m² | 25 m²   |

This elegant 4-bedroom villa in Paraiso Alto, Benahavis, offers a beautifully designed modern retreat inspired by Mediterranean architecture. This property combines indoor-outdoor living with ample space for relaxation and entertainment. Recently renovated to the highest standards, the villa presents an airy, openplan layout that brings together spacious living areas with floor-to-ceiling windows, seamlessly merging interior elegance with the surrounding natural beauty.

Positioned within a 10-minute drive from Puerto Banús and its pristine beaches, Paraiso Alto is a sought-after residential enclave known for its lush, green landscape and scenic views, offering a balance of exclusivity and accessibility. This villa embraces its setting with serene sea views and a feeling of privacy heightened by the area's distinctive Ibizan-inspired architectural style. In Paraiso Alto, properties range from contemporary villas to classic Mediterranean homes, creating a cohesive yet diverse neighbourhood that appeals to those who appreciate a high-end, tranquil environment with proximity to essential amenities and leisure options.

This property's outdoor spaces are as inviting as its interiors. The covered terrace leads to a landscaped garden and features an infinity pool that enhances the panoramic sea views. Integrated sunbeds provide an ideal spot for soaking up the Mediterranean sun, while a sundeck, pergola, BBQ area, and chill-out spaces create a perfect atmosphere for social gatherings or peaceful relaxation. As the day winds down, the sunset terrace offers an ideal setting for movie nights under the stars with its unique moonlight cinema.