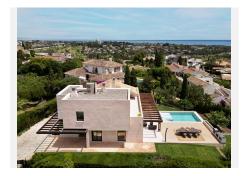

## R4969192

Penahavís

REF# R4969192 2.325.000 €

| BEDS | BATHS | BUILT  | PLOT   | TERRACE |
|------|-------|--------|--------|---------|
| 4    | 3.5   | 235 m² | 864 m² | 25 m²   |

This elegant 4-bedroom villa in Paraiso Alto, Benahavis, offers a beautifully designed modern retreat inspired by Mediterranean architecture. This property combines indoor-outdoor living with ample space for relaxation and entertainment. Recently renovated to the highest standards, the villa presents an airy, openplan layout that brings together spacious living areas with floor-to-ceiling windows, seamlessly merging interior elegance with the surrounding natural beauty.

Positioned within a 10-minute drive from Puerto Banús and its pristine beaches, Paraiso Alto is a sought-after residential enclave known for its lush, green landscape and scenic views, offering a balance of exclusivity and accessibility. This villa embraces its setting with serene sea views and a feeling of privacy heightened by the area's distinctive Ibizan-inspired architectural style. In Paraiso Alto, properties range from contemporary villas to classic Mediterranean homes, creating a cohesive yet diverse neighbourhood that appeals to those who appreciate a high-end, tranquil environment with proximity to essential amenities and leisure options.

This property's outdoor spaces are as inviting as its interiors. The covered terrace leads to a landscaped garden and features an infinity pool that enhances the panoramic sea views. Integrated sunbeds provide an ideal spot for soaking up the Mediterranean sun, while a sundeck, pergola, BBQ area, and chill-out spaces create a perfect atmosphere for social gatherings or peaceful relaxation. As the day winds down, the sunset terrace offers an ideal setting for movie nights under the stars with its unique moonlight cinema.