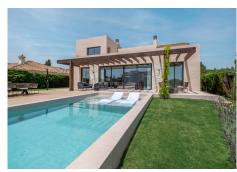

This property's outdoor spaces are as inviting as its interiors. The covered terrace leads to a landscaped garden and features an infinity pool that enhances the panoramic sea views. Integrated sunbeds provide an ideal spot for soaking up the Mediterranean sun, while a sundeck, pergola, BBQ area, and chill-out spaces create a perfect atmosphere for social gatherings or peaceful relaxation. As the day winds down, the sunset terrace offers an ideal setting for movie nights under the stars with its unique moonlight cinema.