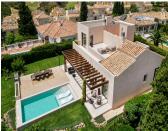

This property's outdoor spaces are as inviting as its interiors. The covered terrace leads to a landscaped garden and features an infinity pool that enhances the panoramic sea views. Integrated sunbeds provide an ideal spot for soaking up the Mediterranean sun, while a sundeck, pergola, BBQ area, and chill-out spaces create a perfect atmosphere for social gatherings or peaceful relaxation. As the day winds down, the sunset terrace offers an ideal setting for movie nights under the stars with its unique moonlight cinema.