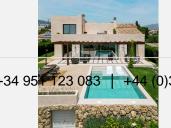

## R4969192

Penahavís

REF# R4969192 2.325.000 €

| BEDS | BATHS | BUILT  | PLOT   | TERRACE |
|------|-------|--------|--------|---------|
| 4    | 3.5   | 235 m² | 864 m² | 25 m²   |

This elegant 4-bedroom villa in Paraiso Alto, Benahavis, offers a beautifully designed modern retreat inspired by Mediterranean architecture. This property combines indoor-outdoor living with ample space for relaxation and entertainment. Recently renovated to the highest standards, the villa presents an airy, openplan layout that brings together spacious living areas with floor-to-ceiling windows, seamlessly merging interior elegance with the surrounding natural beauty.

Positioned within a 10-minute drive from Puerto Banús and its pristine beaches, Paraiso Alto is a sought-after residential enclave known for its lush, green landscape and scenic views, offering a balance of exclusivity and accessibility. This villa embraces its setting with serene sea views and a feeling of privacy heightened by the area's distinctive Ibizan-inspired architectural style. In Paraiso Alto, properties range from contemporary villas to classic Mediterranean homes, creating a cohesive yet diverse neighbourhood that appeals to those who appreciate a high-end, tranquil environment with proximity to essential amenities and leisure options.