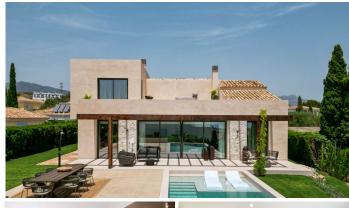

## R4969192

Penahavís

REF# R4969192 2.325.000 €

| BEDS | BATHS | BUILT  | PLOT   | TERRACE |
|------|-------|--------|--------|---------|
| 4    | 3.5   | 235 m² | 864 m² | 25 m²   |

This elegant 4-bedroom villa in Paraiso Alto, Benahavis, offers a beautifully designed modern retreat inspired by Mediterranean architecture. This property combines indoor-outdoor living with ample space for relaxation and entertainment. Recently renovated to the highest standards, the villa presents an airy, openplan layout that brings together spacious living areas with floor-to-ceiling windows, seamlessly merging interior elegance with the surrounding natural beauty.

Positioned within a 10-minute drive from Puerto Banús and its pristine beaches, Paraiso Alto is a sought-after residential enclave known for its lush, green landscape and scenic views, offering a balance of exclusivity and accessibility. This villa embraces its setting with serene sea views and a feeling of privacy heightened by the area's distinctive Ibizan-inspired architectural style. In Paraiso Alto, properties range from contemporary villas to classic Mediterranean homes, creating a cohesive yet diverse neighbourhood that appeals to those who appreciate a high-end, tranquil environment with proximity to essential amenities and leisure options.

This property's outdoor spaces are as inviting as its interiors. The covered terrace leads to a landscaped garden and features an infinity pool that enhances the panoramic sea views. Integrated sunbeds provide an ideal spot for soaking up the Mediterranean sun, while a sundeck, pergola, BBQ area, and chill-out spaces create a perfect atmosphere for social gatherings or peaceful relaxation. As the day winds down, the sunset terrace offers an ideal setting for movie nights under the stars with its unique moonlight cinema.