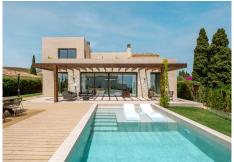

## R4969192

Penahavís

REF# R4969192 2.325.000 €

| BEDS | BATHS | BUILT  | PLOT   | TERRACE |
|------|-------|--------|--------|---------|
| 4    | 3.5   | 235 m² | 864 m² | 25 m²   |

This elegant 4-bedroom villa in Paraiso Alto, Benahavis, offers a beautifully designed modern retreat inspired by Mediterranean architecture. This property combines indoor-outdoor living with ample space for relaxation and entertainment. Recently renovated to the highest standards, the villa presents an airy, openplan layout that brings together spacious living areas with floor-to-ceiling windows, seamlessly merging interior elegance with the surrounding natural beauty.

This property's outdoor spaces are as inviting as its interiors. The covered terrace leads to a landscaped garden and features an infinity pool that enhances the panoramic sea views. Integrated sunbeds provide an ideal spot for soaking up the Mediterranean sun, while a sundeck, pergola, BBQ area, and chill-out spaces create a perfect atmosphere for social gatherings or peaceful relaxation. As the day winds down, the sunset terrace offers an ideal setting for movie nights under the stars with its unique moonlight cinema.