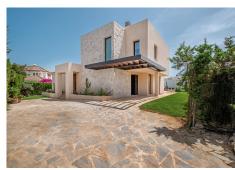

## R4969192

Penahavís

REF# R4969192 2.325.000 €

| BEDS | BATHS | BUILT  | PLOT   | TERRACE |
|------|-------|--------|--------|---------|
| 4    | 3.5   | 235 m² | 864 m² | 25 m²   |

This elegant 4-bedroom villa in Paraiso Alto, Benahavis, offers a beautifully designed modern retreat inspired by Mediterranean architecture. This property combines indoor-outdoor living with ample space for relaxation and entertainment. Recently renovated to the highest standards, the villa presents an airy, openplan layout that brings together spacious living areas with floor-to-ceiling windows, seamlessly merging interior elegance with the surrounding natural beauty.