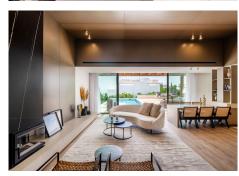

Upon entering, you'll find a spacious open-plan living room complete with a cosy fireplace and a dedicated dining area. The fully fitted kitchen is meticulously designed for functionality and style, providing ample workspace and top-of-the-line appliances that make meal preparation a pleasure. Four generous bedrooms include two en-suite bathrooms, ensuring privacy and comfort for all residents and guests. A convenient guest toilet adds to the villa's practicality.