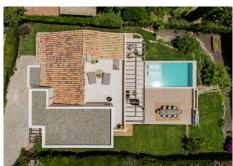

This property's outdoor spaces are as inviting as its interiors. The covered terrace leads to a landscaped garden and features an infinity pool that enhances the panoramic sea views. Integrated sunbeds provide an ideal spot for soaking up the Mediterranean sun, while a sundeck, pergola, BBQ area, and chill-out spaces create a perfect atmosphere for social gatherings or peaceful relaxation. As the day winds down, the sunset terrace offers an ideal setting for movie nights under the stars with its unique moonlight cinema.