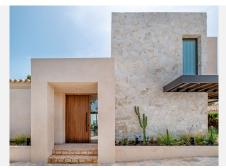

## R4969192

Penahavís

REF# R4969192 2.325.000 €

| BEDS | BATHS | BUILT  | PLOT   | TERRACE |
|------|-------|--------|--------|---------|
| 4    | 3.5   | 235 m² | 864 m² | 25 m²   |

This elegant 4-bedroom villa in Paraiso Alto, Benahavis, offers a beautifully designed modern retreat inspired by Mediterranean architecture. This property combines indoor-outdoor living with ample space for relaxation and entertainment. Recently renovated to the highest standards, the villa presents an airy, openplan layout that brings together spacious living areas with floor-to-ceiling windows, seamlessly merging interior elegance with the surrounding natural beauty.