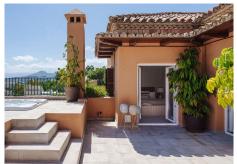

## R4771423

Nueva Andalucía

REF# R4771423 2.295.000 €

| BEDS | BATHS | BUILT  | TERRACE |
|------|-------|--------|---------|
| 3    | 3     | 204 m² | 102 m²  |

Welcome to this Penthouse, a luxurious duplex that seamlessly blends Andalusian charm with modern elegance. This stunning property is located in the urbanisation Los Belvederes in Nueva Andalucia. Offering a spacious living area of 306 m² whereby 102 m² is terrace space, this penthouse provides ample room for both relaxation and entertainment. As you enter the first floor, you are greeted by the beautifully designed social areas, including a modern kitchen equipped with SIEMENS appliances and panoramic sea views. The dining and lounge areas flow effortlessly onto a covered terrace and an open terrace, both boasting spectacular vistas. Ascending to the second floor, you'll find three generously sized bedrooms, each with its own en-suite bathroom. The master bedroom is particularly noteworthy, featuring a large terrace facing southwest, where you can enjoy breathtaking views of the sea, Gibraltar, and the Atlas Mountains in Morocco. The property, originally built in 1988 and fully renovated in 2023, showcases a very modern Scandinavian style with premium quality materials and designer furnishings. The outdoor spaces are equally impressive, with two expansive terraces. The main level terrace is partially covered, offering both sheltered and open areas, while the first-floor terrace includes a sunbathing area and a jacuzzi, perfect for soaking in the sun and the views. Residents of Penthouse Mira will also benefit from communal swimming pool access, a dedicated parking space in the garage, and an additional storage room. The property is fully furnished with