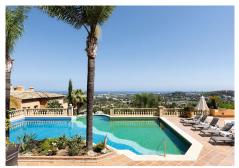

## R4771423

Nueva Andalucía

REF# R4771423 2.295.000 €

| BEDS | BATHS | BUILT  | TERRACE |
|------|-------|--------|---------|
| 3    | 3     | 204 m² | 102 m²  |

Welcome to this Penthouse, a luxurious duplex that seamlessly blends Andalusian charm with modern elegance. This stunning property is located in the urbanisation Los Belvederes in Nueva Andalucia. Offering a spacious living area of 306 m² whereby 102 m² is terrace space, this penthouse provides ample room for both relaxation and entertainment. As you enter the first floor, you are greeted by the beautifully designed social areas, including a modern kitchen equipped with SIEMENS appliances and panoramic sea views. The dining and lounge areas flow effortlessly onto a covered terrace and an open terrace, both boasting spectacular vistas. Ascending to the second floor, you'll find three generously sized bedrooms, each with its own en-suite bathroom. The master bedroom is particularly noteworthy, featuring a large terrace facing southwest, where you can enjoy breathtaking views of the sea, Gibraltar, and the Atlas Mountains in Morocco. The property, originally built in 1988 and fully renovated in 2023, showcases a very modern Scandinavian style with premium quality materials and designer furnishings. The outdoor spaces are equally impressive, with two expansive terraces. The main level terrace is partially covered, offering both sheltered and open areas, while the first-floor terrace includes a sunbathing area and a jacuzzi, perfect for soaking in the sun and the views. Residents of Penthouse Mira will also benefit from communal swimming pool access, a dedicated parking space in the garage, and an additional storage room. The property is fully furnished with