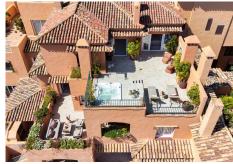

## R4771423

Nueva Andalucía

REF# R4771423 2.295.000 €

| BEDS | BATHS | BUILT  | TERRACE |
|------|-------|--------|---------|
| 3    | 3     | 204 m² | 102 m²  |

Welcome to this Penthouse, a luxurious duplex that seamlessly blends Andalusian charm with modern elegance. This stunning property is located in the urbanisation Los Belvederes in Nueva Andalucia. Offering a spacious living area of 306 m² whereby 102 m² is terrace space, this penthouse provides ample room for both relaxation and entertainment. As you enter the first floor, you are greeted by the beautifully designed social areas, including a modern kitchen equipped with SIEMENS appliances and panoramic sea views. The dining and lounge areas flow effortlessly onto a covered terrace and an open terrace, both boasting spectacular vistas. Ascending to the second floor, you'll find three generously sized bedrooms, each with its own en-suite bathroom. The master bedroom is particularly noteworthy, featuring a large terrace facing southwest, where you can enjoy breathtaking views of the sea, Gibraltar, and the Atlas Mountains in Morocco. The property, originally built in 1988 and fully renovated in 2023, showcases a very modern Scandinavian style with premium quality materials and designer furnishings. The outdoor spaces are equally impressive, with two expansive terraces. The main level terrace is partially covered, offering both sheltered and open areas, while the first-floor terrace includes a sunbathing area and a jacuzzi, perfect for soaking in the sun and the views. Residents of Penthouse Mira will also benefit from communal swimming pool access, a dedicated parking space in the garage, and an additional storage room. The property is fully furnished with