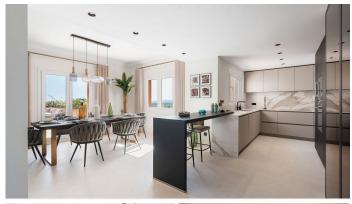

## R4771423

Nueva Andalucía

REF# R4771423 2.295.000 €

| BEDS | BATHS | BUILT  | TERRACE |
|------|-------|--------|---------|
| 3    | 3     | 204 m² | 102 m²  |

Welcome to this Penthouse, a luxurious duplex that seamlessly blends Andalusian charm with modern elegance. This stunning property is located in the urbanisation Los Belvederes in Nueva Andalucia. Offering a spacious living area of 306 m² whereby 102 m² is terrace space, this penthouse provides ample room for both relaxation and entertainment. As you enter the first floor, you are greeted by the beautifully designed social areas, including a modern kitchen equipped with SIEMENS appliances and panoramic sea views. The dining and lounge areas flow effortlessly onto a covered terrace and an open terrace, both boasting spectacular vistas. Ascending to the second floor, you'll find three generously sized bedrooms, each with its own en-suite bathroom. The master bedroom is particularly noteworthy, featuring a large terrace facing southwest, where you can enjoy breathtaking views of the sea, Gibraltar, and the Atlas Mountains in Morocco. The property, originally built in 1988 and fully renovated in 2023, showcases a very modern Scandinavian style with premium quality materials and designer furnishings. The outdoor spaces are equally impressive, with two expansive terraces. The main level terrace is partially covered, offering both sheltered and open areas, while the first-floor terrace includes a sunbathing area and a jacuzzi, perfect for soaking in the sun and the views. Residents of Penthouse Mira will also benefit from communal swimming pool access, a dedicated parking space in the garage, and an additional storage room. The property is fully furnished with