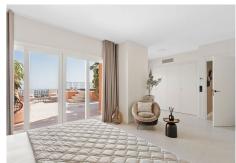

## R4771423

Nueva Andalucía

REF# R4771423 2.295.000 €

| BEDS | BATHS | BUILT  | TERRACE |
|------|-------|--------|---------|
| 3    | 3     | 204 m² | 102 m²  |

Welcome to this Penthouse, a luxurious duplex that seamlessly blends Andalusian charm with modern elegance. This stunning property is located in the urbanisation Los Belvederes in Nueva Andalucia. Offering a spacious living area of 306 m² whereby 102 m² is terrace space, this penthouse provides ample room for both relaxation and entertainment. As you enter the first floor, you are greeted by the beautifully designed social areas, including a modern kitchen equipped with SIEMENS appliances and panoramic sea views. The dining and lounge areas flow effortlessly onto a covered terrace and an open terrace, both boasting spectacular vistas. Ascending to the second floor, you'll find three generously sized bedrooms, each with its own en-suite bathroom. The master bedroom is particularly noteworthy, featuring a large terrace facing southwest, where you can enjoy breathtaking views of the sea, Gibraltar, and the Atlas Mountains in Morocco. The property, originally built in 1988 and fully renovated in 2023, showcases a very modern Scandinavian style with premium quality materials and designer furnishings. The outdoor spaces are equally impressive, with two expansive terraces. The main level terrace is partially covered, offering both sheltered and open areas, while the first-floor terrace includes a sunbathing area and a jacuzzi, perfect for soaking in the sun and the views. Residents of Penthouse Mira will also benefit from communal swimming pool access, a dedicated parking space in the garage, and an additional storage room. The property is fully furnished with