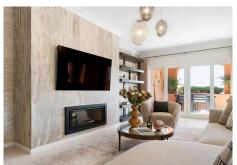

## R4771423

Nueva Andalucía

REF# R4771423 2.295.000 €

| BEDS | BATHS | BUILT  | TERRACE |
|------|-------|--------|---------|
| 3    | 3     | 204 m² | 102 m²  |

Welcome to this Penthouse, a luxurious duplex that seamlessly blends Andalusian charm with modern elegance. This stunning property is located in the urbanisation Los Belvederes in Nueva Andalucia. Offering a spacious living area of 306 m² whereby 102 m² is terrace space, this penthouse provides ample room for both relaxation and entertainment. As you enter the first floor, you are greeted by the beautifully designed social areas, including a modern kitchen equipped with SIEMENS appliances and panoramic sea views. The dining and lounge areas flow effortlessly onto a covered terrace and an open terrace, both boasting spectacular vistas. Ascending to the second floor, you'll find three generously sized bedrooms, each with its own en-suite bathroom. The master bedroom is particularly noteworthy, featuring a large terrace facing southwest, where you can enjoy breathtaking views of the sea, Gibraltar, and the Atlas Mountains in Morocco. The property, originally built in 1988 and fully renovated in 2023, showcases a very modern Scandinavian style with premium quality materials and designer furnishings. The outdoor spaces are equally impressive, with two expansive terraces. The main level terrace is partially covered, offering both sheltered and open areas, while the first-floor terrace includes a sunbathing area and a jacuzzi, perfect for soaking in the sun and the views. Residents of Penthouse Mira will also benefit from communal swimming pool access, a dedicated parking space in the garage, and an additional storage room. The property is fully furnished with