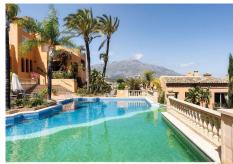

## R4771423

Nueva Andalucía

REF# R4771423 2.295.000 €

| BEDS | BATHS | BUILT  | TERRACE |
|------|-------|--------|---------|
| 3    | 3     | 204 m² | 102 m²  |

Welcome to this Penthouse, a luxurious duplex that seamlessly blends Andalusian charm with modern elegance. This stunning property is located in the urbanisation Los Belvederes in Nueva Andalucia. Offering a spacious living area of 306 m² whereby 102 m² is terrace space, this penthouse provides ample room for both relaxation and entertainment. As you enter the first floor, you are greeted by the beautifully designed social areas, including a modern kitchen equipped with SIEMENS appliances and panoramic sea views. The dining and lounge areas flow effortlessly onto a covered terrace and an open terrace, both boasting spectacular vistas. Ascending to the second floor, you'll find three generously sized bedrooms, each with its own en-suite bathroom. The master bedroom is particularly noteworthy, featuring a large terrace facing southwest, where you can enjoy breathtaking views of the sea, Gibraltar, and the Atlas Mountains in Morocco. The property, originally built in 1988 and fully renovated in 2023, showcases a very modern Scandinavian style with premium quality materials and designer furnishings. The outdoor spaces are equally impressive, with two expansive terraces. The main level terrace is partially covered, offering both sheltered and open areas, while the first-floor terrace includes a sunbathing area and a jacuzzi, perfect for soaking in the sun and the views. Residents of Penthouse Mira will also benefit from communal swimming pool access, a dedicated parking space in the garage, and an additional storage room. The property is fully furnished with