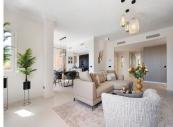

## R4771423

Nueva Andalucía

REF# R4771423 2.295.000 €

| BEDS | BATHS | BUILT  | TERRACE |
|------|-------|--------|---------|
| 3    | 3     | 204 m² | 102 m²  |

Welcome to this Penthouse, a luxurious duplex that seamlessly blends Andalusian charm with modern elegance. This stunning property is located in the urbanisation Los Belvederes in Nueva Andalucia. Offering a spacious living area of 306 m² whereby 102 m² is terrace space, this penthouse provides ample room for both relaxation and entertainment. As you enter the first floor, you are greeted by the beautifully designed social areas, including a modern kitchen equipped with SIEMENS appliances and panoramic sea views. The dining and lounge areas flow effortlessly onto a covered terrace and an open terrace, both boasting spectacular vistas. Ascending to the second floor, you'll find three generously sized bedrooms, each with its own en-suite bathroom. The master bedroom is particularly noteworthy, featuring a large terrace facing southwest, where you can enjoy breathtaking views of the sea, Gibraltar, and the Atlas Mountains in Morocco. The property, originally built in 1988 and fully renovated in 2023, showcases a very modern Scandinavian style with premium quality materials and designer furnishings. The outdoor spaces are equally impressive, with two expansive terraces. The main level terrace is partially covered, offering both sheltered and open areas, while the first-floor terrace includes a sunbathing area and a jacuzzi, perfect for soaking in the sun and the views. Residents of Penthouse Mira will also benefit from communal swimming pool access, a dedicated parking space in the garage, and an additional storage room. The property is fully furnished with