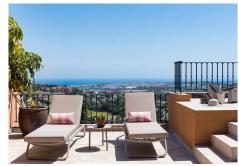

## R4771423

Nueva Andalucía

REF# R4771423 2.295.000 €

| BEDS | BATHS | BUILT  | TERRACE |
|------|-------|--------|---------|
| 3    | 3     | 204 m² | 102 m²  |

Welcome to this Penthouse, a luxurious duplex that seamlessly blends Andalusian charm with modern elegance. This stunning property is located in the urbanisation Los Belvederes in Nueva Andalucia. Offering a spacious living area of 306 m² whereby 102 m² is terrace space, this penthouse provides ample room for both relaxation and entertainment. As you enter the first floor, you are greeted by the beautifully designed social areas, including a modern kitchen equipped with SIEMENS appliances and panoramic sea views. The dining and lounge areas flow effortlessly onto a covered terrace and an open terrace, both boasting spectacular vistas. Ascending to the second floor, you'll find three generously sized bedrooms, each with its own en-suite bathroom. The master bedroom is particularly noteworthy, featuring a large terrace facing southwest, where you can enjoy breathtaking views of the sea, Gibraltar, and the Atlas Mountains in Morocco. The property, originally built in 1988 and fully renovated in 2023, showcases a very modern Scandinavian style with premium quality materials and designer furnishings. The outdoor spaces are equally impressive, with two expansive terraces. The main level terrace is partially covered, offering both sheltered and open areas, while the first-floor terrace includes a sunbathing area and a jacuzzi, perfect for soaking in the sun and the views. Residents of Penthouse Mira will also benefit from communal swimming pool access, a dedicated parking space in the garage, and an additional storage room. The property is fully furnished with