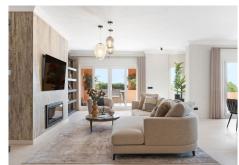

## R4771423

Nueva Andalucía

REF# R4771423 2.295.000 €

| BEDS | BATHS | BUILT  | TERRACE |
|------|-------|--------|---------|
| 3    | 3     | 204 m² | 102 m²  |

Welcome to this Penthouse, a luxurious duplex that seamlessly blends Andalusian charm with modern elegance. This stunning property is located in the urbanisation Los Belvederes in Nueva Andalucia. Offering a spacious living area of 306 m² whereby 102 m² is terrace space, this penthouse provides ample room for both relaxation and entertainment. As you enter the first floor, you are greeted by the beautifully designed social areas, including a modern kitchen equipped with SIEMENS appliances and panoramic sea views. The dining and lounge areas flow effortlessly onto a covered terrace and an open terrace, both boasting spectacular vistas. Ascending to the second floor, you'll find three generously sized bedrooms, each with its own en-suite bathroom. The master bedroom is particularly noteworthy, featuring a large terrace facing southwest, where you can enjoy breathtaking views of the sea, Gibraltar, and the Atlas Mountains in Morocco. The property, originally built in 1988 and fully renovated in 2023, showcases a very modern Scandinavian style with premium quality materials and designer furnishings. The outdoor spaces are equally impressive, with two expansive terraces. The main level terrace is partially covered, offering both sheltered and open areas, while the first-floor terrace includes a sunbathing area and a jacuzzi, perfect for soaking in the sun and the views. Residents of Penthouse Mira will also benefit from communal swimming pool access, a dedicated parking space in the garage, and an additional storage room. The property is fully furnished with