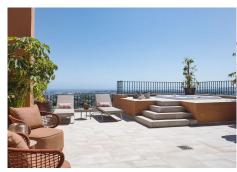

## R4771423

Nueva Andalucía

REF# R4771423 2.295.000 €

| BEDS | BATHS | BUILT  | TERRACE |
|------|-------|--------|---------|
| 3    | 3     | 204 m² | 102 m²  |

Welcome to this Penthouse, a luxurious duplex that seamlessly blends Andalusian charm with modern elegance. This stunning property is located in the urbanisation Los Belvederes in Nueva Andalucia. Offering a spacious living area of 306 m² whereby 102 m² is terrace space, this penthouse provides ample room for both relaxation and entertainment. As you enter the first floor, you are greeted by the beautifully designed social areas, including a modern kitchen equipped with SIEMENS appliances and panoramic sea views. The dining and lounge areas flow effortlessly onto a covered terrace and an open terrace, both boasting spectacular vistas. Ascending to the second floor, you'll find three generously sized bedrooms, each with its own en-suite bathroom. The master bedroom is particularly noteworthy, featuring a large terrace facing southwest, where you can enjoy breathtaking views of the sea, Gibraltar, and the Atlas Mountains in Morocco. The property, originally built in 1988 and fully renovated in 2023, showcases a very modern Scandinavian style with premium quality materials and designer furnishings. The outdoor spaces are equally impressive, with two expansive terraces. The main level terrace is partially covered, offering both sheltered and open areas, while the first-floor terrace includes a sunbathing area and a jacuzzi, perfect for soaking in the sun and the views. Residents of Penthouse Mira will also benefit from communal swimming pool access, a dedicated parking space in the garage, and an additional storage room. The property is fully furnished with