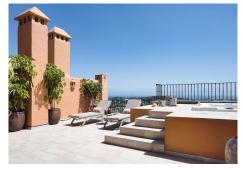

## R4771423

Nueva Andalucía

REF# R4771423 2.295.000 €

| BEDS | BATHS | BUILT  | TERRACE |
|------|-------|--------|---------|
| 3    | 3     | 204 m² | 102 m²  |

Welcome to this Penthouse, a luxurious duplex that seamlessly blends Andalusian charm with modern elegance. This stunning property is located in the urbanisation Los Belvederes in Nueva Andalucia. Offering a spacious living area of 306 m² whereby 102 m² is terrace space, this penthouse provides ample room for both relaxation and entertainment. As you enter the first floor, you are greeted by the beautifully designed social areas, including a modern kitchen equipped with SIEMENS appliances and panoramic sea views. The dining and lounge areas flow effortlessly onto a covered terrace and an open terrace, both boasting spectacular vistas. Ascending to the second floor, you'll find three generously sized bedrooms, each with its own en-suite bathroom. The master bedroom is particularly noteworthy, featuring a large terrace facing southwest, where you can enjoy breathtaking views of the sea, Gibraltar, and the Atlas Mountains in Morocco. The property, originally built in 1988 and fully renovated in 2023, showcases a very modern Scandinavian style with premium quality materials and designer furnishings. The outdoor spaces are equally impressive, with two expansive terraces. The main level terrace is partially covered, offering both sheltered and open areas, while the first-floor terrace includes a sunbathing area and a jacuzzi, perfect for soaking in the sun and the views. Residents of Penthouse Mira will also benefit from communal swimming pool access, a dedicated parking space in the garage, and an additional storage room. The property is fully furnished with