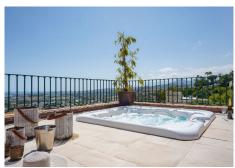

## R4771423

Nueva Andalucía

REF# R4771423 2.295.000 €

| BEDS | BATHS | BUILT  | TERRACE |
|------|-------|--------|---------|
| 3    | 3     | 204 m² | 102 m²  |

Welcome to this Penthouse, a luxurious duplex that seamlessly blends Andalusian charm with modern elegance. This stunning property is located in the urbanisation Los Belvederes in Nueva Andalucia. Offering a spacious living area of 306 m² whereby 102 m² is terrace space, this penthouse provides ample room for both relaxation and entertainment. As you enter the first floor, you are greeted by the beautifully designed social areas, including a modern kitchen equipped with SIEMENS appliances and panoramic sea views. The dining and lounge areas flow effortlessly onto a covered terrace and an open terrace, both boasting spectacular vistas. Ascending to the second floor, you'll find three generously sized bedrooms, each with its own en-suite bathroom. The master bedroom is particularly noteworthy, featuring a large terrace facing southwest, where you can enjoy breathtaking views of the sea, Gibraltar, and the Atlas Mountains in Morocco. The property, originally built in 1988 and fully renovated in 2023, showcases a very modern Scandinavian style with premium quality materials and designer furnishings. The outdoor spaces are equally impressive, with two expansive terraces. The main level terrace is partially covered, offering both sheltered and open areas, while the first-floor terrace includes a sunbathing area and a jacuzzi, perfect for soaking in the sun and the views. Residents of Penthouse Mira will also benefit from communal swimming pool access, a dedicated parking space in the garage, and an additional storage room. The property is fully furnished with