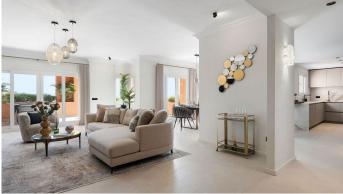

## R4771423

Nueva Andalucía

REF# R4771423 2.295.000 €

| BEDS | BATHS | BUILT  | TERRACE |
|------|-------|--------|---------|
| 3    | 3     | 204 m² | 102 m²  |

Welcome to this Penthouse, a luxurious duplex that seamlessly blends Andalusian charm with modern elegance. This stunning property is located in the urbanisation Los Belvederes in Nueva Andalucia. Offering a spacious living area of 306 m² whereby 102 m² is terrace space, this penthouse provides ample room for both relaxation and entertainment. As you enter the first floor, you are greeted by the beautifully designed social areas, including a modern kitchen equipped with SIEMENS appliances and panoramic sea views. The dining and lounge areas flow effortlessly onto a covered terrace and an open terrace, both boasting spectacular vistas. Ascending to the second floor, you'll find three generously sized bedrooms, each with its own en-suite bathroom. The master bedroom is particularly noteworthy, featuring a large terrace facing southwest, where you can enjoy breathtaking views of the sea, Gibraltar, and the Atlas Mountains in Morocco. The property, originally built in 1988 and fully renovated in 2023, showcases a very modern Scandinavian style with premium quality materials and designer furnishings. The outdoor spaces are equally impressive, with two expansive terraces. The main level terrace is partially covered, offering both sheltered and open areas, while the first-floor terrace includes a sunbathing area and a jacuzzi, perfect for soaking in the sun and the views. Residents of Penthouse Mira will also benefit from communal swimming pool access, a dedicated parking space in the garage, and an additional storage room. The property is fully furnished with