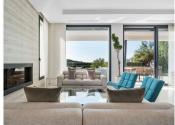

R4674250

Benahavís

REF# R4674250 2.998.000 €

| BEDS | BATHS | BUILT  | PLOT    |
|------|-------|--------|---------|
| 4    | 4.5   | 600 m² | 1150 m² |

Contemporary villa with emphasis on comfort and privacy. Located within a secure gated community, its location is secure and convenient - merely 2 minutes from Nueva Andalucia, 10 minutes from San Pedro de Alcántara and Puerto Banus, and 15 minutes from the exclusive Puente Romano. Despite its proximity to a variety of restaurants and activities, Villa Lea offers the tranquility and seclusion of a private retreat. Upon entry, you are greeted by a spacious, high-ceilinged open area that seamlessly connects two lounges—each equipped with an integrated TV and stove—to a dining room with kitchen access and a separate laundry room. The ground floor also features a double bedroom complete with a dressing room and an ensuite bathroom, alongside an additional bathroom for visitors. Each room on this level offers direct access to an expansive terrace that boasts panoramic views of both the sea and mountains, enhancing the sense of openness and integration with the natural surroundings. The property's private garden is a highlight, featuring a large hot water pool that invites you to soak in the spectacular vistas. Ascending to the upper floor, you'll find three double bedrooms, all offering dressing rooms and ensuite bathrooms. The master bedroom, in particular, impresses with its generous dimensions and a private terrace that overlooks the sea, promising a serene and luxurious personal space. The basement houses multiple storage rooms and an underground garage with ample space for two large vehicles, complemented by an additional carport