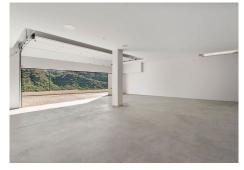

R4674250

Benahavís

REF# R4674250 2.998.000 €

| BEDS | BATHS | BUILT  | PLOT    |
|------|-------|--------|---------|
| 4    | 4.5   | 600 m² | 1150 m² |

Contemporary villa with emphasis on comfort and privacy. Located within a secure gated community, its location is secure and convenient - merely 2 minutes from Nueva Andalucia, 10 minutes from San Pedro de Alcántara and Puerto Banus, and 15 minutes from the exclusive Puente Romano. Despite its proximity to a variety of restaurants and activities, Villa Lea offers the tranquility and seclusion of a private retreat. Upon entry, you are greeted by a spacious, high-ceilinged open area that seamlessly connects two lounges—each equipped with an integrated TV and stove—to a dining room with kitchen access and a separate laundry room. The ground floor also features a double bedroom complete with a dressing room and an ensuite bathroom, alongside an additional bathroom for visitors. Each room on this level offers direct access to an expansive terrace that boasts panoramic views of both the sea and mountains, enhancing the sense of openness and integration with the natural surroundings. The property's private garden is a highlight, featuring a large hot water pool that invites you to soak in the spectacular vistas. Ascending to the upper floor, you'll find three double bedrooms, all offering dressing rooms and ensuite bathrooms. The master bedroom, in particular, impresses with its generous dimensions and a private terrace that overlooks the sea, promising a serene and luxurious personal space. The basement houses multiple storage rooms and an underground garage with ample space for two large vehicles, complemented by an additional carport