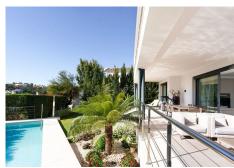

R4674250

Benahavís

REF# R4674250 2.998.000 €

| BEDS | BATHS | BUILT  | PLOT    |
|------|-------|--------|---------|
| 4    | 4.5   | 600 m² | 1150 m² |

Contemporary villa with emphasis on comfort and privacy. Located within a secure gated community, its location is secure and convenient - merely 2 minutes from Nueva Andalucia, 10 minutes from San Pedro de Alcántara and Puerto Banus, and 15 minutes from the exclusive Puente Romano. Despite its proximity to a variety of restaurants and activities, Villa Lea offers the tranquility and seclusion of a private retreat. Upon entry, you are greeted by a spacious, high-ceilinged open area that seamlessly connects two lounges—each equipped with an integrated TV and stove—to a dining room with kitchen access and a separate laundry room. The ground floor also features a double bedroom complete with a dressing room and an ensuite bathroom, alongside an additional bathroom for visitors. Each room on this level offers direct access to an expansive terrace that boasts panoramic views of both the sea and mountains, enhancing the sense of openness and integration with the natural surroundings. The property's private garden is a highlight, featuring a large hot water pool that invites you to soak in the spectacular vistas. Ascending to the upper floor, you'll find three double bedrooms, all offering dressing rooms and ensuite bathrooms. The master bedroom, in particular, impresses with its generous dimensions and a private terrace that overlooks the sea, promising a serene and luxurious personal space. The basement houses multiple storage rooms and an underground garage with ample space for two large vehicles, complemented by an additional carport