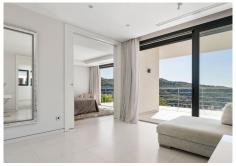

R4674250

Benahavís

REF# R4674250 2.998.000 €

| BEDS | BATHS | BUILT  | PLOT    |
|------|-------|--------|---------|
| 4    | 4.5   | 600 m² | 1150 m² |

Contemporary villa with emphasis on comfort and privacy. Located within a secure gated community, its location is secure and convenient - merely 2 minutes from Nueva Andalucia, 10 minutes from San Pedro de Alcántara and Puerto Banus, and 15 minutes from the exclusive Puente Romano. Despite its proximity to a variety of restaurants and activities, Villa Lea offers the tranquility and seclusion of a private retreat. Upon entry, you are greeted by a spacious, high-ceilinged open area that seamlessly connects two lounges—each equipped with an integrated TV and stove—to a dining room with kitchen access and a separate laundry room. The ground floor also features a double bedroom complete with a dressing room and an ensuite bathroom, alongside an additional bathroom for visitors. Each room on this level offers direct access to an expansive terrace that boasts panoramic views of both the sea and mountains, enhancing the sense of openness and integration with the natural surroundings. The property's private garden is a highlight, featuring a large hot water pool that invites you to soak in the spectacular vistas. Ascending to the upper floor, you'll find three double bedrooms, all offering dressing rooms and ensuite bathrooms. The master bedroom, in particular, impresses with its generous dimensions and a private terrace that overlooks the sea, promising a serene and luxurious personal space. The basement houses multiple storage rooms and an underground garage with ample space for two large vehicles, complemented by an additional carport