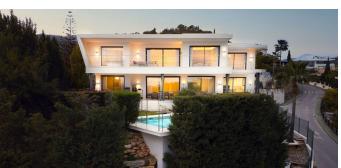

R4674250

Benahavís

REF# R4674250 2.998.000 €

| BEDS | BATHS | BUILT  | PLOT    |
|------|-------|--------|---------|
| 4    | 4.5   | 600 m² | 1150 m² |

Contemporary villa with emphasis on comfort and privacy. Located within a secure gated community, its location is secure and convenient - merely 2 minutes from Nueva Andalucia, 10 minutes from San Pedro de Alcántara and Puerto Banus, and 15 minutes from the exclusive Puente Romano. Despite its proximity to a variety of restaurants and activities, Villa Lea offers the tranquility and seclusion of a private retreat. Upon entry, you are greeted by a spacious, high-ceilinged open area that seamlessly connects two lounges—each equipped with an integrated TV and stove—to a dining room with kitchen access and a separate laundry room. The ground floor also features a double bedroom complete with a dressing room and an ensuite bathroom, alongside an additional bathroom for visitors. Each room on this level offers direct access to an expansive terrace that boasts panoramic views of both the sea and mountains, enhancing the sense of openness and integration with the natural surroundings. The property's private garden is a highlight, featuring a large hot water pool that invites you to soak in the spectacular vistas. Ascending to the upper floor, you'll find three double bedrooms, all offering dressing rooms and ensuite bathrooms. The master bedroom, in particular, impresses with its generous dimensions and a private terrace that overlooks the sea, promising a serene and luxurious personal space. The basement houses multiple storage rooms and an underground garage with ample space for two large vehicles, complemented by an additional carport