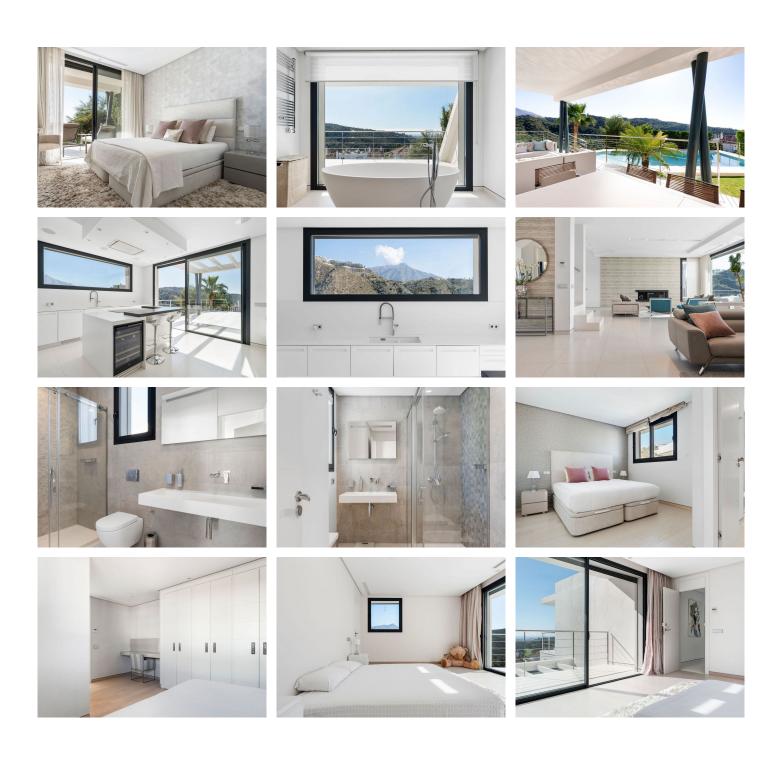

R4674250

Benahavís

REF# R4674250 2.998.000 €

| BEDS | BATHS | BUILT  | PLOT    |
|------|-------|--------|---------|
| 4    | 4.5   | 600 m² | 1150 m² |

Contemporary villa with emphasis on comfort and privacy. Located within a secure gated community, its location is secure and convenient - merely 2 minutes from Nueva Andalucia, 10 minutes from San Pedro de Alcántara and Puerto Banus, and 15 minutes from the exclusive Puente Romano. Despite its proximity to a variety of restaurants and activities, Villa Lea offers the tranquility and seclusion of a private retreat. Upon entry, you are greeted by a spacious, high-ceilinged open area that seamlessly connects two lounges—each equipped with an integrated TV and stove—to a dining room with kitchen access and a separate laundry room. The ground floor also features a double bedroom complete with a dressing room and an ensuite bathroom, alongside an additional bathroom for visitors. Each room on this level offers direct access to an expansive terrace that boasts panoramic views of both the sea and mountains, enhancing the sense of openness and integration with the natural surroundings. The property's private garden is a highlight, featuring a large hot water pool that invites you to soak in the spectacular vistas. Ascending to the upper floor, you'll find three double bedrooms, all offering dressing rooms and ensuite bathrooms. The master bedroom, in particular, impresses with its generous dimensions and a private terrace that overlooks the sea, promising a serene and luxurious personal space. The basement houses multiple storage rooms and an underground garage with ample space for two large vehicles, complemented by an additional carport

at the property's entrance for guest parking. Beneath the pool lies an untapped area with potential for conversion into a fifth bedroom, cinema, or gym, offering further customization to meet the homeowner's lifestyle needs.