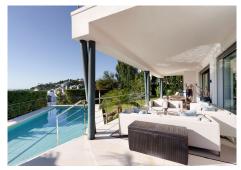

R4674250

Benahavís

REF# R4674250 2.998.000 €

| BEDS | BATHS | BUILT  | PLOT    |
|------|-------|--------|---------|
| 4    | 4.5   | 600 m² | 1150 m² |

Contemporary villa with emphasis on comfort and privacy. Located within a secure gated community, its location is secure and convenient - merely 2 minutes from Nueva Andalucia, 10 minutes from San Pedro de Alcántara and Puerto Banus, and 15 minutes from the exclusive Puente Romano. Despite its proximity to a variety of restaurants and activities, Villa Lea offers the tranquility and seclusion of a private retreat. Upon entry, you are greeted by a spacious, high-ceilinged open area that seamlessly connects two lounges—each equipped with an integrated TV and stove—to a dining room with kitchen access and a separate laundry room. The ground floor also features a double bedroom complete with a dressing room and an ensuite bathroom, alongside an additional bathroom for visitors. Each room on this level offers direct access to an expansive terrace that boasts panoramic views of both the sea and mountains, enhancing the sense of openness and integration with the natural surroundings. The property's private garden is a highlight, featuring a large hot water pool that invites you to soak in the spectacular vistas. Ascending to the upper floor, you'll find three double bedrooms, all offering dressing rooms and ensuite bathrooms. The master bedroom, in particular, impresses with its generous dimensions and a private terrace that overlooks the sea, promising a serene and luxurious personal space. The basement houses multiple storage rooms and an underground garage with ample space for two large vehicles, complemented by an additional carport