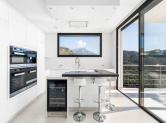

R4674250

Benahavís

REF# R4674250 2.998.000 €

| BEDS | BATHS | BUILT  | PLOT    |
|------|-------|--------|---------|
| 4    | 4.5   | 600 m² | 1150 m² |

Contemporary villa with emphasis on comfort and privacy. Located within a secure gated community, its location is secure and convenient - merely 2 minutes from Nueva Andalucia, 10 minutes from San Pedro de Alcántara and Puerto Banus, and 15 minutes from the exclusive Puente Romano. Despite its proximity to a variety of restaurants and activities, Villa Lea offers the tranquility and seclusion of a private retreat. Upon entry, you are greeted by a spacious, high-ceilinged open area that seamlessly connects two lounges—each equipped with an integrated TV and stove—to a dining room with kitchen access and a separate laundry room. The ground floor also features a double bedroom complete with a dressing room and an ensuite bathroom, alongside an additional bathroom for visitors. Each room on this level offers direct access to an expansive terrace that boasts panoramic views of both the sea and mountains, enhancing the sense of openness and integration with the natural surroundings. The property's private garden is a highlight, featuring a large hot water pool that invites you to soak in the spectacular vistas. Ascending to the upper floor, you'll find three double bedrooms, all offering dressing rooms and ensuite bathrooms. The master bedroom, in particular, impresses with its generous dimensions and a private terrace that overlooks the sea, promising a serene and luxurious personal space. The basement houses multiple storage rooms and an underground garage with ample space for two large vehicles, complemented by an additional carport