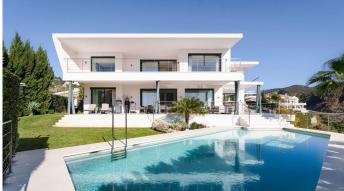

R4674250

Benahavís

REF# R4674250 2.998.000 €

| BEDS | BATHS | BUILT  | PLOT    |
|------|-------|--------|---------|
| 4    | 4.5   | 600 m² | 1150 m² |

Contemporary villa with emphasis on comfort and privacy. Located within a secure gated community, its location is secure and convenient - merely 2 minutes from Nueva Andalucia, 10 minutes from San Pedro de Alcántara and Puerto Banus, and 15 minutes from the exclusive Puente Romano. Despite its proximity to a variety of restaurants and activities, Villa Lea offers the tranquility and seclusion of a private retreat. Upon entry, you are greeted by a spacious, high-ceilinged open area that seamlessly connects two lounges—each equipped with an integrated TV and stove—to a dining room with kitchen access and a separate laundry room. The ground floor also features a double bedroom complete with a dressing room and an ensuite bathroom, alongside an additional bathroom for visitors. Each room on this level offers direct access to an expansive terrace that boasts panoramic views of both the sea and mountains, enhancing the sense of openness and integration with the natural surroundings. The property's private garden is a highlight, featuring a large hot water pool that invites you to soak in the spectacular vistas. Ascending to the upper floor, you'll find three double bedrooms, all offering dressing rooms and ensuite bathrooms. The master bedroom, in particular, impresses with its generous dimensions and a private terrace that overlooks the sea, promising a serene and luxurious personal space. The basement houses multiple storage rooms and an underground garage with ample space for two large vehicles, complemented by an additional carport