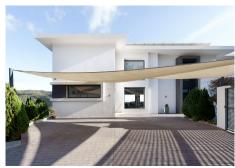

R4674250

Benahavís

REF# R4674250 2.998.000 €

| BEDS | BATHS | BUILT  | PLOT    |
|------|-------|--------|---------|
| 4    | 4.5   | 600 m² | 1150 m² |

Contemporary villa with emphasis on comfort and privacy. Located within a secure gated community, its location is secure and convenient - merely 2 minutes from Nueva Andalucia, 10 minutes from San Pedro de Alcántara and Puerto Banus, and 15 minutes from the exclusive Puente Romano. Despite its proximity to a variety of restaurants and activities, Villa Lea offers the tranquility and seclusion of a private retreat. Upon entry, you are greeted by a spacious, high-ceilinged open area that seamlessly connects two lounges—each equipped with an integrated TV and stove—to a dining room with kitchen access and a separate laundry room. The ground floor also features a double bedroom complete with a dressing room and an ensuite bathroom, alongside an additional bathroom for visitors. Each room on this level offers direct access to an expansive terrace that boasts panoramic views of both the sea and mountains, enhancing the sense of openness and integration with the natural surroundings. The property's private garden is a highlight, featuring a large hot water pool that invites you to soak in the spectacular vistas. Ascending to the upper floor, you'll find three double bedrooms, all offering dressing rooms and ensuite bathrooms. The master bedroom, in particular, impresses with its generous dimensions and a private terrace that overlooks the sea, promising a serene and luxurious personal space. The basement houses multiple storage rooms and an underground garage with ample space for two large vehicles, complemented by an additional carport