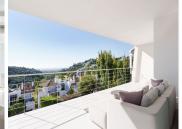

R4674250

Benahavís

REF# R4674250 2.998.000 €

| BEDS | BATHS | BUILT  | PLOT    |
|------|-------|--------|---------|
| 4    | 4.5   | 600 m² | 1150 m² |

Contemporary villa with emphasis on comfort and privacy. Located within a secure gated community, its location is secure and convenient - merely 2 minutes from Nueva Andalucia, 10 minutes from San Pedro de Alcántara and Puerto Banus, and 15 minutes from the exclusive Puente Romano. Despite its proximity to a variety of restaurants and activities, Villa Lea offers the tranquility and seclusion of a private retreat. Upon entry, you are greeted by a spacious, high-ceilinged open area that seamlessly connects two lounges—each equipped with an integrated TV and stove—to a dining room with kitchen access and a separate laundry room. The ground floor also features a double bedroom complete with a dressing room and an ensuite bathroom, alongside an additional bathroom for visitors. Each room on this level offers direct access to an expansive terrace that boasts panoramic views of both the sea and mountains, enhancing the sense of openness and integration with the natural surroundings. The property's private garden is a highlight, featuring a large hot water pool that invites you to soak in the spectacular vistas. Ascending to the upper floor, you'll find three double bedrooms, all offering dressing rooms and ensuite bathrooms. The master bedroom, in particular, impresses with its generous dimensions and a private terrace that overlooks the sea, promising a serene and luxurious personal space. The basement houses multiple storage rooms and an underground garage with ample space for two large vehicles, complemented by an additional carport