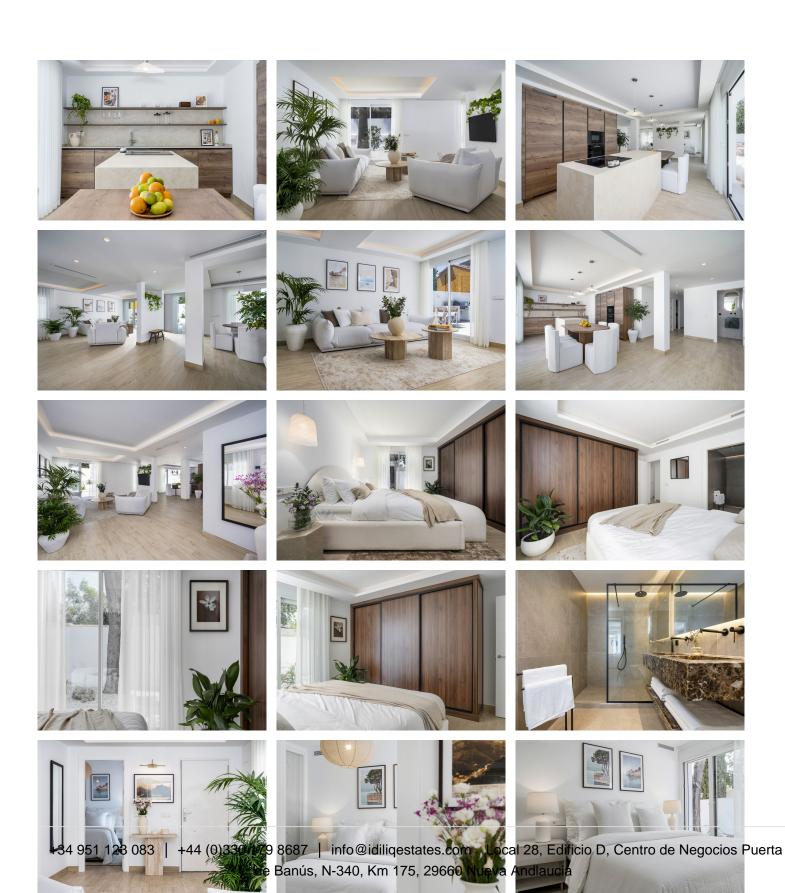

## R4409005

Nueva Andalucía

REF# R4409005 1.495.000 €

| BEDS | BATHS | BUILT              | PLOT   |
|------|-------|--------------------|--------|
| 4    | 3     | 200 m <sup>2</sup> | 513 m² |

Step into Casa Joline, a completely renovated, single-floor villa offering the epitome of modern mediterranean-style living in the heart of Nueva Andalucia. This 4-bedroom, 3-bathroom gem has just been renovated in 2023 with high-quality materials like wood, ceramic, and marble, and comes furnished with custom-made, high-quality pieces. Appliances are from the trusted brand, Bosch. As you enter, you're immediately welcomed into an open-plan kitchen and living area that extends out to a chic Capri-inspired garden through large sliding doors. This private oasis offers a diverse range of outdoor experiences—from dining and BBQ areas to chill-out zones—all set against a backdrop of lush palm trees and greenery. The first guest bedroom to your right, as well as the en-suite master at the end of the hallway, offer large sliding doors that open out to this exquisite garden. Two additional guest bedrooms can be found to the left, sharing a separate bathroom. The garden features a modern swimming pool strategically positioned just steps away from the kitchen and living area. Casa Joline is really a hidden gem thanks to a private road leading to the entrance of the house, complete with parking inside of the gates. The property is ideally located, surrounded by a myriad of shops and restaurants. A quick drive will take you to Puerto Banus and the beach, and for golf enthusiasts, several courses are within reach. The prime location makes this property ideal for renting out all year around. Adding icing to the cake, the villa allows for a second level to

be built, offering future expansion possibilities. Fulfill your dream of a luxurious yet laid-back lifestyle at Casa Joline. Contact us today for a viewing!