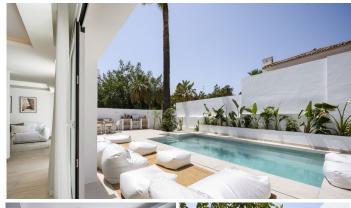

## R4409005

Nueva Andalucía

REF# R4409005 1.495.000 €

| BEDS | BATHS | BUILT              | PLOT   |
|------|-------|--------------------|--------|
| 4    | 3     | 200 m <sup>2</sup> | 513 m² |

Step into Casa Joline, a completely renovated, single-floor villa offering the epitome of modern mediterranean-style living in the heart of Nueva Andalucia. This 4-bedroom, 3-bathroom gem has just been renovated in 2023 with high-quality materials like wood, ceramic, and marble, and comes furnished with custom-made, high-quality pieces. Appliances are from the trusted brand, Bosch. As you enter, you're immediately welcomed into an open-plan kitchen and living area that extends out to a chic Capri-inspired garden through large sliding doors. This private oasis offers a diverse range of outdoor experiences—from dining and BBQ areas to chill-out zones—all set against a backdrop of lush palm trees and greenery. The first guest bedroom to your right, as well as the en-suite master at the end of the hallway, offer large sliding doors that open out to this exquisite garden. Two additional guest bedrooms can be found to the left, sharing a separate bathroom. The garden features a modern swimming pool strategically positioned just steps away from the kitchen and living area. Casa Joline is really a hidden gem thanks to a private road leading to the entrance of the house, complete with parking inside of the gates. The property is ideally located, surrounded by a myriad of shops and restaurants. A quick drive will take you to Puerto Banus and the beach, and for golf enthusiasts, several courses are within reach. The prime location makes this property ideal for renting out all year around. Adding icing to the cake, the villa allows for a second level to