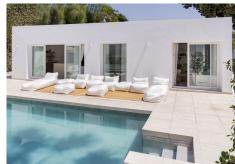

## R4409005

Nueva Andalucía

REF# R4409005 1.495.000 €

| BEDS | BATHS | BUILT              | PLOT   |
|------|-------|--------------------|--------|
| 4    | 3     | 200 m <sup>2</sup> | 513 m² |

Step into Casa Joline, a completely renovated, single-floor villa offering the epitome of modern mediterranean-style living in the heart of Nueva Andalucia. This 4-bedroom, 3-bathroom gem has just been renovated in 2023 with high-quality materials like wood, ceramic, and marble, and comes furnished with custom-made, high-quality pieces. Appliances are from the trusted brand, Bosch. As you enter, you're immediately welcomed into an open-plan kitchen and living area that extends out to a chic Capri-inspired garden through large sliding doors. This private oasis offers a diverse range of outdoor experiences—from dining and BBQ areas to chill-out zones—all set against a backdrop of lush palm trees and greenery. The first guest bedroom to your right, as well as the en-suite master at the end of the hallway, offer large sliding doors that open out to this exquisite garden. Two additional guest bedrooms can be found to the left, sharing a separate bathroom. The garden features a modern swimming pool strategically positioned just steps away from the kitchen and living area. Casa Joline is really a hidden gem thanks to a private road leading to the entrance of the house, complete with parking inside of the gates. The property is ideally located, surrounded by a myriad of shops and restaurants. A quick drive will take you to Puerto Banus and the beach, and for golf enthusiasts, several courses are within reach. The prime location makes this property ideal for renting out all year around. Adding icing to the cake, the villa allows for a second level to