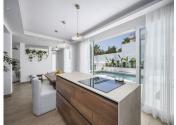

## R4409005

Nueva Andalucía

REF# R4409005 1.495.000 €

| BEDS | BATHS | BUILT              | PLOT   |
|------|-------|--------------------|--------|
| 4    | 3     | 200 m <sup>2</sup> | 513 m² |

Step into Casa Joline, a completely renovated, single-floor villa offering the epitome of modern mediterranean-style living in the heart of Nueva Andalucia. This 4-bedroom, 3-bathroom gem has just been renovated in 2023 with high-quality materials like wood, ceramic, and marble, and comes furnished with custom-made, high-quality pieces. Appliances are from the trusted brand, Bosch. As you enter, you're immediately welcomed into an open-plan kitchen and living area that extends out to a chic Capri-inspired garden through large sliding doors. This private oasis offers a diverse range of outdoor experiences—from dining and BBQ areas to chill-out zones—all set against a backdrop of lush palm trees and greenery. The first guest bedroom to your right, as well as the en-suite master at the end of the hallway, offer large sliding doors that open out to this exquisite garden. Two additional guest bedrooms can be found to the left, sharing a separate bathroom. The garden features a modern swimming pool strategically positioned just steps away from the kitchen and living area. Casa Joline is really a hidden gem thanks to a private road leading to the entrance of the house, complete with parking inside of the gates. The property is ideally located, surrounded by a myriad of shops and restaurants. A quick drive will take you to Puerto Banus and the beach, and for golf enthusiasts, several courses are within reach. The prime location makes this property ideal for renting out all year around. Adding icing to the cake, the villa allows for a second level to