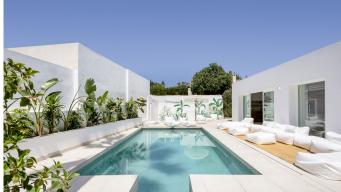

## R4409005

Nueva Andalucía

REF# R4409005 1.495.000 €

| BEDS | BATHS | BUILT              | PLOT   |
|------|-------|--------------------|--------|
| 4    | 3     | 200 m <sup>2</sup> | 513 m² |

Step into Casa Joline, a completely renovated, single-floor villa offering the epitome of modern mediterranean-style living in the heart of Nueva Andalucia. This 4-bedroom, 3-bathroom gem has just been renovated in 2023 with high-quality materials like wood, ceramic, and marble, and comes furnished with custom-made, high-quality pieces. Appliances are from the trusted brand, Bosch. As you enter, you're immediately welcomed into an open-plan kitchen and living area that extends out to a chic Capri-inspired garden through large sliding doors. This private oasis offers a diverse range of outdoor experiences—from dining and BBQ areas to chill-out zones—all set against a backdrop of lush palm trees and greenery. The first guest bedroom to your right, as well as the en-suite master at the end of the hallway, offer large sliding doors that open out to this exquisite garden. Two additional guest bedrooms can be found to the left, sharing a separate bathroom. The garden features a modern swimming pool strategically positioned just steps away from the kitchen and living area. Casa Joline is really a hidden gem thanks to a private road leading to the entrance of the house, complete with parking inside of the gates. The property is ideally located, surrounded by a myriad of shops and restaurants. A quick drive will take you to Puerto Banus and the beach, and for golf enthusiasts, several courses are within reach. The prime location makes this property ideal for renting out all year around. Adding icing to the cake, the villa allows for a second level to