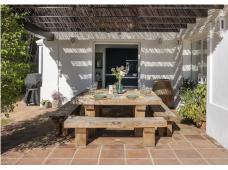

# R4855915 Altos de los Monteros REF# R4855915 4.000.000 €

| BEDS | BATHS | BUILT  | PLOT    |
|------|-------|--------|---------|
| 6    | 6.5   | 654 m² | 2097 m² |

Located in Los Altos de los Monteros, This is a stunning five-bedroom property spread across three levels, offering awe-inspiring views of the Mediterranean Sea and the African coastline. Just an eight-minute drive from the beach and golf courses, it's a dream for those who cherish breathtaking views and proximity to amenities. As you step into the villa, a striking double-height ceiling and an elegant balcony with glass doors immediately catch your eye, leading you to a living area and terrace with captivating views. The outdoor space is equally impressive, featuring a spacious garden with an infinity pool that becomes even more magical at sunset. The ground floor houses two large double bedrooms to the left of the hall. On the other side, you'll find a newly refurbished kitchen equipped with Gaggenau appliances, and both an indoor and outdoor dining area conveniently located to close proximity to the kitchen and facing the sea views. The villa's interior balances traditional Andalusian style with a hint of bohemian flair. Upstairs, the second level hosts a generous master bedroom, complete with a private terrace and an expansive en-suite bathroom featuring an open shower and bathtub. This floor also includes an additional en-suite guest room for convenience. The villa's charm extends to the basement, where a fantastic TV room offers a cosy entertainment space. Additionally, two more en-suite bedrooms in this area complete the home's luxurious offering.