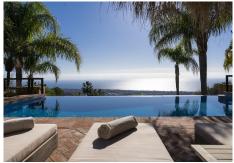

# R4855915 Altos de los Monteros REF# R4855915 4.000.000 €

| BEDS | BATHS | BUILT  | PLOT    |
|------|-------|--------|---------|
| 6    | 6.5   | 654 m² | 2097 m² |

Located in Los Altos de los Monteros, This is a stunning five-bedroom property spread across three levels, offering awe-inspiring views of the Mediterranean Sea and the African coastline. Just an eight-minute drive from the beach and golf courses, it's a dream for those who cherish breathtaking views and proximity to amenities. As you step into the villa, a striking double-height ceiling and an elegant balcony with glass doors immediately catch your eye, leading you to a living area and terrace with captivating views. The outdoor space is equally impressive, featuring a spacious garden with an infinity pool that becomes even more magical at sunset. The ground floor houses two large double bedrooms to the left of the hall. On the other side, you'll find a newly refurbished kitchen equipped with Gaggenau appliances, and both an indoor and outdoor dining area conveniently located to close proximity to the kitchen and facing the sea views. The villa's interior balances traditional Andalusian style with a hint of bohemian flair. Upstairs, the second level hosts a generous master bedroom, complete with a private terrace and an expansive en-suite bathroom featuring an open shower and bathtub. This floor also includes an additional en-suite guest room for convenience. The villa's charm extends to the basement, where a fantastic TV room offers a cosy entertainment space. Additionally, two more en-suite bedrooms in this area complete the home's luxurious offering.