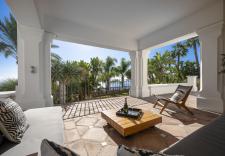

# R4855915 Altos de los Monteros REF# R4855915 4.000.000 €

| BEDS | BATHS | BUILT  | PLOT    |
|------|-------|--------|---------|
| 6    | 6.5   | 654 m² | 2097 m² |

Located in Los Altos de los Monteros, This is a stunning five-bedroom property spread across three levels, offering awe-inspiring views of the Mediterranean Sea and the African coastline. Just an eight-minute drive from the beach and golf courses, it's a dream for those who cherish breathtaking views and proximity to amenities. As you step into the villa, a striking double-height ceiling and an elegant balcony with glass doors immediately catch your eye, leading you to a living area and terrace with captivating views. The outdoor space is equally impressive, featuring a spacious garden with an infinity pool that becomes even more magical at sunset. The ground floor houses two large double bedrooms to the left of the hall. On the other side, you'll find a newly refurbished kitchen equipped with Gaggenau appliances, and both an indoor and outdoor dining area conveniently located to close proximity to the kitchen and facing the sea views. The villa's interior balances traditional Andalusian style with a hint of bohemian flair. Upstairs, the second level hosts a generous master bedroom, complete with a private terrace and an expansive en-suite bathroom featuring an open shower and bathtub. This floor also includes an additional en-suite guest room for convenience. The villa's charm extends to the basement, where a fantastic TV room offers a cosy entertainment space. Additionally, two more en-suite bedrooms in this area complete the home's luxurious offering.