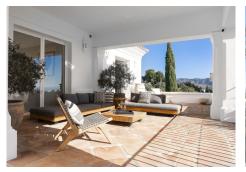

# R4855915 Altos de los Monteros REF# R4855915 4.000.000 €

| BEDS | BATHS | BUILT  | PLOT    |
|------|-------|--------|---------|
| 6    | 6.5   | 654 m² | 2097 m² |

Located in Los Altos de los Monteros, This is a stunning five-bedroom property spread across three levels, offering awe-inspiring views of the Mediterranean Sea and the African coastline. Just an eight-minute drive from the beach and golf courses, it's a dream for those who cherish breathtaking views and proximity to amenities. As you step into the villa, a striking double-height ceiling and an elegant balcony with glass doors immediately catch your eye, leading you to a living area and terrace with captivating views. The outdoor space is equally impressive, featuring a spacious garden with an infinity pool that becomes even more magical at sunset. The ground floor houses two large double bedrooms to the left of the hall. On the other side, you'll find a newly refurbished kitchen equipped with Gaggenau appliances, and both an indoor and outdoor dining area conveniently located to close proximity to the kitchen and facing the sea views. The villa's interior balances traditional Andalusian style with a hint of bohemian flair. Upstairs, the second level hosts a generous master bedroom, complete with a private terrace and an expansive en-suite bathroom featuring an open shower and bathtub. This floor also includes an additional en-suite guest room for convenience. The villa's charm extends to the basement, where a fantastic TV room offers a cosy entertainment space. Additionally, two more en-suite bedrooms in this area complete the home's luxurious offering.