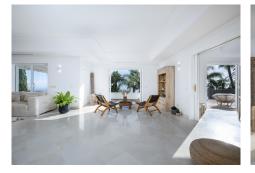

# R4855915 Altos de los Monteros REF# R4855915 4.000.000 €

| BEDS | BATHS | BUILT  | PLOT    |
|------|-------|--------|---------|
| 6    | 6.5   | 654 m² | 2097 m² |

Located in Los Altos de los Monteros, This is a stunning five-bedroom property spread across three levels, offering awe-inspiring views of the Mediterranean Sea and the African coastline. Just an eight-minute drive from the beach and golf courses, it's a dream for those who cherish breathtaking views and proximity to amenities. As you step into the villa, a striking double-height ceiling and an elegant balcony with glass doors immediately catch your eye, leading you to a living area and terrace with captivating views. The outdoor space is equally impressive, featuring a spacious garden with an infinity pool that becomes even more magical at sunset. The ground floor houses two large double bedrooms to the left of the hall. On the other side, you'll find a newly refurbished kitchen equipped with Gaggenau appliances, and both an indoor and outdoor dining area conveniently located to close proximity to the kitchen and facing the sea views. The villa's interior balances traditional Andalusian style with a hint of bohemian flair. Upstairs, the second level hosts a generous master bedroom, complete with a private terrace and an expansive en-suite bathroom featuring an open shower and bathtub. This floor also includes an additional en-suite guest room for convenience. The villa's charm extends to the basement, where a fantastic TV room offers a cosy entertainment space. Additionally, two more en-suite bedrooms in this area complete the home's luxurious offering.