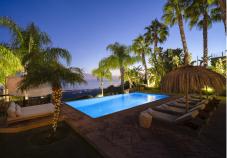

# R4855915 Altos de los Monteros REF# R4855915 4.000.000 €

| BEDS | BATHS | BUILT  | PLOT    |
|------|-------|--------|---------|
| 6    | 6.5   | 654 m² | 2097 m² |

Located in Los Altos de los Monteros, This is a stunning five-bedroom property spread across three levels, offering awe-inspiring views of the Mediterranean Sea and the African coastline. Just an eight-minute drive from the beach and golf courses, it's a dream for those who cherish breathtaking views and proximity to amenities. As you step into the villa, a striking double-height ceiling and an elegant balcony with glass doors immediately catch your eye, leading you to a living area and terrace with captivating views. The outdoor space is equally impressive, featuring a spacious garden with an infinity pool that becomes even more magical at sunset. The ground floor houses two large double bedrooms to the left of the hall. On the other side, you'll find a newly refurbished kitchen equipped with Gaggenau appliances, and both an indoor and outdoor dining area conveniently located to close proximity to the kitchen and facing the sea views. The villa's interior balances traditional Andalusian style with a hint of bohemian flair. Upstairs, the second level hosts a generous master bedroom, complete with a private terrace and an expansive en-suite bathroom featuring an open shower and bathtub. This floor also includes an additional en-suite guest room for convenience. The villa's charm extends to the basement, where a fantastic TV room offers a cosy entertainment space. Additionally, two more en-suite bedrooms in this area complete the home's luxurious offering.