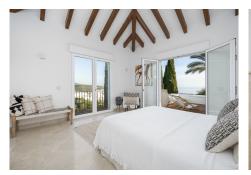

# R4855915 Altos de los Monteros REF# R4855915 4.000.000 €

| BEDS | BATHS | BUILT  | PLOT    |
|------|-------|--------|---------|
| 6    | 6.5   | 654 m² | 2097 m² |

Located in Los Altos de los Monteros, This is a stunning five-bedroom property spread across three levels, offering awe-inspiring views of the Mediterranean Sea and the African coastline. Just an eight-minute drive from the beach and golf courses, it's a dream for those who cherish breathtaking views and proximity to amenities. As you step into the villa, a striking double-height ceiling and an elegant balcony with glass doors immediately catch your eye, leading you to a living area and terrace with captivating views. The outdoor space is equally impressive, featuring a spacious garden with an infinity pool that becomes even more magical at sunset. The ground floor houses two large double bedrooms to the left of the hall. On the other side, you'll find a newly refurbished kitchen equipped with Gaggenau appliances, and both an indoor and outdoor dining area conveniently located to close proximity to the kitchen and facing the sea views. The villa's interior balances traditional Andalusian style with a hint of bohemian flair. Upstairs, the second level hosts a generous master bedroom, complete with a private terrace and an expansive en-suite bathroom featuring an open shower and bathtub. This floor also includes an additional en-suite guest room for convenience. The villa's charm extends to the basement, where a fantastic TV room offers a cosy entertainment space. Additionally, two more en-suite bedrooms in this area complete the home's luxurious offering.