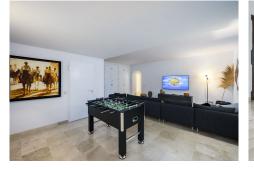

# R4855915 Altos de los Monteros REF# R4855915 4.000.000 €

| BEDS | BATHS | BUILT  | PLOT    |
|------|-------|--------|---------|
| 6    | 6.5   | 654 m² | 2097 m² |

Located in Los Altos de los Monteros, This is a stunning five-bedroom property spread across three levels, offering awe-inspiring views of the Mediterranean Sea and the African coastline. Just an eight-minute drive from the beach and golf courses, it's a dream for those who cherish breathtaking views and proximity to amenities. As you step into the villa, a striking double-height ceiling and an elegant balcony with glass doors immediately catch your eye, leading you to a living area and terrace with captivating views. The outdoor space is equally impressive, featuring a spacious garden with an infinity pool that becomes even more magical at sunset. The ground floor houses two large double bedrooms to the left of the hall. On the other side, you'll find a newly refurbished kitchen equipped with Gaggenau appliances, and both an indoor and outdoor dining area conveniently located to close proximity to the kitchen and facing the sea views. The villa's interior balances traditional Andalusian style with a hint of bohemian flair. Upstairs, the second level hosts a generous master bedroom, complete with a private terrace and an expansive en-suite bathroom featuring an open shower and bathtub. This floor also includes an additional en-suite guest room for convenience. The villa's charm extends to the basement, where a fantastic TV room offers a cosy entertainment space. Additionally, two more en-suite bedrooms in this area complete the home's luxurious offering.