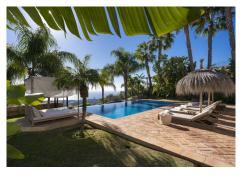

# R4855915 Altos de los Monteros REF# R4855915 4.000.000 €

| BEDS | BATHS | BUILT  | PLOT    |
|------|-------|--------|---------|
| 6    | 6.5   | 654 m² | 2097 m² |

Located in Los Altos de los Monteros, This is a stunning five-bedroom property spread across three levels, offering awe-inspiring views of the Mediterranean Sea and the African coastline. Just an eight-minute drive from the beach and golf courses, it's a dream for those who cherish breathtaking views and proximity to amenities. As you step into the villa, a striking double-height ceiling and an elegant balcony with glass doors immediately catch your eye, leading you to a living area and terrace with captivating views. The outdoor space is equally impressive, featuring a spacious garden with an infinity pool that becomes even more magical at sunset. The ground floor houses two large double bedrooms to the left of the hall. On the other side, you'll find a newly refurbished kitchen equipped with Gaggenau appliances, and both an indoor and outdoor dining area conveniently located to close proximity to the kitchen and facing the sea views. The villa's interior balances traditional Andalusian style with a hint of bohemian flair. Upstairs, the second level hosts a generous master bedroom, complete with a private terrace and an expansive en-suite bathroom featuring an open shower and bathtub. This floor also includes an additional en-suite guest room for convenience. The villa's charm extends to the basement, where a fantastic TV room offers a cosy entertainment space. Additionally, two more en-suite bedrooms in this area complete the home's luxurious offering.