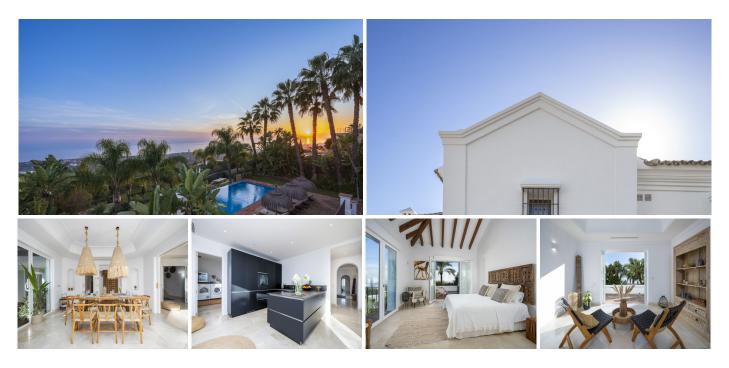

# R4855915 Altos de los Monteros REF# R4855915 4.000.000 €

| BEDS | BATHS | BUILT  | PLOT    |
|------|-------|--------|---------|
| 6    | 6.5   | 654 m² | 2097 m² |

Located in Los Altos de los Monteros, This is a stunning five-bedroom property spread across three levels, offering awe-inspiring views of the Mediterranean Sea and the African coastline. Just an eight-minute drive from the beach and golf courses, it's a dream for those who cherish breathtaking views and proximity to amenities. As you step into the villa, a striking double-height ceiling and an elegant balcony with glass doors immediately catch your eye, leading you to a living area and terrace with captivating views. The outdoor space is equally impressive, featuring a spacious garden with an infinity pool that becomes even more magical at sunset. The ground floor houses two large double bedrooms to the left of the hall. On the other side, you'll find a newly refurbished kitchen equipped with Gaggenau appliances, and both an indoor and outdoor dining area conveniently located to close proximity to the kitchen and facing the sea views. The villa's interior balances traditional Andalusian style with a hint of bohemian flair. Upstairs, the second level hosts a generous master bedroom, complete with a private terrace and an expansive en-suite bathroom featuring an open shower and bathtub. This floor also includes an additional en-suite guest room for convenience. The villa's charm extends to the basement, where a fantastic TV room offers a cosy entertainment space. Additionally, two more en-suite bedrooms in this area complete the home's luxurious offering.