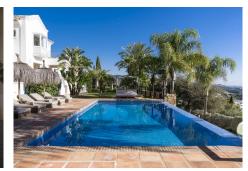

# R4855915 Altos de los Monteros REF# R4855915 4.000.000 €

| BEDS | BATHS | BUILT  | PLOT    |
|------|-------|--------|---------|
| 6    | 6.5   | 654 m² | 2097 m² |

Located in Los Altos de los Monteros, This is a stunning five-bedroom property spread across three levels, offering awe-inspiring views of the Mediterranean Sea and the African coastline. Just an eight-minute drive from the beach and golf courses, it's a dream for those who cherish breathtaking views and proximity to amenities. As you step into the villa, a striking double-height ceiling and an elegant balcony with glass doors immediately catch your eye, leading you to a living area and terrace with captivating views. The outdoor space is equally impressive, featuring a spacious garden with an infinity pool that becomes even more magical at sunset. The ground floor houses two large double bedrooms to the left of the hall. On the other side, you'll find a newly refurbished kitchen equipped with Gaggenau appliances, and both an indoor and outdoor dining area conveniently located to close proximity to the kitchen and facing the sea views. The villa's interior balances traditional Andalusian style with a hint of bohemian flair. Upstairs, the second level hosts a generous master bedroom, complete with a private terrace and an expansive en-suite bathroom featuring an open shower and bathtub. This floor also includes an additional en-suite guest room for convenience. The villa's charm extends to the basement, where a fantastic TV room offers a cosy entertainment space. Additionally, two more en-suite bedrooms in this area complete the home's luxurious offering.