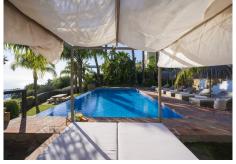

# R4855915 Altos de los Monteros REF# R4855915 4.000.000 €

| BEDS | BATHS | BUILT  | PLOT    |
|------|-------|--------|---------|
| 6    | 6.5   | 654 m² | 2097 m² |

Located in Los Altos de los Monteros, This is a stunning five-bedroom property spread across three levels, offering awe-inspiring views of the Mediterranean Sea and the African coastline. Just an eight-minute drive from the beach and golf courses, it's a dream for those who cherish breathtaking views and proximity to amenities. As you step into the villa, a striking double-height ceiling and an elegant balcony with glass doors immediately catch your eye, leading you to a living area and terrace with captivating views. The outdoor space is equally impressive, featuring a spacious garden with an infinity pool that becomes even more magical at sunset. The ground floor houses two large double bedrooms to the left of the hall. On the other side, you'll find a newly refurbished kitchen equipped with Gaggenau appliances, and both an indoor and outdoor dining area conveniently located to close proximity to the kitchen and facing the sea views. The villa's interior balances traditional Andalusian style with a hint of bohemian flair. Upstairs, the second level hosts a generous master bedroom, complete with a private terrace and an expansive en-suite bathroom featuring an open shower and bathtub. This floor also includes an additional en-suite guest room for convenience. The villa's charm extends to the basement, where a fantastic TV room offers a cosy entertainment space. Additionally, two more en-suite bedrooms in this area complete the home's luxurious offering.