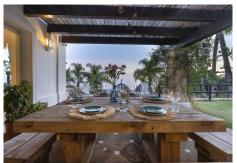

# R4855915 Altos de los Monteros REF# R4855915 4.000.000 €

| BEDS | BATHS | BUILT  | PLOT    |
|------|-------|--------|---------|
| 6    | 6.5   | 654 m² | 2097 m² |

Located in Los Altos de los Monteros, This is a stunning five-bedroom property spread across three levels, offering awe-inspiring views of the Mediterranean Sea and the African coastline. Just an eight-minute drive from the beach and golf courses, it's a dream for those who cherish breathtaking views and proximity to amenities. As you step into the villa, a striking double-height ceiling and an elegant balcony with glass doors immediately catch your eye, leading you to a living area and terrace with captivating views. The outdoor space is equally impressive, featuring a spacious garden with an infinity pool that becomes even more magical at sunset. The ground floor houses two large double bedrooms to the left of the hall. On the other side, you'll find a newly refurbished kitchen equipped with Gaggenau appliances, and both an indoor and outdoor dining area conveniently located to close proximity to the kitchen and facing the sea views. The villa's interior balances traditional Andalusian style with a hint of bohemian flair. Upstairs, the second level hosts a generous master bedroom, complete with a private terrace and an expansive en-suite bathroom featuring an open shower and bathtub. This floor also includes an additional en-suite guest room for convenience. The villa's charm extends to the basement, where a fantastic TV room offers a cosy entertainment space. Additionally, two more en-suite bedrooms in this area complete the home's luxurious offering.