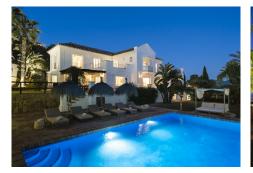

# R4855915 Altos de los Monteros REF# R4855915 4.000.000 €

| BEDS | BATHS | BUILT  | PLOT    |
|------|-------|--------|---------|
| 6    | 6.5   | 654 m² | 2097 m² |

Located in Los Altos de los Monteros, This is a stunning five-bedroom property spread across three levels, offering awe-inspiring views of the Mediterranean Sea and the African coastline. Just an eight-minute drive from the beach and golf courses, it's a dream for those who cherish breathtaking views and proximity to amenities. As you step into the villa, a striking double-height ceiling and an elegant balcony with glass doors immediately catch your eye, leading you to a living area and terrace with captivating views. The outdoor space is equally impressive, featuring a spacious garden with an infinity pool that becomes even more magical at sunset. The ground floor houses two large double bedrooms to the left of the hall. On the other side, you'll find a newly refurbished kitchen equipped with Gaggenau appliances, and both an indoor and outdoor dining area conveniently located to close proximity to the kitchen and facing the sea views. The villa's interior balances traditional Andalusian style with a hint of bohemian flair. Upstairs, the second level hosts a generous master bedroom, complete with a private terrace and an expansive en-suite bathroom featuring an open shower and bathtub. This floor also includes an additional en-suite guest room for convenience. The villa's charm extends to the basement, where a fantastic TV room offers a cosy entertainment space. Additionally, two more en-suite bedrooms in this area complete the home's luxurious offering.