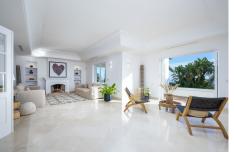

# R4855915 Altos de los Monteros REF# R4855915 4.000.000 €

| BEDS | BATHS | BUILT  | PLOT    |
|------|-------|--------|---------|
| 6    | 6.5   | 654 m² | 2097 m² |

Located in Los Altos de los Monteros, This is a stunning five-bedroom property spread across three levels, offering awe-inspiring views of the Mediterranean Sea and the African coastline. Just an eight-minute drive from the beach and golf courses, it's a dream for those who cherish breathtaking views and proximity to amenities. As you step into the villa, a striking double-height ceiling and an elegant balcony with glass doors immediately catch your eye, leading you to a living area and terrace with captivating views. The outdoor space is equally impressive, featuring a spacious garden with an infinity pool that becomes even more magical at sunset. The ground floor houses two large double bedrooms to the left of the hall. On the other side, you'll find a newly refurbished kitchen equipped with Gaggenau appliances, and both an indoor and outdoor dining area conveniently located to close proximity to the kitchen and facing the sea views. The villa's interior balances traditional Andalusian style with a hint of bohemian flair. Upstairs, the second level hosts a generous master bedroom, complete with a private terrace and an expansive en-suite bathroom featuring an open shower and bathtub. This floor also includes an additional en-suite guest room for convenience. The villa's charm extends to the basement, where a fantastic TV room offers a cosy entertainment space. Additionally, two more en-suite bedrooms in this area complete the home's luxurious offering.