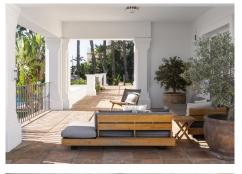

# R4855915 Altos de los Monteros REF# R4855915 4.000.000 €

| BEDS | BATHS | BUILT  | PLOT    |
|------|-------|--------|---------|
| 6    | 6.5   | 654 m² | 2097 m² |

Located in Los Altos de los Monteros, This is a stunning five-bedroom property spread across three levels, offering awe-inspiring views of the Mediterranean Sea and the African coastline. Just an eight-minute drive from the beach and golf courses, it's a dream for those who cherish breathtaking views and proximity to amenities. As you step into the villa, a striking double-height ceiling and an elegant balcony with glass doors immediately catch your eye, leading you to a living area and terrace with captivating views. The outdoor space is equally impressive, featuring a spacious garden with an infinity pool that becomes even more magical at sunset. The ground floor houses two large double bedrooms to the left of the hall. On the other side, you'll find a newly refurbished kitchen equipped with Gaggenau appliances, and both an indoor and outdoor dining area conveniently located to close proximity to the kitchen and facing the sea views. The villa's interior balances traditional Andalusian style with a hint of bohemian flair. Upstairs, the second level hosts a generous master bedroom, complete with a private terrace and an expansive en-suite bathroom featuring an open shower and bathtub. This floor also includes an additional en-suite guest room for convenience. The villa's charm extends to the basement, where a fantastic TV room offers a cosy entertainment space. Additionally, two more en-suite bedrooms in this area complete the home's luxurious offering.