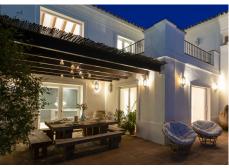

# R4855915 Altos de los Monteros REF# R4855915 4.000.000 €

| BEDS | BATHS | BUILT  | PLOT    |
|------|-------|--------|---------|
| 6    | 6.5   | 654 m² | 2097 m² |

Located in Los Altos de los Monteros, This is a stunning five-bedroom property spread across three levels, offering awe-inspiring views of the Mediterranean Sea and the African coastline. Just an eight-minute drive from the beach and golf courses, it's a dream for those who cherish breathtaking views and proximity to amenities. As you step into the villa, a striking double-height ceiling and an elegant balcony with glass doors immediately catch your eye, leading you to a living area and terrace with captivating views. The outdoor space is equally impressive, featuring a spacious garden with an infinity pool that becomes even more magical at sunset. The ground floor houses two large double bedrooms to the left of the hall. On the other side, you'll find a newly refurbished kitchen equipped with Gaggenau appliances, and both an indoor and outdoor dining area conveniently located to close proximity to the kitchen and facing the sea views. The villa's interior balances traditional Andalusian style with a hint of bohemian flair. Upstairs, the second level hosts a generous master bedroom, complete with a private terrace and an expansive en-suite bathroom featuring an open shower and bathtub. This floor also includes an additional en-suite guest room for convenience. The villa's charm extends to the basement, where a fantastic TV room offers a cosy entertainment space. Additionally, two more en-suite bedrooms in this area complete the home's luxurious offering.