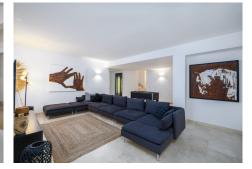

# R4855915 Altos de los Monteros REF# R4855915 4.000.000 €

| BEDS | BATHS | BUILT  | PLOT    |
|------|-------|--------|---------|
| 6    | 6.5   | 654 m² | 2097 m² |

Located in Los Altos de los Monteros, This is a stunning five-bedroom property spread across three levels, offering awe-inspiring views of the Mediterranean Sea and the African coastline. Just an eight-minute drive from the beach and golf courses, it's a dream for those who cherish breathtaking views and proximity to amenities. As you step into the villa, a striking double-height ceiling and an elegant balcony with glass doors immediately catch your eye, leading you to a living area and terrace with captivating views. The outdoor space is equally impressive, featuring a spacious garden with an infinity pool that becomes even more magical at sunset. The ground floor houses two large double bedrooms to the left of the hall. On the other side, you'll find a newly refurbished kitchen equipped with Gaggenau appliances, and both an indoor and outdoor dining area conveniently located to close proximity to the kitchen and facing the sea views. The villa's interior balances traditional Andalusian style with a hint of bohemian flair. Upstairs, the second level hosts a generous master bedroom, complete with a private terrace and an expansive en-suite bathroom featuring an open shower and bathtub. This floor also includes an additional en-suite guest room for convenience. The villa's charm extends to the basement, where a fantastic TV room offers a cosy entertainment space. Additionally, two more en-suite bedrooms in this area complete the home's luxurious offering.