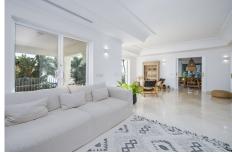

# R4855915 Altos de los Monteros REF# R4855915 4.000.000 €

| BEDS | BATHS | BUILT  | PLOT    |
|------|-------|--------|---------|
| 6    | 6.5   | 654 m² | 2097 m² |

Located in Los Altos de los Monteros, This is a stunning five-bedroom property spread across three levels, offering awe-inspiring views of the Mediterranean Sea and the African coastline. Just an eight-minute drive from the beach and golf courses, it's a dream for those who cherish breathtaking views and proximity to amenities. As you step into the villa, a striking double-height ceiling and an elegant balcony with glass doors immediately catch your eye, leading you to a living area and terrace with captivating views. The outdoor space is equally impressive, featuring a spacious garden with an infinity pool that becomes even more magical at sunset. The ground floor houses two large double bedrooms to the left of the hall. On the other side, you'll find a newly refurbished kitchen equipped with Gaggenau appliances, and both an indoor and outdoor dining area conveniently located to close proximity to the kitchen and facing the sea views. The villa's interior balances traditional Andalusian style with a hint of bohemian flair. Upstairs, the second level hosts a generous master bedroom, complete with a private terrace and an expansive en-suite bathroom featuring an open shower and bathtub. This floor also includes an additional en-suite guest room for convenience. The villa's charm extends to the basement, where a fantastic TV room offers a cosy entertainment space. Additionally, two more en-suite bedrooms in this area complete the home's luxurious offering.