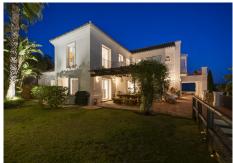

# R4855915 Altos de los Monteros REF# R4855915 4.000.000 €

| BEDS | BATHS | BUILT  | PLOT    |
|------|-------|--------|---------|
| 6    | 6.5   | 654 m² | 2097 m² |

Located in Los Altos de los Monteros, This is a stunning five-bedroom property spread across three levels, offering awe-inspiring views of the Mediterranean Sea and the African coastline. Just an eight-minute drive from the beach and golf courses, it's a dream for those who cherish breathtaking views and proximity to amenities. As you step into the villa, a striking double-height ceiling and an elegant balcony with glass doors immediately catch your eye, leading you to a living area and terrace with captivating views. The outdoor space is equally impressive, featuring a spacious garden with an infinity pool that becomes even more magical at sunset. The ground floor houses two large double bedrooms to the left of the hall. On the other side, you'll find a newly refurbished kitchen equipped with Gaggenau appliances, and both an indoor and outdoor dining area conveniently located to close proximity to the kitchen and facing the sea views. The villa's interior balances traditional Andalusian style with a hint of bohemian flair. Upstairs, the second level hosts a generous master bedroom, complete with a private terrace and an expansive en-suite bathroom featuring an open shower and bathtub. This floor also includes an additional en-suite guest room for convenience. The villa's charm extends to the basement, where a fantastic TV room offers a cosy entertainment space. Additionally, two more en-suite bedrooms in this area complete the home's luxurious offering.