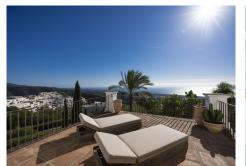

# R4855915 Altos de los Monteros REF# R4855915 4.000.000 €

| BEDS | BATHS | BUILT  | PLOT    |
|------|-------|--------|---------|
| 6    | 6.5   | 654 m² | 2097 m² |

Located in Los Altos de los Monteros, This is a stunning five-bedroom property spread across three levels, offering awe-inspiring views of the Mediterranean Sea and the African coastline. Just an eight-minute drive from the beach and golf courses, it's a dream for those who cherish breathtaking views and proximity to amenities. As you step into the villa, a striking double-height ceiling and an elegant balcony with glass doors immediately catch your eye, leading you to a living area and terrace with captivating views. The outdoor space is equally impressive, featuring a spacious garden with an infinity pool that becomes even more magical at sunset. The ground floor houses two large double bedrooms to the left of the hall. On the other side, you'll find a newly refurbished kitchen equipped with Gaggenau appliances, and both an indoor and outdoor dining area conveniently located to close proximity to the kitchen and facing the sea views. The villa's interior balances traditional Andalusian style with a hint of bohemian flair. Upstairs, the second level hosts a generous master bedroom, complete with a private terrace and an expansive en-suite bathroom featuring an open shower and bathtub. This floor also includes an additional en-suite guest room for convenience. The villa's charm extends to the basement, where a fantastic TV room offers a cosy entertainment space. Additionally, two more en-suite bedrooms in this area complete the home's luxurious offering.