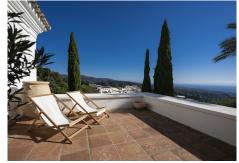

# R4855915 Altos de los Monteros REF# R4855915 4.000.000 €

| BEDS | BATHS | BUILT  | PLOT    |
|------|-------|--------|---------|
| 6    | 6.5   | 654 m² | 2097 m² |

Located in Los Altos de los Monteros, This is a stunning five-bedroom property spread across three levels, offering awe-inspiring views of the Mediterranean Sea and the African coastline. Just an eight-minute drive from the beach and golf courses, it's a dream for those who cherish breathtaking views and proximity to amenities. As you step into the villa, a striking double-height ceiling and an elegant balcony with glass doors immediately catch your eye, leading you to a living area and terrace with captivating views. The outdoor space is equally impressive, featuring a spacious garden with an infinity pool that becomes even more magical at sunset. The ground floor houses two large double bedrooms to the left of the hall. On the other side, you'll find a newly refurbished kitchen equipped with Gaggenau appliances, and both an indoor and outdoor dining area conveniently located to close proximity to the kitchen and facing the sea views. The villa's interior balances traditional Andalusian style with a hint of bohemian flair. Upstairs, the second level hosts a generous master bedroom, complete with a private terrace and an expansive en-suite bathroom featuring an open shower and bathtub. This floor also includes an additional en-suite guest room for convenience. The villa's charm extends to the basement, where a fantastic TV room offers a cosy entertainment space. Additionally, two more en-suite bedrooms in this area complete the home's luxurious offering.