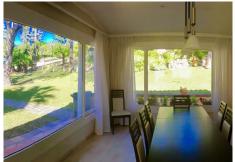

### R4687141

**Q** Elviria

REF# R4687141 3.300.000 €

| BEDS | BATHS | BUILT  | PLOT    |
|------|-------|--------|---------|
| 6    | 5     | 690 m² | 5250 m² |

Unique investment opportunity! Single storey house located on a large plot in Elvira with sea and golf views Unique investment opportunity! The house is on one level and has a large garden with a heated pool and its own well. The well has a filter and a 12 m3 underground tank. The house also features a pond with plants, a waterfall, a fountain, underwater lighting and a 10-zone irrigation system. In addition to buildings such as a garage, a workshop and an independent service house with bathroom and kitchen. The house consists of a large hall that opens to a large living room; It also has 6 bedrooms and 5 bathrooms; All rooms open to the outside with clear views and large porches currently closed with windows; The building is currently not in a correct state of conservation needs some reform. Plot: 5,250m2; Buildability: 20% Chalet: 460m2 built, garage: 170m2, service house: 40m2, workshop: 20m2. In total 690m2. Great opportunity to develop a large plot in Elvira with sea and golf views. A Land !Unique investment opportunity! In Elviria Are you an investor looking for a unique opportunity to invest in a prime location? This house located on a 5,250 m2 plot could be the investment you have been looking for. Mostly flat land with very good access and slight slope towards the south-west, with direct and open views towards the sea; It is banked on two flat platforms; one to the south where a pond is located and another to the west where the auxiliary service house is located. Located in an exclusive area, this plot offers the possibility of building three independent chalets, giving you +34 951 123 083 | +44 (0)330 179 8687 | info@idiliqestates.com Local 28, Edificio D, Centro de Negocios Puerta