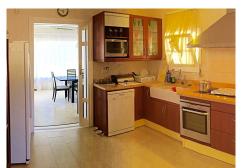

### R4687141

**Q** Elviria

REF# R4687141 3.300.000 €

| BEDS | BATHS | BUILT  | PLOT    |
|------|-------|--------|---------|
| 6    | 5     | 690 m² | 5250 m² |

Unique investment opportunity! Single storey house located on a large plot in Elvira with sea and golf views Unique investment opportunity! The house is on one level and has a large garden with a heated pool and its own well. The well has a filter and a 12 m3 underground tank. The house also features a pond with plants, a waterfall, a fountain, underwater lighting and a 10-zone irrigation system. In addition to buildings such as a garage, a workshop and an independent service house with bathroom and kitchen. The house consists of a large hall that opens to a large living room; It also has 6 bedrooms and 5 bathrooms; All rooms open to the outside with clear views and large porches currently closed with windows; The building is currently not in a correct state of conservation needs some reform. Plot: 5,250m2; Buildability: 20% Chalet: 460m2 built, garage: 170m2, service house: 40m2, workshop: 20m2. In total 690m2. Great opportunity to develop a large plot in Elvira with sea and golf views. A Land !Unique investment opportunity! In Elviria Are you an investor looking for a unique opportunity to invest in a prime location? This house located on a 5,250 m2 plot could be the investment you have been looking for. Mostly flat land with very good access and slight slope towards the south-west, with direct and open views towards the sea; It is banked on two flat platforms; one to the south where a pond is located and another to the west where the auxiliary service house is located. Located in an exclusive area, this plot offers the possibility of building three independent chalets, giving you +34 951 123 083 | +44 (0)330 179 8687 | info@idiliqestates.com Local 28, Edificio D, Centro de Negocios Puerta