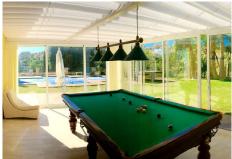

### R4687141

**Q** Elviria

REF# R4687141 3.300.000 €

| BEDS | BATHS | BUILT  | PLOT    |
|------|-------|--------|---------|
| 6    | 5     | 690 m² | 5250 m² |

Unique investment opportunity! Single storey house located on a large plot in Elvira with sea and golf views Unique investment opportunity! The house is on one level and has a large garden with a heated pool and its own well. The well has a filter and a 12 m3 underground tank. The house also features a pond with plants, a waterfall, a fountain, underwater lighting and a 10-zone irrigation system. In addition to buildings such as a garage, a workshop and an independent service house with bathroom and kitchen. The house consists of a large hall that opens to a large living room; It also has 6 bedrooms and 5 bathrooms; All rooms open to the outside with clear views and large porches currently closed with windows; The building is currently not in a correct state of conservation needs some reform. Plot: 5,250m2; Buildability: 20% Chalet: 460m2 built, garage: 170m2, service house: 40m2, workshop: 20m2. In total 690m2. Great opportunity to develop a large plot in Elvira with sea and golf views. A Land !Unique investment opportunity! In Elviria Are you an investor looking for a unique opportunity to invest in a prime location? This house located on a 5,250 m2 plot could be the investment you have been looking for. Mostly flat land with very good access and slight slope towards the south-west, with direct and open views towards the sea; It is banked on two flat platforms; one to the south where a pond is located and another to the west where the auxiliary service house is located. Located in an exclusive area, this plot offers the possibility of building three independent chalets, giving you +34 951 123 083 | +44 (0)330 179 8687 | info@idiliqestates.com Local 28, Edificio D, Centro de Negocios Puerta