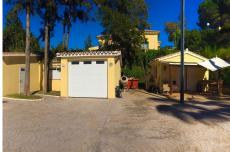

### R4687141

**Q** Elviria

REF# R4687141 3.300.000 €

| BEDS | BATHS | BUILT  | PLOT    |
|------|-------|--------|---------|
| 6    | 5     | 690 m² | 5250 m² |

Unique investment opportunity! Single storey house located on a large plot in Elvira with sea and golf views Unique investment opportunity! The house is on one level and has a large garden with a heated pool and its own well. The well has a filter and a 12 m3 underground tank. The house also features a pond with plants, a waterfall, a fountain, underwater lighting and a 10-zone irrigation system. In addition to buildings such as a garage, a workshop and an independent service house with bathroom and kitchen. The house consists of a large hall that opens to a large living room; It also has 6 bedrooms and 5 bathrooms; All rooms open to the outside with clear views and large porches currently closed with windows; The building is currently not in a correct state of conservation needs some reform. Plot: 5,250m2; Buildability: 20% Chalet: 460m2 built, garage: 170m2, service house: 40m2, workshop: 20m2. In total 690m2. Great opportunity to develop a large plot in Elvira with sea and golf views. A Land !Unique investment opportunity! In Elviria Are you an investor looking for a unique opportunity to invest in a prime location? This house located on a 5,250 m2 plot could be the investment you have been looking for. Mostly flat land with very good access and slight slope towards the south-west, with direct and open views towards the sea; It is banked on two flat platforms; one to the south where a pond is located and another to the west where the auxiliary service house is located. Located in an exclusive area, this plot offers the possibility of building three independent chalets, giving you +34 951 123 083 | +44 (0)330 179 8687 | info@idiliqestates.com Local 28, Edificio D, Centro de Negocios Puerta