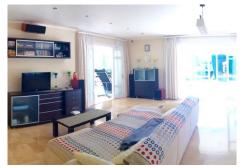

### R4687141

**Q** Elviria

REF# R4687141 3.300.000 €

| BEDS | BATHS | BUILT  | PLOT    |
|------|-------|--------|---------|
| 6    | 5     | 690 m² | 5250 m² |

Unique investment opportunity! Single storey house located on a large plot in Elvira with sea and golf views Unique investment opportunity! The house is on one level and has a large garden with a heated pool and its own well. The well has a filter and a 12 m3 underground tank. The house also features a pond with plants, a waterfall, a fountain, underwater lighting and a 10-zone irrigation system. In addition to buildings such as a garage, a workshop and an independent service house with bathroom and kitchen. The house consists of a large hall that opens to a large living room; It also has 6 bedrooms and 5 bathrooms; All rooms open to the outside with clear views and large porches currently closed with windows; The building is currently not in a correct state of conservation needs some reform. Plot: 5,250m2; Buildability: 20% Chalet: 460m2 built, garage: 170m2, service house: 40m2, workshop: 20m2. In total 690m2. Great opportunity to develop a large plot in Elvira with sea and golf views. A Land !Unique investment opportunity! In Elviria Are you an investor looking for a unique opportunity to invest in a prime location? This house located on a 5,250 m2 plot could be the investment you have been looking for. Mostly flat land with very good access and slight slope towards the south-west, with direct and open views towards the sea; It is banked on two flat platforms; one to the south where a pond is located and another to the west where the auxiliary service house is located. Located in an exclusive area, this plot offers the possibility of building three independent chalets, giving you +34 951 123 083 | +44 (0)330 179 8687 | info@idiliqestates.com Local 28, Edificio D, Centro de Negocios Puerta