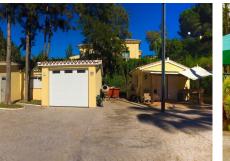

### R4687141

**Q** Elviria

REF# R4687141 3.300.000 €

| BEDS | BATHS | BUILT  | PLOT    |
|------|-------|--------|---------|
| 6    | 5     | 690 m² | 5250 m² |

Unique investment opportunity! Single storey house located on a large plot in Elvira with sea and golf views Unique investment opportunity! The house is on one level and has a large garden with a heated pool and its own well. The well has a filter and a 12 m3 underground tank. The house also features a pond with plants, a waterfall, a fountain, underwater lighting and a 10-zone irrigation system. In addition to buildings such as a garage, a workshop and an independent service house with bathroom and kitchen. The house consists of a large hall that opens to a large living room; It also has 6 bedrooms and 5 bathrooms; All rooms open to the outside with clear views and large porches currently closed with windows; The building is currently not in a correct state of conservation needs some reform. Plot: 5,250m2; Buildability: 20% Chalet: 460m2 built, garage: 170m2, service house: 40m2, workshop: 20m2. In total 690m2. Great opportunity to develop a large plot in Elvira with sea and golf views. A Land !Unique investment opportunity! In Elviria Are you an investor looking for a unique opportunity to invest in a prime location? This house located on a 5,250 m2 plot could be the investment you have been looking for. Mostly flat land with very good access and slight slope towards the south-west, with direct and open views towards the sea; It is banked on two flat platforms; one to the south where a pond is located and another to the west where the auxiliary service house is located. Located in an exclusive area, this plot offers the possibility of building three independent chalets, giving you +34 951 123 083 | +44 (0)330 179 8687 | info@idiliqestates.com Local 28, Edificio D, Centro de Negocios Puerta