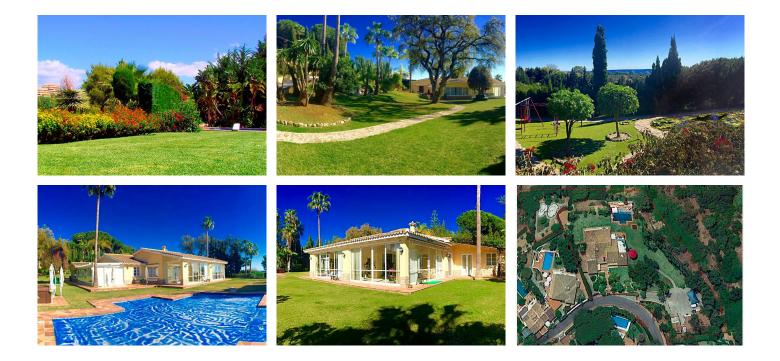

### R4687141

**Q** Elviria

REF# R4687141 3.300.000 €

| BEDS | BATHS | BUILT  | PLOT    |
|------|-------|--------|---------|
| 6    | 5     | 690 m² | 5250 m² |

Unique investment opportunity! Single storey house located on a large plot in Elvira with sea and golf views Unique investment opportunity! The house is on one level and has a large garden with a heated pool and its own well. The well has a filter and a 12 m3 underground tank. The house also features a pond with plants, a waterfall, a fountain, underwater lighting and a 10-zone irrigation system. In addition to buildings such as a garage, a workshop and an independent service house with bathroom and kitchen. The house consists of a large hall that opens to a large living room; It also has 6 bedrooms and 5 bathrooms; All rooms open to the outside with clear views and large porches currently closed with windows; The building is currently not in a correct state of conservation needs some reform. Plot: 5,250m2; Buildability: 20% Chalet: 460m2 built, garage: 170m2, service house: 40m2, workshop: 20m2. In total 690m2. Great opportunity to develop a large plot in Elvira with sea and golf views. A Land !Unique investment opportunity! In Elviria Are you an investor looking for a unique opportunity to invest in a prime location? This house located on a 5,250 m2 plot could be the investment you have been looking for. Mostly flat land with very good access and slight slope towards the south-west, with direct and open views towards the sea; It is banked on two flat platforms; one to the south where a pond is located and another to the west where the auxiliary service house is located. Located in an exclusive area, this plot offers the possibility of building three independent chalets, giving you +34 951 123 083 | +44 (0)330 179 8687 | info@idiliqestates.com Local 28, Edificio D, Centro de Negocios Puerta

## IDILIQ ESTATES

the opportunity to maximize the return on your investment. With a minimum plot size of 1,000 m2 in the area, this property offers you the space and the possibility of creating three unique homes that offer total privacy as well as being located near the most beautiful white sand beaches in Marbella and which are close to services with easy access. There is a commercial area (Centro Comercial Elviria) approximately 1 km away, offering many amenities, including cafes, shops, offices, supermarkets, banks, as well as beautiful bars and restaurants. The center of Marbella is just a short drive away, approximately 15 minutes. As the property is located in a highly sought-after area with great accessibility, it presents an attractive investment opportunity. Once completed, the villas could be sold generating significant returns on investment. In addition, the possibility of dividing the plot into three also increases the chances of obtaining a higher return on investment. Investing in this property not only offers the potential for profit, but also allows you to invest in a desirable location that is in high demand from buyers. This unique opportunity cannot be missed, and we invite you to take advantage of it today. This is a perfect location to build a new home! This huge plot is a truly worthwhile opportunity! Located on a quiet and private street in Elviria. Elviria is a highly sought after residential area located on the eastern side of Marbella, approximately 15 minutes drive from the center of Marbella and 25 minutes drive from Malaga International Airport. Some of the best international schools are located in Elviria, such as the International English School, the German School and the Ecos School. The area is well equipped with services, restaurants, supermarkets and entertainment venues. Also conveniently located are the Santa María and Santa Clara golf courses, with their respective clubs, as well as two other golf courses; Marbella Golf Club and Río Real Golf, just a short drive away. Elviria offers beautiful sandy beaches with charming beach restaurants and the famous Nikki Beach beach club is located right next to the luxurious five-star Hotel Don Carlos.