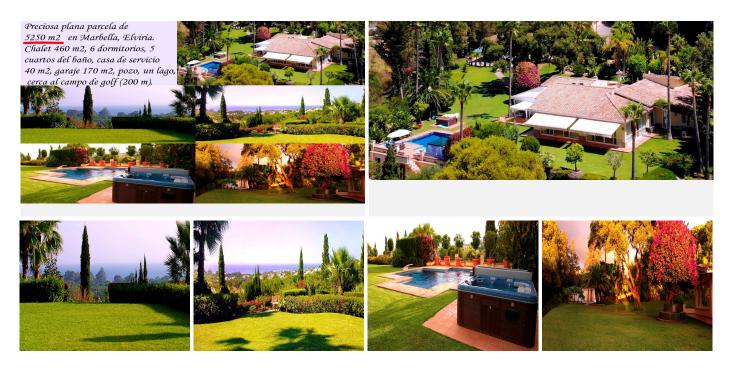

### R4687141

**Q** Elviria

REF# R4687141 3.300.000 €

| BEDS | BATHS | BUILT  | PLOT    |
|------|-------|--------|---------|
| 6    | 5     | 690 m² | 5250 m² |

Unique investment opportunity! Single storey house located on a large plot in Elvira with sea and golf views Unique investment opportunity! The house is on one level and has a large garden with a heated pool and its own well. The well has a filter and a 12 m3 underground tank. The house also features a pond with plants, a waterfall, a fountain, underwater lighting and a 10-zone irrigation system. In addition to buildings such as a garage, a workshop and an independent service house with bathroom and kitchen. The house consists of a large hall that opens to a large living room; It also has 6 bedrooms and 5 bathrooms; All rooms open to the outside with clear views and large porches currently closed with windows; The building is currently not in a correct state of conservation needs some reform. Plot: 5,250m2; Buildability: 20% Chalet: 460m2 built, garage: 170m2, service house: 40m2, workshop: 20m2. In total 690m2. Great opportunity to develop a large plot in Elvira with sea and golf views. A Land !Unique investment opportunity! In Elviria Are you an investor looking for a unique opportunity to invest in a prime location? This house located on a 5,250 m2 plot could be the investment you have been looking for. Mostly flat land with very good access and slight slope towards the south-west, with direct and open views towards the sea; It is banked on two flat platforms; one to the south where a pond is located and another to the west where the auxiliary service house is located. Located in an exclusive area, this plot offers the possibility of building three independent chalets, giving you +34 951 123 083 | +44 (0)330 179 8687 | info@idiliqestates.com Local 28, Edificio D, Centro de Negocios Puerta

## IDILIQ ESTATES

the opportunity to maximize the return on your investment. With a minimum plot size of 1,000 m2 in the area, this property offers you the space and the possibility of creating three unique homes that offer total privacy as well as being located near the most beautiful white sand beaches in Marbella and which are close to services with easy access. There is a commercial area (Centro Comercial Elviria) approximately 1 km away, offering many amenities, including cafes, shops, offices, supermarkets, banks, as well as beautiful bars and restaurants. The center of Marbella is just a short drive away, approximately 15 minutes. As the property is located in a highly sought-after area with great accessibility, it presents an attractive investment opportunity. Once completed, the villas could be sold generating significant returns on investment. In addition, the possibility of dividing the plot into three also increases the chances of obtaining a higher return on investment. Investing in this property not only offers the potential for profit, but also allows you to invest in a desirable location that is in high demand from buyers. This unique opportunity cannot be missed, and we invite you to take advantage of it today. This is a perfect location to build a new home! This huge plot is a truly worthwhile opportunity! Located on a quiet and private street in Elviria. Elviria is a highly sought after residential area located on the eastern side of Marbella, approximately 15 minutes drive from the center of Marbella and 25 minutes drive from Malaga International Airport. Some of the best international schools are located in Elviria, such as the International English School, the German School and the Ecos School. The area is well equipped with services, restaurants, supermarkets and entertainment venues. Also conveniently located are the Santa María and Santa Clara golf courses, with their respective clubs, as well as two other golf courses; Marbella Golf Club and Río Real Golf, just a short drive away. Elviria offers beautiful sandy beaches with charming beach restaurants and the famous Nikki Beach beach club is located right next to the luxurious five-star Hotel Don Carlos.