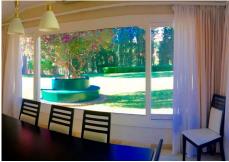

### R4687141

**Q** Elviria

REF# R4687141 3.300.000 €

| BEDS | BATHS | BUILT  | PLOT    |
|------|-------|--------|---------|
| 6    | 5     | 690 m² | 5250 m² |

Unique investment opportunity! Single storey house located on a large plot in Elvira with sea and golf views Unique investment opportunity! The house is on one level and has a large garden with a heated pool and its own well. The well has a filter and a 12 m3 underground tank. The house also features a pond with plants, a waterfall, a fountain, underwater lighting and a 10-zone irrigation system. In addition to buildings such as a garage, a workshop and an independent service house with bathroom and kitchen. The house consists of a large hall that opens to a large living room; It also has 6 bedrooms and 5 bathrooms; All rooms open to the outside with clear views and large porches currently closed with windows; The building is currently not in a correct state of conservation needs some reform. Plot: 5,250m2; Buildability: 20% Chalet: 460m2 built, garage: 170m2, service house: 40m2, workshop: 20m2. In total 690m2. Great opportunity to develop a large plot in Elvira with sea and golf views. A Land !Unique investment opportunity! In Elviria Are you an investor looking for a unique opportunity to invest in a prime location? This house located on a 5,250 m2 plot could be the investment you have been looking for. Mostly flat land with very good access and slight slope towards the south-west, with direct and open views towards the sea; It is banked on two flat platforms; one to the south where a pond is located and another to the west where the auxiliary service house is located. Located in an exclusive area, this plot offers the possibility of building three independent chalets, giving you +34 951 123 083 | +44 (0)330 179 8687 | info@idiliqestates.com Local 28, Edificio D, Centro de Negocios Puerta