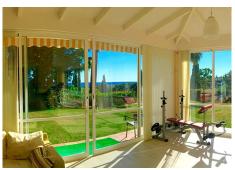

### R4687141

**Q** Elviria

REF# R4687141 3.300.000 €

| BEDS | BATHS | BUILT  | PLOT    |
|------|-------|--------|---------|
| 6    | 5     | 690 m² | 5250 m² |

Unique investment opportunity! Single storey house located on a large plot in Elvira with sea and golf views Unique investment opportunity! The house is on one level and has a large garden with a heated pool and its own well. The well has a filter and a 12 m3 underground tank. The house also features a pond with plants, a waterfall, a fountain, underwater lighting and a 10-zone irrigation system. In addition to buildings such as a garage, a workshop and an independent service house with bathroom and kitchen. The house consists of a large hall that opens to a large living room; It also has 6 bedrooms and 5 bathrooms; All rooms open to the outside with clear views and large porches currently closed with windows; The building is currently not in a correct state of conservation needs some reform. Plot: 5,250m2; Buildability: 20% Chalet: 460m2 built, garage: 170m2, service house: 40m2, workshop: 20m2. In total 690m2. Great opportunity to develop a large plot in Elvira with sea and golf views. A Land !Unique investment opportunity! In Elviria Are you an investor looking for a unique opportunity to invest in a prime location? This house located on a 5,250 m2 plot could be the investment you have been looking for. Mostly flat land with very good access and slight slope towards the south-west, with direct and open views towards the sea; It is banked on two flat platforms; one to the south where a pond is located and another to the west where the auxiliary service house is located. Located in an exclusive area, this plot offers the possibility of building three independent chalets, giving you +34 951 123 083 | +44 (0)330 179 8687 | info@idiliqestates.com Local 28, Edificio D, Centro de Negocios Puerta