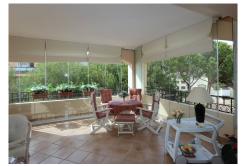

## R4855006

REF# R4855006 599.000 €

| BEDS | BATHS | BUILT  | TERRACE |
|------|-------|--------|---------|
| 2    | 2     | 110 m² | 42 m²   |

Excellent opportunity! Luxury apartment in one of the most sought after residential complexes in Elviria Hacienda Playa. The property is located walking distance to the beach (50 meters) and just a few steps from all services such as restaurants, banks, churches, schools, etc. This south facing apartment with a living area of ??110 m2 + 42 m2 terrace consists of 2 bedrooms, 2 bathrooms, fully furnished and equipped kitchen, a large living room and a very sunny terrace. Air conditioning, hot / cold, Well maintained complex with communal gardens and pool. All this surrounded by beautiful tropical gardens. The apartment is in excellent condition and is very well maintained. An ideal option to enjoy life in Marbella right by the sea. The apartment includes an underground parking space and a basement room. 2 bedrooms, 2 bathrooms, living area 110 m2 + 42 m2 terrace, south facing. Built in 2002. This is the perfect home for a permanent holiday stay. Its position and features make it very attractive on the rental market.