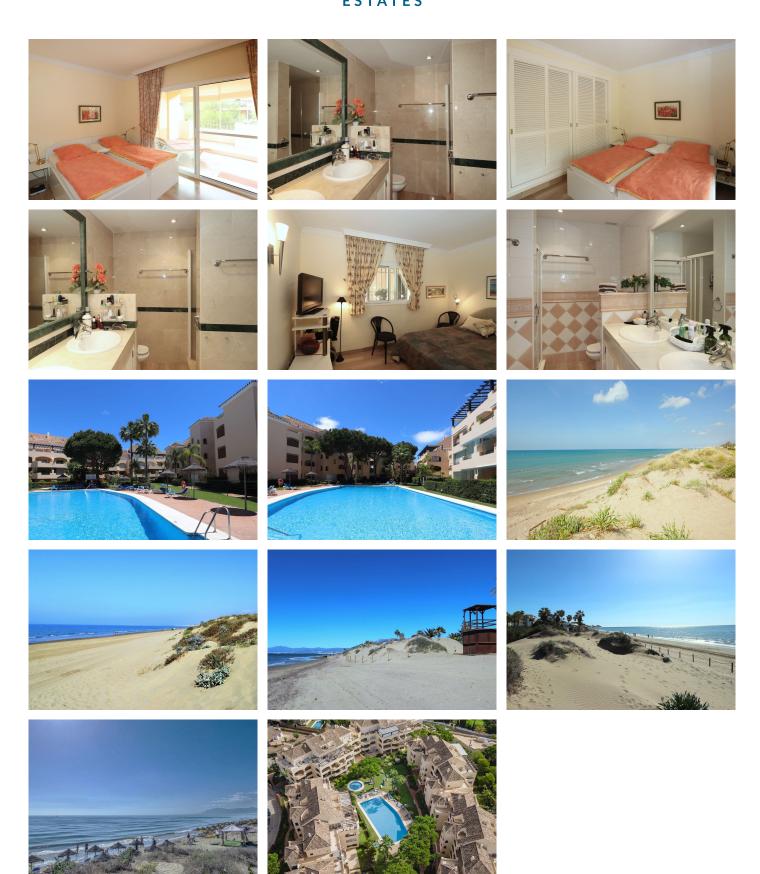

## R4855006

REF# R4855006 599.000 €

| BEDS | BATHS | BUILT  | TERRACE |
|------|-------|--------|---------|
| 2    | 2     | 110 m² | 42 m²   |

Excellent opportunity! Luxury apartment in one of the most sought after residential complexes in Elviria Hacienda Playa. The property is located walking distance to the beach (50 meters) and just a few steps from all services such as restaurants, banks, churches, schools, etc. This south facing apartment with a living area of ??110 m2 + 42 m2 terrace consists of 2 bedrooms, 2 bathrooms, fully furnished and equipped kitchen, a large living room and a very sunny terrace. Air conditioning, hot / cold, Well maintained complex with communal gardens and pool. All this surrounded by beautiful tropical gardens. The apartment is in excellent condition and is very well maintained. An ideal option to enjoy life in Marbella right by the sea. The apartment includes an underground parking space and a basement room. 2 bedrooms, 2 bathrooms, living area 110 m2 + 42 m2 terrace, south facing. Built in 2002. This is the perfect home for a permanent holiday stay. Its position and features make it very attractive on the rental market.