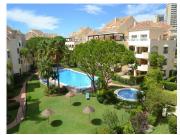

## R4855006

REF# R4855006 599.000 €

| BEDS | BATHS | BUILT  | TERRACE |
|------|-------|--------|---------|
| 2    | 2     | 110 m² | 42 m²   |

Excellent opportunity! Luxury apartment in one of the most sought after residential complexes in Elviria Hacienda Playa. The property is located walking distance to the beach (50 meters) and just a few steps from all services such as restaurants, banks, churches, schools, etc. This south facing apartment with a living area of ??110 m2 + 42 m2 terrace consists of 2 bedrooms, 2 bathrooms, fully furnished and equipped kitchen, a large living room and a very sunny terrace. Air conditioning, hot / cold, Well maintained complex with communal gardens and pool. All this surrounded by beautiful tropical gardens. The apartment is in excellent condition and is very well maintained. An ideal option to enjoy life in Marbella right by the sea. The apartment includes an underground parking space and a basement room. 2 bedrooms, 2 bathrooms, living area 110 m2 + 42 m2 terrace, south facing. Built in 2002. This is the perfect home for a permanent holiday stay. Its position and features make it very attractive on the rental market.