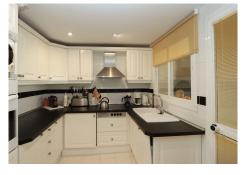

## R4855006

REF# R4855006 599.000 €

| BEDS | BATHS | BUILT  | TERRACE |
|------|-------|--------|---------|
| 2    | 2     | 110 m² | 42 m²   |

Excellent opportunity! Luxury apartment in one of the most sought after residential complexes in Elviria Hacienda Playa. The property is located walking distance to the beach (50 meters) and just a few steps from all services such as restaurants, banks, churches, schools, etc. This south facing apartment with a living area of ??110 m2 + 42 m2 terrace consists of 2 bedrooms, 2 bathrooms, fully furnished and equipped kitchen, a large living room and a very sunny terrace. Air conditioning, hot / cold, Well maintained complex with communal gardens and pool. All this surrounded by beautiful tropical gardens. The apartment is in excellent condition and is very well maintained. An ideal option to enjoy life in Marbella right by the sea. The apartment includes an underground parking space and a basement room. 2 bedrooms, 2 bathrooms, living area 110 m2 + 42 m2 terrace, south facing. Built in 2002. This is the perfect home for a permanent holiday stay. Its position and features make it very attractive on the rental market.