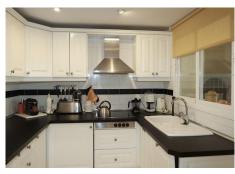

## R4855006

REF# R4855006 599.000 €

| BEDS | BATHS | BUILT  | TERRACE |
|------|-------|--------|---------|
| 2    | 2     | 110 m² | 42 m²   |

Excellent opportunity! Luxury apartment in one of the most sought after residential complexes in Elviria Hacienda Playa. The property is located walking distance to the beach (50 meters) and just a few steps from all services such as restaurants, banks, churches, schools, etc. This south facing apartment with a living area of ??110 m2 + 42 m2 terrace consists of 2 bedrooms, 2 bathrooms, fully furnished and equipped kitchen, a large living room and a very sunny terrace. Air conditioning, hot / cold, Well maintained complex with communal gardens and pool. All this surrounded by beautiful tropical gardens. The apartment is in excellent condition and is very well maintained. An ideal option to enjoy life in Marbella right by the sea. The apartment includes an underground parking space and a basement room. 2 bedrooms, 2 bathrooms, living area 110 m2 + 42 m2 terrace, south facing. Built in 2002. This is the perfect home for a permanent holiday stay. Its position and features make it very attractive on the rental market.