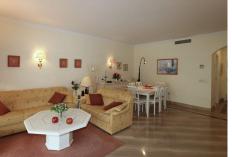

## R4855006

REF# R4855006 599.000 €

| BEDS | BATHS | BUILT  | TERRACE |
|------|-------|--------|---------|
| 2    | 2     | 110 m² | 42 m²   |

Excellent opportunity! Luxury apartment in one of the most sought after residential complexes in Elviria Hacienda Playa. The property is located walking distance to the beach (50 meters) and just a few steps from all services such as restaurants, banks, churches, schools, etc. This south facing apartment with a living area of ??110 m2 + 42 m2 terrace consists of 2 bedrooms, 2 bathrooms, fully furnished and equipped kitchen, a large living room and a very sunny terrace. Air conditioning, hot / cold, Well maintained complex with communal gardens and pool. All this surrounded by beautiful tropical gardens. The apartment is in excellent condition and is very well maintained. An ideal option to enjoy life in Marbella right by the sea. The apartment includes an underground parking space and a basement room. 2 bedrooms, 2 bathrooms, living area 110 m2 + 42 m2 terrace, south facing. Built in 2002. This is the perfect home for a permanent holiday stay. Its position and features make it very attractive on the rental market.