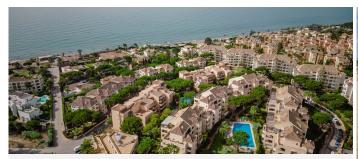

## R4855006

REF# R4855006 599.000 €

| BEDS | BATHS | BUILT  | TERRACE |
|------|-------|--------|---------|
| 2    | 2     | 110 m² | 42 m²   |

Excellent opportunity! Luxury apartment in one of the most sought after residential complexes in Elviria Hacienda Playa. The property is located walking distance to the beach (50 meters) and just a few steps from all services such as restaurants, banks, churches, schools, etc. This south facing apartment with a living area of ??110 m2 + 42 m2 terrace consists of 2 bedrooms, 2 bathrooms, fully furnished and equipped kitchen, a large living room and a very sunny terrace. Air conditioning, hot / cold, Well maintained complex with communal gardens and pool. All this surrounded by beautiful tropical gardens. The apartment is in excellent condition and is very well maintained. An ideal option to enjoy life in Marbella right by the sea. The apartment includes an underground parking space and a basement room. 2 bedrooms, 2 bathrooms, living area 110 m2 + 42 m2 terrace, south facing. Built in 2002. This is the perfect home for a permanent holiday stay. Its position and features make it very attractive on the rental market.