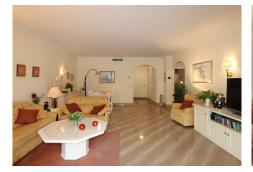

## R4855006

REF# R4855006 599.000 €

| BEDS | BATHS | BUILT  | TERRACE |
|------|-------|--------|---------|
| 2    | 2     | 110 m² | 42 m²   |

Excellent opportunity! Luxury apartment in one of the most sought after residential complexes in Elviria Hacienda Playa. The property is located walking distance to the beach (50 meters) and just a few steps from all services such as restaurants, banks, churches, schools, etc. This south facing apartment with a living area of ??110 m2 + 42 m2 terrace consists of 2 bedrooms, 2 bathrooms, fully furnished and equipped kitchen, a large living room and a very sunny terrace. Air conditioning, hot / cold, Well maintained complex with communal gardens and pool. All this surrounded by beautiful tropical gardens. The apartment is in excellent condition and is very well maintained. An ideal option to enjoy life in Marbella right by the sea. The apartment includes an underground parking space and a basement room. 2 bedrooms, 2 bathrooms, living area 110 m2 + 42 m2 terrace, south facing. Built in 2002. This is the perfect home for a permanent holiday stay. Its position and features make it very attractive on the rental market.