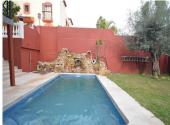

FIRST FLOOR: On this level there are three bedrooms and two bathrooms, of which one is en-suite. The main bedroom has a dressing room, as well.

BASEMENT: This is an open-plan space that could be converted into extra bedrooms, storage rooms and/or multifunctional room. This level also has a bathroom and direct access to a 20 m2 terrace leading to the private garden and swimming-pool.

SOUGHT AFTER AREA
CLOSEBY THE CITY
BUS SERVICE WITHIN A STONE THROW
PRIVATE GARDEN
PRIVATE POOL
PRIVATE JACUZZI
FULLY FITTED AND EQUIPPED KITCHEN
AIR CONDITIONING WITH HEATING PUMP IN BEDROOMS
BASEMENT COMPLETELY DONE AND READY WITH EN-SUITE BATHROOM
PARKING FOR 1 CAR
MORE PARKING SPACE OUTSIDE
STORAGE SPACE