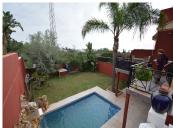

FIRST FLOOR: On this level there are three bedrooms and two bathrooms, of which one is en-suite. The main bedroom has a dressing room, as well.

BASEMENT: This is an open-plan space that could be converted into extra bedrooms, storage rooms and/or multifunctional room. This level also has a bathroom and direct access to a 20 m2 terrace leading to the private garden and swimming-pool.

SOUGHT AFTER AREA
CLOSEBY THE CITY
BUS SERVICE WITHIN A STONE THROW
PRIVATE GARDEN
PRIVATE POOL
PRIVATE JACUZZI
FULLY FITTED AND EQUIPPED KITCHEN
AIR CONDITIONING WITH HEATING PUMP IN BEDROOMS
BASEMENT COMPLETELY DONE AND READY WITH EN-SUITE BATHROOM
PARKING FOR 1 CAR
MORE PARKING SPACE OUTSIDE
STORAGE SPACE