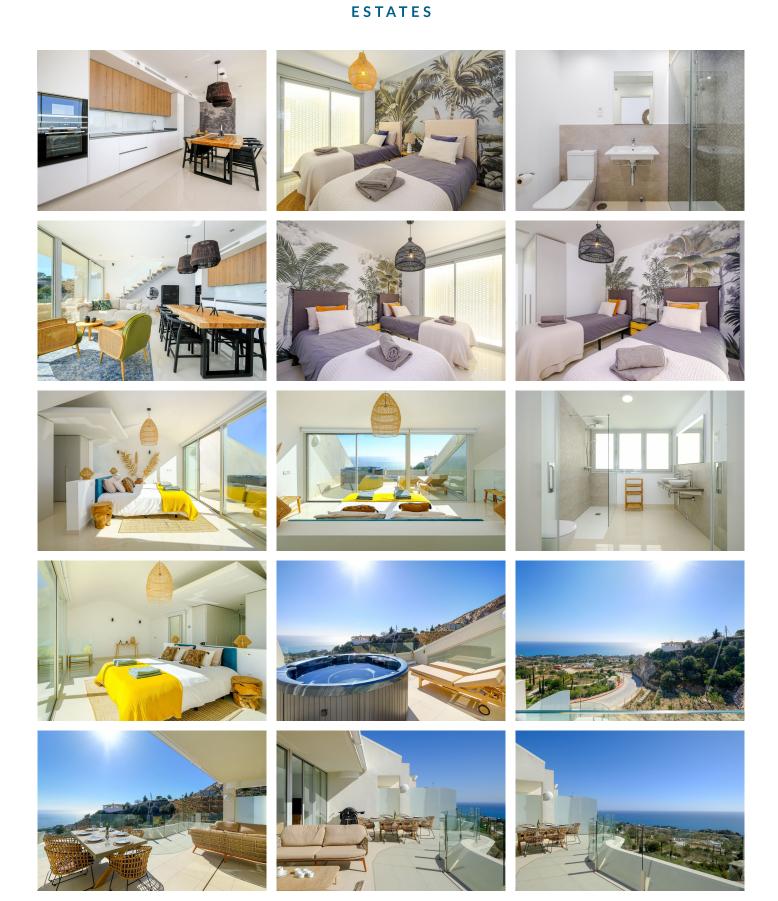

## R4506655

Benalmadena Pueblo

REF# R4506655 925.000 €

| BEDS | BATHS | BUILT  | TERRACE |
|------|-------|--------|---------|
| 3    | 2     | 148 m² | 96 m²   |

Fantastic penthouse Stupa Hills.. Stupa Hills is a new complex close to Benalmadena Pueblo and the Buddhistic temple, there is approximately 10-15 minutes walk to the lovely and picturesque town of Benalmadena Pueblo with its narrow streets and squares decorated with colored pots and plants. The pueblo offers restaurants, bars, cafees, supermarkets, banks etc. The property. This duplex penthouse was build in 2020 and offers an bright open fully fitted kitchen in combination with the living and dining room, the living area is fitted with large windows leading out to the lower terrace from where you have an unbelievable view to the Mediterranean sea and the coast. 2 good sized bedrooms with wardrobes. Bathroom with a shower. On upper level you will find a big master bedroom with en suite bathroom and loads ag closets, big windows leading out to the upper level terrace with a jacuzzi and amazing views. Fantastic penthouse Stupa Hills has hot/cold air condition fitted throughout the property. Fiber internet is also available in the penthouse. The penthouse comes with 2 private parking spaces and a large storage room. The duplex penthouse comes with a rental license and therefore it is legal to do holiday rentals, today the penthouse is being rented out on holiday basis through the Danish rental company Malaga Holiday Homes. The complex of Stupa Hills offers indoor swimming pool, sauna and a finnish bath, fitness room. 2 outdoor pools and and surrounding areas for relaxing and sunbathing.