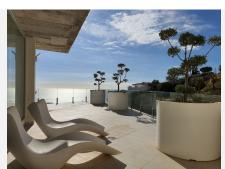

## R4506655

Benalmadena Pueblo

REF# R4506655 925.000 €

| BEDS | BATHS | BUILT  | TERRACE |
|------|-------|--------|---------|
| 3    | 2     | 148 m² | 96 m²   |

Fantastic penthouse Stupa Hills.. Stupa Hills is a new complex close to Benalmadena Pueblo and the Buddhistic temple, there is approximately 10-15 minutes walk to the lovely and picturesque town of Benalmadena Pueblo with its narrow streets and squares decorated with colored pots and plants. The pueblo offers restaurants, bars, cafees, supermarkets, banks etc. The property. This duplex penthouse was build in 2020 and offers an bright open fully fitted kitchen in combination with the living and dining room, the living area is fitted with large windows leading out to the lower terrace from where you have an unbelievable view to the Mediterranean sea and the coast. 2 good sized bedrooms with wardrobes. Bathroom with a shower. On upper level you will find a big master bedroom with en suite bathroom and loads ag closets, big windows leading out to the upper level terrace with a jacuzzi and amazing views. Fantastic penthouse Stupa Hills has hot/cold air condition fitted throughout the property. Fiber internet is also available in the penthouse. The penthouse comes with 2 private parking spaces and a large storage room. The duplex penthouse comes with a rental license and therefore it is legal to do holiday rentals, today the penthouse is being rented out on holiday basis through the Danish rental company Malaga Holiday Homes. The complex of Stupa Hills offers indoor swimming pool, sauna and a finnish bath, fitness room. 2 outdoor pools and and surrounding areas for relaxing and sunbathing.