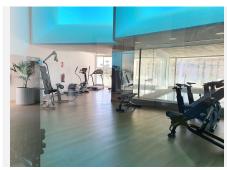

## R4506655

Benalmadena Pueblo

REF# R4506655 925.000 €

| BEDS | BATHS | BUILT  | TERRACE |
|------|-------|--------|---------|
| 3    | 2     | 148 m² | 96 m²   |

Fantastic penthouse Stupa Hills.. Stupa Hills is a new complex close to Benalmadena Pueblo and the Buddhistic temple, there is approximately 10-15 minutes walk to the lovely and picturesque town of Benalmadena Pueblo with its narrow streets and squares decorated with colored pots and plants. The pueblo offers restaurants, bars, cafees, supermarkets, banks etc. The property. This duplex penthouse was build in 2020 and offers an bright open fully fitted kitchen in combination with the living and dining room, the living area is fitted with large windows leading out to the lower terrace from where you have an unbelievable view to the Mediterranean sea and the coast. 2 good sized bedrooms with wardrobes. Bathroom with a shower. On upper level you will find a big master bedroom with en suite bathroom and loads ag closets, big windows leading out to the upper level terrace with a jacuzzi and amazing views. Fantastic penthouse Stupa Hills has hot/cold air condition fitted throughout the property. Fiber internet is also available in the penthouse. The penthouse comes with 2 private parking spaces and a large storage room. The duplex penthouse comes with a rental license and therefore it is legal to do holiday rentals, today the penthouse is being rented out on holiday basis through the Danish rental company Malaga Holiday Homes. The complex of Stupa Hills offers indoor swimming pool, sauna and a finnish bath, fitness room. 2 outdoor pools and and surrounding areas for relaxing and sunbathing.