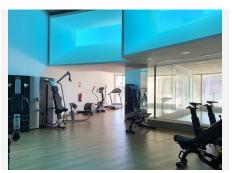

## R4506655

Benalmadena Pueblo

REF# R4506655 925.000 €

| BEDS | BATHS | BUILT  | TERRACE |
|------|-------|--------|---------|
| 3    | 2     | 148 m² | 96 m²   |

Fantastic penthouse Stupa Hills.. Stupa Hills is a new complex close to Benalmadena Pueblo and the Buddhistic temple, there is approximately 10-15 minutes walk to the lovely and picturesque town of Benalmadena Pueblo with its narrow streets and squares decorated with colored pots and plants. The pueblo offers restaurants, bars, cafees, supermarkets, banks etc. The property. This duplex penthouse was build in 2020 and offers an bright open fully fitted kitchen in combination with the living and dining room, the living area is fitted with large windows leading out to the lower terrace from where you have an unbelievable view to the Mediterranean sea and the coast. 2 good sized bedrooms with wardrobes. Bathroom with a shower. On upper level you will find a big master bedroom with en suite bathroom and loads ag closets, big windows leading out to the upper level terrace with a jacuzzi and amazing views. Fantastic penthouse Stupa Hills has hot/cold air condition fitted throughout the property. Fiber internet is also available in the penthouse. The penthouse comes with 2 private parking spaces and a large storage room. The duplex penthouse comes with a rental license and therefore it is legal to do holiday rentals, today the penthouse is being rented out on holiday basis through the Danish rental company Malaga Holiday Homes. The complex of Stupa Hills offers indoor swimming pool, sauna and a finnish bath, fitness room. 2 outdoor pools and and surrounding areas for relaxing and sunbathing.