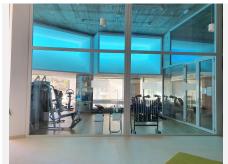

## R4506655

Benalmadena Pueblo

REF# R4506655 925.000 €

| BEDS | BATHS | BUILT  | TERRACE |
|------|-------|--------|---------|
| 3    | 2     | 148 m² | 96 m²   |

Fantastic penthouse Stupa Hills.. Stupa Hills is a new complex close to Benalmadena Pueblo and the Buddhistic temple, there is approximately 10-15 minutes walk to the lovely and picturesque town of Benalmadena Pueblo with its narrow streets and squares decorated with colored pots and plants. The pueblo offers restaurants, bars, cafees, supermarkets, banks etc. The property. This duplex penthouse was build in 2020 and offers an bright open fully fitted kitchen in combination with the living and dining room, the living area is fitted with large windows leading out to the lower terrace from where you have an unbelievable view to the Mediterranean sea and the coast. 2 good sized bedrooms with wardrobes. Bathroom with a shower. On upper level you will find a big master bedroom with en suite bathroom and loads ag closets, big windows leading out to the upper level terrace with a jacuzzi and amazing views. Fantastic penthouse Stupa Hills has hot/cold air condition fitted throughout the property. Fiber internet is also available in the penthouse. The penthouse comes with 2 private parking spaces and a large storage room. The duplex penthouse comes with a rental license and therefore it is legal to do holiday rentals, today the penthouse is being rented out on holiday basis through the Danish rental company Malaga Holiday Homes. The complex of Stupa Hills offers indoor swimming pool, sauna and a finnish bath, fitness room. 2 outdoor pools and and surrounding areas for relaxing and sunbathing.