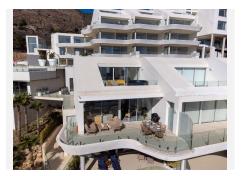

## R4506655

Benalmadena Pueblo

REF# R4506655 925.000 €

| BEDS | BATHS | BUILT  | TERRACE |
|------|-------|--------|---------|
| 3    | 2     | 148 m² | 96 m²   |

Fantastic penthouse Stupa Hills.. Stupa Hills is a new complex close to Benalmadena Pueblo and the Buddhistic temple, there is approximately 10-15 minutes walk to the lovely and picturesque town of Benalmadena Pueblo with its narrow streets and squares decorated with colored pots and plants. The pueblo offers restaurants, bars, cafees, supermarkets, banks etc. The property. This duplex penthouse was build in 2020 and offers an bright open fully fitted kitchen in combination with the living and dining room, the living area is fitted with large windows leading out to the lower terrace from where you have an unbelievable view to the Mediterranean sea and the coast. 2 good sized bedrooms with wardrobes. Bathroom with a shower. On upper level you will find a big master bedroom with en suite bathroom and loads ag closets, big windows leading out to the upper level terrace with a jacuzzi and amazing views. Fantastic penthouse Stupa Hills has hot/cold air condition fitted throughout the property. Fiber internet is also available in the penthouse. The penthouse comes with 2 private parking spaces and a large storage room. The duplex penthouse comes with a rental license and therefore it is legal to do holiday rentals, today the penthouse is being rented out on holiday basis through the Danish rental company Malaga Holiday Homes. The complex of Stupa Hills offers indoor swimming pool, sauna and a finnish bath, fitness room. 2 outdoor pools and and surrounding areas for relaxing and sunbathing.