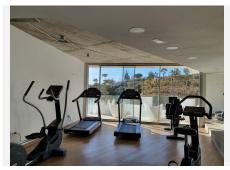

## R4506655

Benalmadena Pueblo

REF# R4506655 925.000 €

| BEDS | BATHS | BUILT  | TERRACE |
|------|-------|--------|---------|
| 3    | 2     | 148 m² | 96 m²   |

Fantastic penthouse Stupa Hills.. Stupa Hills is a new complex close to Benalmadena Pueblo and the Buddhistic temple, there is approximately 10-15 minutes walk to the lovely and picturesque town of Benalmadena Pueblo with its narrow streets and squares decorated with colored pots and plants. The pueblo offers restaurants, bars, cafees, supermarkets, banks etc. The property. This duplex penthouse was build in 2020 and offers an bright open fully fitted kitchen in combination with the living and dining room, the living area is fitted with large windows leading out to the lower terrace from where you have an unbelievable view to the Mediterranean sea and the coast. 2 good sized bedrooms with wardrobes. Bathroom with a shower. On upper level you will find a big master bedroom with en suite bathroom and loads ag closets, big windows leading out to the upper level terrace with a jacuzzi and amazing views. Fantastic penthouse Stupa Hills has hot/cold air condition fitted throughout the property. Fiber internet is also available in the penthouse. The penthouse comes with 2 private parking spaces and a large storage room. The duplex penthouse comes with a rental license and therefore it is legal to do holiday rentals, today the penthouse is being rented out on holiday basis through the Danish rental company Malaga Holiday Homes. The complex of Stupa Hills offers indoor swimming pool, sauna and a finnish bath, fitness room. 2 outdoor pools and and surrounding areas for relaxing and sunbathing.