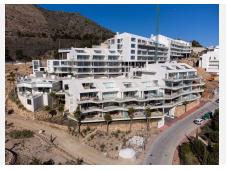

## R4506655

Benalmadena Pueblo

REF# R4506655 925.000 €

| BEDS | BATHS | BUILT  | TERRACE |
|------|-------|--------|---------|
| 3    | 2     | 148 m² | 96 m²   |

Fantastic penthouse Stupa Hills.. Stupa Hills is a new complex close to Benalmadena Pueblo and the Buddhistic temple, there is approximately 10-15 minutes walk to the lovely and picturesque town of Benalmadena Pueblo with its narrow streets and squares decorated with colored pots and plants. The pueblo offers restaurants, bars, cafees, supermarkets, banks etc. The property. This duplex penthouse was build in 2020 and offers an bright open fully fitted kitchen in combination with the living and dining room, the living area is fitted with large windows leading out to the lower terrace from where you have an unbelievable view to the Mediterranean sea and the coast. 2 good sized bedrooms with wardrobes. Bathroom with a shower. On upper level you will find a big master bedroom with en suite bathroom and loads ag closets, big windows leading out to the upper level terrace with a jacuzzi and amazing views. Fantastic penthouse Stupa Hills has hot/cold air condition fitted throughout the property. Fiber internet is also available in the penthouse. The penthouse comes with 2 private parking spaces and a large storage room. The duplex penthouse comes with a rental license and therefore it is legal to do holiday rentals, today the penthouse is being rented out on holiday basis through the Danish rental company Malaga Holiday Homes. The complex of Stupa Hills offers indoor swimming pool, sauna and a finnish bath, fitness room. 2 outdoor pools and and surrounding areas for relaxing and sunbathing.