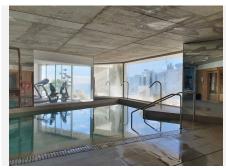

## R4506655

Benalmadena Pueblo

REF# R4506655 925.000 €

| BEDS | BATHS | BUILT  | TERRACE |
|------|-------|--------|---------|
| 3    | 2     | 148 m² | 96 m²   |

Fantastic penthouse Stupa Hills.. Stupa Hills is a new complex close to Benalmadena Pueblo and the Buddhistic temple, there is approximately 10-15 minutes walk to the lovely and picturesque town of Benalmadena Pueblo with its narrow streets and squares decorated with colored pots and plants. The pueblo offers restaurants, bars, cafees, supermarkets, banks etc. The property. This duplex penthouse was build in 2020 and offers an bright open fully fitted kitchen in combination with the living and dining room, the living area is fitted with large windows leading out to the lower terrace from where you have an unbelievable view to the Mediterranean sea and the coast. 2 good sized bedrooms with wardrobes. Bathroom with a shower. On upper level you will find a big master bedroom with en suite bathroom and loads ag closets, big windows leading out to the upper level terrace with a jacuzzi and amazing views. Fantastic penthouse Stupa Hills has hot/cold air condition fitted throughout the property. Fiber internet is also available in the penthouse. The penthouse comes with 2 private parking spaces and a large storage room. The duplex penthouse comes with a rental license and therefore it is legal to do holiday rentals, today the penthouse is being rented out on holiday basis through the Danish rental company Malaga Holiday Homes. The complex of Stupa Hills offers indoor swimming pool, sauna and a finnish bath, fitness room. 2 outdoor pools and and surrounding areas for relaxing and sunbathing.