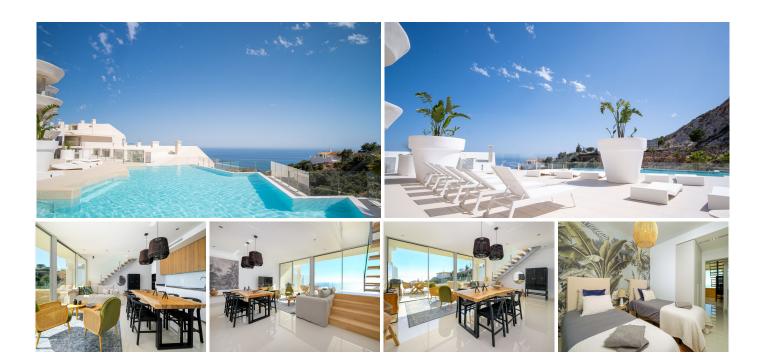

## R4506655

Benalmadena Pueblo

REF# R4506655 925.000 €

| BEDS | BATHS | BUILT  | TERRACE |
|------|-------|--------|---------|
| 3    | 2     | 148 m² | 96 m²   |

Fantastic penthouse Stupa Hills.. Stupa Hills is a new complex close to Benalmadena Pueblo and the Buddhistic temple, there is approximately 10-15 minutes walk to the lovely and picturesque town of Benalmadena Pueblo with its narrow streets and squares decorated with colored pots and plants. The pueblo offers restaurants, bars, cafees, supermarkets, banks etc. The property. This duplex penthouse was build in 2020 and offers an bright open fully fitted kitchen in combination with the living and dining room, the living area is fitted with large windows leading out to the lower terrace from where you have an unbelievable view to the Mediterranean sea and the coast. 2 good sized bedrooms with wardrobes. Bathroom with a shower. On upper level you will find a big master bedroom with en suite bathroom and loads ag closets, big windows leading out to the upper level terrace with a jacuzzi and amazing views. Fantastic penthouse Stupa Hills has hot/cold air condition fitted throughout the property. Fiber internet is also available in the penthouse. The penthouse comes with 2 private parking spaces and a large storage room. The duplex penthouse comes with a rental license and therefore it is legal to do holiday rentals, today the penthouse is being rented out on holiday basis through the Danish rental company Malaga Holiday Homes. The complex of Stupa Hills offers indoor swimming pool, sauna and a finnish bath, fitness room. 2 outdoor pools and and surrounding areas for relaxing and sunbathing.