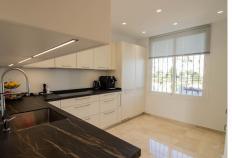

## R4863973

Nueva Andalucía

REF# R4863973 795.000 €

| BEDS | BATHS | BUILT  | TERRACE |
|------|-------|--------|---------|
| 2    | 2     | 102 m² | 20 m²   |

Welcome to this exclusive and newly renovated penthouse in a very popular and financially stable urbanization. The apartment comes with two spacious bedrooms. The master bedroom has its own bathroom and the guest bedroom is situated next to a nice guest bathroom. Both bathrooms are equipped with under floor heating, spacious showers and towel warmer. The open plan kitchen is fully equipped with high-end appliances, giving a touch of luxury and functionality with its natural connection to the living room. The newly installed air conditioner has three different zones for individual climates control. This penthouse has a generous, private terrace, where you can enjoy the sun all day or just catch the moment and soak in the panoramic view. The complex is gated with camera security for your peace of mind, and as a resident you have access to two pools - one of which is a children's pool. The pools are surrounded by a large beautiful garden, where you can spend your day relaxing or sunbathing. The apartment includes an underground garage space with a very useful locked storage room. Malambo is one of the most desirable complexes in the area, just a few minutes walk from Centro Plaza, which offers a wide range of restaurants, banks, gym and shops. Within 10 minutes drive you will find a wide range of internationally renowned golf courses such as Los Naranjos, Aloha and Las Brisas which is ranked among top 10 courses in Spain. You will also enjoy convenient walking distance to Puerto Banús, with its beautiful promenade, restaurants,