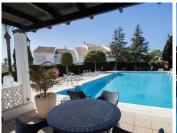

## R4863973

Nueva Andalucía

REF# R4863973 795.000 €

| BEDS | BATHS | BUILT  | TERRACE |
|------|-------|--------|---------|
| 2    | 2     | 102 m² | 20 m²   |

Welcome to this exclusive and newly renovated penthouse in a very popular and financially stable urbanization. The apartment comes with two spacious bedrooms. The master bedroom has its own bathroom and the guest bedroom is situated next to a nice guest bathroom. Both bathrooms are equipped with under floor heating, spacious showers and towel warmer. The open plan kitchen is fully equipped with high-end appliances, giving a touch of luxury and functionality with its natural connection to the living room. The newly installed air conditioner has three different zones for individual climates control. This penthouse has a generous, private terrace, where you can enjoy the sun all day or just catch the moment and soak in the panoramic view. The complex is gated with camera security for your peace of mind, and as a resident you have access to two pools - one of which is a children's pool. The pools are surrounded by a large beautiful garden, where you can spend your day relaxing or sunbathing. The apartment includes an underground garage space with a very useful locked storage room. Malambo is one of the most desirable complexes in the area, just a few minutes walk from Centro Plaza, which offers a wide range of restaurants, banks, gym and shops. Within 10 minutes drive you will find a wide range of internationally renowned golf courses such as Los Naranjos, Aloha and Las Brisas which is ranked among top 10 courses in Spain. You will also enjoy convenient walking distance to Puerto Banús, with its beautiful promenade, restaurants,