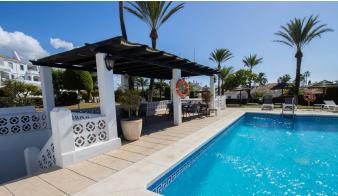

## R4863973

Nueva Andalucía

REF# R4863973 795.000 €

| BEDS | BATHS | BUILT  | TERRACE |
|------|-------|--------|---------|
| 2    | 2     | 102 m² | 20 m²   |

Welcome to this exclusive and newly renovated penthouse in a very popular and financially stable urbanization. The apartment comes with two spacious bedrooms. The master bedroom has its own bathroom and the guest bedroom is situated next to a nice guest bathroom. Both bathrooms are equipped with under floor heating, spacious showers and towel warmer. The open plan kitchen is fully equipped with high-end appliances, giving a touch of luxury and functionality with its natural connection to the living room. The newly installed air conditioner has three different zones for individual climates control. This penthouse has a generous, private terrace, where you can enjoy the sun all day or just catch the moment and soak in the panoramic view. The complex is gated with camera security for your peace of mind, and as a resident you have access to two pools - one of which is a children's pool. The pools are surrounded by a large beautiful garden, where you can spend your day relaxing or sunbathing. The apartment includes an underground garage space with a very useful locked storage room. Malambo is one of the most desirable complexes in the area, just a few minutes walk from Centro Plaza, which offers a wide range of restaurants, banks, gym and shops. Within 10 minutes drive you will find a wide range of internationally renowned golf courses such as Los Naranjos, Aloha and Las Brisas which is ranked among top 10 courses in Spain. You will also enjoy convenient walking distance to Puerto Banús, with its beautiful promenade, restaurants,