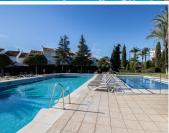

## R4863973

Nueva Andalucía

REF# R4863973 795.000 €

| BEDS | BATHS | BUILT  | TERRACE |
|------|-------|--------|---------|
| 2    | 2     | 102 m² | 20 m²   |

Welcome to this exclusive and newly renovated penthouse in a very popular and financially stable urbanization. The apartment comes with two spacious bedrooms. The master bedroom has its own bathroom and the guest bedroom is situated next to a nice guest bathroom. Both bathrooms are equipped with under floor heating, spacious showers and towel warmer. The open plan kitchen is fully equipped with high-end appliances, giving a touch of luxury and functionality with its natural connection to the living room. The newly installed air conditioner has three different zones for individual climates control. This penthouse has a generous, private terrace, where you can enjoy the sun all day or just catch the moment and soak in the panoramic view. The complex is gated with camera security for your peace of mind, and as a resident you have access to two pools - one of which is a children's pool. The pools are surrounded by a large beautiful garden, where you can spend your day relaxing or sunbathing. The apartment includes an underground garage space with a very useful locked storage room. Malambo is one of the most desirable complexes in the area, just a few minutes walk from Centro Plaza, which offers a wide range of restaurants, banks, gym and shops. Within 10 minutes drive you will find a wide range of internationally renowned golf courses such as Los Naranjos, Aloha and Las Brisas which is ranked among top 10 courses in Spain. You will also enjoy convenient walking distance to Puerto Banús, with its beautiful promenade, restaurants,