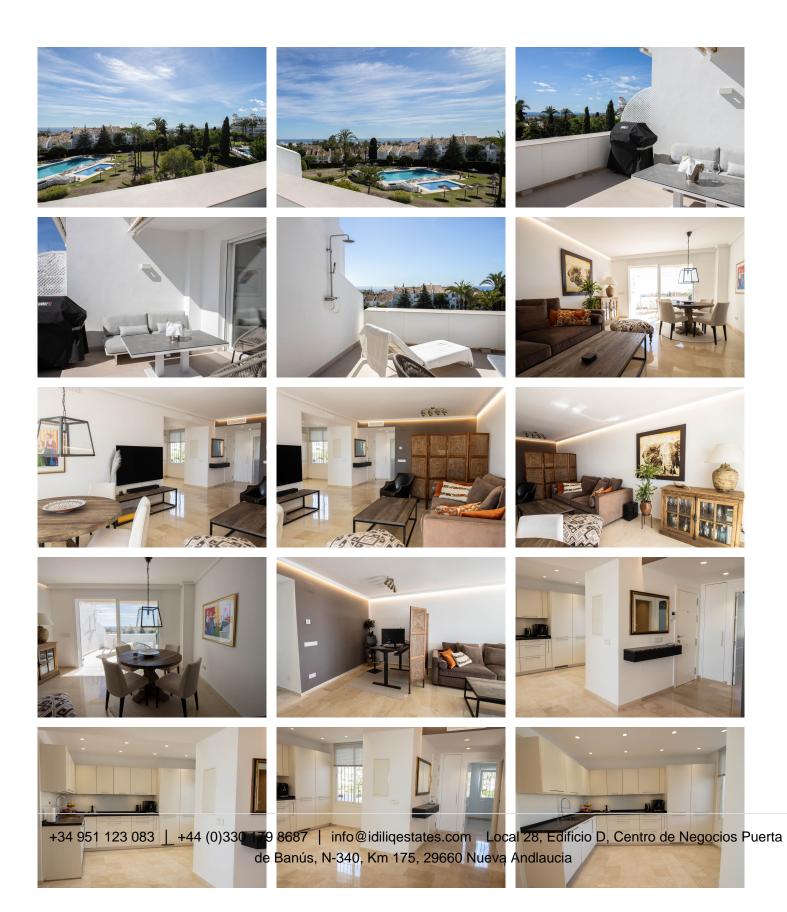

## R4863973

Nueva Andalucía

REF# R4863973 795.000 €

| BEDS | BATHS | BUILT  | TERRACE |
|------|-------|--------|---------|
| 2    | 2     | 102 m² | 20 m²   |

Welcome to this exclusive and newly renovated penthouse in a very popular and financially stable urbanization. The apartment comes with two spacious bedrooms. The master bedroom has its own bathroom and the guest bedroom is situated next to a nice guest bathroom. Both bathrooms are equipped with under floor heating, spacious showers and towel warmer. The open plan kitchen is fully equipped with high-end appliances, giving a touch of luxury and functionality with its natural connection to the living room. The newly installed air conditioner has three different zones for individual climates control. This penthouse has a generous, private terrace, where you can enjoy the sun all day or just catch the moment and soak in the panoramic view. The complex is gated with camera security for your peace of mind, and as a resident you have access to two pools - one of which is a children's pool. The pools are surrounded by a large beautiful garden, where you can spend your day relaxing or sunbathing. The apartment includes an underground garage space with a very useful locked storage room. Malambo is one of the most desirable complexes in the area, just a few minutes walk from Centro Plaza, which offers a wide range of restaurants, banks, gym and shops. Within 10 minutes drive you will find a wide range of internationally renowned golf courses such as Los Naranjos, Aloha and Las Brisas which is ranked among top 10 courses in Spain. You will also enjoy convenient walking distance to Puerto Banús, with its beautiful promenade, restaurants,