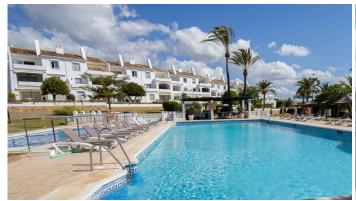

## R4863973

Nueva Andalucía

REF# R4863973 795.000 €

| BEDS | BATHS | BUILT  | TERRACE |
|------|-------|--------|---------|
| 2    | 2     | 102 m² | 20 m²   |

Welcome to this exclusive and newly renovated penthouse in a very popular and financially stable urbanization. The apartment comes with two spacious bedrooms. The master bedroom has its own bathroom and the guest bedroom is situated next to a nice guest bathroom. Both bathrooms are equipped with under floor heating, spacious showers and towel warmer. The open plan kitchen is fully equipped with high-end appliances, giving a touch of luxury and functionality with its natural connection to the living room. The newly installed air conditioner has three different zones for individual climates control. This penthouse has a generous, private terrace, where you can enjoy the sun all day or just catch the moment and soak in the panoramic view. The complex is gated with camera security for your peace of mind, and as a resident you have access to two pools - one of which is a children's pool. The pools are surrounded by a large beautiful garden, where you can spend your day relaxing or sunbathing. The apartment includes an underground garage space with a very useful locked storage room. Malambo is one of the most desirable complexes in the area, just a few minutes walk from Centro Plaza, which offers a wide range of restaurants, banks, gym and shops. Within 10 minutes drive you will find a wide range of internationally renowned golf courses such as Los Naranjos, Aloha and Las Brisas which is ranked among top 10 courses in Spain. You will also enjoy convenient walking distance to Puerto Banús, with its beautiful promenade, restaurants,