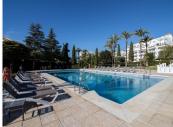

## R4863973

Nueva Andalucía

REF# R4863973 795.000 €

| BEDS | BATHS | BUILT  | TERRACE |
|------|-------|--------|---------|
| 2    | 2     | 102 m² | 20 m²   |

Welcome to this exclusive and newly renovated penthouse in a very popular and financially stable urbanization. The apartment comes with two spacious bedrooms. The master bedroom has its own bathroom and the guest bedroom is situated next to a nice guest bathroom. Both bathrooms are equipped with under floor heating, spacious showers and towel warmer. The open plan kitchen is fully equipped with high-end appliances, giving a touch of luxury and functionality with its natural connection to the living room. The newly installed air conditioner has three different zones for individual climates control. This penthouse has a generous, private terrace, where you can enjoy the sun all day or just catch the moment and soak in the panoramic view. The complex is gated with camera security for your peace of mind, and as a resident you have access to two pools - one of which is a children's pool. The pools are surrounded by a large beautiful garden, where you can spend your day relaxing or sunbathing. The apartment includes an underground garage space with a very useful locked storage room. Malambo is one of the most desirable complexes in the area, just a few minutes walk from Centro Plaza, which offers a wide range of restaurants, banks, gym and shops. Within 10 minutes drive you will find a wide range of internationally renowned golf courses such as Los Naranjos, Aloha and Las Brisas which is ranked among top 10 courses in Spain. You will also enjoy convenient walking distance to Puerto Banús, with its beautiful promenade, restaurants,