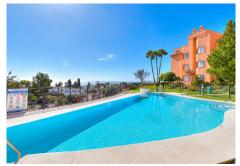

#### • Torreblanca

REF# R4988032 359.000 €

| BEDS | BATHS | BUILT  | TERRACE |
|------|-------|--------|---------|
| 2    | 2     | 109 m² | 19 m²   |

Discover your new home in the quiet and coveted area between Torreblanca and Los Pacos! This beautiful third-floor apartment, located in a community with lush gardens and two swimming pools, offers the perfect balance of comfort and style. With a surface area of ??almost 100 m<sup>2</sup>, this home stands out for its spacious living room with a fireplace, ideal for cozy evenings. The large separate kitchen is perfect for food lovers, with enough space for a table while enjoying the wonderful views to the east.