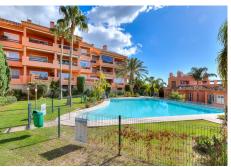

#### • Torreblanca

REF# R4988032 359.000 €

| BEDS | BATHS | BUILT  | TERRACE |
|------|-------|--------|---------|
| 2    | 2     | 109 m² | 19 m²   |

Discover your new home in the quiet and coveted area between Torreblanca and Los Pacos! This beautiful third-floor apartment, located in a community with lush gardens and two swimming pools, offers the perfect balance of comfort and style. With a surface area of ??almost 100 m<sup>2</sup>, this home stands out for its spacious living room with a fireplace, ideal for cozy evenings. The large separate kitchen is perfect for food lovers, with enough space for a table while enjoying the wonderful views to the east.

## IDILIQ estates

It includes a parking space for everyday convenience. Built in 2006, it is in excellent condition and suitable for people with reduced mobility. Just a five-minute drive takes you to Fuengirola's Promenade, and the bus stop is just steps away. This impressive outdoor leisure center boasts 7 kilometers of beach, sun, and entertainment.