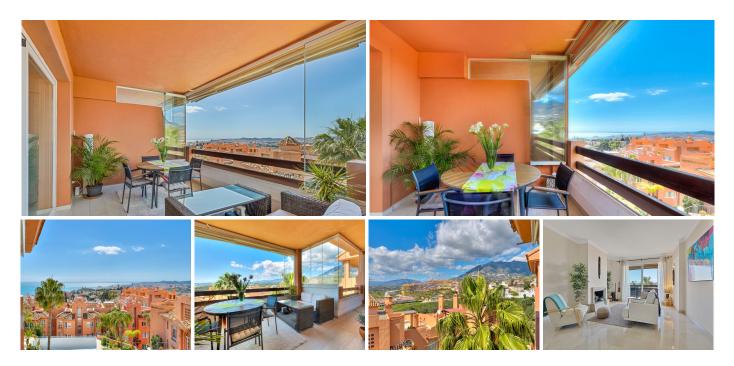

#### • Torreblanca

REF# R4988032 359.000 €

| BEDS | BATHS | BUILT  | TERRACE |
|------|-------|--------|---------|
| 2    | 2     | 109 m² | 19 m²   |

Discover your new home in the quiet and coveted area between Torreblanca and Los Pacos! This beautiful third-floor apartment, located in a community with lush gardens and two swimming pools, offers the perfect balance of comfort and style. With a surface area of ??almost 100 m<sup>2</sup>, this home stands out for its spacious living room with a fireplace, ideal for cozy evenings. The large separate kitchen is perfect for food lovers, with enough space for a table while enjoying the wonderful views to the east.

The apartment has been renovated in an exquisite Nordic style and features two bedrooms and two spacious, fully renovated bathrooms, one of them en suite, ensuring privacy and comfort. The highlight of the property is its large 20 m<sup>2</sup> glazed terrace facing southwest, where you can relax with panoramic views of Fuengirola and the mountains, the ideal place to enjoy the Mediterranean climate year-round. It also features central air conditioning, marble floors, and double glazing for maximum comfort. State-of-the-art lighting adds a touch of modern elegance. Completely ready to move into and begin your new life.

## IDILIQ estates

It includes a parking space for everyday convenience. Built in 2006, it is in excellent condition and suitable for people with reduced mobility. Just a five-minute drive takes you to Fuengirola's Promenade, and the bus stop is just steps away. This impressive outdoor leisure center boasts 7 kilometers of beach, sun, and entertainment.