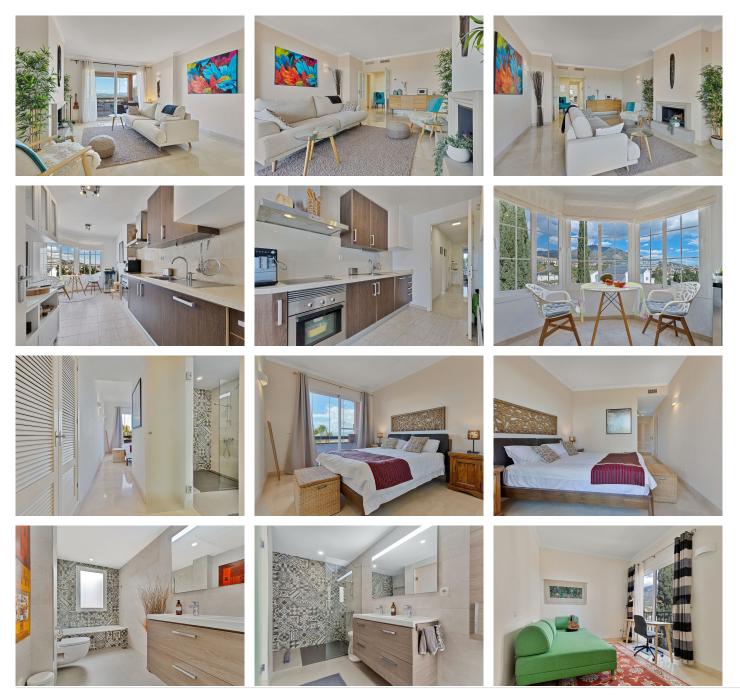

#### • Torreblanca

REF# R4988032 359.000 €

| BEDS | BATHS | BUILT  | TERRACE |
|------|-------|--------|---------|
| 2    | 2     | 109 m² | 19 m²   |

Discover your new home in the quiet and coveted area between Torreblanca and Los Pacos! This beautiful third-floor apartment, located in a community with lush gardens and two swimming pools, offers the perfect balance of comfort and style. With a surface area of ??almost 100 m<sup>2</sup>, this home stands out for its spacious living room with a fireplace, ideal for cozy evenings. The large separate kitchen is perfect for food lovers, with enough space for a table while enjoying the wonderful views to the east.

The apartment has been renovated in an exquisite Nordic style and features two bedrooms and two spacious, fully renovated bathrooms, one of them en suite, ensuring privacy and comfort. The highlight of the property is its large 20 m<sup>2</sup> glazed terrace facing southwest, where you can relax with panoramic views of Fuengirola and the mountains, the ideal place to enjoy the Mediterranean climate year-round. It also features central air conditioning, marble floors, and double glazing for maximum comfort. State-of-the-art lighting adds a touch of modern elegance. Completely ready to move into and begin your new life.

## IDILIQ estates

It includes a parking space for everyday convenience. Built in 2006, it is in excellent condition and suitable for people with reduced mobility. Just a five-minute drive takes you to Fuengirola's Promenade, and the bus stop is just steps away. This impressive outdoor leisure center boasts 7 kilometers of beach, sun, and entertainment.