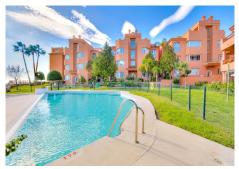

#### • Torreblanca

REF# R4988032 359.000 €

| BEDS | BATHS | BUILT  | TERRACE |
|------|-------|--------|---------|
| 2    | 2     | 109 m² | 19 m²   |

Discover your new home in the quiet and coveted area between Torreblanca and Los Pacos! This beautiful third-floor apartment, located in a community with lush gardens and two swimming pools, offers the perfect balance of comfort and style. With a surface area of ??almost 100 m<sup>2</sup>, this home stands out for its spacious living room with a fireplace, ideal for cozy evenings. The large separate kitchen is perfect for food lovers, with enough space for a table while enjoying the wonderful views to the east.