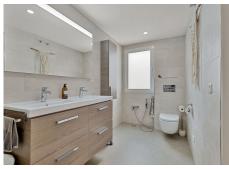

The apartment has been renovated in an exquisite Nordic style and features two bedrooms and two spacious, fully renovated bathrooms, one of them en suite, ensuring privacy and comfort. The highlight of the property is its large 20 m<sup>2</sup> glazed terrace facing southwest, where you can relax with panoramic views of Fuengirola and the mountains, the ideal place to enjoy the Mediterranean climate year-round. It also features central air conditioning, marble floors, and double glazing for maximum comfort. State-of-the-art lighting adds a touch of modern elegance. Completely ready to move into and begin your new life.