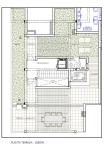

Spread across three levels, this spacious home offers a bright and open-plan living and dining area on the entry floor, which leads out to a south-facing terrace—perfect for enjoying the sunshine. This level also includes a guest bedroom with a bathroom. On the lower level, you'll find four additional bedrooms and two bathrooms, both featuring underfloor heating, along with ample storage and built-in wardrobes throughout. The top floor boasts a stunning rooftop terrace with bathroom that enjoys all-day sun and offers open views of the surrounding countryside—an ideal spot for relaxing or entertaining.