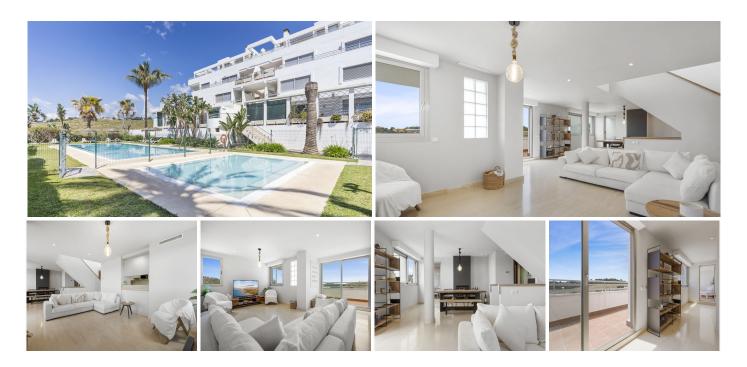

R5040337

La Cala de Mijas

REF# R5040337 575.000 €

| BEDS | BATHS | BUILT  |
|------|-------|--------|
| 5    | 5     | 471 m² |

Welcome to this exceptional five-bedroom, five-bathroom triplex located just moments from the heart of La Cala de Mijas. Offering an impressive blend of space, style, and resort-style living, this expansive home is perfect for large families, entertaining quests, or as a luxurious holiday retreat.

Spread across three levels, this spacious home offers a bright and open-plan living and dining area on the entry floor, which leads out to a south-facing terrace—perfect for enjoying the sunshine. This level also includes a guest bedroom with a bathroom. On the lower level, you'll find four additional bedrooms and two bathrooms, both featuring underfloor heating, along with ample storage and built-in wardrobes throughout. The top floor boasts a stunning rooftop terrace with bathroom that enjoys all-day sun and offers open views of the surrounding countryside—an ideal spot for relaxing or entertaining.

Finished to a high standard, the property includes air conditioning throughout, two underground parking spaces with lift access to the penthouse, as well as two storage rooms. As part of the urbanisation, residents enjoy access to beautifully maintained communal areas, lush tropical gardens, and a selection of

swimming pools. The secure gated complex also has a 24-hour security system for peace of mind. Ideally located close to the charming coastal village of La Cala de Mijas, the property is perfectly positioned to enjoy nearby beaches, golf courses, restaurants, and local amenities.