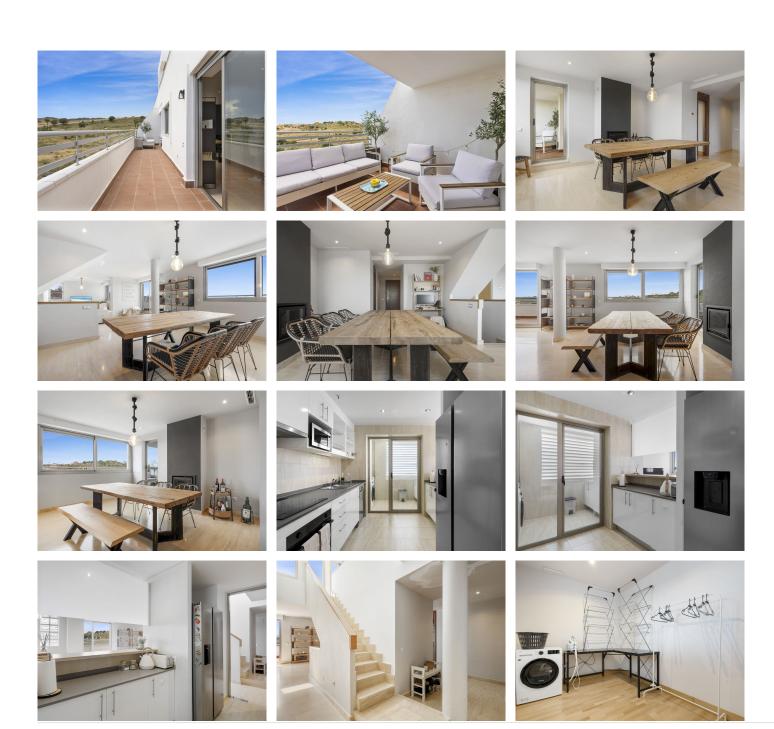

Spread across three levels, this spacious home offers a bright and open-plan living and dining area on the entry floor, which leads out to a south-facing terrace—perfect for enjoying the sunshine. This level also includes a guest bedroom with a bathroom. On the lower level, you'll find four additional bedrooms and two bathrooms, both featuring underfloor heating, along with ample storage and built-in wardrobes throughout. The top floor boasts a stunning rooftop terrace with bathroom that enjoys all-day sun and offers open views of the surrounding countryside—an ideal spot for relaxing or entertaining.

Finished to a high standard, the property includes air conditioning throughout, two underground parking spaces with lift access to the penthouse, as well as two storage rooms. As part of the urbanisation, residents enjoy access to beautifully maintained communal areas, lush tropical gardens, and a selection of