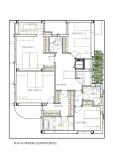

Spread across three levels, this spacious home offers a bright and open-plan living and dining area on the entry floor, which leads out to a south-facing terrace—perfect for enjoying the sunshine. This level also includes a guest bedroom with a bathroom. On the lower level, you'll find four additional bedrooms and two bathrooms, both featuring underfloor heating, along with ample storage and built-in wardrobes throughout. The top floor boasts a stunning rooftop terrace with bathroom that enjoys all-day sun and offers open views of the surrounding countryside—an ideal spot for relaxing or entertaining.