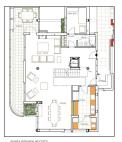

Spread across three levels, this spacious home offers a bright and open-plan living and dining area on the entry floor, which leads out to a south-facing terrace—perfect for enjoying the sunshine. This level also includes a guest bedroom with a bathroom. On the lower level, you'll find four additional bedrooms and two bathrooms, both featuring underfloor heating, along with ample storage and built-in wardrobes throughout. The top floor boasts a stunning rooftop terrace with bathroom that enjoys all-day sun and offers open views of the surrounding countryside—an ideal spot for relaxing or entertaining.