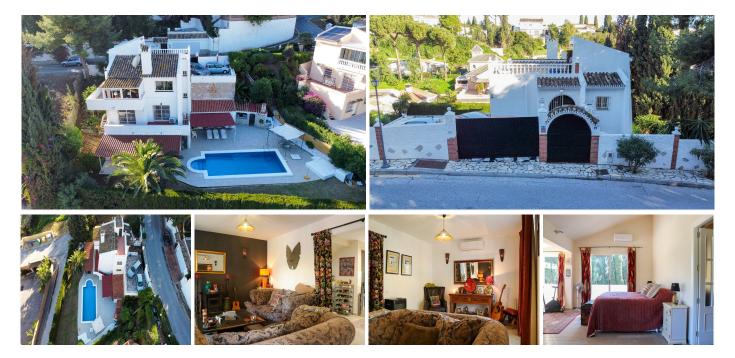

## R4929397 Campo Mijas

REF# R4929397 650,000 €

| BEDS | BATHS | BUILT              | PLOT   | TERRACE |
|------|-------|--------------------|--------|---------|
| 4    | 3     | 215 m <sup>2</sup> | 750 m² | 64 m²   |

Nestled in the peaceful residential area of Campo Mijas, Casa Musica is a delightful family home with character and charm, spread across several well-designed levels. The property boasts a magnificent ground floor, ideal for entertaining guests, complete with a covered terrace and a stunning pool area. Upon entering, you'll find a cozy bedroom and a grand master suite with terrace, which was originally the property's lounge, offering an impressive sense of space. These bedrooms share a well-appointed bathroom on this level. Ascending to the upper floor, you'll discover a quaint rooftop terrace, perfect for soaking up the sun. Descending to the lower level, two generously sized bedrooms await, along with an additional bathroom for convenience and storage/utility area. The ground floor is the heart of the home, featuring a spacious kitchen with an expansive dining area, a separate lounge, and another dining area that flows seamlessly onto the covered terrace. The flat, secure plot offers an outdoor kitchen space and a beautifully inviting pool—perfect for family gatherings or quiet relaxation. This private haven has been lovingly maintained by the same family for 25 years, making it a truly special find.