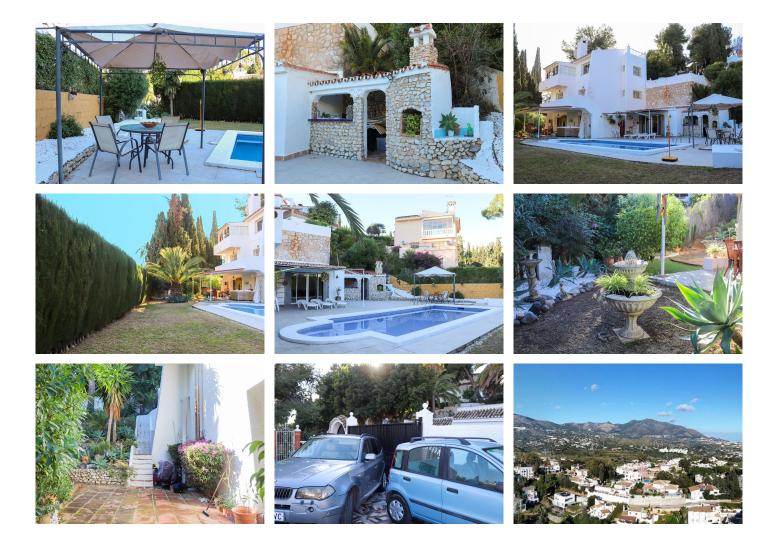

Nestled in the peaceful residential area of Campo Mijas, Casa Musica is a delightful family home with character and charm, spread across several well-designed levels. The property boasts a magnificent ground floor, ideal for entertaining guests, complete with a covered terrace and a stunning pool area. Upon entering, you'll find a cozy bedroom and a grand master suite with terrace, which was originally the property's lounge, offering an impressive sense of space. These bedrooms share a well-appointed bathroom on this level. Ascending to the upper floor, you'll discover a quaint rooftop terrace, perfect for soaking up the sun. Descending to the lower level, two generously sized bedrooms await, along with an additional bathroom for convenience and storage/utility area. The ground floor is the heart of the home, featuring a spacious kitchen with an expansive dining area, a separate lounge, and another dining area that flows seamlessly onto the covered terrace. The flat, secure plot offers an outdoor kitchen space and a beautifully inviting pool—perfect for family gatherings or quiet relaxation. This private haven has been lovingly maintained by the same family for 25 years, making it a truly special find.