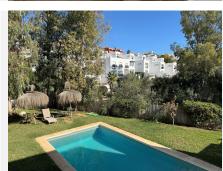

## R4884397

Benalmadena

REF# R4884397 750.000 €

| BEDS | BATHS | BUILT              | PLOT   |
|------|-------|--------------------|--------|
| 5    | 3     | 320 m <sup>2</sup> | 790 m² |

This two-story villa spans 320 m², situated on a 790 m² plot, and offers five bedrooms, a spacious living room, a kitchen-dining area, and a garage. Upper Floor Entry to the villa is on the upper floor, where an expansive outdoor area doubles as a porch for seating or as private parking. Inside, the entryway is open and inviting, featuring a four-door built-in wardrobe ideal for coats and shoes. This floor has three bedrooms and two bathrooms. The master suite includes an en-suite bathroom and a terrace with stunning sea views, while all bedrooms benefit from central air conditioning. Marble flooring adds a touch of elegance to the entire upper level. The upper floor also includes a spacious garage with parking for one car, along with extra space for bicycles, sports equipment, and storage. The garage is complete with a laundry room equipped for a washer, dryer, and additional shelving. Ground Floor On the ground floor, you'll find a generous kitchendining area, a cozy living room, two bedrooms, and a bathroom. The kitchen is fitted with high-quality Schmidt cabinetry and an island that seats up to five. A fireplace adds warmth to the dining area, which, like all ground-floor rooms, opens to the garden. The ground level, updated in 2021, includes wood flooring in the newly expanded living room area. This floor also features a large front porch overlooking the garden and a rear section with a secondary porch and a play area for children. Additionally, there is a 30 m² storage room that is prepped for conversion into an extra room with a bathroom, as plumbing is already installed.