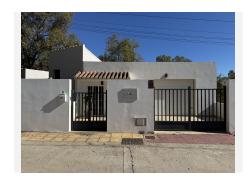

## R4884397

Benalmadena

REF# R4884397 750.000 €

| BEDS | BATHS | BUILT              | PLOT   |
|------|-------|--------------------|--------|
| 5    | 3     | 320 m <sup>2</sup> | 790 m² |

This two-story villa spans 320 m², situated on a 790 m² plot, and offers five bedrooms, a spacious living room, a kitchen-dining area, and a garage. Upper Floor Entry to the villa is on the upper floor, where an expansive outdoor area doubles as a porch for seating or as private parking. Inside, the entryway is open and inviting, featuring a four-door built-in wardrobe ideal for coats and shoes. This floor has three bedrooms and two bathrooms. The master suite includes an en-suite bathroom and a terrace with stunning sea views, while all bedrooms benefit from central air conditioning. Marble flooring adds a touch of elegance to the entire upper level. The upper floor also includes a spacious garage with parking for one car, along with extra space for bicycles, sports equipment, and storage. The garage is complete with a laundry room equipped for a washer, dryer, and additional shelving. Ground Floor On the ground floor, you'll find a generous kitchendining area, a cozy living room, two bedrooms, and a bathroom. The kitchen is fitted with high-quality Schmidt cabinetry and an island that seats up to five. A fireplace adds warmth to the dining area, which, like all ground-floor rooms, opens to the garden. The ground level, updated in 2021, includes wood flooring in the newly expanded living room area. This floor also features a large front porch overlooking the garden and a rear section with a secondary porch and a play area for children. Additionally, there is a 30 m² storage room that is prepped for conversion into an extra room with a bathroom, as plumbing is already installed.