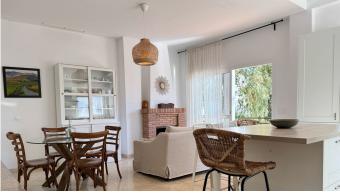

## R4884397

Benalmadena

REF# R4884397 750.000 €

| BEDS | BATHS | BUILT              | PLOT   |
|------|-------|--------------------|--------|
| 5    | 3     | 320 m <sup>2</sup> | 790 m² |

This two-story villa spans 320 m², situated on a 790 m² plot, and offers five bedrooms, a spacious living room, a kitchen-dining area, and a garage. Upper Floor Entry to the villa is on the upper floor, where an expansive outdoor area doubles as a porch for seating or as private parking. Inside, the entryway is open and inviting, featuring a four-door built-in wardrobe ideal for coats and shoes. This floor has three bedrooms and two bathrooms. The master suite includes an en-suite bathroom and a terrace with stunning sea views, while all bedrooms benefit from central air conditioning. Marble flooring adds a touch of elegance to the entire upper level. The upper floor also includes a spacious garage with parking for one car, along with extra space for bicycles, sports equipment, and storage. The garage is complete with a laundry room equipped for a washer, dryer, and additional shelving. Ground Floor On the ground floor, you'll find a generous kitchendining area, a cozy living room, two bedrooms, and a bathroom. The kitchen is fitted with high-quality Schmidt cabinetry and an island that seats up to five. A fireplace adds warmth to the dining area, which, like all ground-floor rooms, opens to the garden. The ground level, updated in 2021, includes wood flooring in the newly expanded living room area. This floor also features a large front porch overlooking the garden and a rear section with a secondary porch and a play area for children. Additionally, there is a 30 m² storage room that is prepped for conversion into an extra room with a bathroom, as plumbing is already installed.