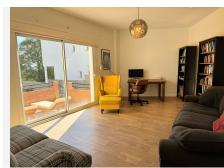

## R4884397

Benalmadena

REF# R4884397 750.000 €

| BEDS | BATHS | BUILT              | PLOT   |
|------|-------|--------------------|--------|
| 5    | 3     | 320 m <sup>2</sup> | 790 m² |

This two-story villa spans 320 m², situated on a 790 m² plot, and offers five bedrooms, a spacious living room, a kitchen-dining area, and a garage. Upper Floor Entry to the villa is on the upper floor, where an expansive outdoor area doubles as a porch for seating or as private parking. Inside, the entryway is open and inviting, featuring a four-door built-in wardrobe ideal for coats and shoes. This floor has three bedrooms and two bathrooms. The master suite includes an en-suite bathroom and a terrace with stunning sea views, while all bedrooms benefit from central air conditioning. Marble flooring adds a touch of elegance to the entire upper level. The upper floor also includes a spacious garage with parking for one car, along with extra space for bicycles, sports equipment, and storage. The garage is complete with a laundry room equipped for a washer, dryer, and additional shelving. Ground Floor On the ground floor, you'll find a generous kitchendining area, a cozy living room, two bedrooms, and a bathroom. The kitchen is fitted with high-quality Schmidt cabinetry and an island that seats up to five. A fireplace adds warmth to the dining area, which, like all ground-floor rooms, opens to the garden. The ground level, updated in 2021, includes wood flooring in the newly expanded living room area. This floor also features a large front porch overlooking the garden and a rear section with a secondary porch and a play area for children. Additionally, there is a 30 m² storage room that is prepped for conversion into an extra room with a bathroom, as plumbing is already installed.