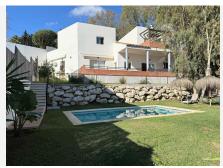

## R4884397

Benalmadena

REF# R4884397 750.000 €

| BEDS | BATHS | BUILT              | PLOT   |
|------|-------|--------------------|--------|
| 5    | 3     | 320 m <sup>2</sup> | 790 m² |

This two-story villa spans 320 m², situated on a 790 m² plot, and offers five bedrooms, a spacious living room, a kitchen-dining area, and a garage. Upper Floor Entry to the villa is on the upper floor, where an expansive outdoor area doubles as a porch for seating or as private parking. Inside, the entryway is open and inviting, featuring a four-door built-in wardrobe ideal for coats and shoes. This floor has three bedrooms and two bathrooms. The master suite includes an en-suite bathroom and a terrace with stunning sea views, while all bedrooms benefit from central air conditioning. Marble flooring adds a touch of elegance to the entire upper level. The upper floor also includes a spacious garage with parking for one car, along with extra space for bicycles, sports equipment, and storage. The garage is complete with a laundry room equipped for a washer, dryer, and additional shelving. Ground Floor On the ground floor, you'll find a generous kitchendining area, a cozy living room, two bedrooms, and a bathroom. The kitchen is fitted with high-quality Schmidt cabinetry and an island that seats up to five. A fireplace adds warmth to the dining area, which, like all ground-floor rooms, opens to the garden. The ground level, updated in 2021, includes wood flooring in the newly expanded living room area. This floor also features a large front porch overlooking the garden and a rear section with a secondary porch and a play area for children. Additionally, there is a 30 m² storage room that is prepped for conversion into an extra room with a bathroom, as plumbing is already installed.