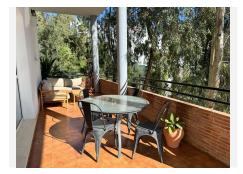

## R4884397

Benalmadena

REF# R4884397 750.000 €

| BEDS | BATHS | BUILT              | PLOT   |
|------|-------|--------------------|--------|
| 5    | 3     | 320 m <sup>2</sup> | 790 m² |

This two-story villa spans 320 m², situated on a 790 m² plot, and offers five bedrooms, a spacious living room, a kitchen-dining area, and a garage. Upper Floor Entry to the villa is on the upper floor, where an expansive outdoor area doubles as a porch for seating or as private parking. Inside, the entryway is open and inviting, featuring a four-door built-in wardrobe ideal for coats and shoes. This floor has three bedrooms and two bathrooms. The master suite includes an en-suite bathroom and a terrace with stunning sea views, while all bedrooms benefit from central air conditioning. Marble flooring adds a touch of elegance to the entire upper level. The upper floor also includes a spacious garage with parking for one car, along with extra space for bicycles, sports equipment, and storage. The garage is complete with a laundry room equipped for a washer, dryer, and additional shelving. Ground Floor On the ground floor, you'll find a generous kitchendining area, a cozy living room, two bedrooms, and a bathroom. The kitchen is fitted with high-quality Schmidt cabinetry and an island that seats up to five. A fireplace adds warmth to the dining area, which, like all ground-floor rooms, opens to the garden. The ground level, updated in 2021, includes wood flooring in the newly expanded living room area. This floor also features a large front porch overlooking the garden and a rear section with a secondary porch and a play area for children. Additionally, there is a 30 m² storage room that is prepped for conversion into an extra room with a bathroom, as plumbing is already installed.