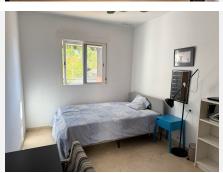

## R4884397

Benalmadena

REF# R4884397 750.000 €

| BEDS | BATHS | BUILT              | PLOT   |
|------|-------|--------------------|--------|
| 5    | 3     | 320 m <sup>2</sup> | 790 m² |

This two-story villa spans 320 m², situated on a 790 m² plot, and offers five bedrooms, a spacious living room, a kitchen-dining area, and a garage. Upper Floor Entry to the villa is on the upper floor, where an expansive outdoor area doubles as a porch for seating or as private parking. Inside, the entryway is open and inviting, featuring a four-door built-in wardrobe ideal for coats and shoes. This floor has three bedrooms and two bathrooms. The master suite includes an en-suite bathroom and a terrace with stunning sea views, while all bedrooms benefit from central air conditioning. Marble flooring adds a touch of elegance to the entire upper level. The upper floor also includes a spacious garage with parking for one car, along with extra space for bicycles, sports equipment, and storage. The garage is complete with a laundry room equipped for a washer, dryer, and additional shelving. Ground Floor On the ground floor, you'll find a generous kitchendining area, a cozy living room, two bedrooms, and a bathroom. The kitchen is fitted with high-quality Schmidt cabinetry and an island that seats up to five. A fireplace adds warmth to the dining area, which, like all ground-floor rooms, opens to the garden. The ground level, updated in 2021, includes wood flooring in the newly expanded living room area. This floor also features a large front porch overlooking the garden and a rear section with a secondary porch and a play area for children. Additionally, there is a 30 m² storage room that is prepped for conversion into an extra room with a bathroom, as plumbing is already installed.