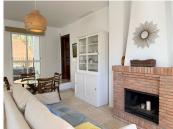

## R4884397

Benalmadena

REF# R4884397 750.000 €

| BEDS | BATHS | BUILT              | PLOT   |
|------|-------|--------------------|--------|
| 5    | 3     | 320 m <sup>2</sup> | 790 m² |

This two-story villa spans 320 m², situated on a 790 m² plot, and offers five bedrooms, a spacious living room, a kitchen-dining area, and a garage. Upper Floor Entry to the villa is on the upper floor, where an expansive outdoor area doubles as a porch for seating or as private parking. Inside, the entryway is open and inviting, featuring a four-door built-in wardrobe ideal for coats and shoes. This floor has three bedrooms and two bathrooms. The master suite includes an en-suite bathroom and a terrace with stunning sea views, while all bedrooms benefit from central air conditioning. Marble flooring adds a touch of elegance to the entire upper level. The upper floor also includes a spacious garage with parking for one car, along with extra space for bicycles, sports equipment, and storage. The garage is complete with a laundry room equipped for a washer, dryer, and additional shelving. Ground Floor On the ground floor, you'll find a generous kitchendining area, a cozy living room, two bedrooms, and a bathroom. The kitchen is fitted with high-quality Schmidt cabinetry and an island that seats up to five. A fireplace adds warmth to the dining area, which, like all ground-floor rooms, opens to the garden. The ground level, updated in 2021, includes wood flooring in the newly expanded living room area. This floor also features a large front porch overlooking the garden and a rear section with a secondary porch and a play area for children. Additionally, there is a 30 m² storage room that is prepped for conversion into an extra room with a bathroom, as plumbing is already installed.