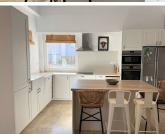

## R4884397

Benalmadena

REF# R4884397 750.000 €

| BEDS | BATHS | BUILT              | PLOT   |
|------|-------|--------------------|--------|
| 5    | 3     | 320 m <sup>2</sup> | 790 m² |

This two-story villa spans 320 m², situated on a 790 m² plot, and offers five bedrooms, a spacious living room, a kitchen-dining area, and a garage. Upper Floor Entry to the villa is on the upper floor, where an expansive outdoor area doubles as a porch for seating or as private parking. Inside, the entryway is open and inviting, featuring a four-door built-in wardrobe ideal for coats and shoes. This floor has three bedrooms and two bathrooms. The master suite includes an en-suite bathroom and a terrace with stunning sea views, while all bedrooms benefit from central air conditioning. Marble flooring adds a touch of elegance to the entire upper level. The upper floor also includes a spacious garage with parking for one car, along with extra space for bicycles, sports equipment, and storage. The garage is complete with a laundry room equipped for a washer, dryer, and additional shelving. Ground Floor On the ground floor, you'll find a generous kitchendining area, a cozy living room, two bedrooms, and a bathroom. The kitchen is fitted with high-quality Schmidt cabinetry and an island that seats up to five. A fireplace adds warmth to the dining area, which, like all ground-floor rooms, opens to the garden. The ground level, updated in 2021, includes wood flooring in the newly expanded living room area. This floor also features a large front porch overlooking the garden and a rear section with a secondary porch and a play area for children. Additionally, there is a 30 m² storage room that is prepped for conversion into an extra room with a bathroom, as plumbing is already installed.