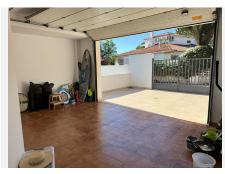

## R4884397

Benalmadena

REF# R4884397 750.000 €

| BEDS | BATHS | BUILT              | PLOT   |
|------|-------|--------------------|--------|
| 5    | 3     | 320 m <sup>2</sup> | 790 m² |

This two-story villa spans 320 m², situated on a 790 m² plot, and offers five bedrooms, a spacious living room, a kitchen-dining area, and a garage. Upper Floor Entry to the villa is on the upper floor, where an expansive outdoor area doubles as a porch for seating or as private parking. Inside, the entryway is open and inviting, featuring a four-door built-in wardrobe ideal for coats and shoes. This floor has three bedrooms and two bathrooms. The master suite includes an en-suite bathroom and a terrace with stunning sea views, while all bedrooms benefit from central air conditioning. Marble flooring adds a touch of elegance to the entire upper level. The upper floor also includes a spacious garage with parking for one car, along with extra space for bicycles, sports equipment, and storage. The garage is complete with a laundry room equipped for a washer, dryer, and additional shelving. Ground Floor On the ground floor, you'll find a generous kitchendining area, a cozy living room, two bedrooms, and a bathroom. The kitchen is fitted with high-quality Schmidt cabinetry and an island that seats up to five. A fireplace adds warmth to the dining area, which, like all ground-floor rooms, opens to the garden. The ground level, updated in 2021, includes wood flooring in the newly expanded living room area. This floor also features a large front porch overlooking the garden and a rear section with a secondary porch and a play area for children. Additionally, there is a 30 m² storage room that is prepped for conversion into an extra room with a bathroom, as plumbing is already installed.