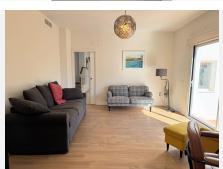

## R4884397

Benalmadena

REF# R4884397 750.000 €

| BEDS | BATHS | BUILT              | PLOT   |
|------|-------|--------------------|--------|
| 5    | 3     | 320 m <sup>2</sup> | 790 m² |

This two-story villa spans 320 m², situated on a 790 m² plot, and offers five bedrooms, a spacious living room, a kitchen-dining area, and a garage. Upper Floor Entry to the villa is on the upper floor, where an expansive outdoor area doubles as a porch for seating or as private parking. Inside, the entryway is open and inviting, featuring a four-door built-in wardrobe ideal for coats and shoes. This floor has three bedrooms and two bathrooms. The master suite includes an en-suite bathroom and a terrace with stunning sea views, while all bedrooms benefit from central air conditioning. Marble flooring adds a touch of elegance to the entire upper level. The upper floor also includes a spacious garage with parking for one car, along with extra space for bicycles, sports equipment, and storage. The garage is complete with a laundry room equipped for a washer, dryer, and additional shelving. Ground Floor On the ground floor, you'll find a generous kitchendining area, a cozy living room, two bedrooms, and a bathroom. The kitchen is fitted with high-quality Schmidt cabinetry and an island that seats up to five. A fireplace adds warmth to the dining area, which, like all ground-floor rooms, opens to the garden. The ground level, updated in 2021, includes wood flooring in the newly expanded living room area. This floor also features a large front porch overlooking the garden and a rear section with a secondary porch and a play area for children. Additionally, there is a 30 m² storage room that is prepped for conversion into an extra room with a bathroom, as plumbing is already installed.