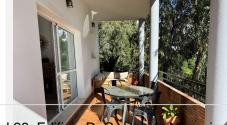

## R4884397

Benalmadena

REF# R4884397 750.000 €

| BEDS | BATHS | BUILT              | PLOT   |
|------|-------|--------------------|--------|
| 5    | 3     | 320 m <sup>2</sup> | 790 m² |

This two-story villa spans 320 m², situated on a 790 m² plot, and offers five bedrooms, a spacious living room, a kitchen-dining area, and a garage. Upper Floor Entry to the villa is on the upper floor, where an expansive outdoor area doubles as a porch for seating or as private parking. Inside, the entryway is open and inviting, featuring a four-door built-in wardrobe ideal for coats and shoes. This floor has three bedrooms and two bathrooms. The master suite includes an en-suite bathroom and a terrace with stunning sea views, while all bedrooms benefit from central air conditioning. Marble flooring adds a touch of elegance to the entire upper level. The upper floor also includes a spacious garage with parking for one car, along with extra space for bicycles, sports equipment, and storage. The garage is complete with a laundry room equipped for a washer, dryer, and additional shelving. Ground Floor On the ground floor, you'll find a generous kitchendining area, a cozy living room, two bedrooms, and a bathroom. The kitchen is fitted with high-quality Schmidt cabinetry and an island that seats up to five. A fireplace adds warmth to the dining area, which, like all ground-floor rooms, opens to the garden. The ground level, updated in 2021, includes wood flooring in the newly expanded living room area. This floor also features a large front porch overlooking the garden and a rear section with a secondary porch and a play area for children. Additionally, there is a 30 m² storage room that is prepped for conversion into an extra room with a bathroom, as plumbing is already installed.