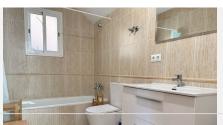

## R4884397

Benalmadena

REF# R4884397 750.000 €

| BEDS | BATHS | BUILT              | PLOT   |
|------|-------|--------------------|--------|
| 5    | 3     | 320 m <sup>2</sup> | 790 m² |

This two-story villa spans 320 m², situated on a 790 m² plot, and offers five bedrooms, a spacious living room, a kitchen-dining area, and a garage. Upper Floor Entry to the villa is on the upper floor, where an expansive outdoor area doubles as a porch for seating or as private parking. Inside, the entryway is open and inviting, featuring a four-door built-in wardrobe ideal for coats and shoes. This floor has three bedrooms and two bathrooms. The master suite includes an en-suite bathroom and a terrace with stunning sea views, while all bedrooms benefit from central air conditioning. Marble flooring adds a touch of elegance to the entire upper level. The upper floor also includes a spacious garage with parking for one car, along with extra space for bicycles, sports equipment, and storage. The garage is complete with a laundry room equipped for a washer, dryer, and additional shelving. Ground Floor On the ground floor, you'll find a generous kitchendining area, a cozy living room, two bedrooms, and a bathroom. The kitchen is fitted with high-quality Schmidt cabinetry and an island that seats up to five. A fireplace adds warmth to the dining area, which, like all ground-floor rooms, opens to the garden. The ground level, updated in 2021, includes wood flooring in the newly expanded living room area. This floor also features a large front porch overlooking the garden and a rear section with a secondary porch and a play area for children. Additionally, there is a 30 m² storage room that is prepped for conversion into an extra room with a bathroom, as plumbing is already installed.