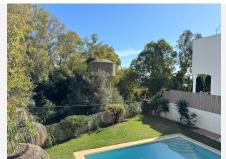

## R4884397

Benalmadena

REF# R4884397 750.000 €

| BEDS | BATHS | BUILT              | PLOT   |
|------|-------|--------------------|--------|
| 5    | 3     | 320 m <sup>2</sup> | 790 m² |

This two-story villa spans 320 m², situated on a 790 m² plot, and offers five bedrooms, a spacious living room, a kitchen-dining area, and a garage. Upper Floor Entry to the villa is on the upper floor, where an expansive outdoor area doubles as a porch for seating or as private parking. Inside, the entryway is open and inviting, featuring a four-door built-in wardrobe ideal for coats and shoes. This floor has three bedrooms and two bathrooms. The master suite includes an en-suite bathroom and a terrace with stunning sea views, while all bedrooms benefit from central air conditioning. Marble flooring adds a touch of elegance to the entire upper level. The upper floor also includes a spacious garage with parking for one car, along with extra space for bicycles, sports equipment, and storage. The garage is complete with a laundry room equipped for a washer, dryer, and additional shelving. Ground Floor On the ground floor, you'll find a generous kitchendining area, a cozy living room, two bedrooms, and a bathroom. The kitchen is fitted with high-quality Schmidt cabinetry and an island that seats up to five. A fireplace adds warmth to the dining area, which, like all ground-floor rooms, opens to the garden. The ground level, updated in 2021, includes wood flooring in the newly expanded living room area. This floor also features a large front porch overlooking the garden and a rear section with a secondary porch and a play area for children. Additionally, there is a 30 m² storage room that is prepped for conversion into an extra room with a bathroom, as plumbing is already installed.