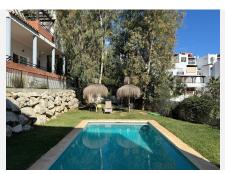

## R4884397

Benalmadena

REF# R4884397 750.000 €

| BEDS | BATHS | BUILT              | PLOT   |
|------|-------|--------------------|--------|
| 5    | 3     | 320 m <sup>2</sup> | 790 m² |

This two-story villa spans 320 m², situated on a 790 m² plot, and offers five bedrooms, a spacious living room, a kitchen-dining area, and a garage. Upper Floor Entry to the villa is on the upper floor, where an expansive outdoor area doubles as a porch for seating or as private parking. Inside, the entryway is open and inviting, featuring a four-door built-in wardrobe ideal for coats and shoes. This floor has three bedrooms and two bathrooms. The master suite includes an en-suite bathroom and a terrace with stunning sea views, while all bedrooms benefit from central air conditioning. Marble flooring adds a touch of elegance to the entire upper level. The upper floor also includes a spacious garage with parking for one car, along with extra space for bicycles, sports equipment, and storage. The garage is complete with a laundry room equipped for a washer, dryer, and additional shelving. Ground Floor On the ground floor, you'll find a generous kitchendining area, a cozy living room, two bedrooms, and a bathroom. The kitchen is fitted with high-quality Schmidt cabinetry and an island that seats up to five. A fireplace adds warmth to the dining area, which, like all ground-floor rooms, opens to the garden. The ground level, updated in 2021, includes wood flooring in the newly expanded living room area. This floor also features a large front porch overlooking the garden and a rear section with a secondary porch and a play area for children. Additionally, there is a 30 m² storage room that is prepped for conversion into an extra room with a bathroom, as plumbing is already installed.