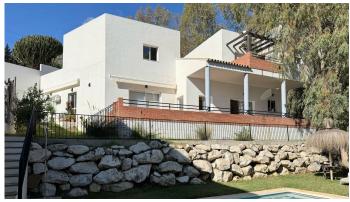

## R4884397

Benalmadena

REF# R4884397 750.000 €

| BEDS | BATHS | BUILT              | PLOT   |
|------|-------|--------------------|--------|
| 5    | 3     | 320 m <sup>2</sup> | 790 m² |

This two-story villa spans 320 m², situated on a 790 m² plot, and offers five bedrooms, a spacious living room, a kitchen-dining area, and a garage. Upper Floor Entry to the villa is on the upper floor, where an expansive outdoor area doubles as a porch for seating or as private parking. Inside, the entryway is open and inviting, featuring a four-door built-in wardrobe ideal for coats and shoes. This floor has three bedrooms and two bathrooms. The master suite includes an en-suite bathroom and a terrace with stunning sea views, while all bedrooms benefit from central air conditioning. Marble flooring adds a touch of elegance to the entire upper level. The upper floor also includes a spacious garage with parking for one car, along with extra space for bicycles, sports equipment, and storage. The garage is complete with a laundry room equipped for a washer, dryer, and additional shelving. Ground Floor On the ground floor, you'll find a generous kitchendining area, a cozy living room, two bedrooms, and a bathroom. The kitchen is fitted with high-quality Schmidt cabinetry and an island that seats up to five. A fireplace adds warmth to the dining area, which, like all ground-floor rooms, opens to the garden. The ground level, updated in 2021, includes wood flooring in the newly expanded living room area. This floor also features a large front porch overlooking the garden and a rear section with a secondary porch and a play area for children. Additionally, there is a 30 m² storage room that is prepped for conversion into an extra room with a bathroom, as plumbing is already installed.