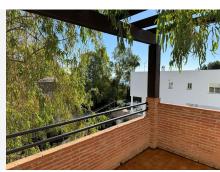

## R4884397

Benalmadena

REF# R4884397 750.000 €

| BEDS | BATHS | BUILT              | PLOT   |
|------|-------|--------------------|--------|
| 5    | 3     | 320 m <sup>2</sup> | 790 m² |

This two-story villa spans 320 m², situated on a 790 m² plot, and offers five bedrooms, a spacious living room, a kitchen-dining area, and a garage. Upper Floor Entry to the villa is on the upper floor, where an expansive outdoor area doubles as a porch for seating or as private parking. Inside, the entryway is open and inviting, featuring a four-door built-in wardrobe ideal for coats and shoes. This floor has three bedrooms and two bathrooms. The master suite includes an en-suite bathroom and a terrace with stunning sea views, while all bedrooms benefit from central air conditioning. Marble flooring adds a touch of elegance to the entire upper level. The upper floor also includes a spacious garage with parking for one car, along with extra space for bicycles, sports equipment, and storage. The garage is complete with a laundry room equipped for a washer, dryer, and additional shelving. Ground Floor On the ground floor, you'll find a generous kitchendining area, a cozy living room, two bedrooms, and a bathroom. The kitchen is fitted with high-quality Schmidt cabinetry and an island that seats up to five. A fireplace adds warmth to the dining area, which, like all ground-floor rooms, opens to the garden. The ground level, updated in 2021, includes wood flooring in the newly expanded living room area. This floor also features a large front porch overlooking the garden and a rear section with a secondary porch and a play area for children. Additionally, there is a 30 m² storage room that is prepped for conversion into an extra room with a bathroom, as plumbing is already installed.