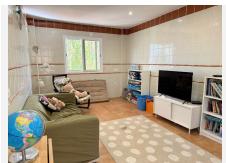

## R4884397

Benalmadena

REF# R4884397 750.000 €

| BEDS | BATHS | BUILT              | PLOT   |
|------|-------|--------------------|--------|
| 5    | 3     | 320 m <sup>2</sup> | 790 m² |

This two-story villa spans 320 m², situated on a 790 m² plot, and offers five bedrooms, a spacious living room, a kitchen-dining area, and a garage. Upper Floor Entry to the villa is on the upper floor, where an expansive outdoor area doubles as a porch for seating or as private parking. Inside, the entryway is open and inviting, featuring a four-door built-in wardrobe ideal for coats and shoes. This floor has three bedrooms and two bathrooms. The master suite includes an en-suite bathroom and a terrace with stunning sea views, while all bedrooms benefit from central air conditioning. Marble flooring adds a touch of elegance to the entire upper level. The upper floor also includes a spacious garage with parking for one car, along with extra space for bicycles, sports equipment, and storage. The garage is complete with a laundry room equipped for a washer, dryer, and additional shelving. Ground Floor On the ground floor, you'll find a generous kitchendining area, a cozy living room, two bedrooms, and a bathroom. The kitchen is fitted with high-quality Schmidt cabinetry and an island that seats up to five. A fireplace adds warmth to the dining area, which, like all ground-floor rooms, opens to the garden. The ground level, updated in 2021, includes wood flooring in the newly expanded living room area. This floor also features a large front porch overlooking the garden and a rear section with a secondary porch and a play area for children. Additionally, there is a 30 m² storage room that is prepped for conversion into an extra room with a bathroom, as plumbing is already installed.