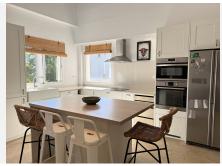

## R4884397

Benalmadena

REF# R4884397 750.000 €

| BEDS | BATHS | BUILT              | PLOT   |
|------|-------|--------------------|--------|
| 5    | 3     | 320 m <sup>2</sup> | 790 m² |

This two-story villa spans 320 m², situated on a 790 m² plot, and offers five bedrooms, a spacious living room, a kitchen-dining area, and a garage. Upper Floor Entry to the villa is on the upper floor, where an expansive outdoor area doubles as a porch for seating or as private parking. Inside, the entryway is open and inviting, featuring a four-door built-in wardrobe ideal for coats and shoes. This floor has three bedrooms and two bathrooms. The master suite includes an en-suite bathroom and a terrace with stunning sea views, while all bedrooms benefit from central air conditioning. Marble flooring adds a touch of elegance to the entire upper level. The upper floor also includes a spacious garage with parking for one car, along with extra space for bicycles, sports equipment, and storage. The garage is complete with a laundry room equipped for a washer, dryer, and additional shelving. Ground Floor On the ground floor, you'll find a generous kitchendining area, a cozy living room, two bedrooms, and a bathroom. The kitchen is fitted with high-quality Schmidt cabinetry and an island that seats up to five. A fireplace adds warmth to the dining area, which, like all ground-floor rooms, opens to the garden. The ground level, updated in 2021, includes wood flooring in the newly expanded living room area. This floor also features a large front porch overlooking the garden and a rear section with a secondary porch and a play area for children. Additionally, there is a 30 m² storage room that is prepped for conversion into an extra room with a bathroom, as plumbing is already installed.