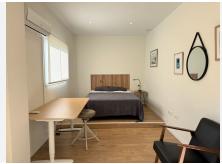

## R4884397

Benalmadena

REF# R4884397 750.000 €

| BEDS | BATHS | BUILT              | PLOT   |
|------|-------|--------------------|--------|
| 5    | 3     | 320 m <sup>2</sup> | 790 m² |

This two-story villa spans 320 m², situated on a 790 m² plot, and offers five bedrooms, a spacious living room, a kitchen-dining area, and a garage. Upper Floor Entry to the villa is on the upper floor, where an expansive outdoor area doubles as a porch for seating or as private parking. Inside, the entryway is open and inviting, featuring a four-door built-in wardrobe ideal for coats and shoes. This floor has three bedrooms and two bathrooms. The master suite includes an en-suite bathroom and a terrace with stunning sea views, while all bedrooms benefit from central air conditioning. Marble flooring adds a touch of elegance to the entire upper level. The upper floor also includes a spacious garage with parking for one car, along with extra space for bicycles, sports equipment, and storage. The garage is complete with a laundry room equipped for a washer, dryer, and additional shelving. Ground Floor On the ground floor, you'll find a generous kitchendining area, a cozy living room, two bedrooms, and a bathroom. The kitchen is fitted with high-quality Schmidt cabinetry and an island that seats up to five. A fireplace adds warmth to the dining area, which, like all ground-floor rooms, opens to the garden. The ground level, updated in 2021, includes wood flooring in the newly expanded living room area. This floor also features a large front porch overlooking the garden and a rear section with a secondary porch and a play area for children. Additionally, there is a 30 m² storage room that is prepped for conversion into an extra room with a bathroom, as plumbing is already installed.