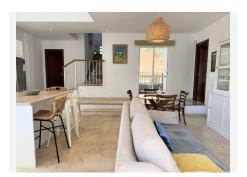

## R4884397

Benalmadena

REF# R4884397 750.000 €

| BEDS | BATHS | BUILT              | PLOT   |
|------|-------|--------------------|--------|
| 5    | 3     | 320 m <sup>2</sup> | 790 m² |

This two-story villa spans 320 m², situated on a 790 m² plot, and offers five bedrooms, a spacious living room, a kitchen-dining area, and a garage. Upper Floor Entry to the villa is on the upper floor, where an expansive outdoor area doubles as a porch for seating or as private parking. Inside, the entryway is open and inviting, featuring a four-door built-in wardrobe ideal for coats and shoes. This floor has three bedrooms and two bathrooms. The master suite includes an en-suite bathroom and a terrace with stunning sea views, while all bedrooms benefit from central air conditioning. Marble flooring adds a touch of elegance to the entire upper level. The upper floor also includes a spacious garage with parking for one car, along with extra space for bicycles, sports equipment, and storage. The garage is complete with a laundry room equipped for a washer, dryer, and additional shelving. Ground Floor On the ground floor, you'll find a generous kitchendining area, a cozy living room, two bedrooms, and a bathroom. The kitchen is fitted with high-quality Schmidt cabinetry and an island that seats up to five. A fireplace adds warmth to the dining area, which, like all ground-floor rooms, opens to the garden. The ground level, updated in 2021, includes wood flooring in the newly expanded living room area. This floor also features a large front porch overlooking the garden and a rear section with a secondary porch and a play area for children. Additionally, there is a 30 m² storage room that is prepped for conversion into an extra room with a bathroom, as plumbing is already installed.