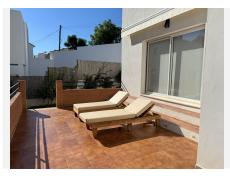

## R4884397

Benalmadena

REF# R4884397 750.000 €

| BEDS | BATHS | BUILT              | PLOT   |
|------|-------|--------------------|--------|
| 5    | 3     | 320 m <sup>2</sup> | 790 m² |

This two-story villa spans 320 m², situated on a 790 m² plot, and offers five bedrooms, a spacious living room, a kitchen-dining area, and a garage. Upper Floor Entry to the villa is on the upper floor, where an expansive outdoor area doubles as a porch for seating or as private parking. Inside, the entryway is open and inviting, featuring a four-door built-in wardrobe ideal for coats and shoes. This floor has three bedrooms and two bathrooms. The master suite includes an en-suite bathroom and a terrace with stunning sea views, while all bedrooms benefit from central air conditioning. Marble flooring adds a touch of elegance to the entire upper level. The upper floor also includes a spacious garage with parking for one car, along with extra space for bicycles, sports equipment, and storage. The garage is complete with a laundry room equipped for a washer, dryer, and additional shelving. Ground Floor On the ground floor, you'll find a generous kitchendining area, a cozy living room, two bedrooms, and a bathroom. The kitchen is fitted with high-quality Schmidt cabinetry and an island that seats up to five. A fireplace adds warmth to the dining area, which, like all ground-floor rooms, opens to the garden. The ground level, updated in 2021, includes wood flooring in the newly expanded living room area. This floor also features a large front porch overlooking the garden and a rear section with a secondary porch and a play area for children. Additionally, there is a 30 m² storage room that is prepped for conversion into an extra room with a bathroom, as plumbing is already installed.