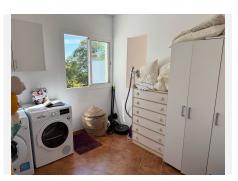

## R4884397

Benalmadena

REF# R4884397 750.000 €

| BEDS | BATHS | BUILT              | PLOT   |
|------|-------|--------------------|--------|
| 5    | 3     | 320 m <sup>2</sup> | 790 m² |

This two-story villa spans 320 m², situated on a 790 m² plot, and offers five bedrooms, a spacious living room, a kitchen-dining area, and a garage. Upper Floor Entry to the villa is on the upper floor, where an expansive outdoor area doubles as a porch for seating or as private parking. Inside, the entryway is open and inviting, featuring a four-door built-in wardrobe ideal for coats and shoes. This floor has three bedrooms and two bathrooms. The master suite includes an en-suite bathroom and a terrace with stunning sea views, while all bedrooms benefit from central air conditioning. Marble flooring adds a touch of elegance to the entire upper level. The upper floor also includes a spacious garage with parking for one car, along with extra space for bicycles, sports equipment, and storage. The garage is complete with a laundry room equipped for a washer, dryer, and additional shelving. Ground Floor On the ground floor, you'll find a generous kitchendining area, a cozy living room, two bedrooms, and a bathroom. The kitchen is fitted with high-quality Schmidt cabinetry and an island that seats up to five. A fireplace adds warmth to the dining area, which, like all ground-floor rooms, opens to the garden. The ground level, updated in 2021, includes wood flooring in the newly expanded living room area. This floor also features a large front porch overlooking the garden and a rear section with a secondary porch and a play area for children. Additionally, there is a 30 m² storage room that is prepped for conversion into an extra room with a bathroom, as plumbing is already installed.