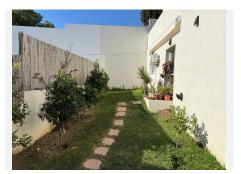

## R4884397

Benalmadena

REF# R4884397 750.000 €

| BEDS | BATHS | BUILT              | PLOT   |
|------|-------|--------------------|--------|
| 5    | 3     | 320 m <sup>2</sup> | 790 m² |

This two-story villa spans 320 m², situated on a 790 m² plot, and offers five bedrooms, a spacious living room, a kitchen-dining area, and a garage. Upper Floor Entry to the villa is on the upper floor, where an expansive outdoor area doubles as a porch for seating or as private parking. Inside, the entryway is open and inviting, featuring a four-door built-in wardrobe ideal for coats and shoes. This floor has three bedrooms and two bathrooms. The master suite includes an en-suite bathroom and a terrace with stunning sea views, while all bedrooms benefit from central air conditioning. Marble flooring adds a touch of elegance to the entire upper level. The upper floor also includes a spacious garage with parking for one car, along with extra space for bicycles, sports equipment, and storage. The garage is complete with a laundry room equipped for a washer, dryer, and additional shelving. Ground Floor On the ground floor, you'll find a generous kitchendining area, a cozy living room, two bedrooms, and a bathroom. The kitchen is fitted with high-quality Schmidt cabinetry and an island that seats up to five. A fireplace adds warmth to the dining area, which, like all ground-floor rooms, opens to the garden. The ground level, updated in 2021, includes wood flooring in the newly expanded living room area. This floor also features a large front porch overlooking the garden and a rear section with a secondary porch and a play area for children. Additionally, there is a 30 m² storage room that is prepped for conversion into an extra room with a bathroom, as plumbing is already installed.