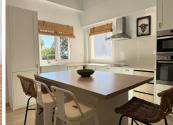

## R4884397

Benalmadena

REF# R4884397 750.000 €

| BEDS | BATHS | BUILT              | PLOT   |
|------|-------|--------------------|--------|
| 5    | 3     | 320 m <sup>2</sup> | 790 m² |

This two-story villa spans 320 m², situated on a 790 m² plot, and offers five bedrooms, a spacious living room, a kitchen-dining area, and a garage. Upper Floor Entry to the villa is on the upper floor, where an expansive outdoor area doubles as a porch for seating or as private parking. Inside, the entryway is open and inviting, featuring a four-door built-in wardrobe ideal for coats and shoes. This floor has three bedrooms and two bathrooms. The master suite includes an en-suite bathroom and a terrace with stunning sea views, while all bedrooms benefit from central air conditioning. Marble flooring adds a touch of elegance to the entire upper level. The upper floor also includes a spacious garage with parking for one car, along with extra space for bicycles, sports equipment, and storage. The garage is complete with a laundry room equipped for a washer, dryer, and additional shelving. Ground Floor On the ground floor, you'll find a generous kitchendining area, a cozy living room, two bedrooms, and a bathroom. The kitchen is fitted with high-quality Schmidt cabinetry and an island that seats up to five. A fireplace adds warmth to the dining area, which, like all ground-floor rooms, opens to the garden. The ground level, updated in 2021, includes wood flooring in the newly expanded living room area. This floor also features a large front porch overlooking the garden and a rear section with a secondary porch and a play area for children. Additionally, there is a 30 m² storage room that is prepped for conversion into an extra room with a bathroom, as plumbing is already installed.