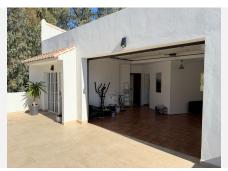

## R4884397

Benalmadena

REF# R4884397 750.000 €

| BEDS | BATHS | BUILT              | PLOT   |
|------|-------|--------------------|--------|
| 5    | 3     | 320 m <sup>2</sup> | 790 m² |

This two-story villa spans 320 m², situated on a 790 m² plot, and offers five bedrooms, a spacious living room, a kitchen-dining area, and a garage. Upper Floor Entry to the villa is on the upper floor, where an expansive outdoor area doubles as a porch for seating or as private parking. Inside, the entryway is open and inviting, featuring a four-door built-in wardrobe ideal for coats and shoes. This floor has three bedrooms and two bathrooms. The master suite includes an en-suite bathroom and a terrace with stunning sea views, while all bedrooms benefit from central air conditioning. Marble flooring adds a touch of elegance to the entire upper level. The upper floor also includes a spacious garage with parking for one car, along with extra space for bicycles, sports equipment, and storage. The garage is complete with a laundry room equipped for a washer, dryer, and additional shelving. Ground Floor On the ground floor, you'll find a generous kitchendining area, a cozy living room, two bedrooms, and a bathroom. The kitchen is fitted with high-quality Schmidt cabinetry and an island that seats up to five. A fireplace adds warmth to the dining area, which, like all ground-floor rooms, opens to the garden. The ground level, updated in 2021, includes wood flooring in the newly expanded living room area. This floor also features a large front porch overlooking the garden and a rear section with a secondary porch and a play area for children. Additionally, there is a 30 m² storage room that is prepped for conversion into an extra room with a bathroom, as plumbing is already installed.