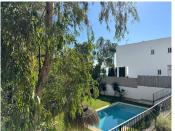

## R4884397

Benalmadena

REF# R4884397 750.000 €

| BEDS | BATHS | BUILT              | PLOT   |
|------|-------|--------------------|--------|
| 5    | 3     | 320 m <sup>2</sup> | 790 m² |

This two-story villa spans 320 m², situated on a 790 m² plot, and offers five bedrooms, a spacious living room, a kitchen-dining area, and a garage. Upper Floor Entry to the villa is on the upper floor, where an expansive outdoor area doubles as a porch for seating or as private parking. Inside, the entryway is open and inviting, featuring a four-door built-in wardrobe ideal for coats and shoes. This floor has three bedrooms and two bathrooms. The master suite includes an en-suite bathroom and a terrace with stunning sea views, while all bedrooms benefit from central air conditioning. Marble flooring adds a touch of elegance to the entire upper level. The upper floor also includes a spacious garage with parking for one car, along with extra space for bicycles, sports equipment, and storage. The garage is complete with a laundry room equipped for a washer, dryer, and additional shelving. Ground Floor On the ground floor, you'll find a generous kitchendining area, a cozy living room, two bedrooms, and a bathroom. The kitchen is fitted with high-quality Schmidt cabinetry and an island that seats up to five. A fireplace adds warmth to the dining area, which, like all ground-floor rooms, opens to the garden. The ground level, updated in 2021, includes wood flooring in the newly expanded living room area. This floor also features a large front porch overlooking the garden and a rear section with a secondary porch and a play area for children. Additionally, there is a 30 m² storage room that is prepped for conversion into an extra room with a bathroom, as plumbing is already installed.