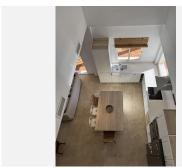

## R4884397

Benalmadena

REF# R4884397 750.000 €

| BEDS | BATHS | BUILT              | PLOT   |
|------|-------|--------------------|--------|
| 5    | 3     | 320 m <sup>2</sup> | 790 m² |

This two-story villa spans 320 m², situated on a 790 m² plot, and offers five bedrooms, a spacious living room, a kitchen-dining area, and a garage. Upper Floor Entry to the villa is on the upper floor, where an expansive outdoor area doubles as a porch for seating or as private parking. Inside, the entryway is open and inviting, featuring a four-door built-in wardrobe ideal for coats and shoes. This floor has three bedrooms and two bathrooms. The master suite includes an en-suite bathroom and a terrace with stunning sea views, while all bedrooms benefit from central air conditioning. Marble flooring adds a touch of elegance to the entire upper level. The upper floor also includes a spacious garage with parking for one car, along with extra space for bicycles, sports equipment, and storage. The garage is complete with a laundry room equipped for a washer, dryer, and additional shelving. Ground Floor On the ground floor, you'll find a generous kitchendining area, a cozy living room, two bedrooms, and a bathroom. The kitchen is fitted with high-quality Schmidt cabinetry and an island that seats up to five. A fireplace adds warmth to the dining area, which, like all ground-floor rooms, opens to the garden. The ground level, updated in 2021, includes wood flooring in the newly expanded living room area. This floor also features a large front porch overlooking the garden and a rear section with a secondary porch and a play area for children. Additionally, there is a 30 m² storage room that is prepped for conversion into an extra room with a bathroom, as plumbing is already installed.