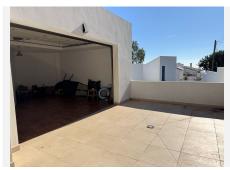

## R4884397

Benalmadena

REF# R4884397 750.000 €

| BEDS | BATHS | BUILT              | PLOT   |
|------|-------|--------------------|--------|
| 5    | 3     | 320 m <sup>2</sup> | 790 m² |

This two-story villa spans 320 m², situated on a 790 m² plot, and offers five bedrooms, a spacious living room, a kitchen-dining area, and a garage. Upper Floor Entry to the villa is on the upper floor, where an expansive outdoor area doubles as a porch for seating or as private parking. Inside, the entryway is open and inviting, featuring a four-door built-in wardrobe ideal for coats and shoes. This floor has three bedrooms and two bathrooms. The master suite includes an en-suite bathroom and a terrace with stunning sea views, while all bedrooms benefit from central air conditioning. Marble flooring adds a touch of elegance to the entire upper level. The upper floor also includes a spacious garage with parking for one car, along with extra space for bicycles, sports equipment, and storage. The garage is complete with a laundry room equipped for a washer, dryer, and additional shelving. Ground Floor On the ground floor, you'll find a generous kitchendining area, a cozy living room, two bedrooms, and a bathroom. The kitchen is fitted with high-quality Schmidt cabinetry and an island that seats up to five. A fireplace adds warmth to the dining area, which, like all ground-floor rooms, opens to the garden. The ground level, updated in 2021, includes wood flooring in the newly expanded living room area. This floor also features a large front porch overlooking the garden and a rear section with a secondary porch and a play area for children. Additionally, there is a 30 m² storage room that is prepped for conversion into an extra room with a bathroom, as plumbing is already installed.