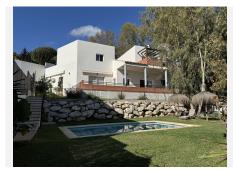

## R4884397

Benalmadena

REF# R4884397 750.000 €

| BEDS | BATHS | BUILT              | PLOT   |
|------|-------|--------------------|--------|
| 5    | 3     | 320 m <sup>2</sup> | 790 m² |

This two-story villa spans 320 m², situated on a 790 m² plot, and offers five bedrooms, a spacious living room, a kitchen-dining area, and a garage. Upper Floor Entry to the villa is on the upper floor, where an expansive outdoor area doubles as a porch for seating or as private parking. Inside, the entryway is open and inviting, featuring a four-door built-in wardrobe ideal for coats and shoes. This floor has three bedrooms and two bathrooms. The master suite includes an en-suite bathroom and a terrace with stunning sea views, while all bedrooms benefit from central air conditioning. Marble flooring adds a touch of elegance to the entire upper level. The upper floor also includes a spacious garage with parking for one car, along with extra space for bicycles, sports equipment, and storage. The garage is complete with a laundry room equipped for a washer, dryer, and additional shelving. Ground Floor On the ground floor, you'll find a generous kitchendining area, a cozy living room, two bedrooms, and a bathroom. The kitchen is fitted with high-quality Schmidt cabinetry and an island that seats up to five. A fireplace adds warmth to the dining area, which, like all ground-floor rooms, opens to the garden. The ground level, updated in 2021, includes wood flooring in the newly expanded living room area. This floor also features a large front porch overlooking the garden and a rear section with a secondary porch and a play area for children. Additionally, there is a 30 m² storage room that is prepped for conversion into an extra room with a bathroom, as plumbing is already installed.