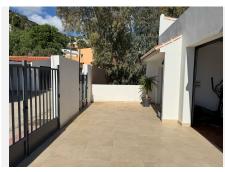

## R4884397

Benalmadena

REF# R4884397 750.000 €

| BEDS | BATHS | BUILT              | PLOT   |
|------|-------|--------------------|--------|
| 5    | 3     | 320 m <sup>2</sup> | 790 m² |

This two-story villa spans 320 m², situated on a 790 m² plot, and offers five bedrooms, a spacious living room, a kitchen-dining area, and a garage. Upper Floor Entry to the villa is on the upper floor, where an expansive outdoor area doubles as a porch for seating or as private parking. Inside, the entryway is open and inviting, featuring a four-door built-in wardrobe ideal for coats and shoes. This floor has three bedrooms and two bathrooms. The master suite includes an en-suite bathroom and a terrace with stunning sea views, while all bedrooms benefit from central air conditioning. Marble flooring adds a touch of elegance to the entire upper level. The upper floor also includes a spacious garage with parking for one car, along with extra space for bicycles, sports equipment, and storage. The garage is complete with a laundry room equipped for a washer, dryer, and additional shelving. Ground Floor On the ground floor, you'll find a generous kitchendining area, a cozy living room, two bedrooms, and a bathroom. The kitchen is fitted with high-quality Schmidt cabinetry and an island that seats up to five. A fireplace adds warmth to the dining area, which, like all ground-floor rooms, opens to the garden. The ground level, updated in 2021, includes wood flooring in the newly expanded living room area. This floor also features a large front porch overlooking the garden and a rear section with a secondary porch and a play area for children. Additionally, there is a 30 m² storage room that is prepped for conversion into an extra room with a bathroom, as plumbing is already installed.