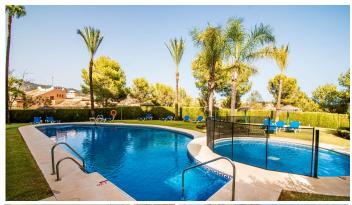

R4396876

REF# R4396876 570.000 €

| BEDS | BATHS | BUILT  |
|------|-------|--------|
| 3    | 3     | 197 m² |

You will love this exclusive property with a warm and modern touch in the well-known Terrazas de Santa María urbanization in the Elviria area. The urbanization is located next to the Santa María golf course and close to the Elviria Shopping Center, a commercial area with bars, restaurants, supermarkets, banks, leisure areas and much more. This quiet urbanization has several saltwater pools and well-kept tropical gardens. When you visit this apartment, you will be struck by its spacious rooms, it has 197 square meters, distributed in 3 large bedrooms, 3 full bathrooms, a living-dining room, a fully equipped kitchen plus its large laundry room, and a large terrace on the which can be enjoyed both summer and winter. In addition, the house has some extras such as hot / cold air conditioning, fitted wardrobes, elevator... A garage space and a storage room, both large, are also included in the price. The Terrazas de Santa María urbanization is located just 4 minutes by car from the beach, 3 minutes from services, 20 minutes from Puerto Banus, 13 minutes from the center of Marbella and 35 minutes from Malaga airport. In addition, very close to this house, less than 10 minutes away, you can enjoy various top-level golf courses such as Santa María Golf, Rio Real Golf, Santa Clara Golf and Cabopino Golf. Too many properties to choose from? Don't waste your time searching! We do it for you. Finding the house you imagine is not something you do every day, we do!