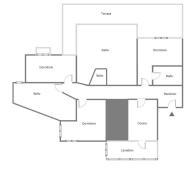

R4396876

REF# R4396876 570.000 €

| BEDS | BATHS | BUILT  |
|------|-------|--------|
| 3    | 3     | 197 m² |

You will love this exclusive property with a warm and modern touch in the well-known Terrazas de Santa María urbanization in the Elviria area. The urbanization is located next to the Santa María golf course and close to the Elviria Shopping Center, a commercial area with bars, restaurants, supermarkets, banks, leisure areas and much more. This quiet urbanization has several saltwater pools and well-kept tropical gardens. When you visit this apartment, you will be struck by its spacious rooms, it has 197 square meters, distributed in 3 large bedrooms, 3 full bathrooms, a living-dining room, a fully equipped kitchen plus its large laundry room, and a large terrace on the which can be enjoyed both summer and winter. In addition, the house has some extras such as hot / cold air conditioning, fitted wardrobes, elevator... A garage space and a storage room, both large, are also included in the price. The Terrazas de Santa María urbanization is located just 4 minutes by car from the beach, 3 minutes from services, 20 minutes from Puerto Banus, 13 minutes from the center of Marbella and 35 minutes from Malaga airport. In addition, very close to this house, less than 10 minutes away, you can enjoy various top-level golf courses such as Santa María Golf, Rio Real Golf, Santa Clara Golf and Cabopino Golf. Too many properties to choose from? Don't waste your time searching! We do it for you. Finding the house you imagine is not something you do every day, we do!