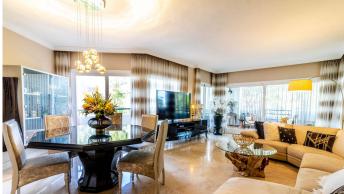

R4396876

REF# R4396876 570.000 €

| BEDS | BATHS | BUILT  |
|------|-------|--------|
| 3    | 3     | 197 m² |

You will love this exclusive property with a warm and modern touch in the well-known Terrazas de Santa María urbanization in the Elviria area. The urbanization is located next to the Santa María golf course and close to the Elviria Shopping Center, a commercial area with bars, restaurants, supermarkets, banks, leisure areas and much more. This quiet urbanization has several saltwater pools and well-kept tropical gardens. When you visit this apartment, you will be struck by its spacious rooms, it has 197 square meters, distributed in 3 large bedrooms, 3 full bathrooms, a living-dining room, a fully equipped kitchen plus its large laundry room, and a large terrace on the which can be enjoyed both summer and winter. In addition, the house has some extras such as hot / cold air conditioning, fitted wardrobes, elevator... A garage space and a storage room, both large, are also included in the price. The Terrazas de Santa María urbanization is located just 4 minutes by car from the beach, 3 minutes from services, 20 minutes from Puerto Banus, 13 minutes from the center of Marbella and 35 minutes from Malaga airport. In addition, very close to this house, less than 10 minutes away, you can enjoy various top-level golf courses such as Santa María Golf, Rio Real Golf, Santa Clara Golf and Cabopino Golf. Too many properties to choose from? Don't waste your time searching! We do it for you. Finding the house you imagine is not something you do every day, we do!