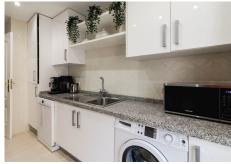

R4396876

REF# R4396876 570.000 €

| BEDS | BATHS | BUILT  |
|------|-------|--------|
| 3    | 3     | 197 m² |

You will love this exclusive property with a warm and modern touch in the well-known Terrazas de Santa María urbanization in the Elviria area. The urbanization is located next to the Santa María golf course and close to the Elviria Shopping Center, a commercial area with bars, restaurants, supermarkets, banks, leisure areas and much more. This quiet urbanization has several saltwater pools and well-kept tropical gardens. When you visit this apartment, you will be struck by its spacious rooms, it has 197 square meters, distributed in 3 large bedrooms, 3 full bathrooms, a living-dining room, a fully equipped kitchen plus its large laundry room, and a large terrace on the which can be enjoyed both summer and winter. In addition, the house has some extras such as hot / cold air conditioning, fitted wardrobes, elevator... A garage space and a storage room, both large, are also included in the price. The Terrazas de Santa María urbanization is located just 4 minutes by car from the beach, 3 minutes from services, 20 minutes from Puerto Banus, 13 minutes from the center of Marbella and 35 minutes from Malaga airport. In addition, very close to this house, less than 10 minutes away, you can enjoy various top-level golf courses such as Santa María Golf, Rio Real Golf, Santa Clara Golf and Cabopino Golf. Too many properties to choose from? Don't waste your time searching! We do it for you. Finding the house you imagine is not something you do every day, we do!