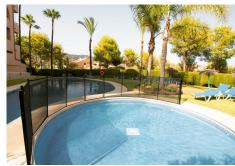

R4396876

REF# R4396876 570.000 €

| BEDS | BATHS | BUILT  |
|------|-------|--------|
| 3    | 3     | 197 m² |

You will love this exclusive property with a warm and modern touch in the well-known Terrazas de Santa María urbanization in the Elviria area. The urbanization is located next to the Santa María golf course and close to the Elviria Shopping Center, a commercial area with bars, restaurants, supermarkets, banks, leisure areas and much more. This quiet urbanization has several saltwater pools and well-kept tropical gardens. When you visit this apartment, you will be struck by its spacious rooms, it has 197 square meters, distributed in 3 large bedrooms, 3 full bathrooms, a living-dining room, a fully equipped kitchen plus its large laundry room, and a large terrace on the which can be enjoyed both summer and winter. In addition, the house has some extras such as hot / cold air conditioning, fitted wardrobes, elevator... A garage space and a storage room, both large, are also included in the price. The Terrazas de Santa María urbanization is located just 4 minutes by car from the beach, 3 minutes from services, 20 minutes from Puerto Banus, 13 minutes from the center of Marbella and 35 minutes from Malaga airport. In addition, very close to this house, less than 10 minutes away, you can enjoy various top-level golf courses such as Santa María Golf, Rio Real Golf, Santa Clara Golf and Cabopino Golf. Too many properties to choose from? Don't waste your time searching! We do it for you. Finding the house you imagine is not something you do every day, we do!