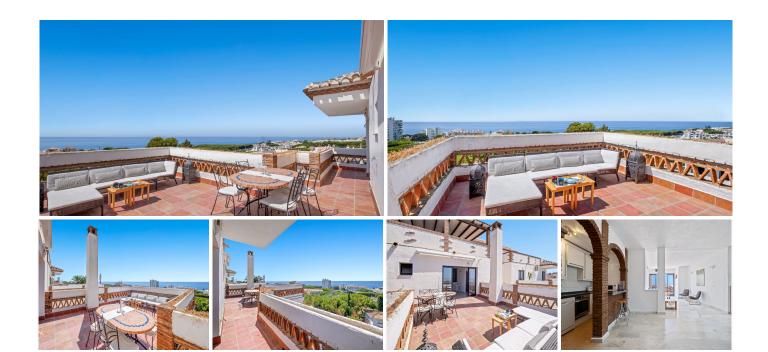

It features 4 bright and spacious bedrooms 3 full bathrooms a fully furnished and equipped kitchen and a large living-dining area with direct access to a magnificent private terrace where you can enjoy panoramic views of the sea and the coastal surroundings

In addition it includes a second terrace integrated into the living room providing even more natural light and space as well as a seamless connection to the outdoors making it a versatile area ideal for relaxing or entertaining

The main terrace is designed for outdoor living and leisure with a dining area and a chill-out corner with sofas perfect for enjoying the sunny climate all year round

The apartment also boasts marble floors a cozy fireplace and is situated in a peaceful residential area just minutes away from shops restaurants beaches and golf courses