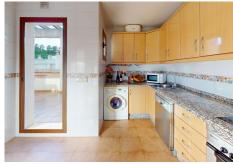

R4926034

REF# R4926034 249.000 €

| BEDS | BATHS | BUILT | TERRACE |
|------|-------|-------|---------|
| 1    | 1     | 60 m² | 125 m²  |

Unique Penthouse with Large Terrace, Garage, and Storage Room Discover this exclusive one-bedroom penthouse, designed for those who value comfort, style, and attention to detail, located in a peaceful and well-connected residential area. This stunning property offers: Bright and spacious living room: A cozy space to unwind or entertain guests. Fully equipped independent kitchen: Perfect for cooking enthusiasts, ready for your favorite recipes. Bedroom with en-suite bathroom: Your private retreat, ensuring comfort and privacy. The highlight of this home is the 125 m² U-shaped terrace. With plenty of space to tailor to your needs, you can create: A chill-out corner to relax outdoors. A sunbathing area to enjoy the warm weather. An outdoor dining space for unforgettable summer evenings. Extras that make it stand out: Covered parking space: Say goodbye to parking hassles; your car will always be secure. Spacious storage room: Keep everything you need organized without cluttering your living space. Central air conditioning and electric shutters: For ultimate comfort and convenience. Located near the A7 and AP7 highways, this penthouse offers quick access to the entire region, with supermarkets, shops, and restaurants just a short walk away. If you're looking for a stylish home that combines functionality with special features to enhance your daily life, this is the one for you. Interested? Contact us for more information or to arrange a visit. Your new home is waiting!