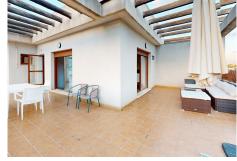

R4926034

REF# R4926034 249.000 €

| BEDS | BATHS | BUILT | TERRACE |
|------|-------|-------|---------|
| 1    | 1     | 60 m² | 125 m²  |

Unique Penthouse with Large Terrace, Garage, and Storage Room Discover this exclusive one-bedroom penthouse, designed for those who value comfort, style, and attention to detail, located in a peaceful and well-connected residential area. This stunning property offers: Bright and spacious living room: A cozy space to unwind or entertain guests. Fully equipped independent kitchen: Perfect for cooking enthusiasts, ready for your favorite recipes. Bedroom with en-suite bathroom: Your private retreat, ensuring comfort and privacy. The highlight of this home is the 125 m² U-shaped terrace. With plenty of space to tailor to your needs, you can create: A chill-out corner to relax outdoors. A sunbathing area to enjoy the warm weather. An outdoor dining space for unforgettable summer evenings. Extras that make it stand out: Covered parking space: Say goodbye to parking hassles; your car will always be secure. Spacious storage room: Keep everything you need organized without cluttering your living space. Central air conditioning and electric shutters: For ultimate comfort and convenience. Located near the A7 and AP7 highways, this penthouse offers quick access to the entire region, with supermarkets, shops, and restaurants just a short walk away. If you're looking for a stylish home that combines functionality with special features to enhance your daily life, this is the one for you. Interested? Contact us for more information or to arrange a visit. Your new home is waiting!