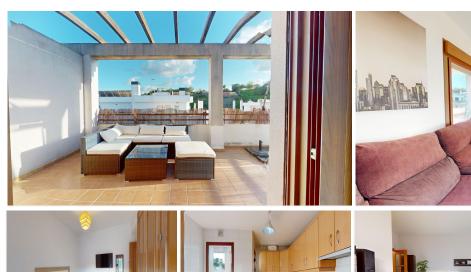

R4926034

REF# R4926034 249.000 €

| BEDS | BATHS | BUILT | TERRACE |
|------|-------|-------|---------|
| 1    | 1     | 60 m² | 125 m²  |

Unique Penthouse with Large Terrace, Garage, and Storage Room Discover this exclusive one-bedroom penthouse, designed for those who value comfort, style, and attention to detail, located in a peaceful and well-connected residential area. This stunning property offers: Bright and spacious living room: A cozy space to unwind or entertain guests. Fully equipped independent kitchen: Perfect for cooking enthusiasts, ready for your favorite recipes. Bedroom with en-suite bathroom: Your private retreat, ensuring comfort and privacy. The highlight of this home is the 125 m² U-shaped terrace. With plenty of space to tailor to your needs, you can create: A chill-out corner to relax outdoors. A sunbathing area to enjoy the warm weather. An outdoor dining space for unforgettable summer evenings. Extras that make it stand out: Covered parking space: Say goodbye to parking hassles; your car will always be secure. Spacious storage room: Keep everything you need organized without cluttering your living space. Central air conditioning and electric shutters: For ultimate comfort and convenience. Located near the A7 and AP7 highways, this penthouse offers quick access to the entire region, with supermarkets, shops, and restaurants just a short walk away. If you're looking for a stylish home that combines functionality with special features to enhance your daily life, this is the one for you. Interested? Contact us for more information or to arrange a visit. Your new home is waiting!