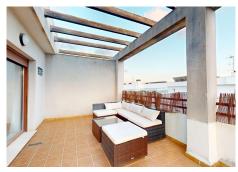

R4926034

REF# R4926034 249.000 €

| BEDS | BATHS | BUILT | TERRACE |
|------|-------|-------|---------|
| 1    | 1     | 60 m² | 125 m²  |

Unique Penthouse with Large Terrace, Garage, and Storage Room Discover this exclusive one-bedroom penthouse, designed for those who value comfort, style, and attention to detail, located in a peaceful and well-connected residential area. This stunning property offers: Bright and spacious living room: A cozy space to unwind or entertain guests. Fully equipped independent kitchen: Perfect for cooking enthusiasts, ready for your favorite recipes. Bedroom with en-suite bathroom: Your private retreat, ensuring comfort and privacy. The highlight of this home is the 125 m² U-shaped terrace. With plenty of space to tailor to your needs, you can create: A chill-out corner to relax outdoors. A sunbathing area to enjoy the warm weather. An outdoor dining space for unforgettable summer evenings. Extras that make it stand out: Covered parking space: Say goodbye to parking hassles; your car will always be secure. Spacious storage room: Keep everything you need organized without cluttering your living space. Central air conditioning and electric shutters: For ultimate comfort and convenience. Located near the A7 and AP7 highways, this penthouse offers quick access to the entire region, with supermarkets, shops, and restaurants just a short walk away. If you're looking for a stylish home that combines functionality with special features to enhance your daily life, this is the one for you. Interested? Contact us for more information or to arrange a visit. Your new home is waiting!