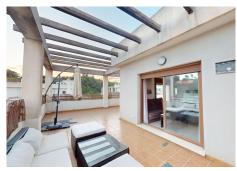

R4926034

REF# R4926034 249.000 €

| BEDS | BATHS | BUILT | TERRACE |
|------|-------|-------|---------|
| 1    | 1     | 60 m² | 125 m²  |

Unique Penthouse with Large Terrace, Garage, and Storage Room Discover this exclusive one-bedroom penthouse, designed for those who value comfort, style, and attention to detail, located in a peaceful and well-connected residential area. This stunning property offers: Bright and spacious living room: A cozy space to unwind or entertain guests. Fully equipped independent kitchen: Perfect for cooking enthusiasts, ready for your favorite recipes. Bedroom with en-suite bathroom: Your private retreat, ensuring comfort and privacy. The highlight of this home is the 125 m² U-shaped terrace. With plenty of space to tailor to your needs, you can create: A chill-out corner to relax outdoors. A sunbathing area to enjoy the warm weather. An outdoor dining space for unforgettable summer evenings. Extras that make it stand out: Covered parking space: Say goodbye to parking hassles; your car will always be secure. Spacious storage room: Keep everything you need organized without cluttering your living space. Central air conditioning and electric shutters: For ultimate comfort and convenience. Located near the A7 and AP7 highways, this penthouse offers quick access to the entire region, with supermarkets, shops, and restaurants just a short walk away. If you're looking for a stylish home that combines functionality with special features to enhance your daily life, this is the one for you. Interested? Contact us for more information or to arrange a visit. Your new home is waiting!