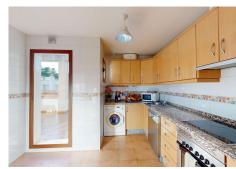

R4926034

REF# R4926034 249.000 €

| BEDS | BATHS | BUILT | TERRACE |
|------|-------|-------|---------|
| 1    | 1     | 60 m² | 125 m²  |

Unique Penthouse with Large Terrace, Garage, and Storage Room Discover this exclusive one-bedroom penthouse, designed for those who value comfort, style, and attention to detail, located in a peaceful and well-connected residential area. This stunning property offers: Bright and spacious living room: A cozy space to unwind or entertain guests. Fully equipped independent kitchen: Perfect for cooking enthusiasts, ready for your favorite recipes. Bedroom with en-suite bathroom: Your private retreat, ensuring comfort and privacy. The highlight of this home is the 125 m² U-shaped terrace. With plenty of space to tailor to your needs, you can create: A chill-out corner to relax outdoors. A sunbathing area to enjoy the warm weather. An outdoor dining space for unforgettable summer evenings. Extras that make it stand out: Covered parking space: Say goodbye to parking hassles; your car will always be secure. Spacious storage room: Keep everything you need organized without cluttering your living space. Central air conditioning and electric shutters: For ultimate comfort and convenience. Located near the A7 and AP7 highways, this penthouse offers quick access to the entire region, with supermarkets, shops, and restaurants just a short walk away. If you're looking for a stylish home that combines functionality with special features to enhance your daily life, this is the one for you. Interested? Contact us for more information or to arrange a visit. Your new home is waiting!