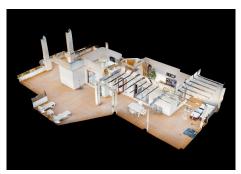

R4926034

REF# R4926034 249.000 €

| BEDS | BATHS | BUILT | TERRACE |
|------|-------|-------|---------|
| 1    | 1     | 60 m² | 125 m²  |

Unique Penthouse with Large Terrace, Garage, and Storage Room Discover this exclusive one-bedroom penthouse, designed for those who value comfort, style, and attention to detail, located in a peaceful and well-connected residential area. This stunning property offers: Bright and spacious living room: A cozy space to unwind or entertain guests. Fully equipped independent kitchen: Perfect for cooking enthusiasts, ready for your favorite recipes. Bedroom with en-suite bathroom: Your private retreat, ensuring comfort and privacy. The highlight of this home is the 125 m² U-shaped terrace. With plenty of space to tailor to your needs, you can create: A chill-out corner to relax outdoors. A sunbathing area to enjoy the warm weather. An outdoor dining space for unforgettable summer evenings. Extras that make it stand out: Covered parking space: Say goodbye to parking hassles; your car will always be secure. Spacious storage room: Keep everything you need organized without cluttering your living space. Central air conditioning and electric shutters: For ultimate comfort and convenience. Located near the A7 and AP7 highways, this penthouse offers quick access to the entire region, with supermarkets, shops, and restaurants just a short walk away. If you're looking for a stylish home that combines functionality with special features to enhance your daily life, this is the one for you. Interested? Contact us for more information or to arrange a visit. Your new home is waiting!