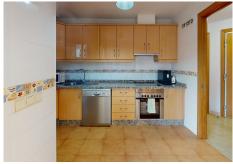

R4926034

REF# R4926034 249.000 €

| BEDS | BATHS | BUILT | TERRACE |
|------|-------|-------|---------|
| 1    | 1     | 60 m² | 125 m²  |

Unique Penthouse with Large Terrace, Garage, and Storage Room Discover this exclusive one-bedroom penthouse, designed for those who value comfort, style, and attention to detail, located in a peaceful and well-connected residential area. This stunning property offers: Bright and spacious living room: A cozy space to unwind or entertain guests. Fully equipped independent kitchen: Perfect for cooking enthusiasts, ready for your favorite recipes. Bedroom with en-suite bathroom: Your private retreat, ensuring comfort and privacy. The highlight of this home is the 125 m² U-shaped terrace. With plenty of space to tailor to your needs, you can create: A chill-out corner to relax outdoors. A sunbathing area to enjoy the warm weather. An outdoor dining space for unforgettable summer evenings. Extras that make it stand out: Covered parking space: Say goodbye to parking hassles; your car will always be secure. Spacious storage room: Keep everything you need organized without cluttering your living space. Central air conditioning and electric shutters: For ultimate comfort and convenience. Located near the A7 and AP7 highways, this penthouse offers quick access to the entire region, with supermarkets, shops, and restaurants just a short walk away. If you're looking for a stylish home that combines functionality with special features to enhance your daily life, this is the one for you. Interested? Contact us for more information or to arrange a visit. Your new home is waiting!