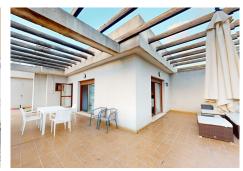

R4926034

REF# R4926034 249.000 €

| BEDS | BATHS | BUILT | TERRACE |
|------|-------|-------|---------|
| 1    | 1     | 60 m² | 125 m²  |

Unique Penthouse with Large Terrace, Garage, and Storage Room Discover this exclusive one-bedroom penthouse, designed for those who value comfort, style, and attention to detail, located in a peaceful and well-connected residential area. This stunning property offers: Bright and spacious living room: A cozy space to unwind or entertain guests. Fully equipped independent kitchen: Perfect for cooking enthusiasts, ready for your favorite recipes. Bedroom with en-suite bathroom: Your private retreat, ensuring comfort and privacy. The highlight of this home is the 125 m² U-shaped terrace. With plenty of space to tailor to your needs, you can create: A chill-out corner to relax outdoors. A sunbathing area to enjoy the warm weather. An outdoor dining space for unforgettable summer evenings. Extras that make it stand out: Covered parking space: Say goodbye to parking hassles; your car will always be secure. Spacious storage room: Keep everything you need organized without cluttering your living space. Central air conditioning and electric shutters: For ultimate comfort and convenience. Located near the A7 and AP7 highways, this penthouse offers quick access to the entire region, with supermarkets, shops, and restaurants just a short walk away. If you're looking for a stylish home that combines functionality with special features to enhance your daily life, this is the one for you. Interested? Contact us for more information or to arrange a visit. Your new home is waiting!