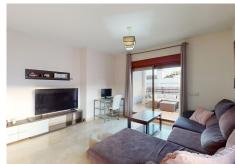

R4926034

REF# R4926034 249.000 €

| BEDS | BATHS | BUILT | TERRACE |
|------|-------|-------|---------|
| 1    | 1     | 60 m² | 125 m²  |

Unique Penthouse with Large Terrace, Garage, and Storage Room Discover this exclusive one-bedroom penthouse, designed for those who value comfort, style, and attention to detail, located in a peaceful and well-connected residential area. This stunning property offers: Bright and spacious living room: A cozy space to unwind or entertain guests. Fully equipped independent kitchen: Perfect for cooking enthusiasts, ready for your favorite recipes. Bedroom with en-suite bathroom: Your private retreat, ensuring comfort and privacy. The highlight of this home is the 125 m² U-shaped terrace. With plenty of space to tailor to your needs, you can create: A chill-out corner to relax outdoors. A sunbathing area to enjoy the warm weather. An outdoor dining space for unforgettable summer evenings. Extras that make it stand out: Covered parking space: Say goodbye to parking hassles; your car will always be secure. Spacious storage room: Keep everything you need organized without cluttering your living space. Central air conditioning and electric shutters: For ultimate comfort and convenience. Located near the A7 and AP7 highways, this penthouse offers quick access to the entire region, with supermarkets, shops, and restaurants just a short walk away. If you're looking for a stylish home that combines functionality with special features to enhance your daily life, this is the one for you. Interested? Contact us for more information or to arrange a visit. Your new home is waiting!