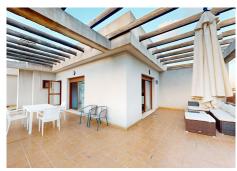

R4926034

REF# R4926034 249.000 €

| BEDS | BATHS | BUILT | TERRACE |
|------|-------|-------|---------|
| 1    | 1     | 60 m² | 125 m²  |

Unique Penthouse with Large Terrace, Garage, and Storage Room Discover this exclusive one-bedroom penthouse, designed for those who value comfort, style, and attention to detail, located in a peaceful and well-connected residential area. This stunning property offers: Bright and spacious living room: A cozy space to unwind or entertain guests. Fully equipped independent kitchen: Perfect for cooking enthusiasts, ready for your favorite recipes. Bedroom with en-suite bathroom: Your private retreat, ensuring comfort and privacy. The highlight of this home is the 125 m² U-shaped terrace. With plenty of space to tailor to your needs, you can create: A chill-out corner to relax outdoors. A sunbathing area to enjoy the warm weather. An outdoor dining space for unforgettable summer evenings. Extras that make it stand out: Covered parking space: Say goodbye to parking hassles; your car will always be secure. Spacious storage room: Keep everything you need organized without cluttering your living space. Central air conditioning and electric shutters: For ultimate comfort and convenience. Located near the A7 and AP7 highways, this penthouse offers quick access to the entire region, with supermarkets, shops, and restaurants just a short walk away. If you're looking for a stylish home that combines functionality with special features to enhance your daily life, this is the one for you. Interested? Contact us for more information or to arrange a visit. Your new home is waiting!