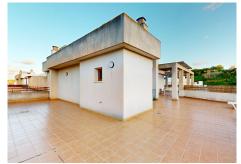

R4926034

REF# R4926034 249.000 €

| BEDS | BATHS | BUILT | TERRACE |
|------|-------|-------|---------|
| 1    | 1     | 60 m² | 125 m²  |

Unique Penthouse with Large Terrace, Garage, and Storage Room Discover this exclusive one-bedroom penthouse, designed for those who value comfort, style, and attention to detail, located in a peaceful and well-connected residential area. This stunning property offers: Bright and spacious living room: A cozy space to unwind or entertain guests. Fully equipped independent kitchen: Perfect for cooking enthusiasts, ready for your favorite recipes. Bedroom with en-suite bathroom: Your private retreat, ensuring comfort and privacy. The highlight of this home is the 125 m² U-shaped terrace. With plenty of space to tailor to your needs, you can create: A chill-out corner to relax outdoors. A sunbathing area to enjoy the warm weather. An outdoor dining space for unforgettable summer evenings. Extras that make it stand out: Covered parking space: Say goodbye to parking hassles; your car will always be secure. Spacious storage room: Keep everything you need organized without cluttering your living space. Central air conditioning and electric shutters: For ultimate comfort and convenience. Located near the A7 and AP7 highways, this penthouse offers quick access to the entire region, with supermarkets, shops, and restaurants just a short walk away. If you're looking for a stylish home that combines functionality with special features to enhance your daily life, this is the one for you. Interested? Contact us for more information or to arrange a visit. Your new home is waiting!