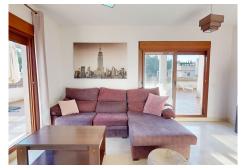

R4926034

REF# R4926034 249.000 €

| BEDS | BATHS | BUILT | TERRACE |
|------|-------|-------|---------|
| 1    | 1     | 60 m² | 125 m²  |

Unique Penthouse with Large Terrace, Garage, and Storage Room Discover this exclusive one-bedroom penthouse, designed for those who value comfort, style, and attention to detail, located in a peaceful and well-connected residential area. This stunning property offers: Bright and spacious living room: A cozy space to unwind or entertain guests. Fully equipped independent kitchen: Perfect for cooking enthusiasts, ready for your favorite recipes. Bedroom with en-suite bathroom: Your private retreat, ensuring comfort and privacy. The highlight of this home is the 125 m² U-shaped terrace. With plenty of space to tailor to your needs, you can create: A chill-out corner to relax outdoors. A sunbathing area to enjoy the warm weather. An outdoor dining space for unforgettable summer evenings. Extras that make it stand out: Covered parking space: Say goodbye to parking hassles; your car will always be secure. Spacious storage room: Keep everything you need organized without cluttering your living space. Central air conditioning and electric shutters: For ultimate comfort and convenience. Located near the A7 and AP7 highways, this penthouse offers quick access to the entire region, with supermarkets, shops, and restaurants just a short walk away. If you're looking for a stylish home that combines functionality with special features to enhance your daily life, this is the one for you. Interested? Contact us for more information or to arrange a visit. Your new home is waiting!