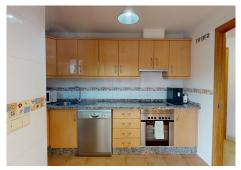

R4926034

REF# R4926034 249.000 €

| BEDS | BATHS | BUILT | TERRACE |
|------|-------|-------|---------|
| 1    | 1     | 60 m² | 125 m²  |

Unique Penthouse with Large Terrace, Garage, and Storage Room Discover this exclusive one-bedroom penthouse, designed for those who value comfort, style, and attention to detail, located in a peaceful and well-connected residential area. This stunning property offers: Bright and spacious living room: A cozy space to unwind or entertain guests. Fully equipped independent kitchen: Perfect for cooking enthusiasts, ready for your favorite recipes. Bedroom with en-suite bathroom: Your private retreat, ensuring comfort and privacy. The highlight of this home is the 125 m² U-shaped terrace. With plenty of space to tailor to your needs, you can create: A chill-out corner to relax outdoors. A sunbathing area to enjoy the warm weather. An outdoor dining space for unforgettable summer evenings. Extras that make it stand out: Covered parking space: Say goodbye to parking hassles; your car will always be secure. Spacious storage room: Keep everything you need organized without cluttering your living space. Central air conditioning and electric shutters: For ultimate comfort and convenience. Located near the A7 and AP7 highways, this penthouse offers quick access to the entire region, with supermarkets, shops, and restaurants just a short walk away. If you're looking for a stylish home that combines functionality with special features to enhance your daily life, this is the one for you. Interested? Contact us for more information or to arrange a visit. Your new home is waiting!