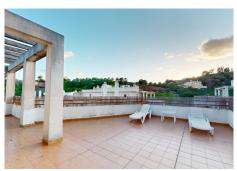

R4926034

REF# R4926034 249.000 €

| BEDS | BATHS | BUILT | TERRACE |
|------|-------|-------|---------|
| 1    | 1     | 60 m² | 125 m²  |

Unique Penthouse with Large Terrace, Garage, and Storage Room Discover this exclusive one-bedroom penthouse, designed for those who value comfort, style, and attention to detail, located in a peaceful and well-connected residential area. This stunning property offers: Bright and spacious living room: A cozy space to unwind or entertain guests. Fully equipped independent kitchen: Perfect for cooking enthusiasts, ready for your favorite recipes. Bedroom with en-suite bathroom: Your private retreat, ensuring comfort and privacy. The highlight of this home is the 125 m² U-shaped terrace. With plenty of space to tailor to your needs, you can create: A chill-out corner to relax outdoors. A sunbathing area to enjoy the warm weather. An outdoor dining space for unforgettable summer evenings. Extras that make it stand out: Covered parking space: Say goodbye to parking hassles; your car will always be secure. Spacious storage room: Keep everything you need organized without cluttering your living space. Central air conditioning and electric shutters: For ultimate comfort and convenience. Located near the A7 and AP7 highways, this penthouse offers quick access to the entire region, with supermarkets, shops, and restaurants just a short walk away. If you're looking for a stylish home that combines functionality with special features to enhance your daily life, this is the one for you. Interested? Contact us for more information or to arrange a visit. Your new home is waiting!