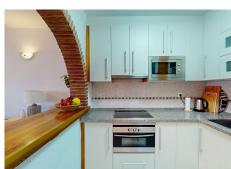

It has 2 spacious bedrooms, a complete bathroom, and an updated kitchen that connects to the living room through a serving hatch, ideal to integrate it and create an open and modern space. All west facing, which guarantees natural light in the afternoon and sunsets on the terrace.