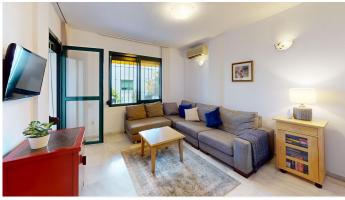

It has 2 spacious bedrooms, a complete bathroom, and an updated kitchen that connects to the living room through a serving hatch, ideal to integrate it and create an open and modern space. All west facing, which guarantees natural light in the afternoon and sunsets on the terrace.