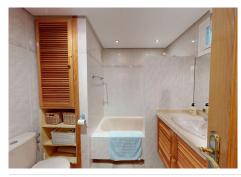

It has 2 spacious bedrooms, a complete bathroom, and an updated kitchen that connects to the living room through a serving hatch, ideal to integrate it and create an open and modern space. All west facing, which guarantees natural light in the afternoon and sunsets on the terrace.