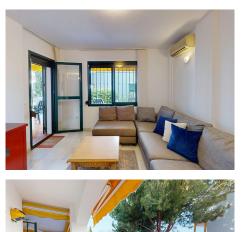

It has 2 spacious bedrooms, a complete bathroom, and an updated kitchen that connects to the living room through a serving hatch, ideal to integrate it and create an open and modern space. All west facing, which guarantees natural light in the afternoon and sunsets on the terrace.

The jewel of the flat is its private terrace: spacious, partially covered, with direct access to a large sunny swimming pool. Perfect for those who value the outdoor lifestyle.

Just a few steps from the Parque de la Paloma, the beach and the train station in the centre of Arroyo. Here you don't need a car to get around.