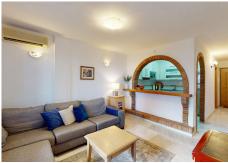

It has 2 spacious bedrooms, a complete bathroom, and an updated kitchen that connects to the living room through a serving hatch, ideal to integrate it and create an open and modern space. All west facing, which guarantees natural light in the afternoon and sunsets on the terrace.