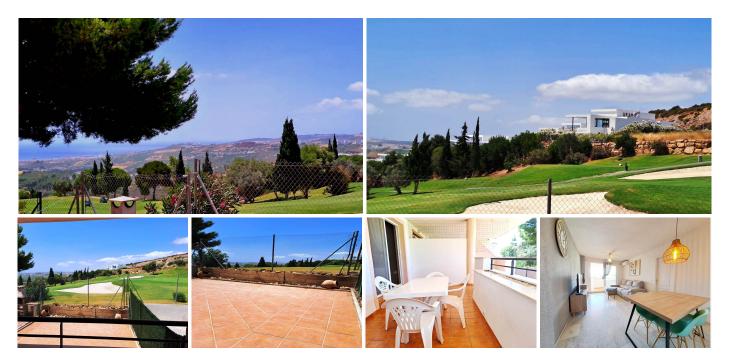

## R4784410 Casares Playa REF# R4784410 230.000 €

| BEDS | BATHS | BUILT  | TERRACE |
|------|-------|--------|---------|
| 3    | 2     | 120 m² | 60 m²   |

3-bedroom flat with double terrace and large basement with window, ideal for creating an independent studio, on the front line of the golf course and with side sea views. Located on the ground floor of a complex surrounded by the Doña Julia and Finca de Cortesin golf courses, this flat consists of an entrance corridor, an independent kitchen with patio, three bedrooms with built-in wardrobes, two full bathrooms, one of which is en suite with the master bedroom, a living room opening onto a covered terrace of +/- 20m2 with access to the uncovered lower terrace of +/- 45m2, ideal for a jacuzzi area, BBQ, etc. A staircase leads to the huge basement of +/- 45m2, which can easily be converted into a studio. A staircase leads down to the huge basement of around 45m2, which could easily be converted into an independent studio, while retaining a cellar space for storage. The flat requires some refreshment and decoration to suit your taste, but is ready to move into. Everything is functional and the property is sold furnished. It also has a basement parking space. Situated in an urbanisation with a swimming pool, this south-west-facing flat offers many advantages for its price. The area offers magnificent views and peace and quiet, just a 5-minute drive from the beaches and the charming town of Sabinillas, where you'll find a variety of beach bars, restaurants and supermarkets ..... Everything a town has to offer.