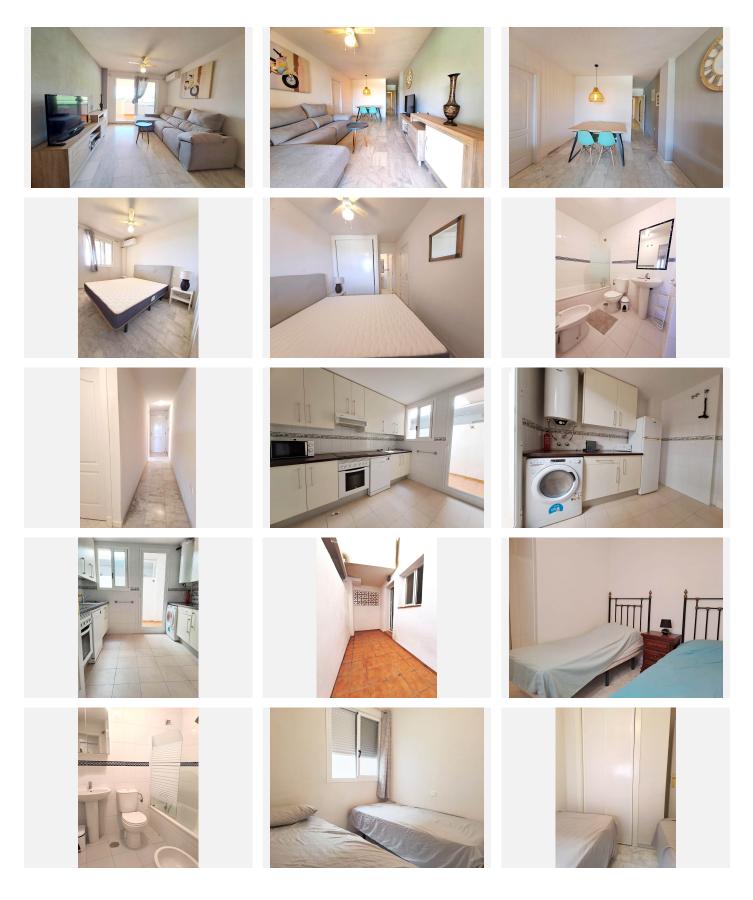

## R4784410 Casares Playa REF# R4784410 230.000 €

| BEDS | BATHS | BUILT  | TERRACE |
|------|-------|--------|---------|
| 3    | 2     | 120 m² | 60 m²   |

3-bedroom flat with double terrace and large basement with window, ideal for creating an independent studio, on the front line of the golf course and with side sea views. Located on the ground floor of a complex surrounded by the Doña Julia and Finca de Cortesin golf courses, this flat consists of an entrance corridor, an independent kitchen with patio, three bedrooms with built-in wardrobes, two full bathrooms, one of which is en suite with the master bedroom, a living room opening onto a covered terrace of +/- 20m2 with access to the uncovered lower terrace of +/- 45m2, ideal for a jacuzzi area, BBQ, etc. A staircase leads to the huge basement of +/- 45m2, which can easily be converted into a studio. A staircase leads down to the huge basement of around 45m2, which could easily be converted into an independent studio, while retaining a cellar space for storage. The flat requires some refreshment and decoration to suit your taste, but is ready to move into. Everything is functional and the property is sold furnished. It also has a basement parking space. Situated in an urbanisation with a swimming pool, this south-west-facing flat offers many advantages for its price. The area offers magnificent views and peace and quiet, just a 5-minute drive from the beaches and the charming town of Sabinillas, where you'll find a variety of beach bars, restaurants and supermarkets ..... Everything a town has to offer.