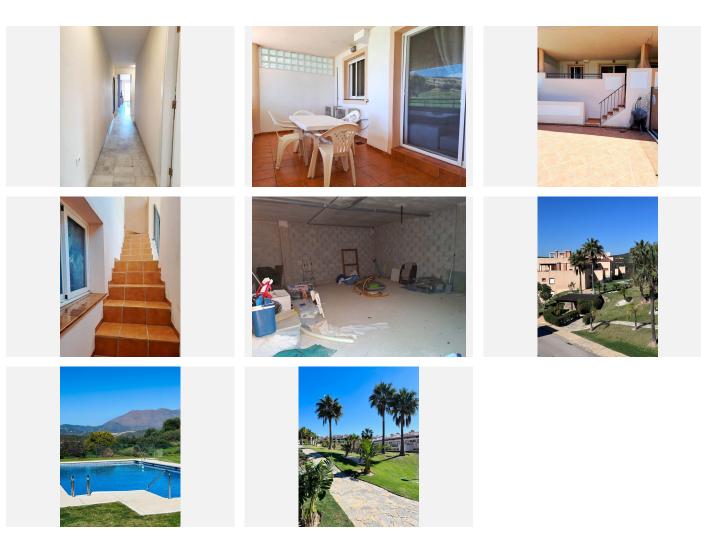

## R4784410 Casares Playa REF# R4784410 230.000 €

| BEDS | BATHS | BUILT  | TERRACE |
|------|-------|--------|---------|
| 3    | 2     | 120 m² | 60 m²   |

3-bedroom flat with double terrace and large basement with window, ideal for creating an independent studio, on the front line of the golf course and with side sea views. Located on the ground floor of a complex surrounded by the Doña Julia and Finca de Cortesin golf courses, this flat consists of an entrance corridor, an independent kitchen with patio, three bedrooms with built-in wardrobes, two full bathrooms, one of which is en suite with the master bedroom, a living room opening onto a covered terrace of +/- 20m2 with access to the uncovered lower terrace of +/- 45m2, ideal for a jacuzzi area, BBQ, etc. A staircase leads to the huge basement of +/- 45m2, which can easily be converted into a studio. A staircase leads down to the huge basement of around 45m2, which could easily be converted into an independent studio, while retaining a cellar space for storage. The flat requires some refreshment and decoration to suit your taste, but is ready to move into. Everything is functional and the property is sold furnished. It also has a basement parking space. Situated in an urbanisation with a swimming pool, this south-west-facing flat offers many advantages for its price. The area offers magnificent views and peace and quiet, just a 5-minute drive from the beaches and the charming town of Sabinillas, where you'll find a variety of beach bars, restaurants and supermarkets ..... Everything a town has to offer.