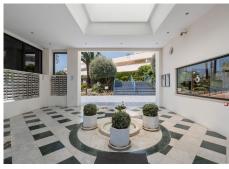

The apartment with an open and bright floorplan features two bedrooms, built-in AC, and generous storage. There are also two bathrooms, one with a shower and the other with a bathtub. In the living room, a sofa bed offers additional sleeping space, making the layout flexible for both families and guests.