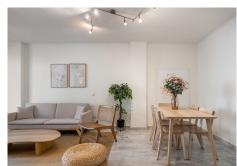

The apartment with an open and bright floorplan features two bedrooms, built-in AC, and generous storage. There are also two bathrooms, one with a shower and the other with a bathtub. In the living room, a sofa bed offers additional sleeping space, making the layout flexible for both families and guests.

One of the main highlights is the large private terrace, equipped with a barbecue, dining area, and sun loungers, ideal for relaxing or entertaining. The home is sold fully furnished and has been updated almost throughout, including new plumbing and electrical installations. The gated community is family friendly and offers large green spaces, three swimming pools (including a saltwater pool and a children's pool), as well as a playground and access to football, basketball, and paddle courts.