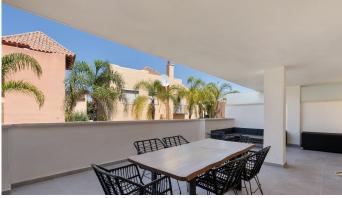

One of the main highlights is the large private terrace, equipped with a barbecue, dining area, and sun loungers, ideal for relaxing or entertaining. The home is sold fully furnished and has been updated almost throughout, including new plumbing and electrical installations. The gated community is family friendly and offers large green spaces, three swimming pools (including a saltwater pool and a children's pool), as well as a playground and access to football, basketball, and paddle courts.