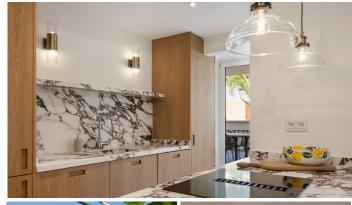

The apartment with an open and bright floorplan features two bedrooms, built-in AC, and generous storage. There are also two bathrooms, one with a shower and the other with a bathtub. In the living room, a sofa bed offers additional sleeping space, making the layout flexible for both families and guests.

The renovation of the apartment was finished in February 2025.