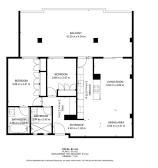

The apartment with an open and bright floorplan features two bedrooms, built-in AC, and generous storage. There are also two bathrooms, one with a shower and the other with a bathtub. In the living room, a sofa bed offers additional sleeping space, making the layout flexible for both families and guests.