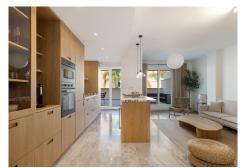

The apartment with an open and bright floorplan features two bedrooms, built-in AC, and generous storage. There are also two bathrooms, one with a shower and the other with a bathtub. In the living room, a sofa bed offers additional sleeping space, making the layout flexible for both families and guests.

+34 951 123 083 | +44 (0)330 179 8687 | info@idiliqestates.com Local 28, Edificio D, Centro de Negocios Puerta de Banús, N-340, Km 175, 29660 Nueva Andlaucia

Other practical features include: Fiber internet, Smart TV, and good spaces for remote work. Fully equipped kitchen with oven, stove dishwasher, washing machine, wine cooler, and espresso machine. Private garage space and storage with elevator access to the apartment. Easy access to the beach, restaurants, supermarkets, golf, tennis, and a huge sport center with several padel courts and much more.