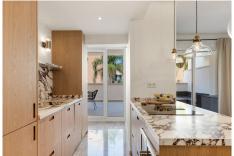

+34 951 123 083 | +44 (0)330 179 8687 | info@idiliqestates.com Local 28, Edificio D, Centro de Negocios Puerta de Banús, N-340, Km 175, 29660 Nueva Andlaucia

Other practical features include: Fiber internet, Smart TV, and good spaces for remote work. Fully equipped kitchen with oven, stove dishwasher, washing machine, wine cooler, and espresso machine. Private garage space and storage with elevator access to the apartment. Easy access to the beach, restaurants, supermarkets, golf, tennis, and a huge sport center with several padel courts and much more.