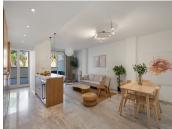

The apartment with an open and bright floorplan features two bedrooms, built-in AC, and generous storage. There are also two bathrooms, one with a shower and the other with a bathtub. In the living room, a sofa bed offers additional sleeping space, making the layout flexible for both families and guests.

One of the main highlights is the large private terrace, equipped with a barbecue, dining area, and sun loungers, ideal for relaxing or entertaining. The home is sold fully furnished and has been updated almost throughout, including new plumbing and electrical installations. The gated community is family friendly and offers large green spaces, three swimming pools (including a saltwater pool and a children's pool), as well as a playground and access to football, basketball, and paddle courts.