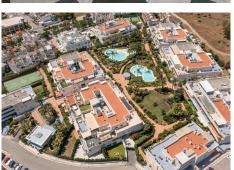

One of the main highlights is the large private terrace, equipped with a barbecue, dining area, and sun loungers, ideal for relaxing or entertaining. The home is sold fully furnished and has been updated almost throughout, including new plumbing and electrical installations. The gated community is family friendly and offers large green spaces, three swimming pools (including a saltwater pool and a children's pool), as well as a playground and access to football, basketball, and paddle courts.