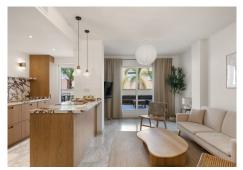

The apartment with an open and bright floorplan features two bedrooms, built-in AC, and generous storage. There are also two bathrooms, one with a shower and the other with a bathtub. In the living room, a sofa bed offers additional sleeping space, making the layout flexible for both families and guests.

+34 951 123 083 | +44 (0)330 179 8687 | info@idiliqestates.com Local 28, Edificio D, Centro de Negocios Puerta de Banús, N-340, Km 175, 29660 Nueva Andlaucia

Other practical features include: Fiber internet, Smart TV, and good spaces for remote work. Fully equipped kitchen with oven, stove dishwasher, washing machine, wine cooler, and espresso machine. Private garage space and storage with elevator access to the apartment. Easy access to the beach, restaurants, supermarkets, golf, tennis, and a huge sport center with several padel courts and much more.