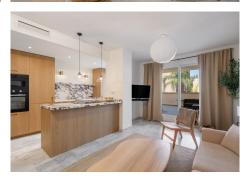

The apartment with an open and bright floorplan features two bedrooms, built-in AC, and generous storage. There are also two bathrooms, one with a shower and the other with a bathtub. In the living room, a sofa bed offers additional sleeping space, making the layout flexible for both families and guests.

+34 951 123 083 | +44 (0)330 179 8687 | info@idiliqestates.com Local 28, Edificio D, Centro de Negocios Puerta de Banús, N-340, Km 175, 29660 Nueva Andlaucia

Other practical features include: Fiber internet, Smart TV, and good spaces for remote work. Fully equipped kitchen with oven, stove dishwasher, washing machine, wine cooler, and espresso machine. Private garage space and storage with elevator access to the apartment. Easy access to the beach, restaurants, supermarkets, golf, tennis, and a huge sport center with several padel courts and much more.