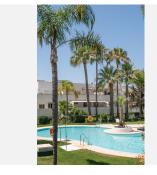

One of the main highlights is the large private terrace, equipped with a barbecue, dining area, and sun loungers, ideal for relaxing or entertaining. The home is sold fully furnished and has been updated almost throughout, including new plumbing and electrical installations. The gated community is family friendly and offers large green spaces, three swimming pools (including a saltwater pool and a children's pool), as well as a playground and access to football, basketball, and paddle courts.