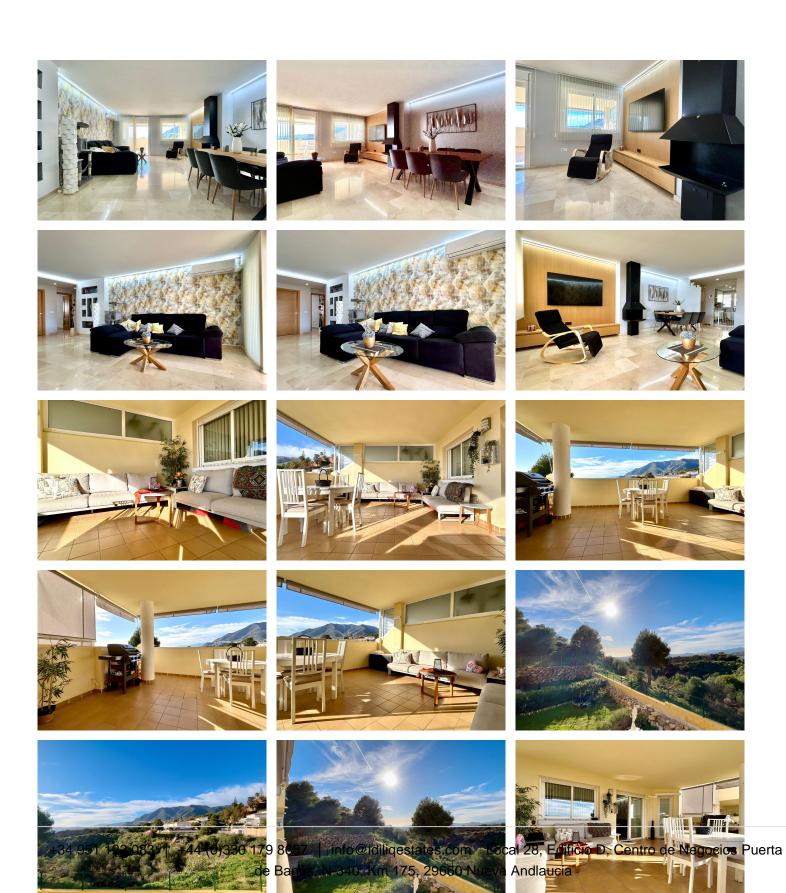

R4920682

Mijas

REF# R4920682 375.000 €

| BEDS | BATHS | BUILT  | TERRACE |
|------|-------|--------|---------|
| 3    | 3     | 123 m² | 30 m²   |

This elegant apartment has been recently renovated to offer a modern, functional and stylish environment. Located in an urbanization surrounded by nature, in the quiet and coveted area of the Sierra de Mijas, the property is strategically connected to the A7 motorway, allowing quick access to towns such as Mijas, Fuengirola and Benalmádena, as well as being just 15 minutes from the airport and 20 minutes from the center of Málaga. The apartment, designed with attention to detail, has an optimized distribution that unites the kitchen and living room in a spacious, bright and open-plan area, perfect for both daily life and social gatherings. The 3 bedrooms are spacious and are equipped with built-in wardrobes that offer great versatility. It includes 2 bathrooms, one of them en suite, as well as a practical guest toilet. The jewel of this home is its large 28 m² terrace, oriented to the afternoon sun and with clear views of the mountains, an ideal place to relax and enjoy the natural surroundings. The marble floors add a sophisticated touch, while the double-glazed windows guarantee thermal and acoustic comfort at all times. Located in a private community, it has a video surveillance system that ensures the tranquility of its residents, the property has a parking space included in the price. The well-maintained urbanization stands out for its natural and safe environment, offering a perfect balance between privacy and accessibility to services. This apartment is an excellent option for those seeking a modern home, well located and surrounded by a privileged natural