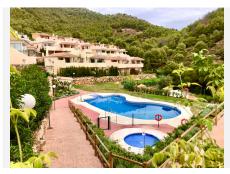

R4920682

Mijas

REF# R4920682 375.000 €

| BEDS | BATHS | BUILT  | TERRACE |
|------|-------|--------|---------|
| 3    | 3     | 123 m² | 30 m²   |

This elegant apartment has been recently renovated to offer a modern, functional and stylish environment. Located in an urbanization surrounded by nature, in the quiet and coveted area of the Sierra de Mijas, the property is strategically connected to the A7 motorway, allowing quick access to towns such as Mijas, Fuengirola and Benalmádena, as well as being just 15 minutes from the airport and 20 minutes from the center of Málaga. The apartment, designed with attention to detail, has an optimized distribution that unites the kitchen and living room in a spacious, bright and open-plan area, perfect for both daily life and social gatherings. The 3 bedrooms are spacious and are equipped with built-in wardrobes that offer great versatility. It includes 2 bathrooms, one of them en suite, as well as a practical guest toilet. The jewel of this home is its large 28 m² terrace, oriented to the afternoon sun and with clear views of the mountains, an ideal place to relax and enjoy the natural surroundings. The marble floors add a sophisticated touch, while the double-glazed windows guarantee thermal and acoustic comfort at all times. Located in a private community, it has a video surveillance system that ensures the tranquility of its residents, the property has a parking space included in the price. The well-maintained urbanization stands out for its natural and safe environment, offering a perfect balance between privacy and accessibility to services. This apartment is an excellent option for those seeking a modern home, well located and surrounded by a privileged natural