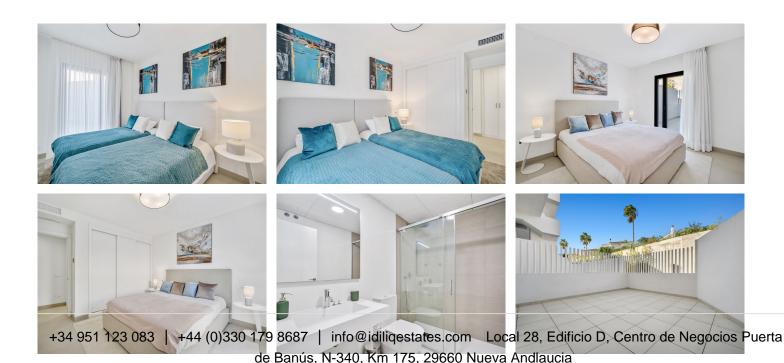

## R5044117

Calanova Golf

REF# R5044117 749.000 €

| BEDS | BATHS | BUILT  |
|------|-------|--------|
| 3    | 2     | 247 m² |

Elegant apartment with incredible sea views.

Upon entering this charming luxury apartment, you are greeted by a welcoming hall space, already showing seaview, that invites you to explore. To your right, a hallway takes you to a bathroom and two large double bedrooms, perfect for resting and relaxing. Both bedrooms have built-in wardrobes and have access to a large common terrace, ideal for enjoying the fresh air and views.

To the left of the living room is the main bedroom, a true refuge that has en-suite walk-through wardrobes and private bathroom, sea views and direct access to the terrace. It is the perfect place to disconnect and enjoy the tranquility.

+34 951 123 083 | +44 (0)330 179 8687 | info@idiliqestates.com Local 28, Edificio D, Centro de Negocios Puerta de Banús, N-340, Km 175, 29660 Nueva Andlaucia

The entire flat has underfloor heating, heat pump, alarm system and video intercom, blinds and awnings covering the entire terrace. All rooms can be individually controlled by the Airzone home automation system. This apartment also includes two underground parking spaces with easy access to the elevator and a large storage room, giving you all the comfort you need.