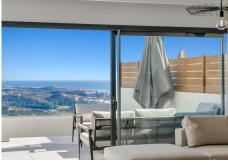

As you move forward, you will find a modern, fully equipped kitchen, which has an elegant grand island that separates it from the bright living-dining room. From here, you can delight in stunning sea views while you enjoy your meals or simply relax. But that's not all, from the bright open plan living room you have access to a spectacular private terrace which includes a swimming pool – imagine the fun and relaxing moments you can enjoy here.

To the left of the living room is the main bedroom, a true refuge that has en-suite walk-through wardrobes and private bathroom, sea views and direct access to the terrace. It is the perfect place to disconnect and enjoy the tranquility.