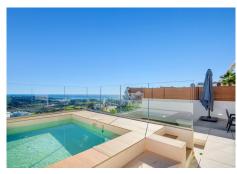

As you move forward, you will find a modern, fully equipped kitchen, which has an elegant grand island that separates it from the bright living-dining room. From here, you can delight in stunning sea views while you enjoy your meals or simply relax. But that's not all, from the bright open plan living room you have access to a spectacular private terrace which includes a swimming pool – imagine the fun and relaxing moments you can enjoy here.

To the left of the living room is the main bedroom, a true refuge that has en-suite walk-through wardrobes and private bathroom, sea views and direct access to the terrace. It is the perfect place to disconnect and enjoy the tranquility.