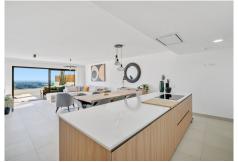

As you move forward, you will find a modern, fully equipped kitchen, which has an elegant grand island that separates it from the bright living-dining room. From here, you can delight in stunning sea views while you enjoy your meals or simply relax. But that's not all, from the bright open plan living room you have access to a spectacular private terrace which includes a swimming pool – imagine the fun and relaxing moments you can enjoy here.