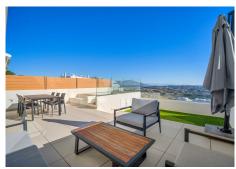

## R5044117

Calanova Golf

REF# R5044117 749.000 €

| BEDS | BATHS | BUILT  |
|------|-------|--------|
| 3    | 2     | 247 m² |

Elegant apartment with incredible sea views.

Upon entering this charming luxury apartment, you are greeted by a welcoming hall space, already showing seaview, that invites you to explore. To your right, a hallway takes you to a bathroom and two large double bedrooms, perfect for resting and relaxing. Both bedrooms have built-in wardrobes and have access to a large common terrace, ideal for enjoying the fresh air and views.

As you move forward, you will find a modern, fully equipped kitchen, which has an elegant grand island that separates it from the bright living-dining room. From here, you can delight in stunning sea views while you enjoy your meals or simply relax. But that's not all, from the bright open plan living room you have access to a spectacular private terrace which includes a swimming pool – imagine the fun and relaxing moments you can enjoy here.