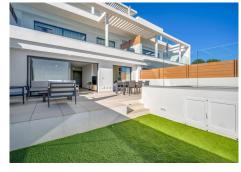

## R5044117

Calanova Golf

REF# R5044117 749.000 €

| BEDS | BATHS | BUILT  |
|------|-------|--------|
| 3    | 2     | 247 m² |

Elegant apartment with incredible sea views.

Upon entering this charming luxury apartment, you are greeted by a welcoming hall space, already showing seaview, that invites you to explore. To your right, a hallway takes you to a bathroom and two large double bedrooms, perfect for resting and relaxing. Both bedrooms have built-in wardrobes and have access to a large common terrace, ideal for enjoying the fresh air and views.

As you move forward, you will find a modern, fully equipped kitchen, which has an elegant grand island that separates it from the bright living-dining room. From here, you can delight in stunning sea views while you enjoy your meals or simply relax. But that's not all, from the bright open plan living room you have access to a spectacular private terrace which includes a swimming pool – imagine the fun and relaxing moments you can enjoy here.

The urbanization offers a range of facilities to complement this fantastic lifestyle. You can enjoy a communal infinity swimming pool, an indoor heated pool, sauna, Turkish bath, a well-equipped gym to keep you active, a golf simulator so you can practice your swing without leaving home and a gastrobar.