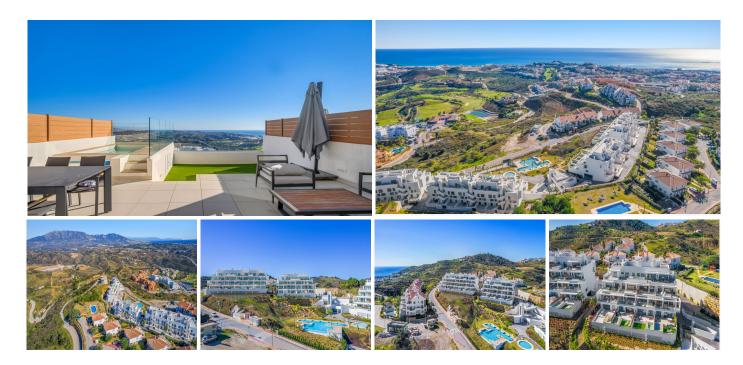

## R5044117

Calanova Golf

REF# R5044117 749.000 €

| BEDS | BATHS | BUILT  |
|------|-------|--------|
| 3    | 2     | 247 m² |

Elegant apartment with incredible sea views.

Upon entering this charming luxury apartment, you are greeted by a welcoming hall space, already showing seaview, that invites you to explore. To your right, a hallway takes you to a bathroom and two large double bedrooms, perfect for resting and relaxing. Both bedrooms have built-in wardrobes and have access to a large common terrace, ideal for enjoying the fresh air and views.

As you move forward, you will find a modern, fully equipped kitchen, which has an elegant grand island that separates it from the bright living-dining room. From here, you can delight in stunning sea views while you enjoy your meals or simply relax. But that's not all, from the bright open plan living room you have access to a spectacular private terrace which includes a swimming pool – imagine the fun and relaxing moments you can enjoy here.

Welcome to the captivating area of Cala de Mijas, nestled in the picturesque hills and Calanova Golf, perched on the border of Mijas and Marbella. This idyllic location offers a serene and tranquil environment, perfect for those seeking tranquility.

Just a short drive away, you will discover a variety of lovely cafes, shops, restaurants and supermarkets, ensuring that all your needs are met in maximum convenience. Strategically located, Calanova Golf offers easy access to both Marbella and Malaga. The proximity to the motorway ensures fast and comfortable transport, with Malaga airport just 30 minutes away. If you fancy more adventure, Fuengirola awaits you just 15 minutes away, offering kilometers of sandy beaches and a multitude of services to satisfy all your needs. Likewise, Marbella attracts with its famous dining and shopping options, perfect for enjoying the good things in life.