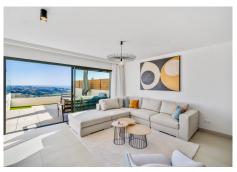

As you move forward, you will find a modern, fully equipped kitchen, which has an elegant grand island that separates it from the bright living-dining room. From here, you can delight in stunning sea views while you enjoy your meals or simply relax. But that's not all, from the bright open plan living room you have access to a spectacular private terrace which includes a swimming pool – imagine the fun and relaxing moments you can enjoy here.

To the left of the living room is the main bedroom, a true refuge that has en-suite walk-through wardrobes and private bathroom, sea views and direct access to the terrace. It is the perfect place to disconnect and enjoy the tranquility.