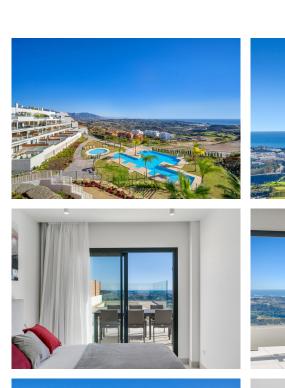

## R5044117

Calanova Golf

REF# R5044117 749.000 €

| BEDS | BATHS | BUILT  |
|------|-------|--------|
| 3    | 2     | 247 m² |

Elegant apartment with incredible sea views.

Upon entering this charming luxury apartment, you are greeted by a welcoming hall space, already showing seaview, that invites you to explore. To your right, a hallway takes you to a bathroom and two large double bedrooms, perfect for resting and relaxing. Both bedrooms have built-in wardrobes and have access to a large common terrace, ideal for enjoying the fresh air and views.

The urbanization offers a range of facilities to complement this fantastic lifestyle. You can enjoy a communal infinity swimming pool, an indoor heated pool, sauna, Turkish bath, a well-equipped gym to keep you active, a golf simulator so you can practice your swing without leaving home and a gastrobar.

Welcome to the captivating area of Cala de Mijas, nestled in the picturesque hills and Calanova Golf, perched on the border of Mijas and Marbella. This idyllic location offers a serene and tranquil environment, perfect for those seeking tranquility.