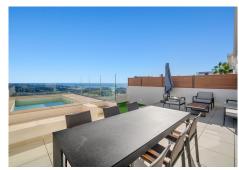

As you move forward, you will find a modern, fully equipped kitchen, which has an elegant grand island that separates it from the bright living-dining room. From here, you can delight in stunning sea views while you enjoy your meals or simply relax. But that's not all, from the bright open plan living room you have access to a spectacular private terrace which includes a swimming pool – imagine the fun and relaxing moments you can enjoy here.

To the left of the living room is the main bedroom, a true refuge that has en-suite walk-through wardrobes and private bathroom, sea views and direct access to the terrace. It is the perfect place to disconnect and enjoy the tranquility.