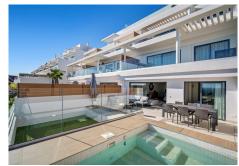

As you move forward, you will find a modern, fully equipped kitchen, which has an elegant grand island that separates it from the bright living-dining room. From here, you can delight in stunning sea views while you enjoy your meals or simply relax. But that's not all, from the bright open plan living room you have access to a spectacular private terrace which includes a swimming pool – imagine the fun and relaxing moments you can enjoy here.

+34 951 123 083 | +44 (0)330 179 8687 | info@idiliqestates.com Local 28, Edificio D, Centro de Negocios Puerta de Banús, N-340, Km 175, 29660 Nueva Andlaucia

The entire flat has underfloor heating, heat pump, alarm system and video intercom, blinds and awnings covering the entire terrace. All rooms can be individually controlled by the Airzone home automation system. This apartment also includes two underground parking spaces with easy access to the elevator and a large storage room, giving you all the comfort you need.