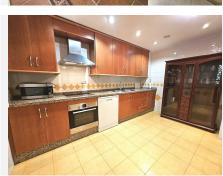

R4914532

Marbella

REF# R4914532 498.000 €

| BEDS | BATHS | BUILT  | TERRACE |
|------|-------|--------|---------|
| 3    | 3     | 196 m² | 36 m²   |

Nestled in the prestigious enclave of Las Lomas de Rio Real, Marbella East, this duplex offers an exceptional blend of luxury and comfort. With a generous built area of 196m², this property is an ideal residence for those seeking a serene yet sophisticated lifestyle in one of Marbella's most sought-after locations. The duplex boasts three spacious bedrooms and three well-appointed bathrooms, two of which are en-suite, providing ample space and privacy for family and guests alike. The property is part of a gated community, ensuring 24-hour security with surveillance cameras and a video entrance system, offering peace of mind to its residents. The communal amenities include a beautifully maintained garden and a refreshing swimming pool, perfect for relaxation and leisure. The private terrace and balcony provide stunning mountain and garden views, creating a tranquil outdoor retreat. Inside, the duplex is fully furnished and features a fully fitted kitchen, ideal for culinary enthusiasts. The property is equipped with modern conveniences such as air conditioning and partial underfloor heating, ensuring comfort throughout the year. Additional features include a storage room and a laundry room, enhancing the functionality of the living space. The property is strategically located close to the sea and beach, as well as nearby golf courses, making it a perfect choice for those who enjoy outdoor activities. The inclusion of a private garage and a guest apartment further adds to the property's allure, offering convenience and flexibility for hosting visitors.