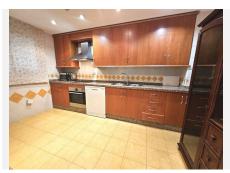

R4914532

Marbella

REF# R4914532 498.000 €

| BEDS | BATHS | BUILT  | TERRACE |
|------|-------|--------|---------|
| 3    | 3     | 196 m² | 36 m²   |

Nestled in the prestigious enclave of Las Lomas de Rio Real, Marbella East, this duplex offers an exceptional blend of luxury and comfort. With a generous built area of 196m², this property is an ideal residence for those seeking a serene yet sophisticated lifestyle in one of Marbella's most sought-after locations. The duplex boasts three spacious bedrooms and three well-appointed bathrooms, two of which are en-suite, providing ample space and privacy for family and guests alike. The property is part of a gated community, ensuring 24-hour security with surveillance cameras and a video entrance system, offering peace of mind to its residents. The communal amenities include a beautifully maintained garden and a refreshing swimming pool, perfect for relaxation and leisure. The private terrace and balcony provide stunning mountain and garden views, creating a tranquil outdoor retreat. Inside, the duplex is fully furnished and features a fully fitted kitchen, ideal for culinary enthusiasts. The property is equipped with modern conveniences such as air conditioning and partial underfloor heating, ensuring comfort throughout the year. Additional features include a storage room and a laundry room, enhancing the functionality of the living space. The property is strategically located close to the sea and beach, as well as nearby golf courses, making it a perfect choice for those who enjoy outdoor activities. The inclusion of a private garage and a guest apartment further adds to the property's allure, offering convenience and flexibility for hosting visitors.