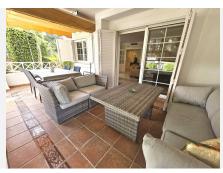

R4914532

Marbella

REF# R4914532 498.000 €

| BEDS | BATHS | BUILT  | TERRACE |
|------|-------|--------|---------|
| 3    | 3     | 196 m² | 36 m²   |

Nestled in the prestigious enclave of Las Lomas de Rio Real, Marbella East, this duplex offers an exceptional blend of luxury and comfort. With a generous built area of 196m², this property is an ideal residence for those seeking a serene yet sophisticated lifestyle in one of Marbella's most sought-after locations. The duplex boasts three spacious bedrooms and three well-appointed bathrooms, two of which are en-suite, providing ample space and privacy for family and guests alike. The property is part of a gated community, ensuring 24-hour security with surveillance cameras and a video entrance system, offering peace of mind to its residents. The communal amenities include a beautifully maintained garden and a refreshing swimming pool, perfect for relaxation and leisure. The private terrace and balcony provide stunning mountain and garden views, creating a tranquil outdoor retreat. Inside, the duplex is fully furnished and features a fully fitted kitchen, ideal for culinary enthusiasts. The property is equipped with modern conveniences such as air conditioning and partial underfloor heating, ensuring comfort throughout the year. Additional features include a storage room and a laundry room, enhancing the functionality of the living space. The property is strategically located close to the sea and beach, as well as nearby golf courses, making it a perfect choice for those who enjoy outdoor activities. The inclusion of a private garage and a guest apartment further adds to the property's allure, offering convenience and flexibility for hosting visitors.