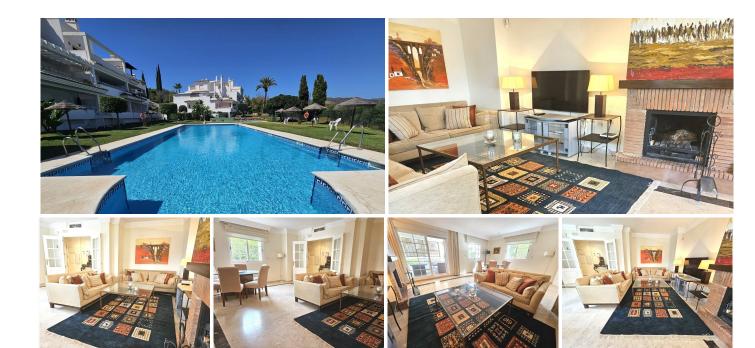

R4914532

Marbella

REF# R4914532 498.000 €

| BEDS | BATHS | BUILT  | TERRACE |
|------|-------|--------|---------|
| 3    | 3     | 196 m² | 36 m²   |

Nestled in the prestigious enclave of Las Lomas de Rio Real, Marbella East, this duplex offers an exceptional blend of luxury and comfort. With a generous built area of 196m², this property is an ideal residence for those seeking a serene yet sophisticated lifestyle in one of Marbella's most sought-after locations. The duplex boasts three spacious bedrooms and three well-appointed bathrooms, two of which are en-suite, providing ample space and privacy for family and guests alike. The property is part of a gated community, ensuring 24-hour security with surveillance cameras and a video entrance system, offering peace of mind to its residents. The communal amenities include a beautifully maintained garden and a refreshing swimming pool, perfect for relaxation and leisure. The private terrace and balcony provide stunning mountain and garden views, creating a tranquil outdoor retreat. Inside, the duplex is fully furnished and features a fully fitted kitchen, ideal for culinary enthusiasts. The property is equipped with modern conveniences such as air conditioning and partial underfloor heating, ensuring comfort throughout the year. Additional features include a storage room and a laundry room, enhancing the functionality of the living space. The property is strategically located close to the sea and beach, as well as nearby golf courses, making it a perfect choice for those who enjoy outdoor activities. The inclusion of a private garage and a guest apartment further adds to the property's allure, offering convenience and flexibility for hosting visitors.

+34 951 123 083 | +44 (0)330 179 8687 | info@idiliqestates.com Local 28, Edificio D, Centro de Negocios Puerta de Banús, N-340, Km 175, 29660 Nueva Andlaucia

This ground floor duplex is presented in good condition, ready to welcome its new owners into a life of elegance and ease in Marbella.