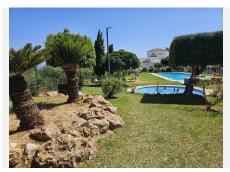

R4914532

Marbella

REF# R4914532 498.000 €

| BEDS | BATHS | BUILT  | TERRACE |
|------|-------|--------|---------|
| 3    | 3     | 196 m² | 36 m²   |

Nestled in the prestigious enclave of Las Lomas de Rio Real, Marbella East, this duplex offers an exceptional blend of luxury and comfort. With a generous built area of 196m², this property is an ideal residence for those seeking a serene yet sophisticated lifestyle in one of Marbella's most sought-after locations. The duplex boasts three spacious bedrooms and three well-appointed bathrooms, two of which are en-suite, providing ample space and privacy for family and guests alike. The property is part of a gated community, ensuring 24-hour security with surveillance cameras and a video entrance system, offering peace of mind to its residents. The communal amenities include a beautifully maintained garden and a refreshing swimming pool, perfect for relaxation and leisure. The private terrace and balcony provide stunning mountain and garden views, creating a tranquil outdoor retreat. Inside, the duplex is fully furnished and features a fully fitted kitchen, ideal for culinary enthusiasts. The property is equipped with modern conveniences such as air conditioning and partial underfloor heating, ensuring comfort throughout the year. Additional features include a storage room and a laundry room, enhancing the functionality of the living space. The property is strategically located close to the sea and beach, as well as nearby golf courses, making it a perfect choice for those who enjoy outdoor activities. The inclusion of a private garage and a guest apartment further adds to the property's allure, offering convenience and flexibility for hosting visitors.