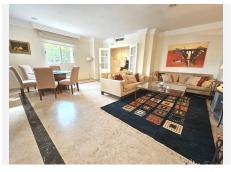

R4914532

Marbella

REF# R4914532 498.000 €

| BEDS | BATHS | BUILT  | TERRACE |
|------|-------|--------|---------|
| 3    | 3     | 196 m² | 36 m²   |

Nestled in the prestigious enclave of Las Lomas de Rio Real, Marbella East, this duplex offers an exceptional blend of luxury and comfort. With a generous built area of 196m², this property is an ideal residence for those seeking a serene yet sophisticated lifestyle in one of Marbella's most sought-after locations. The duplex boasts three spacious bedrooms and three well-appointed bathrooms, two of which are en-suite, providing ample space and privacy for family and guests alike. The property is part of a gated community, ensuring 24-hour security with surveillance cameras and a video entrance system, offering peace of mind to its residents. The communal amenities include a beautifully maintained garden and a refreshing swimming pool, perfect for relaxation and leisure. The private terrace and balcony provide stunning mountain and garden views, creating a tranquil outdoor retreat. Inside, the duplex is fully furnished and features a fully fitted kitchen, ideal for culinary enthusiasts. The property is equipped with modern conveniences such as air conditioning and partial underfloor heating, ensuring comfort throughout the year. Additional features include a storage room and a laundry room, enhancing the functionality of the living space. The property is strategically located close to the sea and beach, as well as nearby golf courses, making it a perfect choice for those who enjoy outdoor activities. The inclusion of a private garage and a guest apartment further adds to the property's allure, offering convenience and flexibility for hosting visitors.

+34 951 123 083 | +44 (0)330 179 8687 | info@idiliqestates.com Local 28, Edificio D, Centro de Negocios Puerta de Banús, N-340, Km 175, 29660 Nueva Andlaucia

This ground floor duplex is presented in good condition, ready to welcome its new owners into a life of elegance and ease in Marbella.