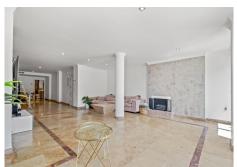

The apartment features three spacious bedrooms, each complemented by its own en-suite bathroom, alongside an additional guest toilet for convenience. The interiors are adorned with high-quality finishes, including marble floors and glass doors, which enhance the overall sense of sophistication. The living spaces are further enriched by a cosy fireplace, central heating, and air conditioning, ensuring year-round comfort. Modern conveniences such as fitted wardrobes, electric blinds, and fibre-optic internet connectivity add to the property's appeal.

Outdoor living is equally impressive, with a private terrace that offers partial sea views, as well as stunning vistas of the surrounding mountains, gardens, and communal pool. The communal areas, including the pool and garden, are meticulously maintained, providing a serene environment for relaxation. The property also benefits from a communal garage and lift access, ensuring ease of movement and secure parking.