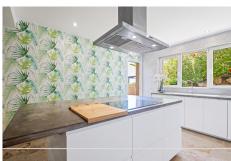

The apartment features three spacious bedrooms, each complemented by its own en-suite bathroom, alongside an additional guest toilet for convenience. The interiors are adorned with high-quality finishes, including marble floors and glass doors, which enhance the overall sense of sophistication. The living spaces are further enriched by a cosy fireplace, central heating, and air conditioning, ensuring year-round comfort. Modern conveniences such as fitted wardrobes, electric blinds, and fibre-optic internet connectivity add to the property's appeal.