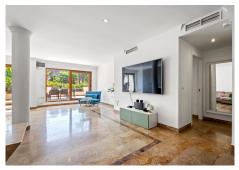

The apartment features three spacious bedrooms, each complemented by its own en-suite bathroom, alongside an additional guest toilet for convenience. The interiors are adorned with high-quality finishes, including marble floors and glass doors, which enhance the overall sense of sophistication. The living spaces are further enriched by a cosy fireplace, central heating, and air conditioning, ensuring year-round comfort. Modern conveniences such as fitted wardrobes, electric blinds, and fibre-optic internet connectivity add to the property's appeal.