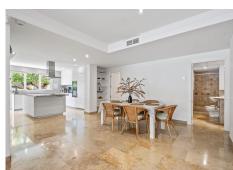

The apartment features three spacious bedrooms, each complemented by its own en-suite bathroom, alongside an additional guest toilet for convenience. The interiors are adorned with high-quality finishes, including marble floors and glass doors, which enhance the overall sense of sophistication. The living spaces are further enriched by a cosy fireplace, central heating, and air conditioning, ensuring year-round comfort. Modern conveniences such as fitted wardrobes, electric blinds, and fibre-optic internet connectivity add to the property's appeal.