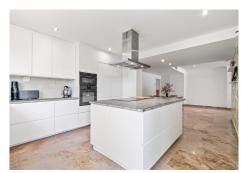

The apartment features three spacious bedrooms, each complemented by its own en-suite bathroom, alongside an additional guest toilet for convenience. The interiors are adorned with high-quality finishes, including marble floors and glass doors, which enhance the overall sense of sophistication. The living spaces are further enriched by a cosy fireplace, central heating, and air conditioning, ensuring year-round comfort. Modern conveniences such as fitted wardrobes, electric blinds, and fibre-optic internet connectivity add to the property's appeal.