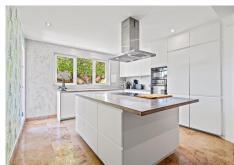

The apartment features three spacious bedrooms, each complemented by its own en-suite bathroom, alongside an additional guest toilet for convenience. The interiors are adorned with high-quality finishes, including marble floors and glass doors, which enhance the overall sense of sophistication. The living spaces are further enriched by a cosy fireplace, central heating, and air conditioning, ensuring year-round comfort. Modern conveniences such as fitted wardrobes, electric blinds, and fibre-optic internet connectivity add to the property's appeal.