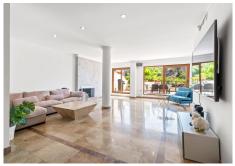

The apartment features three spacious bedrooms, each complemented by its own en-suite bathroom, alongside an additional guest toilet for convenience. The interiors are adorned with high-quality finishes, including marble floors and glass doors, which enhance the overall sense of sophistication. The living spaces are further enriched by a cosy fireplace, central heating, and air conditioning, ensuring year-round comfort. Modern conveniences such as fitted wardrobes, electric blinds, and fibre-optic internet connectivity add to the property's appeal.