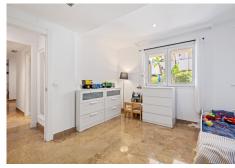

The apartment features three spacious bedrooms, each complemented by its own en-suite bathroom, alongside an additional guest toilet for convenience. The interiors are adorned with high-quality finishes, including marble floors and glass doors, which enhance the overall sense of sophistication. The living spaces are further enriched by a cosy fireplace, central heating, and air conditioning, ensuring year-round comfort. Modern conveniences such as fitted wardrobes, electric blinds, and fibre-optic internet connectivity add to the property's appeal.