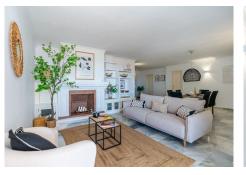

## REF# R4792906 875.000 €

| BEDS | BATHS | BUILT  | TERRACE |
|------|-------|--------|---------|
| 2    | 3     | 148 m² | 18 m²   |

Experience the epitome of luxury living in this exquisite 2-bedroom, 2-bathroom apartment located in the heart of Puerto Banus. Spanning 130m<sup>2</sup>, this spacious apartment offers breathtaking views of the sea and marina, ensuring a serene and picturesque living environment. Key Features: Prime Location: Nestled in the prestigious area of Puerto Banus, you're just steps away from high-end shops, renowned nightclubs, and a variety of supermarkets. Every amenity you could desire is right at your doorstep. Bright and Airy: The apartment boasts an abundance of natural light, creating a warm and inviting atmosphere throughout the day. Expansive Views: Enjoy stunning vistas of the sparkling sea and bustling marina from the comfort of your living room or balcony. Spacious Layout: With a total built size of 130m<sup>2</sup>, the apartment offers ample space for comfortable living and entertaining. Both bedrooms and bathrooms are designed with elegant fixtures and finishes, ensuring a comfortable and stylish living experience. Whether you're looking for a permanent residence or a vacation home, this apartment offers the perfect blend of luxury, convenience, and stunning views. Don't miss the opportunity to live in one of the most sought-after locations on the Costa del Sol.