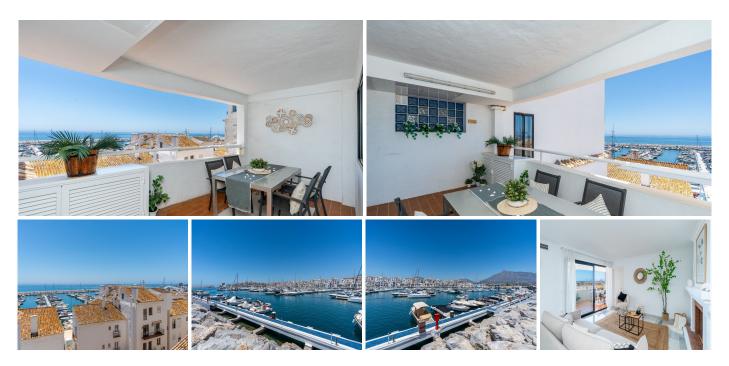

## REF# R4792906 875.000 €

| BEDS | BATHS | BUILT  | TERRACE |
|------|-------|--------|---------|
| 2    | 3     | 148 m² | 18 m²   |

Experience the epitome of luxury living in this exquisite 2-bedroom, 2-bathroom apartment located in the heart of Puerto Banus. Spanning 130m<sup>2</sup>, this spacious apartment offers breathtaking views of the sea and marina, ensuring a serene and picturesque living environment. Key Features: Prime Location: Nestled in the prestigious area of Puerto Banus, you're just steps away from high-end shops, renowned nightclubs, and a variety of supermarkets. Every amenity you could desire is right at your doorstep. Bright and Airy: The apartment boasts an abundance of natural light, creating a warm and inviting atmosphere throughout the day. Expansive Views: Enjoy stunning vistas of the sparkling sea and bustling marina from the comfort of your living room or balcony. Spacious Layout: With a total built size of 130m<sup>2</sup>, the apartment offers ample space for comfortable living and entertaining. Both bedrooms and bathrooms are designed with elegant fixtures and finishes, ensuring a comfortable and stylish living experience. Whether you're looking for a permanent residence or a vacation home, this apartment offers the perfect blend of luxury, convenience, and stunning views. Don't miss the opportunity to live in one of the most sought-after locations on the Costa del Sol.