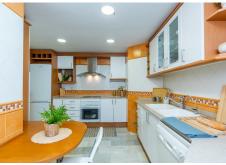

## REF# R4792906 875.000 €

| BEDS | BATHS | BUILT  | TERRACE |
|------|-------|--------|---------|
| 2    | 3     | 148 m² | 18 m²   |

Experience the epitome of luxury living in this exquisite 2-bedroom, 2-bathroom apartment located in the heart of Puerto Banus. Spanning 130m<sup>2</sup>, this spacious apartment offers breathtaking views of the sea and marina, ensuring a serene and picturesque living environment. Key Features: Prime Location: Nestled in the prestigious area of Puerto Banus, you're just steps away from high-end shops, renowned nightclubs, and a variety of supermarkets. Every amenity you could desire is right at your doorstep. Bright and Airy: The apartment boasts an abundance of natural light, creating a warm and inviting atmosphere throughout the day. Expansive Views: Enjoy stunning vistas of the sparkling sea and bustling marina from the comfort of your living room or balcony. Spacious Layout: With a total built size of 130m<sup>2</sup>, the apartment offers ample space for comfortable living and entertaining. Both bedrooms and bathrooms are designed with elegant fixtures and finishes, ensuring a comfortable and stylish living experience. Whether you're looking for a permanent residence or a vacation home, this apartment offers the perfect blend of luxury, convenience, and stunning views. Don't miss the opportunity to live in one of the most sought-after locations on the Costa del Sol.