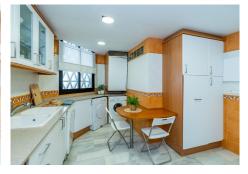

## REF# R4792906 875.000 €

| BEDS | BATHS | BUILT  | TERRACE |
|------|-------|--------|---------|
| 2    | 3     | 148 m² | 18 m²   |

Experience the epitome of luxury living in this exquisite 2-bedroom, 2-bathroom apartment located in the heart of Puerto Banus. Spanning 130m<sup>2</sup>, this spacious apartment offers breathtaking views of the sea and marina, ensuring a serene and picturesque living environment. Key Features: Prime Location: Nestled in the prestigious area of Puerto Banus, you're just steps away from high-end shops, renowned nightclubs, and a variety of supermarkets. Every amenity you could desire is right at your doorstep. Bright and Airy: The apartment boasts an abundance of natural light, creating a warm and inviting atmosphere throughout the day. Expansive Views: Enjoy stunning vistas of the sparkling sea and bustling marina from the comfort of your living room or balcony. Spacious Layout: With a total built size of 130m<sup>2</sup>, the apartment offers ample space for comfortable living and entertaining. Both bedrooms and bathrooms are designed with elegant fixtures and finishes, ensuring a comfortable and stylish living experience. Whether you're looking for a permanent residence or a vacation home, this apartment offers the perfect blend of luxury, convenience, and stunning views. Don't miss the opportunity to live in one of the most sought-after locations on the Costa del Sol.