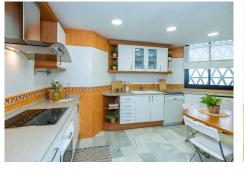

## REF# R4792906 875.000 €

| BEDS | BATHS | BUILT  | TERRACE |
|------|-------|--------|---------|
| 2    | 3     | 148 m² | 18 m²   |

Experience the epitome of luxury living in this exquisite 2-bedroom, 2-bathroom apartment located in the heart of Puerto Banus. Spanning 130m<sup>2</sup>, this spacious apartment offers breathtaking views of the sea and marina, ensuring a serene and picturesque living environment. Key Features: Prime Location: Nestled in the prestigious area of Puerto Banus, you're just steps away from high-end shops, renowned nightclubs, and a variety of supermarkets. Every amenity you could desire is right at your doorstep. Bright and Airy: The apartment boasts an abundance of natural light, creating a warm and inviting atmosphere throughout the day. Expansive Views: Enjoy stunning vistas of the sparkling sea and bustling marina from the comfort of your living room or balcony. Spacious Layout: With a total built size of 130m<sup>2</sup>, the apartment offers ample space for comfortable living and entertaining. Both bedrooms and bathrooms are designed with elegant fixtures and finishes, ensuring a comfortable and stylish living experience. Whether you're looking for a permanent residence or a vacation home, this apartment offers the perfect blend of luxury, convenience, and stunning views. Don't miss the opportunity to live in one of the most sought-after locations on the Costa del Sol.