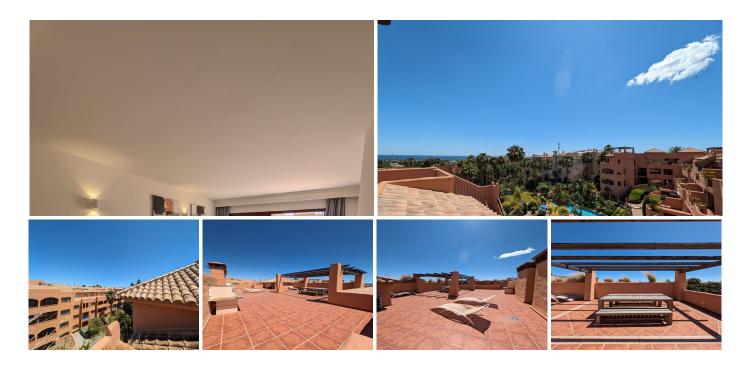

R4739593

Benahavís

REF# R4739593 359.999 €

| BEDS | BATHS | BUILT | TERRACE |
|------|-------|-------|---------|
| 2    | 3     | 98 m² | 111 m²  |

This stunning duplex penthouse is located in the prestigious Jardines de Albaicín, Benahavis, Spain, offering an exquisite blend of luxury and comfort. With a desirable south-west orientation, this property boasts partial sea views, as well as picturesque vistas of the communal swimming pool and beautifully landscaped garden. The penthouse features two well-appointed bedrooms, including a master bedroom with an en-suite bathroom, and an additional guest bathroom for convenience. The living area is modern and elegantly furnished, providing a welcoming and stylish space for relaxation. The fully equipped kitchen is designed to meet all your culinary needs. A large parking space and storage unit are also included. One of the highlights of this property is the expansive rooftop terrace, perfect for entertaining or simply enjoying the Mediterranean climate. The terrace is equipped with a coal barbecue, making it an ideal spot for outdoor dining while taking in the partial sea views. This duplex penthouse in Jardines de Albaicín offers a unique opportunity to experience coastal living at its finest, with a perfect combination of modern amenities and breathtaking surroundings.