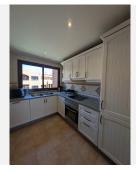

R4739593

Benahavís

REF# R4739593 359.999 €

| BEDS | BATHS | BUILT | TERRACE |
|------|-------|-------|---------|
| 2    | 3     | 98 m² | 111 m²  |

This stunning duplex penthouse is located in the prestigious Jardines de Albaicín, Benahavis, Spain, offering an exquisite blend of luxury and comfort. With a desirable south-west orientation, this property boasts partial sea views, as well as picturesque vistas of the communal swimming pool and beautifully landscaped garden. The penthouse features two well-appointed bedrooms, including a master bedroom with an en-suite bathroom, and an additional guest bathroom for convenience. The living area is modern and elegantly furnished, providing a welcoming and stylish space for relaxation. The fully equipped kitchen is designed to meet all your culinary needs. A large parking space and storage unit are also included. One of the highlights of this property is the expansive rooftop terrace, perfect for entertaining or simply enjoying the Mediterranean climate. The terrace is equipped with a coal barbecue, making it an ideal spot for outdoor dining while taking in the partial sea views. This duplex penthouse in Jardines de Albaicín offers a unique opportunity to experience coastal living at its finest, with a perfect combination of modern amenities and breathtaking surroundings.