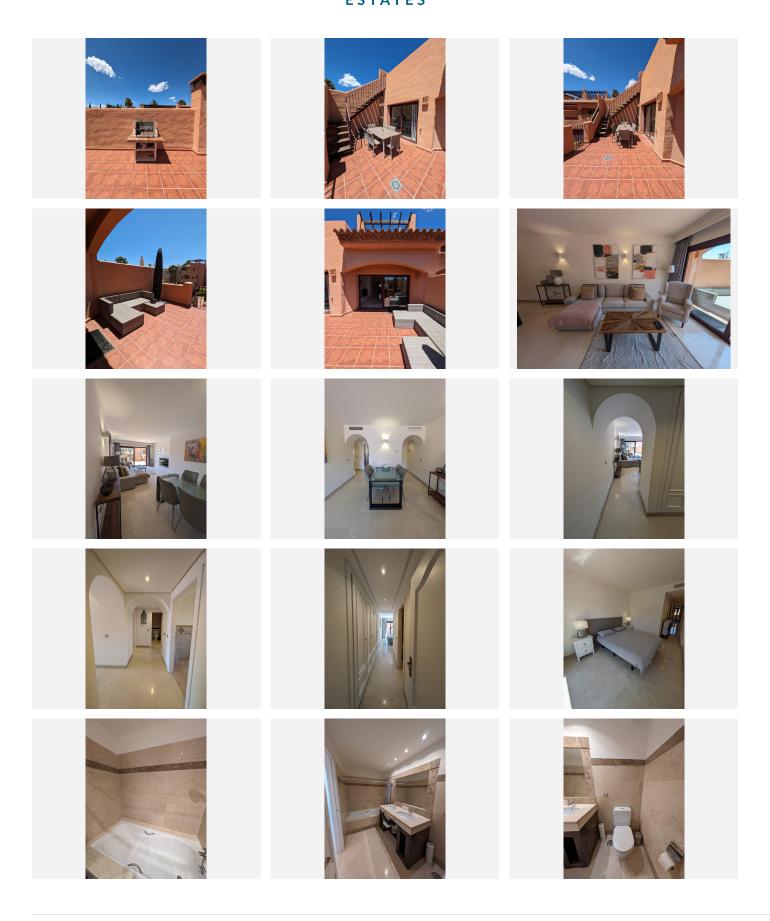

R4739593

Benahavís

REF# R4739593 359.999 €

| BEDS | BATHS | BUILT | TERRACE |
|------|-------|-------|---------|
| 2    | 3     | 98 m² | 111 m²  |

This stunning duplex penthouse is located in the prestigious Jardines de Albaicín, Benahavis, Spain, offering an exquisite blend of luxury and comfort. With a desirable south-west orientation, this property boasts partial sea views, as well as picturesque vistas of the communal swimming pool and beautifully landscaped garden. The penthouse features two well-appointed bedrooms, including a master bedroom with an en-suite bathroom, and an additional guest bathroom for convenience. The living area is modern and elegantly furnished, providing a welcoming and stylish space for relaxation. The fully equipped kitchen is designed to meet all your culinary needs. A large parking space and storage unit are also included. One of the highlights of this property is the expansive rooftop terrace, perfect for entertaining or simply enjoying the Mediterranean climate. The terrace is equipped with a coal barbecue, making it an ideal spot for outdoor dining while taking in the partial sea views. This duplex penthouse in Jardines de Albaicín offers a unique opportunity to experience coastal living at its finest, with a perfect combination of modern amenities and breathtaking surroundings.