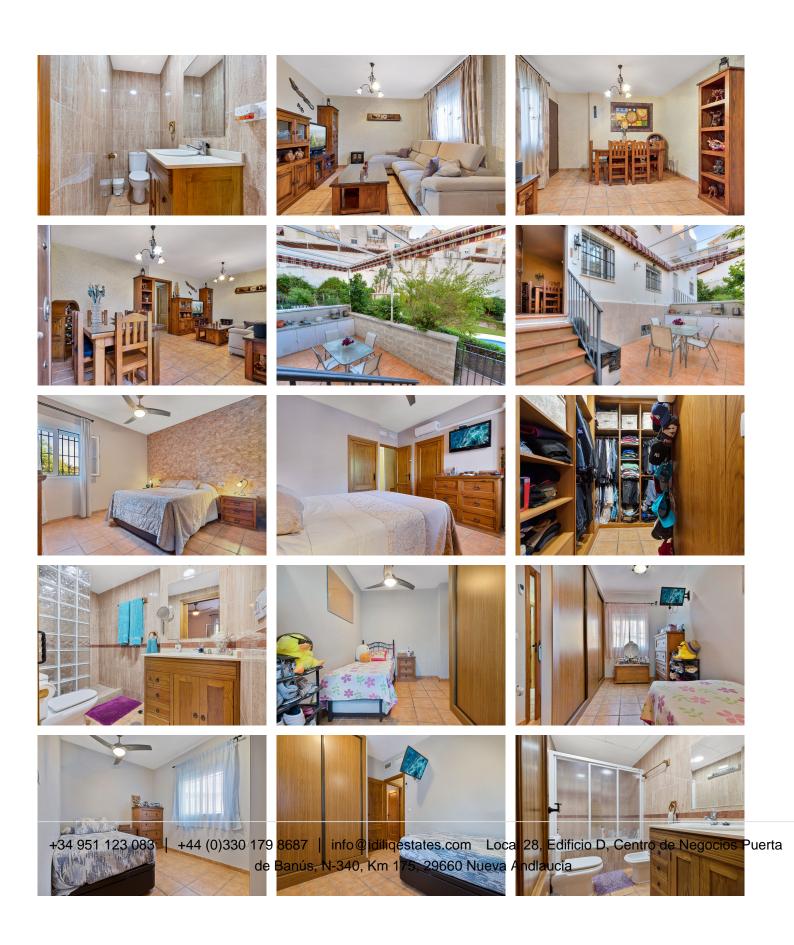

R4940854

Estepona

REF# R4940854 500.000 €

| BEDS | BATHS | BUILT  | TERRACE |
|------|-------|--------|---------|
| 4    | 3.5   | 200 m² | 30 m²   |

Nestled in the heart of Estepona Centre, Estepona Town, this exquisite town house offers a harmonious blend of modern living and traditional charm. Spanning a generous 200 square metres, this property is a testament to spacious and comfortable living, ideal for families or those who appreciate ample space. With four well-appointed bedrooms, including a luxurious en-suite, and three additional bathrooms, this residence ensures both privacy and convenience for its occupants. An additional toilet further complements the functional layout of this home. The interior, encompassing 180 square metres, is thoughtfully designed to maximise space and light, creating an inviting atmosphere throughout. The living areas are perfect for both relaxation and entertaining, with large windows offering picturesque views of the surrounding urban landscape. The kitchen and dining spaces are seamlessly integrated, providing a practical yet stylish environment for culinary endeavours and family gatherings. One of the standout features of this property is its private garden, a serene oasis amidst the bustling town centre. The 30 square metre terrace further enhances the outdoor experience, offering a delightful space for al fresco dining or simply enjoying the Mediterranean climate. Residents of this town house also benefit from access to a communal pool, perfect for leisurely swims and socialising with neighbours. Additional amenities include a communal garage, ensuring secure parking, and views that encompass the pool, street, and urban surroundings. This town

house in Estepona Centre is not just a home; it is a lifestyle choice, offering a unique opportunity to enjoy the best of both urban and coastal living in one of Malaga's most sought-after locations.