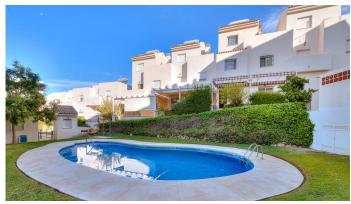

R4940854

Estepona

REF# R4940854 500.000 €

| BEDS | BATHS | BUILT  | TERRACE |
|------|-------|--------|---------|
| 4    | 3.5   | 200 m² | 30 m²   |

Nestled in the heart of Estepona Centre, Estepona Town, this exquisite town house offers a harmonious blend of modern living and traditional charm. Spanning a generous 200 square metres, this property is a testament to spacious and comfortable living, ideal for families or those who appreciate ample space. With four well-appointed bedrooms, including a luxurious en-suite, and three additional bathrooms, this residence ensures both privacy and convenience for its occupants. An additional toilet further complements the functional layout of this home. The interior, encompassing 180 square metres, is thoughtfully designed to maximise space and light, creating an inviting atmosphere throughout. The living areas are perfect for both relaxation and entertaining, with large windows offering picturesque views of the surrounding urban landscape. The kitchen and dining spaces are seamlessly integrated, providing a practical yet stylish environment for culinary endeavours and family gatherings. One of the standout features of this property is its private garden, a serene oasis amidst the bustling town centre. The 30 square metre terrace further enhances the outdoor experience, offering a delightful space for al fresco dining or simply enjoying the Mediterranean climate. Residents of this town house also benefit from access to a communal pool, perfect for leisurely swims and socialising with neighbours. Additional amenities include a communal garage, ensuring secure parking, and views that encompass the pool, street, and urban surroundings. This town