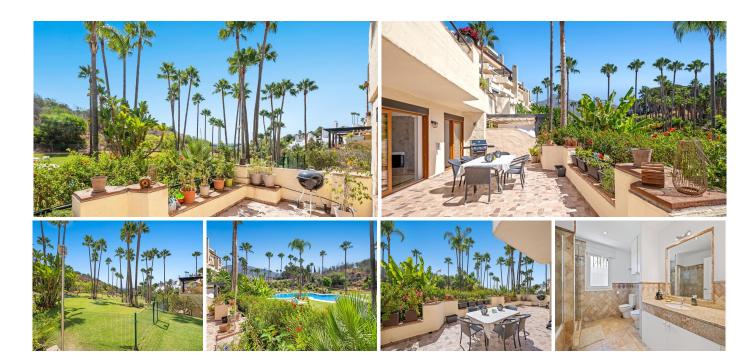

R4938352

The Golden Mile

REF# R4938352 850.000 €

| BEDS | BATHS | BUILT  |
|------|-------|--------|
| 3    | 3.5   | 254 m² |

Nestled in the prestigious Las Cascadas community on the Marbella Golden Mile, this luxury ground-floor apartment offers an exceptional blend of comfort, elegance, and convenience. Boasting a generous built area of 254m², the property is thoughtfully designed to cater to the most discerning tastes. Its prime location ensures proximity to the sea and beach, making it an ideal choice for those seeking a refined coastal lifestyle. The apartment features three spacious bedrooms, each complemented by its own en-suite bathroom, alongside an additional guest toilet for convenience. The interiors are adorned with high-quality finishes, including marble floors and glass doors, which enhance the overall sense of sophistication. The living spaces are further enriched by a cosy fireplace, central heating, and air conditioning, ensuring year-round comfort. Modern conveniences such as fitted wardrobes, electric blinds, and fibre-optic internet connectivity add to the property's appeal. Outdoor living is equally impressive, with a private terrace that offers partial sea views, as well as stunning vistas of the surrounding mountains, gardens, and communal pool. The communal areas, including the pool and garden, are meticulously maintained, providing a serene environment for relaxation. The property also benefits from a communal garage and lift access, ensuring ease of movement and secure parking. This apartment is in good condition and perfectly suited for those who value luxury living in a tranquil yet accessible setting. Its combination of elegant design, modern