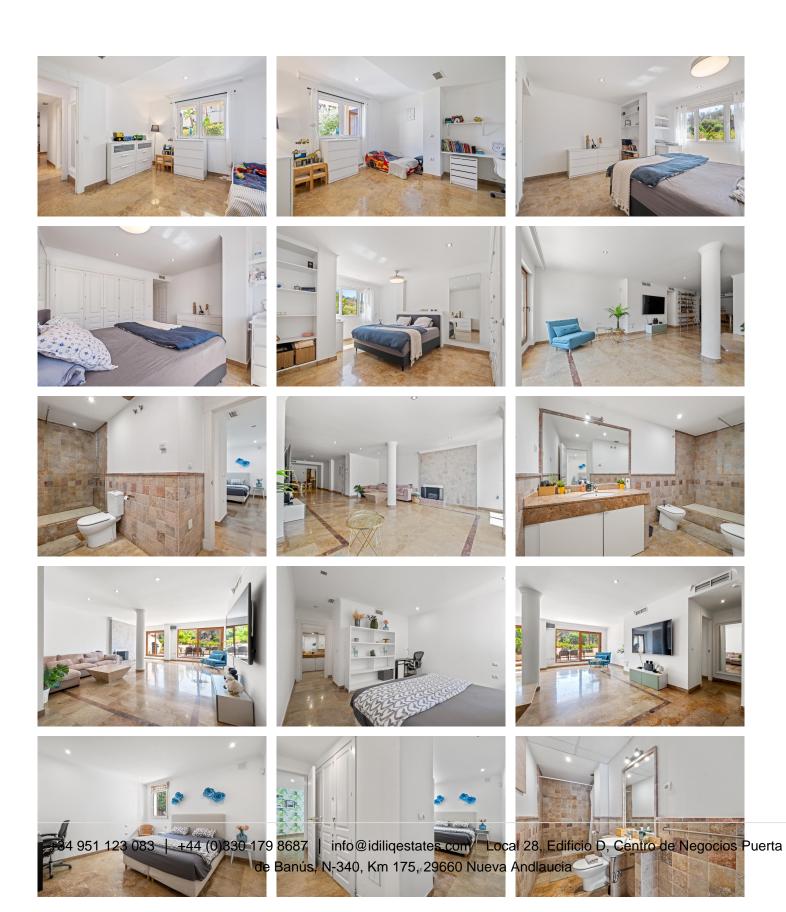

R4938352

The Golden Mile

REF# R4938352 850.000 €

| BEDS | BATHS | BUILT  |
|------|-------|--------|
| 3    | 3.5   | 254 m² |

Nestled in the prestigious Las Cascadas community on the Marbella Golden Mile, this luxury ground-floor apartment offers an exceptional blend of comfort, elegance, and convenience. Boasting a generous built area of 254m², the property is thoughtfully designed to cater to the most discerning tastes. Its prime location ensures proximity to the sea and beach, making it an ideal choice for those seeking a refined coastal lifestyle. The apartment features three spacious bedrooms, each complemented by its own en-suite bathroom, alongside an additional guest toilet for convenience. The interiors are adorned with high-quality finishes, including marble floors and glass doors, which enhance the overall sense of sophistication. The living spaces are further enriched by a cosy fireplace, central heating, and air conditioning, ensuring year-round comfort. Modern conveniences such as fitted wardrobes, electric blinds, and fibre-optic internet connectivity add to the property's appeal. Outdoor living is equally impressive, with a private terrace that offers partial sea views, as well as stunning vistas of the surrounding mountains, gardens, and communal pool. The communal areas, including the pool and garden, are meticulously maintained, providing a serene environment for relaxation. The property also benefits from a communal garage and lift access, ensuring ease of movement and secure parking. This apartment is in good condition and perfectly suited for those who value luxury living in a tranquil yet accessible setting. Its combination of elegant design, modern