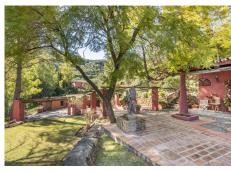

R4867138

Penahavís

REF# R4867138 2.395.000 €

| BEDS | BATHS | BUILT  | PLOT     | TERRACE |
|------|-------|--------|----------|---------|
| 5    | 4     | 522 m² | 17051 m² | 41 m²   |

Beautiful Land 17,051 m2, with unique development potential on the edge of the village next to the town centre of Benahavís town, with many possibilities due to its ideal situation, with only one main entrance and same exit giving privacy and tranquility. Within the 17.051 m2 plot there are two villas. Main: 5 Bedrooms, 3 Bathrooms. Within walking distance from the village centre, this is an ideal quiet family holiday home with views over the village and the Ronda mountains. This typical Andalusian house was designed and built from local wood, Ronda tiles, old doors and local materials. It has a superb shaded barbecue dining terrace, large outdoor azure pool all set within more than 4 acres of mature gardens, lawns and woodland. The sculptor owner has decorated the interior with an eclectic mix or ethnic and modern pieces, original sculptures and paintings, tiled kitchen and large airy living room with plasma TV. It has to be seen to be appreciated, totally secluded but within a short walk of to many bars, cafes, restaurants that Benahavís affords. Second Villa: Consists of a house where it would require the last touches to turn it into a lovely family home. Both properties are five minutes walk to the centre of the town with all the day to day needs at your doorstep, all in a lovely quiet and relaxed environment surrounded by Nature.