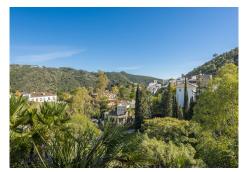

R4867138

Penahavís

REF# R4867138 2.395.000 €

| BEDS | BATHS | BUILT  | PLOT     | TERRACE |
|------|-------|--------|----------|---------|
| 5    | 4     | 522 m² | 17051 m² | 41 m²   |

Beautiful Land 17,051 m2, with unique development potential on the edge of the village next to the town centre of Benahavís town, with many possibilities due to its ideal situation, with only one main entrance and same exit giving privacy and tranquility. Within the 17.051 m2 plot there are two villas. Main: 5 Bedrooms, 3 Bathrooms. Within walking distance from the village centre, this is an ideal quiet family holiday home with views over the village and the Ronda mountains. This typical Andalusian house was designed and built from local wood, Ronda tiles, old doors and local materials. It has a superb shaded barbecue dining terrace, large outdoor azure pool all set within more than 4 acres of mature gardens, lawns and woodland. The sculptor owner has decorated the interior with an eclectic mix or ethnic and modern pieces, original sculptures and paintings, tiled kitchen and large airy living room with plasma TV. It has to be seen to be appreciated, totally secluded but within a short walk of to many bars, cafes, restaurants that Benahavís affords. Second Villa: Consists of a house where it would require the last touches to turn it into a lovely family home. Both properties are five minutes walk to the centre of the town with all the day to day needs at your doorstep, all in a lovely quiet and relaxed environment surrounded by Nature.