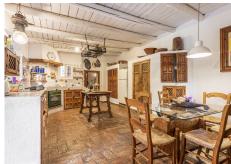

R4867138

Penahavís

REF# R4867138 2.395.000 €

| BEDS | BATHS | BUILT  | PLOT     | TERRACE |
|------|-------|--------|----------|---------|
| 5    | 4     | 522 m² | 17051 m² | 41 m²   |

Beautiful Land 17,051 m2, with unique development potential on the edge of the village next to the town centre of Benahavís town, with many possibilities due to its ideal situation, with only one main entrance and same exit giving privacy and tranquility. Within the 17.051 m2 plot there are two villas. Main: 5 Bedrooms, 3 Bathrooms. Within walking distance from the village centre, this is an ideal quiet family holiday home with views over the village and the Ronda mountains. This typical Andalusian house was designed and built from local wood, Ronda tiles, old doors and local materials. It has a superb shaded barbecue dining terrace, large outdoor azure pool all set within more than 4 acres of mature gardens, lawns and woodland. The sculptor owner has decorated the interior with an eclectic mix or ethnic and modern pieces, original sculptures and paintings, tiled kitchen and large airy living room with plasma TV. It has to be seen to be appreciated, totally secluded but within a short walk of to many bars, cafes, restaurants that Benahavís affords. Second Villa: Consists of a house where it would require the last touches to turn it into a lovely family home. Both properties are five minutes walk to the centre of the town with all the day to day needs at your doorstep, all in a lovely quiet and relaxed environment surrounded by Nature.