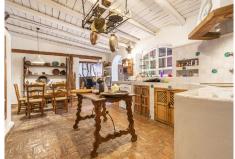

R4867138

Penahavís

REF# R4867138 2.395.000 €

| BEDS | BATHS | BUILT  | PLOT     | TERRACE |
|------|-------|--------|----------|---------|
| 5    | 4     | 522 m² | 17051 m² | 41 m²   |

Beautiful Land 17,051 m2, with unique development potential on the edge of the village next to the town centre of Benahavís town, with many possibilities due to its ideal situation, with only one main entrance and same exit giving privacy and tranquility. Within the 17.051 m2 plot there are two villas. Main: 5 Bedrooms, 3 Bathrooms. Within walking distance from the village centre, this is an ideal quiet family holiday home with views over the village and the Ronda mountains. This typical Andalusian house was designed and built from local wood, Ronda tiles, old doors and local materials. It has a superb shaded barbecue dining terrace, large outdoor azure pool all set within more than 4 acres of mature gardens, lawns and woodland. The sculptor owner has decorated the interior with an eclectic mix or ethnic and modern pieces, original sculptures and paintings, tiled kitchen and large airy living room with plasma TV. It has to be seen to be appreciated, totally secluded but within a short walk of to many bars, cafes, restaurants that Benahavís affords. Second Villa: Consists of a house where it would require the last touches to turn it into a lovely family home. Both properties are five minutes walk to the centre of the town with all the day to day needs at your doorstep, all in a lovely quiet and relaxed environment surrounded by Nature.