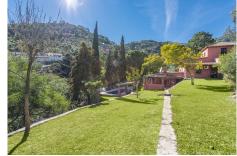

R4867138

Penahavís

REF# R4867138 2.395.000 €

| BEDS | BATHS | BUILT  | PLOT     | TERRACE |
|------|-------|--------|----------|---------|
| 5    | 4     | 522 m² | 17051 m² | 41 m²   |

Beautiful Land 17,051 m2, with unique development potential on the edge of the village next to the town centre of Benahavís town, with many possibilities due to its ideal situation, with only one main entrance and same exit giving privacy and tranquility. Within the 17.051 m2 plot there are two villas. Main: 5 Bedrooms, 3 Bathrooms. Within walking distance from the village centre, this is an ideal quiet family holiday home with views over the village and the Ronda mountains. This typical Andalusian house was designed and built from local wood, Ronda tiles, old doors and local materials. It has a superb shaded barbecue dining terrace, large outdoor azure pool all set within more than 4 acres of mature gardens, lawns and woodland. The sculptor owner has decorated the interior with an eclectic mix or ethnic and modern pieces, original sculptures and paintings, tiled kitchen and large airy living room with plasma TV. It has to be seen to be appreciated, totally secluded but within a short walk of to many bars, cafes, restaurants that Benahavís affords. Second Villa: Consists of a house where it would require the last touches to turn it into a lovely family home. Both properties are five minutes walk to the centre of the town with all the day to day needs at your doorstep, all in a lovely quiet and relaxed environment surrounded by Nature.