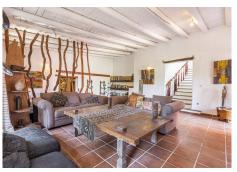

R4867138

Penahavís

REF# R4867138 2.395.000 €

| BEDS | BATHS | BUILT  | PLOT     | TERRACE |
|------|-------|--------|----------|---------|
| 5    | 4     | 522 m² | 17051 m² | 41 m²   |

Beautiful Land 17,051 m2, with unique development potential on the edge of the village next to the town centre of Benahavís town, with many possibilities due to its ideal situation, with only one main entrance and same exit giving privacy and tranquility. Within the 17.051 m2 plot there are two villas. Main: 5 Bedrooms, 3 Bathrooms. Within walking distance from the village centre, this is an ideal quiet family holiday home with views over the village and the Ronda mountains. This typical Andalusian house was designed and built from local wood, Ronda tiles, old doors and local materials. It has a superb shaded barbecue dining terrace, large outdoor azure pool all set within more than 4 acres of mature gardens, lawns and woodland. The sculptor owner has decorated the interior with an eclectic mix or ethnic and modern pieces, original sculptures and paintings, tiled kitchen and large airy living room with plasma TV. It has to be seen to be appreciated, totally secluded but within a short walk of to many bars, cafes, restaurants that Benahavís affords. Second Villa: Consists of a house where it would require the last touches to turn it into a lovely family home. Both properties are five minutes walk to the centre of the town with all the day to day needs at your doorstep, all in a lovely quiet and relaxed environment surrounded by Nature.