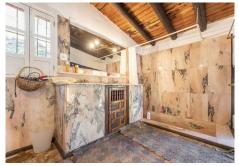

R4867138

Penahavís

REF# R4867138 2.395.000 €

| BEDS | BATHS | BUILT  | PLOT     | TERRACE |
|------|-------|--------|----------|---------|
| 5    | 4     | 522 m² | 17051 m² | 41 m²   |

Beautiful Land 17,051 m2, with unique development potential on the edge of the village next to the town centre of Benahavís town, with many possibilities due to its ideal situation, with only one main entrance and same exit giving privacy and tranquility. Within the 17.051 m2 plot there are two villas. Main: 5 Bedrooms, 3 Bathrooms. Within walking distance from the village centre, this is an ideal quiet family holiday home with views over the village and the Ronda mountains. This typical Andalusian house was designed and built from local wood, Ronda tiles, old doors and local materials. It has a superb shaded barbecue dining terrace, large outdoor azure pool all set within more than 4 acres of mature gardens, lawns and woodland. The sculptor owner has decorated the interior with an eclectic mix or ethnic and modern pieces, original sculptures and paintings, tiled kitchen and large airy living room with plasma TV. It has to be seen to be appreciated, totally secluded but within a short walk of to many bars, cafes, restaurants that Benahavís affords. Second Villa: Consists of a house where it would require the last touches to turn it into a lovely family home. Both properties are five minutes walk to the centre of the town with all the day to day needs at your doorstep, all in a lovely quiet and relaxed environment surrounded by Nature.