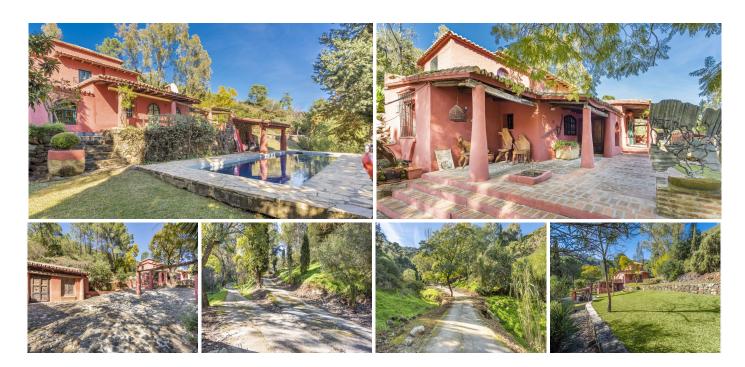

R4867138

Penahavís

REF# R4867138 2.395.000 €

| BEDS | BATHS | BUILT  | PLOT     | TERRACE |
|------|-------|--------|----------|---------|
| 5    | 4     | 522 m² | 17051 m² | 41 m²   |

Beautiful Land 17,051 m2, with unique development potential on the edge of the village next to the town centre of Benahavís town, with many possibilities due to its ideal situation, with only one main entrance and same exit giving privacy and tranquility. Within the 17.051 m2 plot there are two villas. Main: 5 Bedrooms, 3 Bathrooms. Within walking distance from the village centre, this is an ideal quiet family holiday home with views over the village and the Ronda mountains. This typical Andalusian house was designed and built from local wood, Ronda tiles, old doors and local materials. It has a superb shaded barbecue dining terrace, large outdoor azure pool all set within more than 4 acres of mature gardens, lawns and woodland. The sculptor owner has decorated the interior with an eclectic mix or ethnic and modern pieces, original sculptures and paintings, tiled kitchen and large airy living room with plasma TV. It has to be seen to be appreciated, totally secluded but within a short walk of to many bars, cafes, restaurants that Benahavís affords. Second Villa: Consists of a house where it would require the last touches to turn it into a lovely family home. Both properties are five minutes walk to the centre of the town with all the day to day needs at your doorstep, all in a lovely quiet and relaxed environment surrounded by Nature.