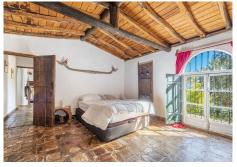

R4867138

Penahavís

REF# R4867138 2.395.000 €

| BEDS | BATHS | BUILT  | PLOT     | TERRACE |
|------|-------|--------|----------|---------|
| 5    | 4     | 522 m² | 17051 m² | 41 m²   |

Beautiful Land 17,051 m2, with unique development potential on the edge of the village next to the town centre of Benahavís town, with many possibilities due to its ideal situation, with only one main entrance and same exit giving privacy and tranquility. Within the 17.051 m2 plot there are two villas. Main: 5 Bedrooms, 3 Bathrooms. Within walking distance from the village centre, this is an ideal quiet family holiday home with views over the village and the Ronda mountains. This typical Andalusian house was designed and built from local wood, Ronda tiles, old doors and local materials. It has a superb shaded barbecue dining terrace, large outdoor azure pool all set within more than 4 acres of mature gardens, lawns and woodland. The sculptor owner has decorated the interior with an eclectic mix or ethnic and modern pieces, original sculptures and paintings, tiled kitchen and large airy living room with plasma TV. It has to be seen to be appreciated, totally secluded but within a short walk of to many bars, cafes, restaurants that Benahavís affords. Second Villa: Consists of a house where it would require the last touches to turn it into a lovely family home. Both properties are five minutes walk to the centre of the town with all the day to day needs at your doorstep, all in a lovely quiet and relaxed environment surrounded by Nature.