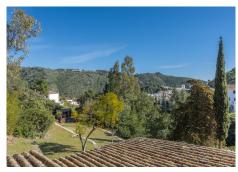

R4867138

Penahavís

REF# R4867138 2.395.000 €

| BEDS | BATHS | BUILT  | PLOT     | TERRACE |
|------|-------|--------|----------|---------|
| 5    | 4     | 522 m² | 17051 m² | 41 m²   |

Beautiful Land 17,051 m2, with unique development potential on the edge of the village next to the town centre of Benahavís town, with many possibilities due to its ideal situation, with only one main entrance and same exit giving privacy and tranquility. Within the 17.051 m2 plot there are two villas. Main: 5 Bedrooms, 3 Bathrooms. Within walking distance from the village centre, this is an ideal quiet family holiday home with views over the village and the Ronda mountains. This typical Andalusian house was designed and built from local wood, Ronda tiles, old doors and local materials. It has a superb shaded barbecue dining terrace, large outdoor azure pool all set within more than 4 acres of mature gardens, lawns and woodland. The sculptor owner has decorated the interior with an eclectic mix or ethnic and modern pieces, original sculptures and paintings, tiled kitchen and large airy living room with plasma TV. It has to be seen to be appreciated, totally secluded but within a short walk of to many bars, cafes, restaurants that Benahavís affords. Second Villa: Consists of a house where it would require the last touches to turn it into a lovely family home. Both properties are five minutes walk to the centre of the town with all the day to day needs at your doorstep, all in a lovely quiet and relaxed environment surrounded by Nature.