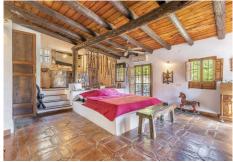

R4867138

Penahavís

REF# R4867138 2.395.000 €

| BEDS | BATHS | BUILT  | PLOT     | TERRACE |
|------|-------|--------|----------|---------|
| 5    | 4     | 522 m² | 17051 m² | 41 m²   |

Beautiful Land 17,051 m2, with unique development potential on the edge of the village next to the town centre of Benahavís town, with many possibilities due to its ideal situation, with only one main entrance and same exit giving privacy and tranquility. Within the 17.051 m2 plot there are two villas. Main: 5 Bedrooms, 3 Bathrooms. Within walking distance from the village centre, this is an ideal quiet family holiday home with views over the village and the Ronda mountains. This typical Andalusian house was designed and built from local wood, Ronda tiles, old doors and local materials. It has a superb shaded barbecue dining terrace, large outdoor azure pool all set within more than 4 acres of mature gardens, lawns and woodland. The sculptor owner has decorated the interior with an eclectic mix or ethnic and modern pieces, original sculptures and paintings, tiled kitchen and large airy living room with plasma TV. It has to be seen to be appreciated, totally secluded but within a short walk of to many bars, cafes, restaurants that Benahavís affords. Second Villa: Consists of a house where it would require the last touches to turn it into a lovely family home. Both properties are five minutes walk to the centre of the town with all the day to day needs at your doorstep, all in a lovely quiet and relaxed environment surrounded by Nature.