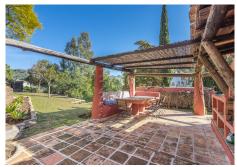

R4867138

Penahavís

REF# R4867138 2.395.000 €

| BEDS | BATHS | BUILT  | PLOT     | TERRACE |
|------|-------|--------|----------|---------|
| 5    | 4     | 522 m² | 17051 m² | 41 m²   |

Beautiful Land 17,051 m2, with unique development potential on the edge of the village next to the town centre of Benahavís town, with many possibilities due to its ideal situation, with only one main entrance and same exit giving privacy and tranquility. Within the 17.051 m2 plot there are two villas. Main: 5 Bedrooms, 3 Bathrooms. Within walking distance from the village centre, this is an ideal quiet family holiday home with views over the village and the Ronda mountains. This typical Andalusian house was designed and built from local wood, Ronda tiles, old doors and local materials. It has a superb shaded barbecue dining terrace, large outdoor azure pool all set within more than 4 acres of mature gardens, lawns and woodland. The sculptor owner has decorated the interior with an eclectic mix or ethnic and modern pieces, original sculptures and paintings, tiled kitchen and large airy living room with plasma TV. It has to be seen to be appreciated, totally secluded but within a short walk of to many bars, cafes, restaurants that Benahavís affords. Second Villa: Consists of a house where it would require the last touches to turn it into a lovely family home. Both properties are five minutes walk to the centre of the town with all the day to day needs at your doorstep, all in a lovely quiet and relaxed environment surrounded by Nature.