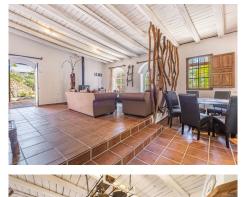

R4867138

Penahavís

REF# R4867138 2.395.000 €

| BEDS | BATHS | BUILT  | PLOT     | TERRACE |
|------|-------|--------|----------|---------|
| 5    | 4     | 522 m² | 17051 m² | 41 m²   |

Beautiful Land 17,051 m2, with unique development potential on the edge of the village next to the town centre of Benahavís town, with many possibilities due to its ideal situation, with only one main entrance and same exit giving privacy and tranquility. Within the 17.051 m2 plot there are two villas. Main: 5 Bedrooms, 3 Bathrooms. Within walking distance from the village centre, this is an ideal quiet family holiday home with views over the village and the Ronda mountains. This typical Andalusian house was designed and built from local wood, Ronda tiles, old doors and local materials. It has a superb shaded barbecue dining terrace, large outdoor azure pool all set within more than 4 acres of mature gardens, lawns and woodland. The sculptor owner has decorated the interior with an eclectic mix or ethnic and modern pieces, original sculptures and paintings, tiled kitchen and large airy living room with plasma TV. It has to be seen to be appreciated, totally secluded but within a short walk of to many bars, cafes, restaurants that Benahavís affords. Second Villa: Consists of a house where it would require the last touches to turn it into a lovely family home. Both properties are five minutes walk to the centre of the town with all the day to day needs at your doorstep, all in a lovely quiet and relaxed environment surrounded by Nature.