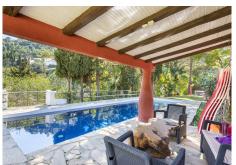

R4867138

Penahavís

REF# R4867138 2.395.000 €

| BEDS | BATHS | BUILT  | PLOT     | TERRACE |
|------|-------|--------|----------|---------|
| 5    | 4     | 522 m² | 17051 m² | 41 m²   |

Beautiful Land 17,051 m2, with unique development potential on the edge of the village next to the town centre of Benahavís town, with many possibilities due to its ideal situation, with only one main entrance and same exit giving privacy and tranquility. Within the 17.051 m2 plot there are two villas. Main: 5 Bedrooms, 3 Bathrooms. Within walking distance from the village centre, this is an ideal quiet family holiday home with views over the village and the Ronda mountains. This typical Andalusian house was designed and built from local wood, Ronda tiles, old doors and local materials. It has a superb shaded barbecue dining terrace, large outdoor azure pool all set within more than 4 acres of mature gardens, lawns and woodland. The sculptor owner has decorated the interior with an eclectic mix or ethnic and modern pieces, original sculptures and paintings, tiled kitchen and large airy living room with plasma TV. It has to be seen to be appreciated, totally secluded but within a short walk of to many bars, cafes, restaurants that Benahavís affords. Second Villa: Consists of a house where it would require the last touches to turn it into a lovely family home. Both properties are five minutes walk to the centre of the town with all the day to day needs at your doorstep, all in a lovely quiet and relaxed environment surrounded by Nature.