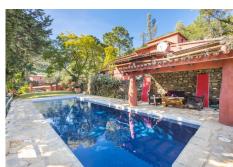

R4867138

Penahavís

REF# R4867138 2.395.000 €

| BEDS | BATHS | BUILT  | PLOT     | TERRACE |
|------|-------|--------|----------|---------|
| 5    | 4     | 522 m² | 17051 m² | 41 m²   |

Beautiful Land 17,051 m2, with unique development potential on the edge of the village next to the town centre of Benahavís town, with many possibilities due to its ideal situation, with only one main entrance and same exit giving privacy and tranquility. Within the 17.051 m2 plot there are two villas. Main: 5 Bedrooms, 3 Bathrooms. Within walking distance from the village centre, this is an ideal quiet family holiday home with views over the village and the Ronda mountains. This typical Andalusian house was designed and built from local wood, Ronda tiles, old doors and local materials. It has a superb shaded barbecue dining terrace, large outdoor azure pool all set within more than 4 acres of mature gardens, lawns and woodland. The sculptor owner has decorated the interior with an eclectic mix or ethnic and modern pieces, original sculptures and paintings, tiled kitchen and large airy living room with plasma TV. It has to be seen to be appreciated, totally secluded but within a short walk of to many bars, cafes, restaurants that Benahavís affords. Second Villa: Consists of a house where it would require the last touches to turn it into a lovely family home. Both properties are five minutes walk to the centre of the town with all the day to day needs at your doorstep, all in a lovely quiet and relaxed environment surrounded by Nature.