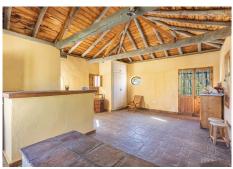

R4867138

Penahavís

REF# R4867138 2.395.000 €

| BEDS | BATHS | BUILT  | PLOT     | TERRACE |
|------|-------|--------|----------|---------|
| 5    | 4     | 522 m² | 17051 m² | 41 m²   |

Beautiful Land 17,051 m2, with unique development potential on the edge of the village next to the town centre of Benahavís town, with many possibilities due to its ideal situation, with only one main entrance and same exit giving privacy and tranquility. Within the 17.051 m2 plot there are two villas. Main: 5 Bedrooms, 3 Bathrooms. Within walking distance from the village centre, this is an ideal quiet family holiday home with views over the village and the Ronda mountains. This typical Andalusian house was designed and built from local wood, Ronda tiles, old doors and local materials. It has a superb shaded barbecue dining terrace, large outdoor azure pool all set within more than 4 acres of mature gardens, lawns and woodland. The sculptor owner has decorated the interior with an eclectic mix or ethnic and modern pieces, original sculptures and paintings, tiled kitchen and large airy living room with plasma TV. It has to be seen to be appreciated, totally secluded but within a short walk of to many bars, cafes, restaurants that Benahavís affords. Second Villa: Consists of a house where it would require the last touches to turn it into a lovely family home. Both properties are five minutes walk to the centre of the town with all the day to day needs at your doorstep, all in a lovely quiet and relaxed environment surrounded by Nature.