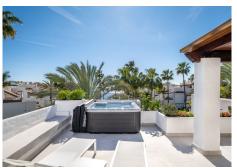

## R5064211

Puerto Banús

REF# R5064211 2.950.000 €

| BEDS | BATHS | BUILT  | TERRACE |
|------|-------|--------|---------|
| 3    | 3     | 305 m² | 97 m²   |

Located in Ventura del Mar, one of Marbella's most prestigious and best-located beachfront developments just a short stroll from Puerto Banús, this exclusive south-facing duplex penthouse offers breathtaking frontal sea views and direct access to the beach and promenade. The property features three spacious bedrooms, including a master suite upstairs with a large en-suite bathroom, walk-in dressing room, and direct access to two private terraces—one with a barbecue, sunbathing area, and luxury jacuzzi overlooking the tropical gardens and sea, and the other with views of La Concha mountain. On the main floor, two king-size bedrooms (one en-suite) open onto a south-facing terrace with panoramic views. The penthouse is finished to the highest standards with marble flooring, floor heating, and air conditioning throughout. The fully equipped luxury kitchen with island opens to a large, bright living area and terrace with open views of the sea and lush gardens. The gated resort offers 24-hour security, beautifully landscaped tropical gardens with streams and ponds, a large communal pool, gym with sauna and steam room, games and lounge area, and workspace. Additional features include fiber optic internet, 75" smart TVs, and all luxury furniture included. Designed by the renowned architect Melvin, the complex combines architectural elegance with a commitment to environmental responsibility.