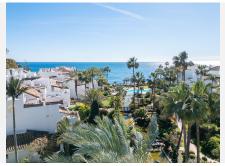

## R5064211

Puerto Banús

REF# R5064211 2.950.000 €

| BEDS | BATHS | BUILT  | TERRACE |
|------|-------|--------|---------|
| 3    | 3     | 305 m² | 97 m²   |

Located in Ventura del Mar, one of Marbella's most prestigious and best-located beachfront developments just a short stroll from Puerto Banús, this exclusive south-facing duplex penthouse offers breathtaking frontal sea views and direct access to the beach and promenade. The property features three spacious bedrooms, including a master suite upstairs with a large en-suite bathroom, walk-in dressing room, and direct access to two private terraces—one with a barbecue, sunbathing area, and luxury jacuzzi overlooking the tropical gardens and sea, and the other with views of La Concha mountain. On the main floor, two king-size bedrooms (one en-suite) open onto a south-facing terrace with panoramic views. The penthouse is finished to the highest standards with marble flooring, floor heating, and air conditioning throughout. The fully equipped luxury kitchen with island opens to a large, bright living area and terrace with open views of the sea and lush gardens. The gated resort offers 24-hour security, beautifully landscaped tropical gardens with streams and ponds, a large communal pool, gym with sauna and steam room, games and lounge area, and workspace. Additional features include fiber optic internet, 75" smart TVs, and all luxury furniture included. Designed by the renowned architect Melvin, the complex combines architectural elegance with a commitment to environmental responsibility.