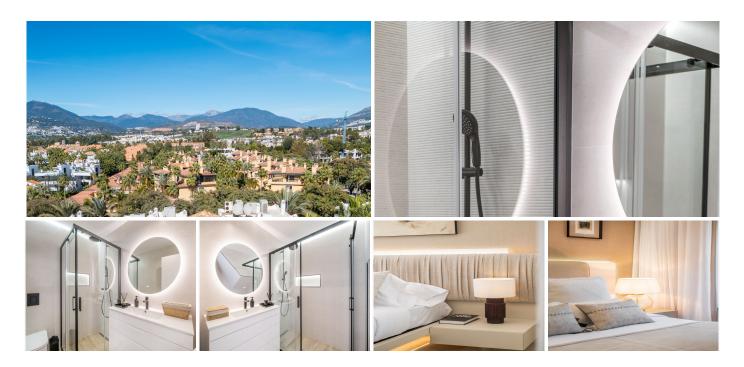

## R5064211

Puerto Banús

REF# R5064211 2.950.000 €

| BEDS | BATHS | BUILT  | TERRACE |
|------|-------|--------|---------|
| 3    | 3     | 305 m² | 97 m²   |

Located in Ventura del Mar, one of Marbella's most prestigious and best-located beachfront developments just a short stroll from Puerto Banús, this exclusive south-facing duplex penthouse offers breathtaking frontal sea views and direct access to the beach and promenade. The property features three spacious bedrooms, including a master suite upstairs with a large en-suite bathroom, walk-in dressing room, and direct access to two private terraces—one with a barbecue, sunbathing area, and luxury jacuzzi overlooking the tropical gardens and sea, and the other with views of La Concha mountain. On the main floor, two king-size bedrooms (one en-suite) open onto a south-facing terrace with panoramic views. The penthouse is finished to the highest standards with marble flooring, floor heating, and air conditioning throughout. The fully equipped luxury kitchen with island opens to a large, bright living area and terrace with open views of the sea and lush gardens. The gated resort offers 24-hour security, beautifully landscaped tropical gardens with streams and ponds, a large communal pool, gym with sauna and steam room, games and lounge area, and workspace. Additional features include fiber optic internet, 75" smart TVs, and all luxury furniture included. Designed by the renowned architect Melvin, the complex combines architectural elegance with a commitment to environmental responsibility.