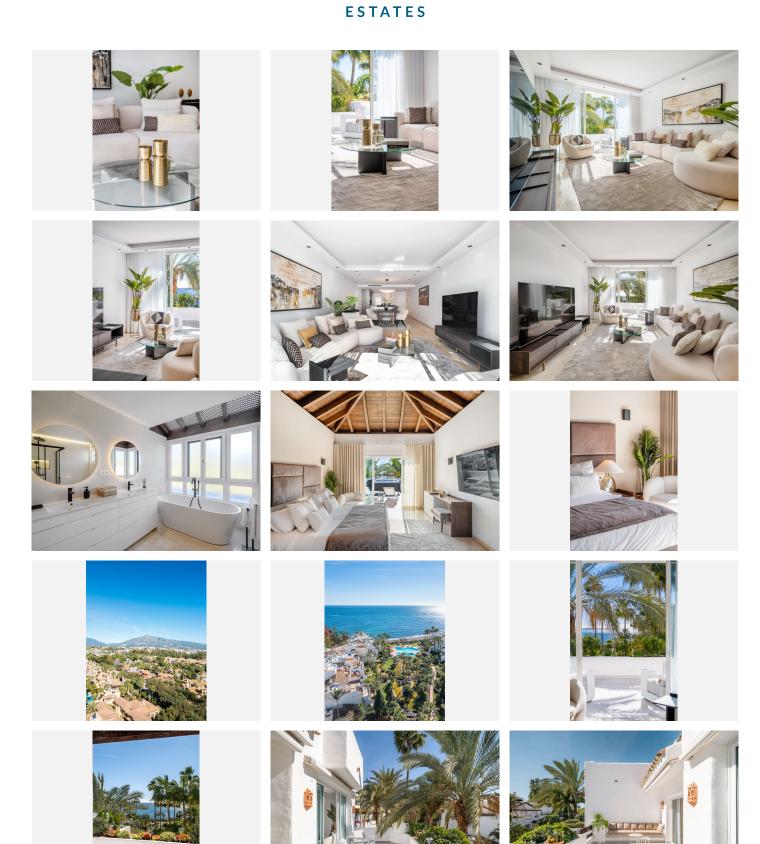

## R5064211

Puerto Banús

REF# R5064211 2.950.000 €

| BEDS | BATHS | BUILT  | TERRACE |
|------|-------|--------|---------|
| 3    | 3     | 305 m² | 97 m²   |

Located in Ventura del Mar, one of Marbella's most prestigious and best-located beachfront developments just a short stroll from Puerto Banús, this exclusive south-facing duplex penthouse offers breathtaking frontal sea views and direct access to the beach and promenade. The property features three spacious bedrooms, including a master suite upstairs with a large en-suite bathroom, walk-in dressing room, and direct access to two private terraces—one with a barbecue, sunbathing area, and luxury jacuzzi overlooking the tropical gardens and sea, and the other with views of La Concha mountain. On the main floor, two king-size bedrooms (one en-suite) open onto a south-facing terrace with panoramic views. The penthouse is finished to the highest standards with marble flooring, floor heating, and air conditioning throughout. The fully equipped luxury kitchen with island opens to a large, bright living area and terrace with open views of the sea and lush gardens. The gated resort offers 24-hour security, beautifully landscaped tropical gardens with streams and ponds, a large communal pool, gym with sauna and steam room, games and lounge area, and workspace. Additional features include fiber optic internet, 75" smart TVs, and all luxury furniture included. Designed by the renowned architect Melvin, the complex combines architectural elegance with a commitment to environmental responsibility.