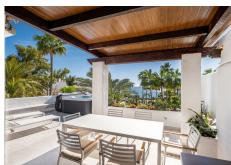

## R5064211

Puerto Banús

REF# R5064211 2.950.000 €

| BEDS | BATHS | BUILT  | TERRACE |
|------|-------|--------|---------|
| 3    | 3     | 305 m² | 97 m²   |

Located in Ventura del Mar, one of Marbella's most prestigious and best-located beachfront developments just a short stroll from Puerto Banús, this exclusive south-facing duplex penthouse offers breathtaking frontal sea views and direct access to the beach and promenade. The property features three spacious bedrooms, including a master suite upstairs with a large en-suite bathroom, walk-in dressing room, and direct access to two private terraces—one with a barbecue, sunbathing area, and luxury jacuzzi overlooking the tropical gardens and sea, and the other with views of La Concha mountain. On the main floor, two king-size bedrooms (one en-suite) open onto a south-facing terrace with panoramic views. The penthouse is finished to the highest standards with marble flooring, floor heating, and air conditioning throughout. The fully equipped luxury kitchen with island opens to a large, bright living area and terrace with open views of the sea and lush gardens. The gated resort offers 24-hour security, beautifully landscaped tropical gardens with streams and ponds, a large communal pool, gym with sauna and steam room, games and lounge area, and workspace. Additional features include fiber optic internet, 75" smart TVs, and all luxury furniture included. Designed by the renowned architect Melvin, the complex combines architectural elegance with a commitment to environmental responsibility.