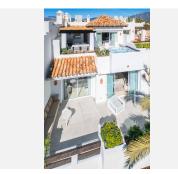

## R5064211

Puerto Banús

REF# R5064211 2.950.000 €

| BEDS | BATHS | BUILT  | TERRACE |
|------|-------|--------|---------|
| 3    | 3     | 305 m² | 97 m²   |

Located in Ventura del Mar, one of Marbella's most prestigious and best-located beachfront developments just a short stroll from Puerto Banús, this exclusive south-facing duplex penthouse offers breathtaking frontal sea views and direct access to the beach and promenade. The property features three spacious bedrooms, including a master suite upstairs with a large en-suite bathroom, walk-in dressing room, and direct access to two private terraces—one with a barbecue, sunbathing area, and luxury jacuzzi overlooking the tropical gardens and sea, and the other with views of La Concha mountain. On the main floor, two king-size bedrooms (one en-suite) open onto a south-facing terrace with panoramic views. The penthouse is finished to the highest standards with marble flooring, floor heating, and air conditioning throughout. The fully equipped luxury kitchen with island opens to a large, bright living area and terrace with open views of the sea and lush gardens. The gated resort offers 24-hour security, beautifully landscaped tropical gardens with streams and ponds, a large communal pool, gym with sauna and steam room, games and lounge area, and workspace. Additional features include fiber optic internet, 75" smart TVs, and all luxury furniture included. Designed by the renowned architect Melvin, the complex combines architectural elegance with a commitment to environmental responsibility.