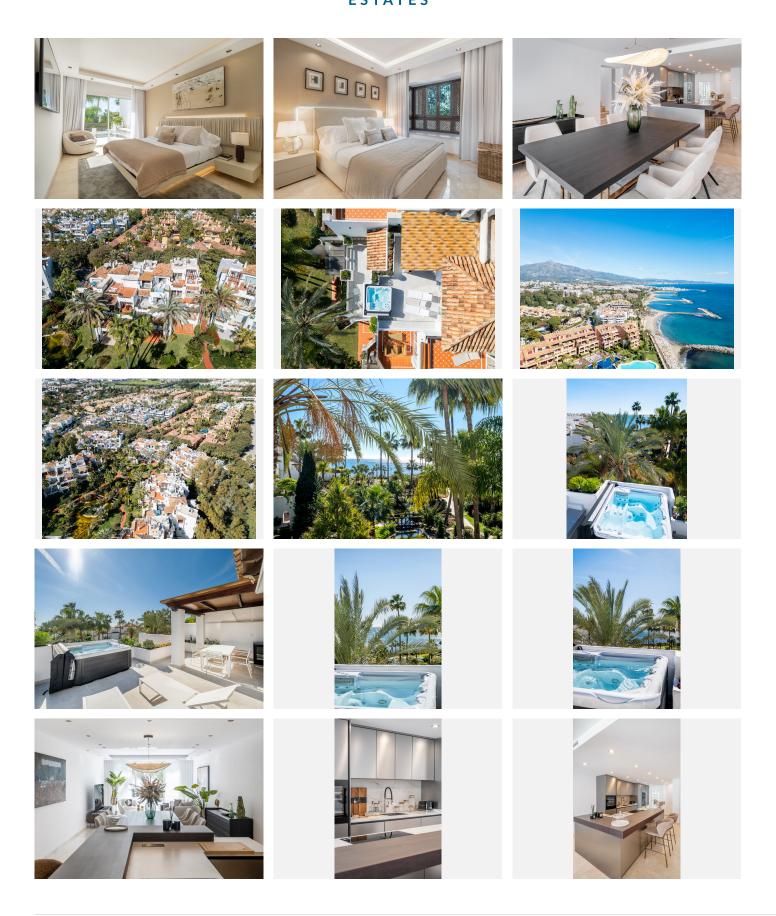

## R5064211

Puerto Banús

REF# R5064211 2.950.000 €

| BEDS | BATHS | BUILT  | TERRACE |
|------|-------|--------|---------|
| 3    | 3     | 305 m² | 97 m²   |

Located in Ventura del Mar, one of Marbella's most prestigious and best-located beachfront developments just a short stroll from Puerto Banús, this exclusive south-facing duplex penthouse offers breathtaking frontal sea views and direct access to the beach and promenade. The property features three spacious bedrooms, including a master suite upstairs with a large en-suite bathroom, walk-in dressing room, and direct access to two private terraces—one with a barbecue, sunbathing area, and luxury jacuzzi overlooking the tropical gardens and sea, and the other with views of La Concha mountain. On the main floor, two king-size bedrooms (one en-suite) open onto a south-facing terrace with panoramic views. The penthouse is finished to the highest standards with marble flooring, floor heating, and air conditioning throughout. The fully equipped luxury kitchen with island opens to a large, bright living area and terrace with open views of the sea and lush gardens. The gated resort offers 24-hour security, beautifully landscaped tropical gardens with streams and ponds, a large communal pool, gym with sauna and steam room, games and lounge area, and workspace. Additional features include fiber optic internet, 75" smart TVs, and all luxury furniture included. Designed by the renowned architect Melvin, the complex combines architectural elegance with a commitment to environmental responsibility.