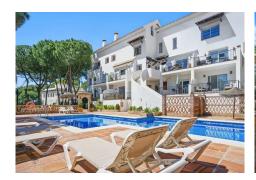

## R5064208

Nueva Andalucía

REF# R5064208 690.000 €

| BEDS | BATHS | BUILT  | TERRACE |
|------|-------|--------|---------|
| 4    | 4     | 264 m² | 32 m²   |

Located in the heart of Nueva Andalucía, just a 5-minute drive from Puerto Banús and the beaches, this spacious four-bedroom duplex penthouse is situated in the sought-after gated community Los Pinos de Aloha. Surrounded by lush gardens and offering stunning views of the mountains, pool, trees, garden, and partial sea views, this property is ideal for families, golf lovers, or investors.

## Additional features:

-Multiple balconies and terraces with south and west orientation

- Gated community with security cameras and evening guard
- Communal swimming pool and large landscaped gardens
- Private storage room and gated community parking
- Walking distance to Aloha Golf Club and Aloha College
- Supermarket just 5 minutes away by car