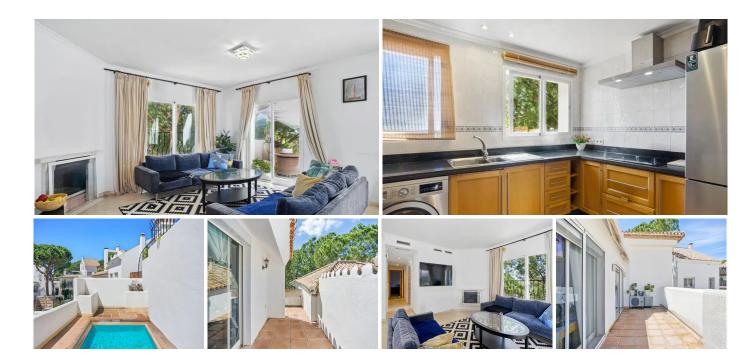

## R5064208

Nueva Andalucía

REF# R5064208 690.000 €

| BEDS | BATHS | BUILT  | TERRACE |
|------|-------|--------|---------|
| 4    | 4     | 264 m² | 32 m²   |

Located in the heart of Nueva Andalucía, just a 5-minute drive from Puerto Banús and the beaches, this spacious four-bedroom duplex penthouse is situated in the sought-after gated community Los Pinos de Aloha. Surrounded by lush gardens and offering stunning views of the mountains, pool, trees, garden, and partial sea views, this property is ideal for families, golf lovers, or investors.

The apartment is accessed directly via a key-operated private elevator and features a generous living and dining area with fireplace and access to several terraces — one with a plunge pool and south-west orientation for optimal sunlight. The main level also includes a fully equipped kitchen with views to the pool, a guest toilet, a guest bedroom, and a master suite with walk-in wardrobe. Upstairs, two guest suites each have their own private west-facing terrace.

## Additional features:

-Multiple balconies and terraces with south and west orientation

- Gated community with security cameras and evening guard
- Communal swimming pool and large landscaped gardens
- Private storage room and gated community parking
- Walking distance to Aloha Golf Club and Aloha College
- Supermarket just 5 minutes away by car