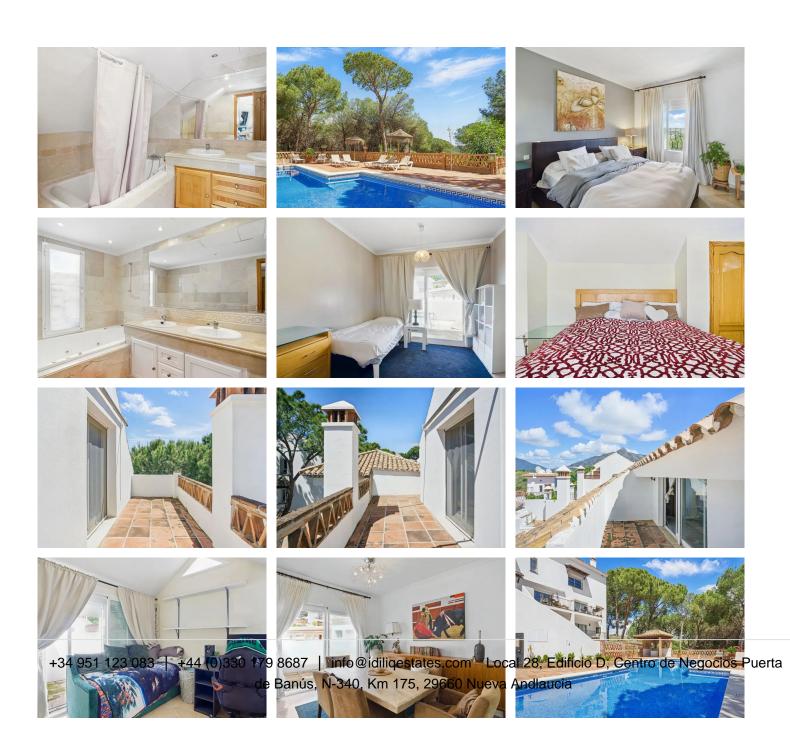

The apartment is accessed directly via a key-operated private elevator and features a generous living and dining area with fireplace and access to several terraces — one with a plunge pool and south-west orientation for optimal sunlight. The main level also includes a fully equipped kitchen with views to the pool, a guest toilet, a guest bedroom, and a master suite with walk-in wardrobe. Upstairs, two guest suites each have their own private west-facing terrace.

## Additional features:

-Multiple balconies and terraces with south and west orientation

- Gated community with security cameras and evening guard
- Communal swimming pool and large landscaped gardens
- Private storage room and gated community parking
- Walking distance to Aloha Golf Club and Aloha College
- Supermarket just 5 minutes away by car