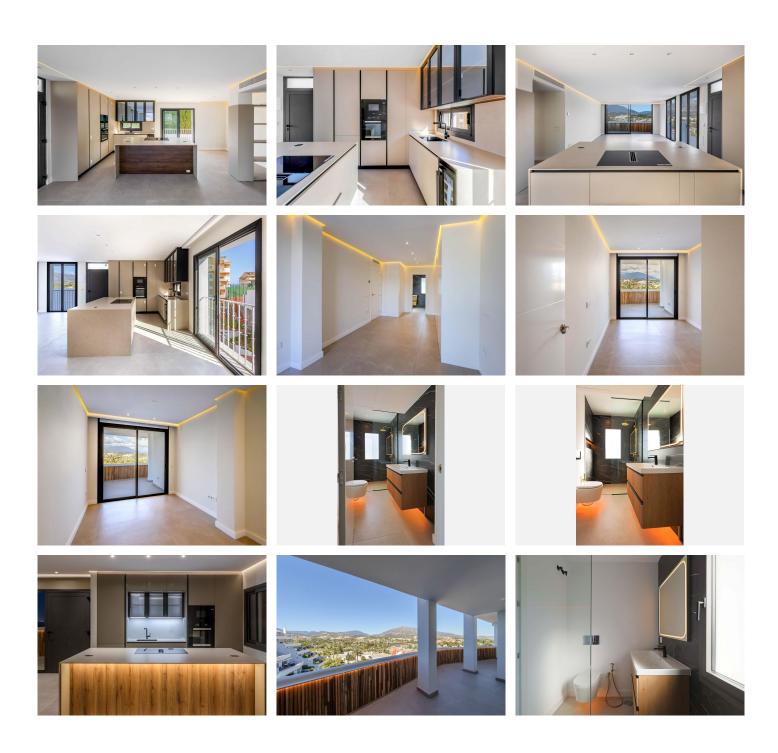

## R4970122

Nueva Andalucía

REF# R4970122 1.100.000 €

| BEDS | BATHS | BUILT  | TERRACE |
|------|-------|--------|---------|
| 2    | 2.5   | 120 m² | 20 m²   |

Nestled in the prestigious area of Nueva Andalucia, Marbella, this exquisite penthouse offers a harmonious blend of modern design and comfort. Situated in the province of Malaga, this property is an ideal choice for those seeking a sophisticated lifestyle in one of the most sought-after locations on the Costa del Sol. With its proximity to amenities, transport links, and renowned golf courses, this penthouse is perfectly positioned to cater to a variety of lifestyles. The property boasts two spacious bedrooms, including one with an en-suite bathroom, and an additional bathroom and guest toilet for convenience. The interior spans 100m², thoughtfully designed to maximise space and natural light. The open-plan kitchen, recently renovated to the highest standards, seamlessly integrates with the living area, creating a welcoming and functional environment. Modern features such as air conditioning, fibre optic internet, and Wi-Fi connectivity ensure a comfortable and connected living experience. Step outside to enjoy the 20m² private terrace, offering breathtaking views of the communal pool and landscaped gardens. The terrace, with its uncovered design and elegant glass doors, provides the perfect setting for al fresco dining or simply relaxing in the Mediterranean sun. Residents also benefit from access to the communal pool and garden areas, enhancing the overall appeal of this exclusive property. Additional features include fitted wardrobes, a secure entrance, and a communal garage, ensuring both convenience and peace of mind. Whether you are looking for a