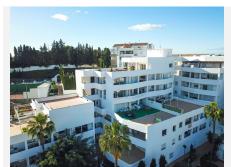

## R4970122

Nueva Andalucía

REF# R4970122 1.100.000 €

| BEDS | BATHS | BUILT  | TERRACE |
|------|-------|--------|---------|
| 2    | 2.5   | 120 m² | 20 m²   |

Nestled in the prestigious area of Nueva Andalucia, Marbella, this exquisite penthouse offers a harmonious blend of modern design and comfort. Situated in the province of Malaga, this property is an ideal choice for those seeking a sophisticated lifestyle in one of the most sought-after locations on the Costa del Sol. With its proximity to amenities, transport links, and renowned golf courses, this penthouse is perfectly positioned to cater to a variety of lifestyles. The property boasts two spacious bedrooms, including one with an en-suite bathroom, and an additional bathroom and guest toilet for convenience. The interior spans 100m², thoughtfully designed to maximise space and natural light. The open-plan kitchen, recently renovated to the highest standards, seamlessly integrates with the living area, creating a welcoming and functional environment. Modern features such as air conditioning, fibre optic internet, and Wi-Fi connectivity ensure a comfortable and connected living experience. Step outside to enjoy the 20m² private terrace, offering breathtaking views of the communal pool and landscaped gardens. The terrace, with its uncovered design and elegant glass doors, provides the perfect setting for al fresco dining or simply relaxing in the Mediterranean sun. Residents also benefit from access to the communal pool and garden areas, enhancing the overall appeal of this exclusive property. Additional features include fitted wardrobes, a secure entrance, and a communal garage, ensuring both convenience and peace of mind. Whether you are looking for a