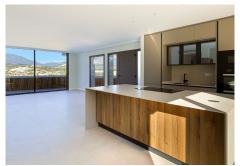

## R4970122

Nueva Andalucía

REF# R4970122 1.100.000 €

| BEDS | BATHS | BUILT  | TERRACE |
|------|-------|--------|---------|
| 2    | 2.5   | 120 m² | 20 m²   |

Nestled in the prestigious area of Nueva Andalucia, Marbella, this exquisite penthouse offers a harmonious blend of modern design and comfort. Situated in the province of Malaga, this property is an ideal choice for those seeking a sophisticated lifestyle in one of the most sought-after locations on the Costa del Sol. With its proximity to amenities, transport links, and renowned golf courses, this penthouse is perfectly positioned to cater to a variety of lifestyles. The property boasts two spacious bedrooms, including one with an en-suite bathroom, and an additional bathroom and guest toilet for convenience. The interior spans 100m², thoughtfully designed to maximise space and natural light. The open-plan kitchen, recently renovated to the highest standards, seamlessly integrates with the living area, creating a welcoming and functional environment. Modern features such as air conditioning, fibre optic internet, and Wi-Fi connectivity ensure a comfortable and connected living experience. Step outside to enjoy the 20m² private terrace, offering breathtaking views of the communal pool and landscaped gardens. The terrace, with its uncovered design and elegant glass doors, provides the perfect setting for al fresco dining or simply relaxing in the Mediterranean sun. Residents also benefit from access to the communal pool and garden areas, enhancing the overall appeal of this exclusive property. Additional features include fitted wardrobes, a secure entrance, and a communal garage, ensuring both convenience and peace of mind. Whether you are looking for a