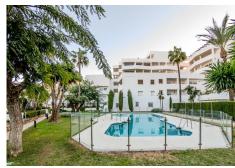

## R4970122

Nueva Andalucía

REF# R4970122 1.100.000 €

| BEDS | BATHS | BUILT  | TERRACE |
|------|-------|--------|---------|
| 2    | 2.5   | 120 m² | 20 m²   |

Nestled in the prestigious area of Nueva Andalucia, Marbella, this exquisite penthouse offers a harmonious blend of modern design and comfort. Situated in the province of Malaga, this property is an ideal choice for those seeking a sophisticated lifestyle in one of the most sought-after locations on the Costa del Sol. With its proximity to amenities, transport links, and renowned golf courses, this penthouse is perfectly positioned to cater to a variety of lifestyles. The property boasts two spacious bedrooms, including one with an en-suite bathroom, and an additional bathroom and guest toilet for convenience. The interior spans 100m², thoughtfully designed to maximise space and natural light. The open-plan kitchen, recently renovated to the highest standards, seamlessly integrates with the living area, creating a welcoming and functional environment. Modern features such as air conditioning, fibre optic internet, and Wi-Fi connectivity ensure a comfortable and connected living experience. Step outside to enjoy the 20m² private terrace, offering breathtaking views of the communal pool and landscaped gardens. The terrace, with its uncovered design and elegant glass doors, provides the perfect setting for al fresco dining or simply relaxing in the Mediterranean sun. Residents also benefit from access to the communal pool and garden areas, enhancing the overall appeal of this exclusive property. Additional features include fitted wardrobes, a secure entrance, and a communal garage, ensuring both convenience and peace of mind. Whether you are looking for a