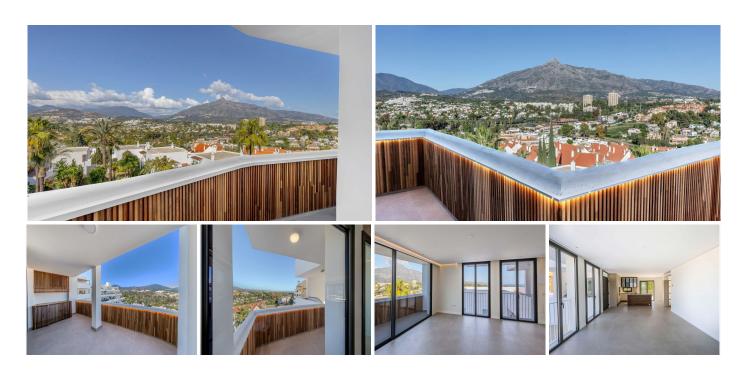

## R4970122

Nueva Andalucía

REF# R4970122 1.100.000 €

| BEDS | BATHS | BUILT  | TERRACE |
|------|-------|--------|---------|
| 2    | 2.5   | 120 m² | 20 m²   |

Nestled in the prestigious area of Nueva Andalucia, Marbella, this exquisite penthouse offers a harmonious blend of modern design and comfort. Situated in the province of Malaga, this property is an ideal choice for those seeking a sophisticated lifestyle in one of the most sought-after locations on the Costa del Sol. With its proximity to amenities, transport links, and renowned golf courses, this penthouse is perfectly positioned to cater to a variety of lifestyles. The property boasts two spacious bedrooms, including one with an en-suite bathroom, and an additional bathroom and guest toilet for convenience. The interior spans 100m², thoughtfully designed to maximise space and natural light. The open-plan kitchen, recently renovated to the highest standards, seamlessly integrates with the living area, creating a welcoming and functional environment. Modern features such as air conditioning, fibre optic internet, and Wi-Fi connectivity ensure a comfortable and connected living experience. Step outside to enjoy the 20m² private terrace, offering breathtaking views of the communal pool and landscaped gardens. The terrace, with its uncovered design and elegant glass doors, provides the perfect setting for al fresco dining or simply relaxing in the Mediterranean sun. Residents also benefit from access to the communal pool and garden areas, enhancing the overall appeal of this exclusive property. Additional features include fitted wardrobes, a secure entrance, and a communal garage, ensuring both convenience and peace of mind. Whether you are looking for a