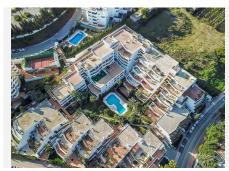

## R4970122

Nueva Andalucía

REF# R4970122 1.100.000 €

| BEDS | BATHS | BUILT  | TERRACE |
|------|-------|--------|---------|
| 2    | 2.5   | 120 m² | 20 m²   |

Nestled in the prestigious area of Nueva Andalucia, Marbella, this exquisite penthouse offers a harmonious blend of modern design and comfort. Situated in the province of Malaga, this property is an ideal choice for those seeking a sophisticated lifestyle in one of the most sought-after locations on the Costa del Sol. With its proximity to amenities, transport links, and renowned golf courses, this penthouse is perfectly positioned to cater to a variety of lifestyles. The property boasts two spacious bedrooms, including one with an en-suite bathroom, and an additional bathroom and guest toilet for convenience. The interior spans 100m², thoughtfully designed to maximise space and natural light. The open-plan kitchen, recently renovated to the highest standards, seamlessly integrates with the living area, creating a welcoming and functional environment. Modern features such as air conditioning, fibre optic internet, and Wi-Fi connectivity ensure a comfortable and connected living experience. Step outside to enjoy the 20m² private terrace, offering breathtaking views of the communal pool and landscaped gardens. The terrace, with its uncovered design and elegant glass doors, provides the perfect setting for al fresco dining or simply relaxing in the Mediterranean sun. Residents also benefit from access to the communal pool and garden areas, enhancing the overall appeal of this exclusive property. Additional features include fitted wardrobes, a secure entrance, and a communal garage, ensuring both convenience and peace of mind. Whether you are looking for a