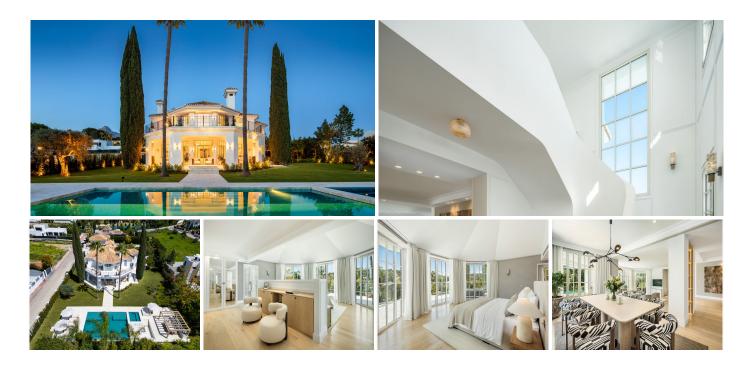

## R5032426

Nueva Andalucía

REF# R5032426 8.900.000 €

| BEDS | BATHS | BUILT  | PLOT    | TERRACE |
|------|-------|--------|---------|---------|
| 5    | 7     | 722 m² | 1959 m² | 150 m²  |

This exceptional luxury villa, situated in Nueva Andalucia, Marbella, offers an unparalleled blend of elegant living and prime location. Set within a generous plot of 1,959m², the property presents an extensive built area of 722m² with a seamless 722m² interior and an additional 150m² of private terrace space. The villa has been recently renovated and refurbished to the highest standards, ensuring excellent condition throughout.

Accommodation is both spacious and versatile, featuring five sumptuous bedrooms and six impeccably designed bathrooms, supplemented by two additional guest toilets for extra convenience. The villa's interiors are flooded with natural light and offer sweeping views over the private garden and pool, as well as panoramic vistas of the surrounding area. The property is further enhanced by high-quality glass doors that lead to well-appointed terraces, creating a seamless indoor-outdoor living experience.

An array of luxury amenities can be enjoyed within the villa, including a state-of-the-art gym, sauna, Jacuzzi, and a solarium, perfectly suited for those seeking relaxation and well-being at home. For entertainment, a

dedicated cinema room and a bespoke wine cellar add a touch of indulgence, making this residence ideal for both entertaining and everyday family living. The private garage ensures secure parking, while the meticulously landscaped private garden and pool provide a tranquil oasis for outdoor leisure.