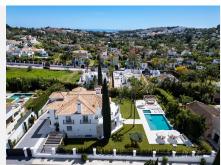

## R5032426

Nueva Andalucía

REF# R5032426 8.900.000 €

| BEDS | BATHS | BUILT  | PLOT    | TERRACE |
|------|-------|--------|---------|---------|
| 5    | 7     | 722 m² | 1959 m² | 150 m²  |

This exceptional luxury villa, situated in Nueva Andalucia, Marbella, offers an unparalleled blend of elegant living and prime location. Set within a generous plot of 1,959m², the property presents an extensive built area of 722m² with a seamless 722m² interior and an additional 150m² of private terrace space. The villa has been recently renovated and refurbished to the highest standards, ensuring excellent condition throughout.

dedicated cinema room and a bespoke wine cellar add a touch of indulgence, making this residence ideal for both entertaining and everyday family living. The private garage ensures secure parking, while the meticulously landscaped private garden and pool provide a tranquil oasis for outdoor leisure.