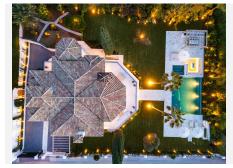

## R5032426

Nueva Andalucía

REF# R5032426 8.900.000 €

| BEDS | BATHS | BUILT  | PLOT    | TERRACE |
|------|-------|--------|---------|---------|
| 5    | 7     | 722 m² | 1959 m² | 150 m²  |

This exceptional luxury villa, situated in Nueva Andalucia, Marbella, offers an unparalleled blend of elegant living and prime location. Set within a generous plot of 1,959m², the property presents an extensive built area of 722m² with a seamless 722m² interior and an additional 150m² of private terrace space. The villa has been recently renovated and refurbished to the highest standards, ensuring excellent condition throughout.

dedicated cinema room and a bespoke wine cellar add a touch of indulgence, making this residence ideal for both entertaining and everyday family living. The private garage ensures secure parking, while the meticulously landscaped private garden and pool provide a tranquil oasis for outdoor leisure.