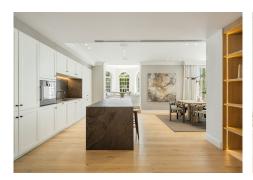

## R5032426

Nueva Andalucía

REF# R5032426 8.900.000 €

| BEDS | BATHS | BUILT  | PLOT    | TERRACE |
|------|-------|--------|---------|---------|
| 5    | 7     | 722 m² | 1959 m² | 150 m²  |

This exceptional luxury villa, situated in Nueva Andalucia, Marbella, offers an unparalleled blend of elegant living and prime location. Set within a generous plot of 1,959m², the property presents an extensive built area of 722m² with a seamless 722m² interior and an additional 150m² of private terrace space. The villa has been recently renovated and refurbished to the highest standards, ensuring excellent condition throughout.

Accommodation is both spacious and versatile, featuring five sumptuous bedrooms and six impeccably designed bathrooms, supplemented by two additional guest toilets for extra convenience. The villa's interiors are flooded with natural light and offer sweeping views over the private garden and pool, as well as panoramic vistas of the surrounding area. The property is further enhanced by high-quality glass doors that lead to well-appointed terraces, creating a seamless indoor-outdoor living experience.