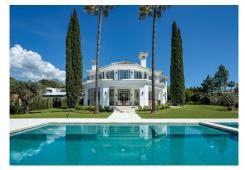

## R5032426

Nueva Andalucía

REF# R5032426 8.900.000 €

| BEDS | BATHS | BUILT  | PLOT    | TERRACE |
|------|-------|--------|---------|---------|
| 5    | 7     | 722 m² | 1959 m² | 150 m²  |

This exceptional luxury villa, situated in Nueva Andalucia, Marbella, offers an unparalleled blend of elegant living and prime location. Set within a generous plot of 1,959m², the property presents an extensive built area of 722m² with a seamless 722m² interior and an additional 150m² of private terrace space. The villa has been recently renovated and refurbished to the highest standards, ensuring excellent condition throughout.

Accommodation is both spacious and versatile, featuring five sumptuous bedrooms and six impeccably designed bathrooms, supplemented by two additional guest toilets for extra convenience. The villa's interiors are flooded with natural light and offer sweeping views over the private garden and pool, as well as panoramic vistas of the surrounding area. The property is further enhanced by high-quality glass doors that lead to well-appointed terraces, creating a seamless indoor-outdoor living experience.