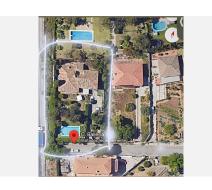

## R5039161

Marbella

REF# R5039161 849.000 €

| BEDS | BATHS | BUILT  | PLOT    | TERRACE |
|------|-------|--------|---------|---------|
| 5    | 4     | 336 m² | 1193 m² | 60 m²   |

This impressive semi detached villa is situated in the sought-after area of Nueva Andalucia, Marbella, Malaga. Boasting a generous built area of 336m² on a substantial 1,193m² plot, the property features five bedrooms and four bathrooms, making it ideal for families or those seeking ample space for guests. The villa enjoys a prime location close to the sea, beaches, shops, and the town centre, providing both convenience and an enviable lifestyle.

Outdoor living is a key feature of this villa, with a private swimming pool and well-maintained garden providing a tranquil setting for relaxation or entertaining. The covered terrace, private terrace, balcony, and

ground floor patio all offer various options for enjoying the garden, pool, and panoramic sea views. The villa is pet-friendly, allowing pets to enjoy the spacious outdoor areas.

Additional highlights include optional furniture, making it easier to personalise the home, and the potential for renovation, offering the opportunity to create a bespoke living space. With its combination of size, features, and prime location, this semi detached villa in Nueva Andalucia presents a compelling opportunity for those seeking a distinguished property in Marbella.