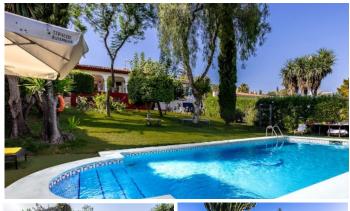

Outdoor living is a key feature of this villa, with a private swimming pool and well-maintained garden providing a tranquil setting for relaxation or entertaining. The covered terrace, private terrace, balcony, and

ground floor patio all offer various options for enjoying the garden, pool, and panoramic sea views. The villa is pet-friendly, allowing pets to enjoy the spacious outdoor areas.

Additional highlights include optional furniture, making it easier to personalise the home, and the potential for renovation, offering the opportunity to create a bespoke living space. With its combination of size, features, and prime location, this semi detached villa in Nueva Andalucia presents a compelling opportunity for those seeking a distinguished property in Marbella.