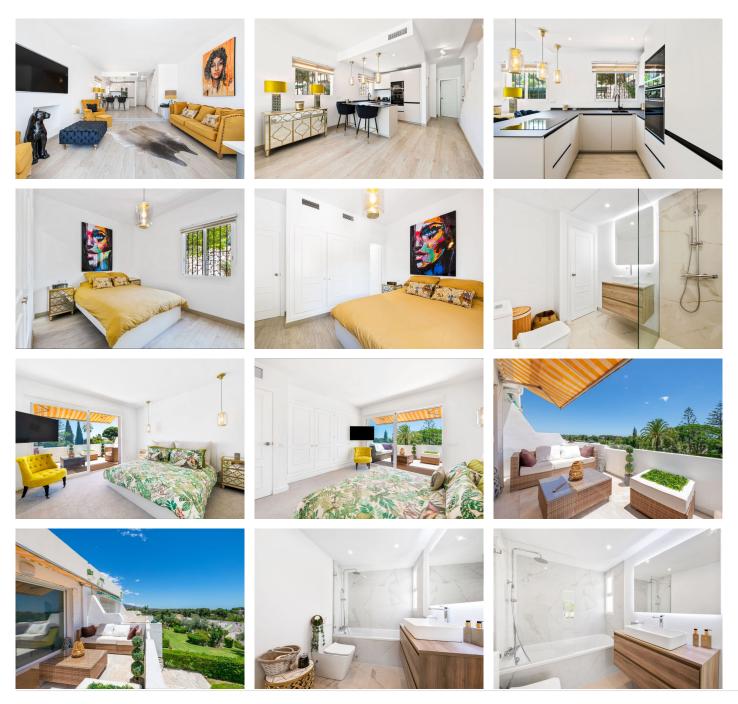

Discover the epitome of modern living in this stunning two-bedroom townhouse, ideally situated just moments away from the prestigious Aloha Golf Club in the coveted area of Nueva Andalucia.

Recently renovated to perfection, this townhouse offers a sleek and stylish interior with new flooring, upgraded bathrooms, and a modern open-plan kitchen. Every detail has been meticulously crafted to create a comfortable and contemporary living space that exudes luxury and sophistication.

Step outside onto the south-facing terrace and private garden, where you can bask in the glorious sunshine all day long. Whether you're enjoying a morning coffee or hosting a barbecue with friends, this outdoor oasis is the perfect spot to unwind and soak up the beautiful Mediterranean climate.