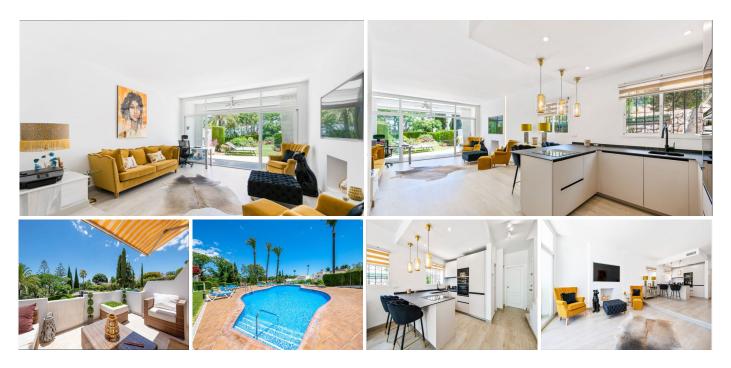

## R4991452 ♥ Nueva Andalucía REF# R4991452 650.000 €

| BEDS | BATHS | BUILT  | TERRACE |
|------|-------|--------|---------|
| 2    | 2     | 143 m² | 30 m²   |

Introducing Your Perfect Modern Retreat: Contemporary Two-Bedroom Townhouse near Aloha Golf Club

Discover the epitome of modern living in this stunning two-bedroom townhouse, ideally situated just moments away from the prestigious Aloha Golf Club in the coveted area of Nueva Andalucia.

Recently renovated to perfection, this townhouse offers a sleek and stylish interior with new flooring, upgraded bathrooms, and a modern open-plan kitchen. Every detail has been meticulously crafted to create a comfortable and contemporary living space that exudes luxury and sophistication.

Step outside onto the south-facing terrace and private garden, where you can bask in the glorious sunshine all day long. Whether you're enjoying a morning coffee or hosting a barbecue with friends, this outdoor oasis is the perfect spot to unwind and soak up the beautiful Mediterranean climate.

Nestled within a gated complex, the townhouse offers the utmost in privacy and security. Covered parking next to the house provides added convenience, ensuring hassle-free access to your home at all times.