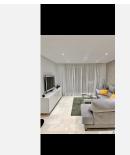

## R4902700 Cancelada

REF# R4902700 375.000 €

| BEDS | BATHS | BUILT  | TERRACE |
|------|-------|--------|---------|
| 2    | 2     | 126 m² | 37 m²   |

Spacious 126 m<sup>2</sup> apartment located in Estepona, province of Malaga, ideal for both couples and investors due to its generous space and features. This bright apartment is situated on the ground floor of a building with an elevator. It comprises a spacious living room, a fully equipped and furnished kitchen, separate from the rest of the rooms, with a laundry area and appliances included. Additionally, it features two bedrooms and two full bathrooms. It stands out for its terrace, perfect for outdoor relaxation, as well as for the built-in wardrobes that optimize storage space. The property is entirely exterior and offers views of the sea and the mountains. With a west orientation, you'll enjoy sunshine during the afternoons, making the atmosphere of the house especially welcoming. The apartment is sold furnished and in good condition, ready to move in as soon as possible. In terms of quality, it includes air conditioning, aluminum exterior carpentry, and durable marble floors. The community fee includes water. The property is located in an exclusive and well-connected area, very close to a bus stop. Additionally, it benefits from being close to a medical center, a school, and all necessary services for a comfortable life. Furthermore, it has the advantage of having a parking space and a storage room for added convenience and storage.