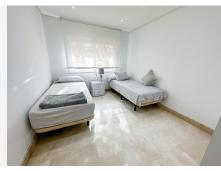

## R4902700 Cancelada

REF# R4902700 375.000 €

| BEDS | BATHS | BUILT  | TERRACE |
|------|-------|--------|---------|
| 2    | 2     | 126 m² | 37 m²   |

Spacious 126 m<sup>2</sup> apartment located in Estepona, province of Malaga, ideal for both couples and investors due to its generous space and features. This bright apartment is situated on the ground floor of a building with an elevator. It comprises a spacious living room, a fully equipped and furnished kitchen, separate from the rest of the rooms, with a laundry area and appliances included. Additionally, it features two bedrooms and two full bathrooms. It stands out for its terrace, perfect for outdoor relaxation, as well as for the built-in wardrobes that optimize storage space. The property is entirely exterior and offers views of the sea and the mountains. With a west orientation, you'll enjoy sunshine during the afternoons, making the atmosphere of the house especially welcoming. The apartment is sold furnished and in good condition, ready to move in as soon as possible. In terms of quality, it includes air conditioning, aluminum exterior carpentry, and durable marble floors. The community fee includes water. The property is located in an exclusive and well-connected area, very close to a bus stop. Additionally, it benefits from being close to a medical center, a school, and all necessary services for a comfortable life. Furthermore, it has the advantage of having a parking space and a storage room for added convenience and storage.