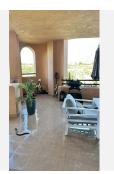

## R4902700 Cancelada

REF# R4902700 375.000 €

| BEDS | BATHS | BUILT  | TERRACE |
|------|-------|--------|---------|
| 2    | 2     | 126 m² | 37 m²   |

Spacious 126 m<sup>2</sup> apartment located in Estepona, province of Malaga, ideal for both couples and investors due to its generous space and features. This bright apartment is situated on the ground floor of a building with an elevator. It comprises a spacious living room, a fully equipped and furnished kitchen, separate from the rest of the rooms, with a laundry area and appliances included. Additionally, it features two bedrooms and two full bathrooms. It stands out for its terrace, perfect for outdoor relaxation, as well as for the built-in wardrobes that optimize storage space. The property is entirely exterior and offers views of the sea and the mountains. With a west orientation, you'll enjoy sunshine during the afternoons, making the atmosphere of the house especially welcoming. The apartment is sold furnished and in good condition, ready to move in as soon as possible. In terms of quality, it includes air conditioning, aluminum exterior carpentry, and durable marble floors. The community fee includes water. The property is located in an exclusive and well-connected area, very close to a bus stop. Additionally, it benefits from being close to a medical center, a school, and all necessary services for a comfortable life. Furthermore, it has the advantage of having a parking space and a storage room for added convenience and storage.