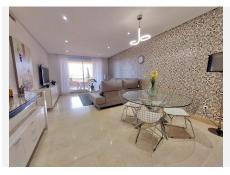

## R4902700 Cancelada

REF# R4902700 375.000 €

| BEDS | BATHS | BUILT  | TERRACE |
|------|-------|--------|---------|
| 2    | 2     | 126 m² | 37 m²   |

Spacious 126 m<sup>2</sup> apartment located in Estepona, province of Malaga, ideal for both couples and investors due to its generous space and features. This bright apartment is situated on the ground floor of a building with an elevator. It comprises a spacious living room, a fully equipped and furnished kitchen, separate from the rest of the rooms, with a laundry area and appliances included. Additionally, it features two bedrooms and two full bathrooms. It stands out for its terrace, perfect for outdoor relaxation, as well as for the built-in wardrobes that optimize storage space. The property is entirely exterior and offers views of the sea and the mountains. With a west orientation, you'll enjoy sunshine during the afternoons, making the atmosphere of the house especially welcoming. The apartment is sold furnished and in good condition, ready to move in as soon as possible. In terms of quality, it includes air conditioning, aluminum exterior carpentry, and durable marble floors. The community fee includes water. The property is located in an exclusive and well-connected area, very close to a bus stop. Additionally, it benefits from being close to a medical center, a school, and all necessary services for a comfortable life. Furthermore, it has the advantage of having a parking space and a storage room for added convenience and storage.