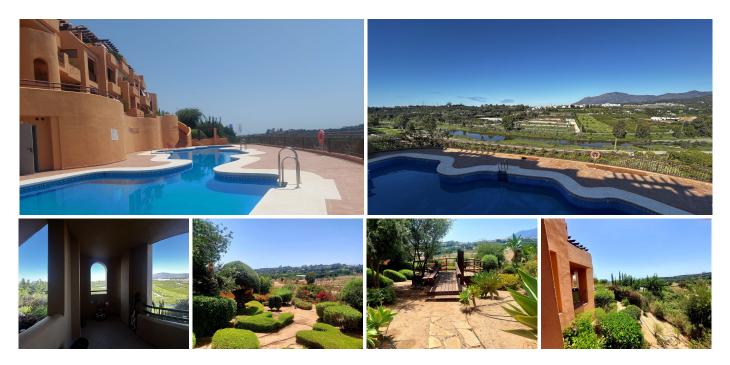

## R4902700 Cancelada

REF# R4902700 375.000 €

| BEDS | BATHS | BUILT  | TERRACE |
|------|-------|--------|---------|
| 2    | 2     | 126 m² | 37 m²   |

Spacious 126 m<sup>2</sup> apartment located in Estepona, province of Malaga, ideal for both couples and investors due to its generous space and features. This bright apartment is situated on the ground floor of a building with an elevator. It comprises a spacious living room, a fully equipped and furnished kitchen, separate from the rest of the rooms, with a laundry area and appliances included. Additionally, it features two bedrooms and two full bathrooms. It stands out for its terrace, perfect for outdoor relaxation, as well as for the built-in wardrobes that optimize storage space. The property is entirely exterior and offers views of the sea and the mountains. With a west orientation, you'll enjoy sunshine during the afternoons, making the atmosphere of the house especially welcoming. The apartment is sold furnished and in good condition, ready to move in as soon as possible. In terms of quality, it includes air conditioning, aluminum exterior carpentry, and durable marble floors. The community fee includes water. The property is located in an exclusive and well-connected area, very close to a bus stop. Additionally, it benefits from being close to a medical center, a school, and all necessary services for a comfortable life. Furthermore, it has the advantage of having a parking space and a storage room for added convenience and storage.