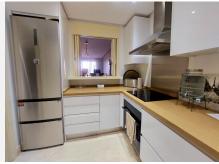

## R4902700 Cancelada

REF# R4902700 375.000 €

| BEDS | BATHS | BUILT  | TERRACE |
|------|-------|--------|---------|
| 2    | 2     | 126 m² | 37 m²   |

Spacious 126 m<sup>2</sup> apartment located in Estepona, province of Malaga, ideal for both couples and investors due to its generous space and features. This bright apartment is situated on the ground floor of a building with an elevator. It comprises a spacious living room, a fully equipped and furnished kitchen, separate from the rest of the rooms, with a laundry area and appliances included. Additionally, it features two bedrooms and two full bathrooms. It stands out for its terrace, perfect for outdoor relaxation, as well as for the built-in wardrobes that optimize storage space. The property is entirely exterior and offers views of the sea and the mountains. With a west orientation, you'll enjoy sunshine during the afternoons, making the atmosphere of the house especially welcoming. The apartment is sold furnished and in good condition, ready to move in as soon as possible. In terms of quality, it includes air conditioning, aluminum exterior carpentry, and durable marble floors. The community fee includes water. The property is located in an exclusive and well-connected area, very close to a bus stop. Additionally, it benefits from being close to a medical center, a school, and all necessary services for a comfortable life. Furthermore, it has the advantage of having a parking space and a storage room for added convenience and storage.