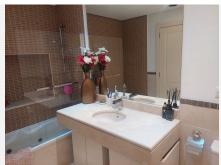

## R4902700 Cancelada

REF# R4902700 375.000 €

| BEDS | BATHS | BUILT  | TERRACE |
|------|-------|--------|---------|
| 2    | 2     | 126 m² | 37 m²   |

Spacious 126 m<sup>2</sup> apartment located in Estepona, province of Malaga, ideal for both couples and investors due to its generous space and features. This bright apartment is situated on the ground floor of a building with an elevator. It comprises a spacious living room, a fully equipped and furnished kitchen, separate from the rest of the rooms, with a laundry area and appliances included. Additionally, it features two bedrooms and two full bathrooms. It stands out for its terrace, perfect for outdoor relaxation, as well as for the built-in wardrobes that optimize storage space. The property is entirely exterior and offers views of the sea and the mountains. With a west orientation, you'll enjoy sunshine during the afternoons, making the atmosphere of the house especially welcoming. The apartment is sold furnished and in good condition, ready to move in as soon as possible. In terms of quality, it includes air conditioning, aluminum exterior carpentry, and durable marble floors. The community fee includes water. The property is located in an exclusive and well-connected area, very close to a bus stop. Additionally, it benefits from being close to a medical center, a school, and all necessary services for a comfortable life. Furthermore, it has the advantage of having a parking space and a storage room for added convenience and storage.