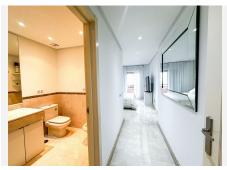

## R4902700 Cancelada

REF# R4902700 375.000 €

| BEDS | BATHS | BUILT  | TERRACE |
|------|-------|--------|---------|
| 2    | 2     | 126 m² | 37 m²   |

Spacious 126 m<sup>2</sup> apartment located in Estepona, province of Malaga, ideal for both couples and investors due to its generous space and features. This bright apartment is situated on the ground floor of a building with an elevator. It comprises a spacious living room, a fully equipped and furnished kitchen, separate from the rest of the rooms, with a laundry area and appliances included. Additionally, it features two bedrooms and two full bathrooms. It stands out for its terrace, perfect for outdoor relaxation, as well as for the built-in wardrobes that optimize storage space. The property is entirely exterior and offers views of the sea and the mountains. With a west orientation, you'll enjoy sunshine during the afternoons, making the atmosphere of the house especially welcoming. The apartment is sold furnished and in good condition, ready to move in as soon as possible. In terms of quality, it includes air conditioning, aluminum exterior carpentry, and durable marble floors. The community fee includes water. The property is located in an exclusive and well-connected area, very close to a bus stop. Additionally, it benefits from being close to a medical center, a school, and all necessary services for a comfortable life. Furthermore, it has the advantage of having a parking space and a storage room for added convenience and storage.