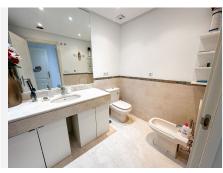

## R4902700 Cancelada

REF# R4902700 375.000 €

| BEDS | BATHS | BUILT  | TERRACE |
|------|-------|--------|---------|
| 2    | 2     | 126 m² | 37 m²   |

Spacious 126 m<sup>2</sup> apartment located in Estepona, province of Malaga, ideal for both couples and investors due to its generous space and features. This bright apartment is situated on the ground floor of a building with an elevator. It comprises a spacious living room, a fully equipped and furnished kitchen, separate from the rest of the rooms, with a laundry area and appliances included. Additionally, it features two bedrooms and two full bathrooms. It stands out for its terrace, perfect for outdoor relaxation, as well as for the built-in wardrobes that optimize storage space. The property is entirely exterior and offers views of the sea and the mountains. With a west orientation, you'll enjoy sunshine during the afternoons, making the atmosphere of the house especially welcoming. The apartment is sold furnished and in good condition, ready to move in as soon as possible. In terms of quality, it includes air conditioning, aluminum exterior carpentry, and durable marble floors. The community fee includes water. The property is located in an exclusive and well-connected area, very close to a bus stop. Additionally, it benefits from being close to a medical center, a school, and all necessary services for a comfortable life. Furthermore, it has the advantage of having a parking space and a storage room for added convenience and storage.