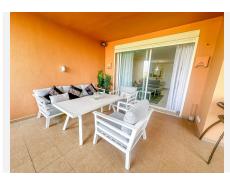

## R4902700 Cancelada

REF# R4902700 375.000 €

| BEDS | BATHS | BUILT  | TERRACE |
|------|-------|--------|---------|
| 2    | 2     | 126 m² | 37 m²   |

Spacious 126 m<sup>2</sup> apartment located in Estepona, province of Malaga, ideal for both couples and investors due to its generous space and features. This bright apartment is situated on the ground floor of a building with an elevator. It comprises a spacious living room, a fully equipped and furnished kitchen, separate from the rest of the rooms, with a laundry area and appliances included. Additionally, it features two bedrooms and two full bathrooms. It stands out for its terrace, perfect for outdoor relaxation, as well as for the built-in wardrobes that optimize storage space. The property is entirely exterior and offers views of the sea and the mountains. With a west orientation, you'll enjoy sunshine during the afternoons, making the atmosphere of the house especially welcoming. The apartment is sold furnished and in good condition, ready to move in as soon as possible. In terms of quality, it includes air conditioning, aluminum exterior carpentry, and durable marble floors. The community fee includes water. The property is located in an exclusive and well-connected area, very close to a bus stop. Additionally, it benefits from being close to a medical center, a school, and all necessary services for a comfortable life. Furthermore, it has the advantage of having a parking space and a storage room for added convenience and storage.