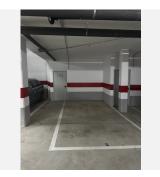

## R4902700 Cancelada

REF# R4902700 375.000 €

| BEDS | BATHS | BUILT  | TERRACE |
|------|-------|--------|---------|
| 2    | 2     | 126 m² | 37 m²   |

Spacious 126 m<sup>2</sup> apartment located in Estepona, province of Malaga, ideal for both couples and investors due to its generous space and features. This bright apartment is situated on the ground floor of a building with an elevator. It comprises a spacious living room, a fully equipped and furnished kitchen, separate from the rest of the rooms, with a laundry area and appliances included. Additionally, it features two bedrooms and two full bathrooms. It stands out for its terrace, perfect for outdoor relaxation, as well as for the built-in wardrobes that optimize storage space. The property is entirely exterior and offers views of the sea and the mountains. With a west orientation, you'll enjoy sunshine during the afternoons, making the atmosphere of the house especially welcoming. The apartment is sold furnished and in good condition, ready to move in as soon as possible. In terms of quality, it includes air conditioning, aluminum exterior carpentry, and durable marble floors. The community fee includes water. The property is located in an exclusive and well-connected area, very close to a bus stop. Additionally, it benefits from being close to a medical center, a school, and all necessary services for a comfortable life. Furthermore, it has the advantage of having a parking space and a storage room for added convenience and storage.